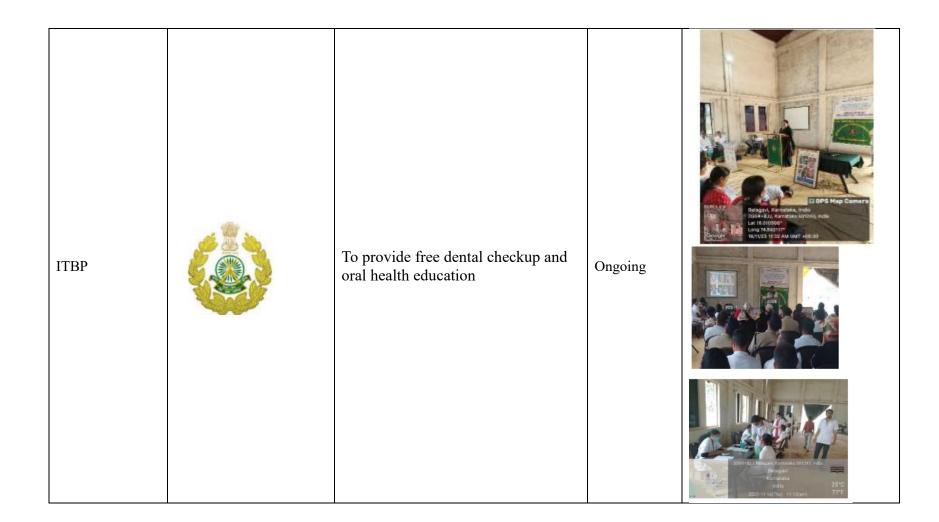

| Title of the MoU                              | Logos                    | Purpose/Objective of MoU                                                                                                                                        | Duration<br>(From-To)<br>DD-MM-<br>YYYY | Related Picture                                                                                                                                                                                                                                                                                                                                                                                                                                                                                                                                                                                                                                                                                                                                                                                                                                                                                                                                                                                                                                                                                                                                                                                                                                                                                                                                                                                                                                                                                                                                                                                                                                                                                                                                                                                                                                                                                                                                                                                                                                                                                                                |
|-----------------------------------------------|--------------------------|-----------------------------------------------------------------------------------------------------------------------------------------------------------------|-----------------------------------------|--------------------------------------------------------------------------------------------------------------------------------------------------------------------------------------------------------------------------------------------------------------------------------------------------------------------------------------------------------------------------------------------------------------------------------------------------------------------------------------------------------------------------------------------------------------------------------------------------------------------------------------------------------------------------------------------------------------------------------------------------------------------------------------------------------------------------------------------------------------------------------------------------------------------------------------------------------------------------------------------------------------------------------------------------------------------------------------------------------------------------------------------------------------------------------------------------------------------------------------------------------------------------------------------------------------------------------------------------------------------------------------------------------------------------------------------------------------------------------------------------------------------------------------------------------------------------------------------------------------------------------------------------------------------------------------------------------------------------------------------------------------------------------------------------------------------------------------------------------------------------------------------------------------------------------------------------------------------------------------------------------------------------------------------------------------------------------------------------------------------------------|
| FACULTY AND<br>STUDENT<br>EXCHANGE<br>PROGRAM | GSR Bring the smile back | To contribute to any specially identified research works and execute the activities agreed upon in publications, reports, information materials, and, messages. | 2023-2028                               | PG and Staff training                                                                                                                                                                                                                                                                                                                                                                                                                                                                                                                                                                                                                                                                                                                                                                                                                                                                                                                                                                                                                                                                                                                                                                                                                                                                                                                                                                                                                                                                                                                                                                                                                                                                                                                                                                                                                                                                                                                                                                                                                                                                                                          |
| oral hygiene                                  |                          | <ul> <li>Free dental checkups and oral health education</li> <li>Education on ill effects of tobacco for staff trainees and family members</li> </ul>           | 2020-2025                               | Dental check up  World No Tobacco Day  Heldin Belagavi  World State of All No. 100 March 100 Mar |