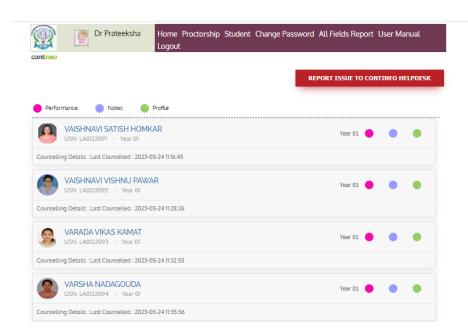

#### Click on "Notes" link to write the counselling comments.

#### Enter the Counselling comments, Counselled date for particular Student.

#### Click on "Submit".

We are here to help. Please send your issue or query to klenursing@contineo.ir App code: 00181601