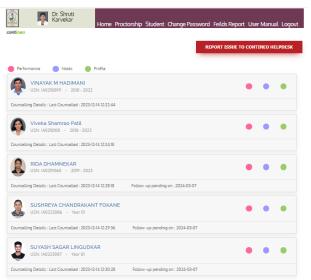

#### Click on "Notes" link to write the counselling comments.

#### Enter the Counselling comments, Counselled date for particular Student.

#### Click on "Submit".

We are here to help. Please send your issue or query to klenursing@contineo.ir App code: 00181601