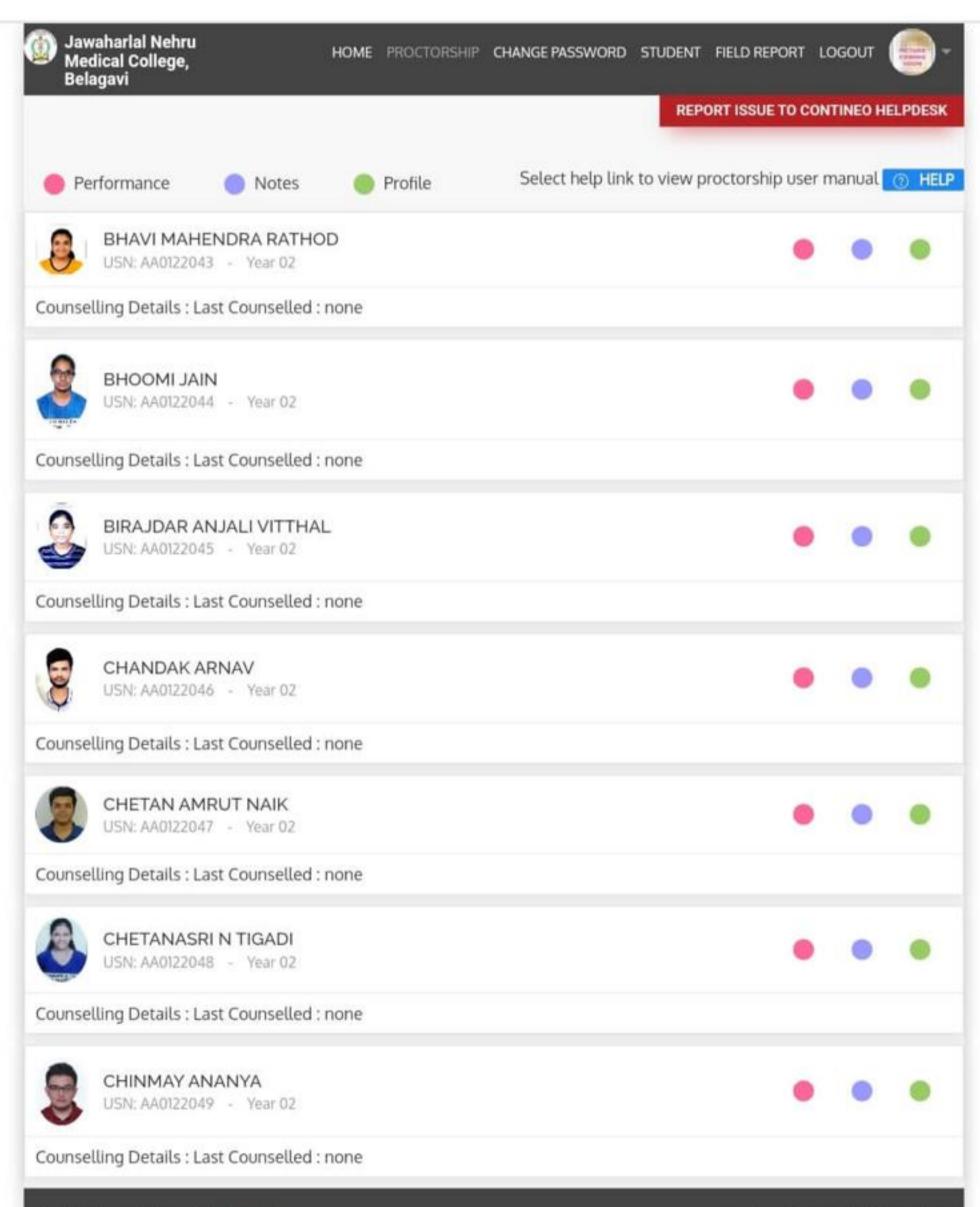

#### Click on "Notes" link to write the counselling comments.

#### Enter the Counselling comments, Counselled date for particular Student.

#### Click on "Submit".

We are here to help. Please send your issue or query to klenursing@contineo.ir App code: 00181601