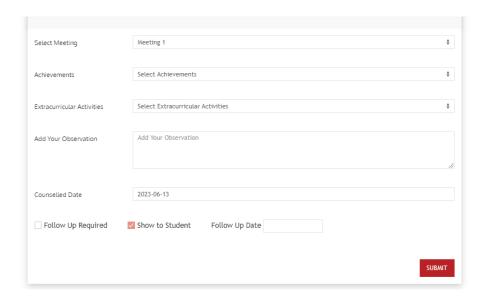

#### Click on "Notes" link to write the counselling comments.

#### Enter the Counselling comments, Counselled date for particular Student.

#### Click on "Submit".

We are here to help. Please send your issue or query to klenursing@contineo.ir App code: 00181601