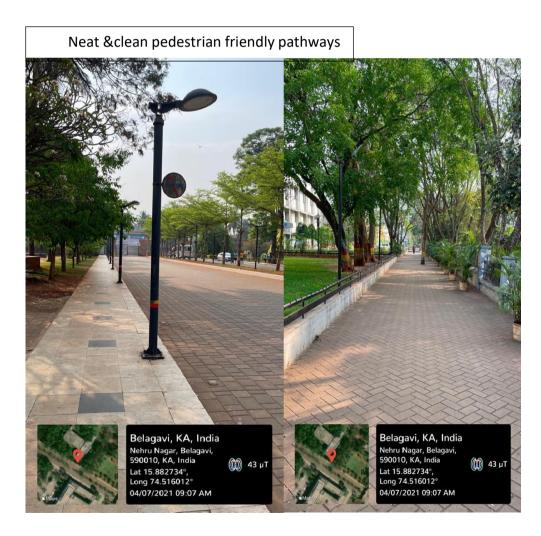

DUCATION AND RESEARCH<br/>(Formerly known as KLE University)<br/>(Deemed-to-be-University established u/s 3 & 12B of the UGC Act, 1956)<br/>Accredited A\* Grade by NAAC (3rd Cycle)Placed in Category 'A' by MoE (Gol)





KLES DR.PRABHAKAR KORE HOSPITAL AND MRC, BELGAUM



KLE ACADEMY OF HIGHER EDUCATION AND RESEARCH (Formerly known as KLE University) (Deemed-to-be-University established u/s 3 & 12B of the UGC Act, 1956) Accredited A<sup>+</sup> Grade by NAAC (3<sup>rd</sup> Cycle) Placed in Category 'A' by MoE (Gol)







## **KLE ACADEMY OF HIGHER EDUCATION AND RESEARCH**

(Formerly known as KLE University)





## **KLE ACADEMY OF HIGHER EDUCATION AND RESEARCH**

(Formerly known as KLE University)







KLE ACADEMY OF HIGHER EDUCATION AND RESEARCH (Formerly known as KLE University)







KLE ACADEMY OF HIGHER EDUCATION AND RESEARCH (Formerly known as KLE University) (Deemed-to-be-University established u/s 3 & 12B of the UGC Act, 1956) Accredited A<sup>+</sup> Grade by NAAC (3<sup>rd</sup> Cycle) Placed in Category 'A' by MoE (Gol)

Image: State Stat

Neat & clean pedestrian friendly pathways





## **KLE ACADEMY OF HIGHER EDUCATION AND RESEARCH**

(Formerly known as KLE University)



kigher En Deemed-to Prof. (Dr.) M. S. Ganachari Universit Registrar BELAGAN