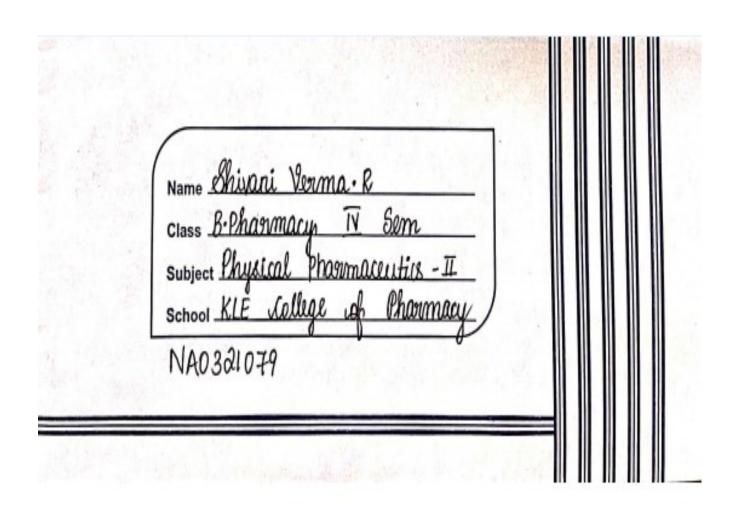

| TEST II              | -             | _        | -       | )             |
| 3      | TEST III             | _             | -        | -       | -             |
| 4      | 100                  | por the first | harry .  | 1000    |               |
| 5      | a state of           | - Property    | 1 10     | 1       | 1100          |

# Certificate

| This is certify that Smt./Sri. POOTASHREE       |      |
|-------------------------------------------------|------|
| the course of Assignment prescribed by theK.L.E |      |
|                                                 | - 20 |

| M   | IARKS    |
|-----|----------|
| MAX | OBTAINED |
| 10  | (08)     |

Foojashren S Signature of the Student War Sinakrah

Signature of H.O.D. Signature of the Staff Member (Incharge of the Batch)



#### CONTENTS

| SI. No. | Date    | Particulars           | Date of<br>Submission | Marks<br>Obtained | Initials of<br>Staff | Page |
|---------|---------|-----------------------|-----------------------|-------------------|----------------------|------|
| 01      | 22/4/23 | Real time accelerated | 24/04/23              | 10                | , pay                | 1-2  |
|         | J. Pal  | Stability Studies     | ,                     |                   | 0.                   |      |
|         |         | 1                     |                       |                   |                      |      |

# Nomenclature of Heterocyclic Compounds

Akshara D, Amruth N, Moksha, Sneha Bhat B.Pharm, 4<sup>th</sup> Semester, KLE College of Pharmacy, Bengaluru.

#### Liquid dosage forms

Dep