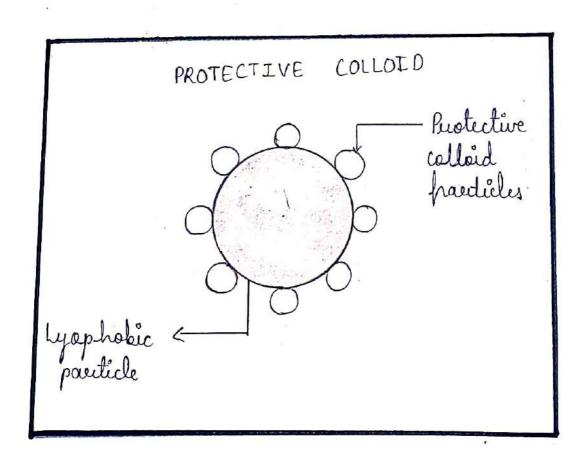

demic Year       | Jan-May-2023         |

#### **Evaluation Details**

| Parameters            | Max Marks | Marks Obtained | Total Marks Obtained |
|-----------------------|-----------|----------------|----------------------|
| Content of Assignment | 3         | 03 ·           |                      |
| Presentation          | 1.5       | 1              |                      |
| Interaction           | 1.5       | 1              | - Vistami            |

**Evaluated By** 

Mrs. Kishori P Sutar

Assistant professor Department of pharmaceutics KLE College of Pharmacy, Belagavi

# Rotective Colloid

COLLOID :-

elicterolytes.

I perotective colloid is a lyophilice colloid that when peresent in small quantities keeps hyophobic colloids from perecipi-tating under the coaquiating action of





KLE ACADEMY OF HIGHER EDUCATION AND RESEARCH, BELAGAVI



ASSIGNMENT

#### **BP403T: PHYSICAL PHARMACEUTICS-II**

TITLE OF THE ASSIGNMENT

# CLASSIFICATION OF VISCOMETER

Submitted By

| Name of the Student | Megha R. Kurabet     |
|---------------------|----------------------|
| Register No.        | NAD121086            |
| Class               | B. Pharm IV Semester |
| Acudemic Year       | Jan-May-2023         |

#### **Evaluation Details**

| Parameters               | Max Marks | Marks Obtained | Total Macks Obtained |
|--------------------------|-----------|----------------|----------------------|
| Content of<br>Assignment | 3         | 03             | 06                   |
| Presentation             | 1.5       | 1.5            | 1) Som               |
| Interaction