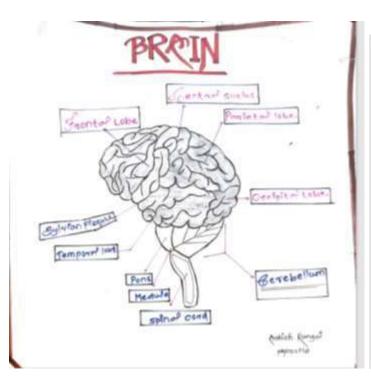

| -           | oth, cardiac   |

on herbrechendershow how have been been









#### DETAILS OF OUTCOME MEASURES FOR ADVANCED LEARNERS

| Program           | B. Pharm                          |
|-------------------|-----------------------------------|
| Academic Year     | 2021-22 (Even Semester)           |
| Class             | B. Pharm IV Semester              |
| Subject           | Physical Pharmaceutics II BP403 T |
| Subject In charge | Mrs. Kishori P. Sutar             |

#### **Remedial Measures for Advanced Learners**

The advanced learner students in Physical Pharmaceutics II (Theory) were identified after IA1 and in order to enhance their learning they are given with Assignments.

#### Details of Advance Learners - Physical Pharmaceutics II Total No. of Advance learners: 81

| Student<br>Name          | Register Nos | Marks obtained in IA1 (more than 7