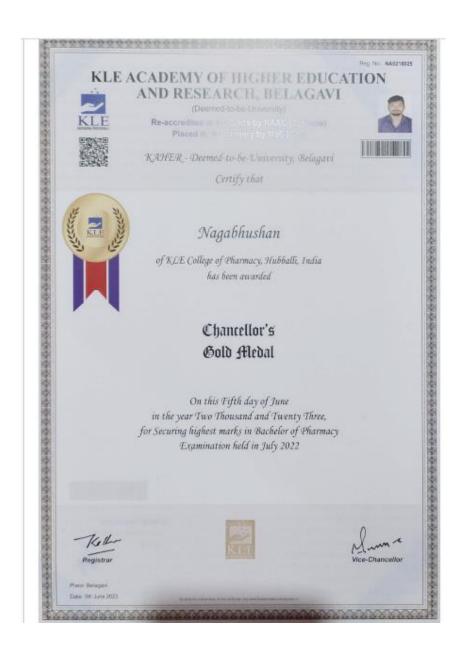

dates having same score would be given the same Merit, and the Merit number would be increased by the same number i.e. if there are two candidates at Merit 2, Merit 3 would not be awarded to the next candidate but Merit 4 would be given.
- 6. The admission authorities are advised to use score awarded to the students for allotment of seat in the AICTE approved programs along with the other criteria that may exist, as applicable.
- 7. Candidate's particulars including Category and Person with benchmark Disability(PwBD) have been indicated as mentioned by the candidate in the online application form.
- 8. Instances of incorrect information provided by the candidates, if detected at any stage, would make the candidate liable for disqualification.

# **OUTCOMES OF ADVANCED LEARNERS- 2022-23**





ASSOCIATION OF PHARMACEUTICAL TEACHERS OF INDIA (APTI)
AND
JSS COLLEGE OF PHARMACY, MYSURU
JSS ACADEMY OF HIGHER EDUCATION & RESEARCH, MYSURU



# CERTIFICATE

OF APPRECIATION-

This is to Certify that

# Amruta M Balikai

Dr./Mr./Ms.

has participated as a Delegate and Presented a Poster entitled "Synthesis, spectral characterisation and screening of schiff base zinc metal complexes of 7-amino-4-methylcoumarin derivatives as potential anticancer agents" in 25" Annual National Convention of the Association of Pharmaceutical Teachers of India- 2022 (25" APTICON- 2022) held at JSS College of Pharmacy, JSS Academy of Higher Education & Research, Mysuru, India from 2" to 4" September 2022.

Dr. Milind J Umekar

Dr. Raman Dong

le. T M Pramod Kumar Deganizing Chairman 25" APTICON 2022 Dr. B