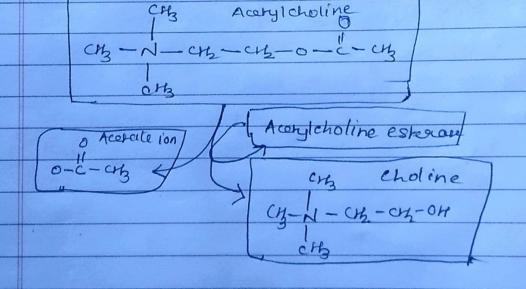

| 1110 | Sneha Tarihal                 | P | P | P | P   | P    | P | 16 | t P              |   | -         | -  | +  |  |  |



# Unit 3

Choléneoigic dougs either direct or indirect effects sinsilar to those produced by acetylcholine are cholineogic alongs.

Biosynthesis of Acetyl choline -



Catabolism of Acetyl choline -



| Program           | B. Pharm                |
|-------------------|-------------------------|
| Academic Year     | 2022-23 (Even Semester) |
| Class             | B. Pharm IV Semester    |
| Subject           | Pharmacology-I (Theory) |
| Subject In charge | Mr. Sanjay Ugare        |

#### **Remedial Measures for Slow Learners**

#### **Details No of Slow Learners**

| No of Slow<br>Learners<br>Identified in<br>1st Internal<br>(Less than<br>40% Marks) | No of<br>Remedial<br>Classes<br>Conducted | No of Slow<br>Learners<br>Improved in<br>2nd Internal<br>(More than<br>50% Marks) | %<br>Improvement | No of slow<br>learners<br>passed/>50 %<br>marks in final<br>exam | % Improvement |
|-------------------------------------------------------------------------------------|--------------------