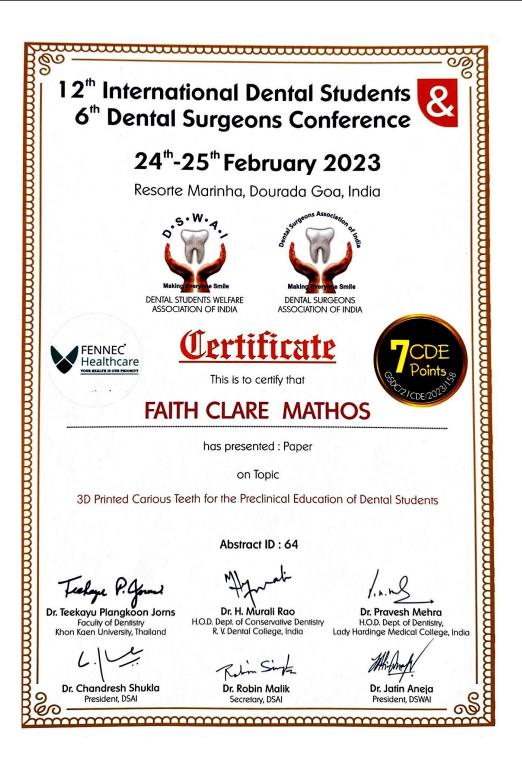

## **`PHASE-1**

# **ANATOMY**

# KAHER UNIVESITY

#### DEPARTMENT OF ANATOMY

Jawaharial Nehru Medical College, Belagavi Internal Exam slow learners students list. Bate

|               | B-d-                |                            | MBBS Slow learner                   | s students time table 2             | 022-23<br>Faculty                |                                            |                             |
|---------------|---------------------|----------------------------|-------------------------------------|-------------------------------------|----------------------------------|--------------------------------------------|-----------------------------|
| SL No         | Registration<br>No. | Name of the Student        | Dates & Topic<br>Time :12 to 1:00pm | Dates & Topic<br>Time :12 to 1:00pm | Dates & Topic                    | Faculty , Dates & Topic Time :12 to 1:00pm | Faculty ,<br>Dates & Topic  |
| 1             | AA0122002           | AAKASH KISHORE             |                                     | 1.000                               | Tone it is thought               | 1 ime :12 to 1309m                         | Time :12 to 1:00            |
| 2             | AA0122003           | AALAM NADAF                |                                     |                                     | 4                                |                                            |                             |
| 3             | AA0122004           | AARAV GUPTA                |                                     |                                     |                                  |                                            |                             |
| 4             | AA0122005           | AARCHEE VISHAL OSWAL       |                                     | 1 1 1 1 1                           |                                  | 1.4                                        |                             |
| 5             | AA0122008           | ABHISHEK BAGEWADI          |                                     |                                     |                                  |                                            |                             |
| 6             | AA0122010           | ADITI GIRISH SONWALKAR     | Dr. Rachana Kulkarni                | Dr. Sheetal                         | Dr.Shilpa Bhammi                 |                                            |                             |
| 7             | AA0122012           | ADITYA RAJ                 | 10-04-2023                          | Pattanshetti                        | Cerebrum                         | 22-04-2023                                 | Dr. Sheetal                 |
| 8             | AA0122014           | ALDRICH SANJEEV FERNANDES  | Spinal Cord and                     | 08-05-2023                          | ( sulci and gyri and             |                                            | Pattanshetti                |
| 9             | AA0122015           | AMAN SAH                   | Cerebellum                          | Brain Stem                          | Functional areas )<br>15-05-2023 |                                            | 29-05-2023                  |
| 10            | AA0122024           | ANKIT ASHOK CHOUGALA       |                                     |                                     | 15-05-2023                       | Brain                                      |                             |
| 11            | AA0122025           | ANSH ANCHAL                |                                     |                                     |                                  |                                            | 1                           |
| 12            | AA0122026           | ANUBHUTI DIXIT             | 7                                   |                                     |                                  |                                            | 1                           |
| 13            | AA0122032           | ARINDITA SARMA             |                                     |                                     |                                  |                                            | 1                           |
| 14            | AA0122036           | ARYAN BAGEJA               |                                     |                                     |                                  |                                            |                             |
| 15            | AA0122038           | ARYAN RANA                 |                                     |                                     |                                  |                                            |                             |
| 16            | AA0122050           | CHIRAG YADAV               |                                     |                                     |                                  |                                            |                             |
| 17            | AA0122054           | DESHMUKH MRUNAL            |                                     |                                     |                                  | 1 2 2 2 2 2                                | 1                           |
| 18            | AA0122056           | DEVARSHI MISHRA            | 1                                   |                                     |                                  |                                            |                             |
| 9             | AA0122058           | DEVISHA PATHAK             |                                     |                                     |                                  |                                            |                             |
| 0.0           | AA0122063           | DIYA HONNUR                | Dr. Asha Shirahatti                 | Dr.Suresh Desai                     | Dr.V.S.Shirol                    | Dr. Asha Shirahatti                        |                             |
| 21            |                     | HARSHAD VASANT NIRAS       | 10-04-2023                          |                                     | Cerebrum                         | 22-04-2023                                 |                             |
| 22            |                     | HARSHIT SINGH NAIN         | Spinal Cord and                     | 08-05-2023                          | ( sulci and gyri and             | white matter of                            | Dr.V.S.Shirol<br>29-05-2023 |
| 23            | AA0122075           | INGAWALE SOHAM             | Cerebellum                          | Brain Stem                          | Functional areas )               | cerebrum ventricles of                     | 29-05-2023                  |
| 14            |                     | ISHAANVI SINHA             |                                     |                                     | 15-05-2023                       | Beain                                      |                             |
| 25            |                     | JANHAVI UKARDE             |                                     |                                     |                                  |                                            | 100                         |
| 16            |                     | JIGISHA CHHALLANI          |                                     |                                     |                                  |                                            |                             |
| 7             |                     | JOSHI PARTH SAMBHAJI       |                                     |                                     | 1                                | 15 1 1 1                                   |                             |
| 18            |                     | KASHVI NIJHAWAN            |                                     |                                     |                                  |                                            |                             |
| 9             |                     | KINSHUK MALHOTRA           |                                     |                                     |                                  |                                            |                             |
| 0             |                     | KRATI KATARE               |                                     |                                     |                                  |                                            |                             |
| 1             |                     | KRISH JIGNESH JAIN         |                                     |                                     |                                  |                                            |                             |
| 2             |                     | NIMEESHA ANISA DIAS        |                                     |                                     |                                  | 1                                          |                             |
| 3             |                     | P VAIBHAVEE PATNAIK        |                                     |                                     |                                  |                                            |                             |
| 4             |                     | ATHILESH                   |                                     |                                     |                                  |                                            |                             |
| 5             |                     | PARTH KAUSHIK              |                                     |                                     | Mr.Sanjay Kumar                  | Dr. Dhanalaxmi                             |                             |
| 6             |                     | PATTL GEETA ARJUN          | Dr Dhanalaxmi                       |                                     | Yaday                            | Neginhal                                   | 1 11 11                     |
| -             |                     |                            | Neginhal<br>10-04-2023              | Dr. Suma Dnyanesh                   | Cerebrum                         | 22-04-2023                                 | Dr.Suresh Desa              |
| 8             |                     | POOJA SURESH RAJPUROHIT    | Spinal Cord and                     | 08-05-2023<br>Brain Stem            | ( sulci and gyri and             | white matter of                            | 29-05-2023                  |
| _             |                     | PREET RAJNEESH KOTHARI     | Cerebellum.                         | Beath Stem                          | Functional areas )               | cerebrum ventricles of                     |                             |
| -             |                     | PRINCE KUMAR               | - Controlling                       |                                     | 15-05-2023                       | Brain                                      |                             |
| -             |                     | RADE VISHWAJIT VINAYAK     |                                     |                                     |                                  |                                            |                             |
| $\rightarrow$ |                     | RAJ NITIN BHANUSHALI       |                                     |                                     |                                  |                                            |                             |
| -             |                     | RAJAT JINDAL               |                                     |                                     |                                  |                                            |                             |
| _             |                     | RAKSHIT HALEMANI           |                                     |                                     |                                  |                                            |                             |
| -             |                     | RIA RAJENDRA MALI          |                                     |                                     |                                  |                                            |                             |
| _             |                     | RISHABH SHIVAKUMAR YEKKELE |                                     |                                     | 1.5                              |                                            | ×                           |
| -             |                     | SAKSHAM GUPTA              |                                     |                                     |                                  |                                            |                             |
| _             |                     | SANKET KALARKOPPA          |                                     |                                     |                                  |                                            |                             |
| _             |                     | SARTHAK NAYAK              | 1 2 2                               |                                     | Mr. Change Brown                 | Mr.Sanjay Kumar                            |                             |
| _             |                     | HOURYA SETHI               | Mr.Chetan Biradi                    | Dr. Manisha More                    | Mr.Chetan Biradi<br>Cerebrum     | Yadav                                      |                             |
| _             |                     | NEHA VERMA                 | 10-04-2023                          | 08-05-2023                          | ( sulci and gyri and             | 22-04-2023                                 | Dr.Manisha Mon              |
| _             |                     | URWASE SUMIT TUKARAM       | Spinal Cord and                     | Brain Stem                          | Functional areas )               | white matter of                            | 29-05-2023                  |
| _             |                     | USHANT AVINASH KADU        | Cerebellum                          | Drain Steam                         | 15-05-2023                       | cerebrum ventricles of                     |                             |
|               |                     | MAR IMTIYAZ AHMED MANGOLI  | 4 1 2 2                             |                                     |                                  | Brain                                      |                             |
|               |                     | TKRAM SUDHIR PATIL         |                                     |                                     |                                  |                                            |                             |
|               | AA0122199 Y         | ASH GOVIND GITTE           |                                     |                                     |                                  |                                            |                             |