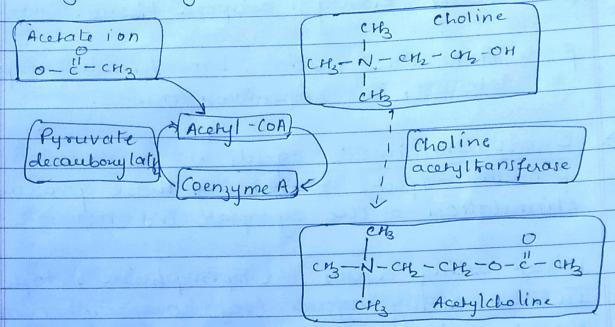

| 1110 | Sneha Tarihal                 | P | P | P | P   | P    | P | 16 | t P              |   | -         | -  | +  |  |  |



# Unit 3

Choléneoigic dougs either direct or indirect effects sinsilar to those produced by acetylcholine are cholineogic alongs.

Biosynthesis of Acetyl choline -



Catabolism of Acetyl choline -



| Program           | B. Pharm                |
|-------------------|-------------------------|
| Academic Year     | 2022-23 (Even Semester) |
| Class             | B. Pharm IV Semester    |
| Subject           | Pharmacology-I (Theory) |
| Subject In charge | Mr. Sanjay Ugare        |

#### **Remedial Measures for Slow Learners**

#### **Details No of Slow Learners**

| No of Slow<br>Learners<br>Identified in<br>1st Internal<br>(Less than<br>40% Marks) | No of<br>Remedial<br>Classes<br>Conducted | No of Slow<br>Learners<br>Improved in<br>2nd Internal<br>(More than<br>50% Marks) | %<br>Improvement | No of slow<br>learners<br>passed/>50 %<br>marks in final<br>exam | % Improvement |
|------------------------------------------------------------------------