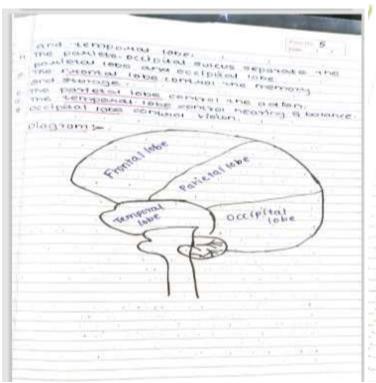

| -           | oth, cardiac   |

on herbrechendershow how have been been









#### DETAILS OF OUTCOME MEASURES FOR ADVANCED LEARNERS

| Program           | B. Pharm                          |
|-------------------|-----------------------------------|
| Academic Year     | 2021-22 (Even Semester)           |
| Class             | B. Pharm IV Semester              |
| Subject           | Physical Pharmaceutics II BP403 T |
| Subject In charge | Mrs. Kishori P. Sutar             |

#### **Remedial Measures for Advanced Learners**

The advanced learner students in Physical Pharmaceutics II (Theory) were identified after IA1 and in order to enhance their learning they are given with Assignments.

#### Details of Advance Learners - Physical Pharmaceutics II Total No. of Advance learners: 81

| Student<br>Name          | Register Nos | Marks obtained in IA1 (more th