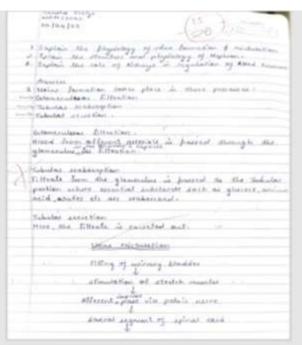

| -           | oth, cardiac   |

on herbrechendershow how have been been









#### DETAILS OF OUTCOME MEASURES FOR ADVANCED LEARNERS

| Program           | B. Pharm                          |
|-------------------|-----------------------------------|
| Academic Year     | 2021-22 (Even Semester)           |
| Class             | B. Pharm IV Semester              |
| Subject           | Physical Pharmaceutics II BP403 T |
| Subject In charge | Mrs. Kishori P. Sutar             |

#### **Remedial Measures for Advanced Learners**

The advanced learner students in Physical Pharmaceutics II (Theory) were identified after IA1 and in order to enhance their learning they are given with Assignments.

#### Details of Advance Learners - Physical Pharmaceutics II Total No. of Advance learners: 81

| Student<br>Name          | Register Nos | Marks obtained in IA1 (more than 70%