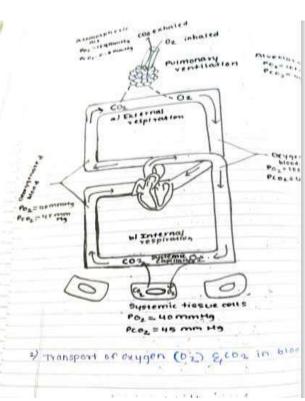

| -           | oth, cardiac   |

on herbrechendershow how have been been









#### DETAILS OF OUTCOME MEASURES FOR ADVANCED LEARNERS

| Program           | B. Pharm                          |
|-------------------|-----------------------------------|
| Academic Year     | 2021-22 (Even Semester)           |
| Class             | B. Pharm IV Semester              |
| Subject           | Physical Pharmaceutics II BP403 T |
| Subject In charge | Mrs. Kishori P. Sutar             |

#### **Remedial Measures for Advanced Learners**

The advanced learner students in Physical Pharmaceutics II (Theory) were identified after IA1 and in order to enhance their learning they are given with Assignments.

#### Details of Advance Learners - Physical Pharmaceutics II Total No. of Advance learners: 81

| Student<br>Name          | Register Nos | Marks obtained in IA1 (more than