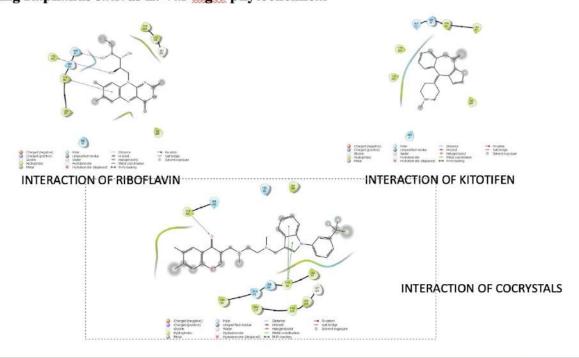

#### **PHARMA**

# **Time Table for Slow Learner**

| Date       | Topics                                 |
|------------|----------------------------------------|
| 24/08/2023 | Antianginal Drugs                      |
| 31/08/2023 | Antihypertensive                       |
| 07/09/2023 | CCF                                    |
| 14/09/2023 | Antiarrhythmic Drugs                   |
| 21/09/2023 | Antimalarials Drugs                    |
| 28/09/2023 | Thyroid hormones and Antithyroid Drugs |
| 05/10/2023 | Diabetic Drugs                         |

# Advance learner students time table

| Date       | Topic                                              |
|------------|----------------------------------------------------|
| 20/7/2023  | Pharmacological Management of Pepticulcer disease  |
| 21/7/2023  | Pharmacological Management of Peptic ulcer disease |
| 23/9/2023  | Management of Osteoporosis                         |
| 24/10/2023 | Management of Osteoporosis                         |
|            |                                                    |