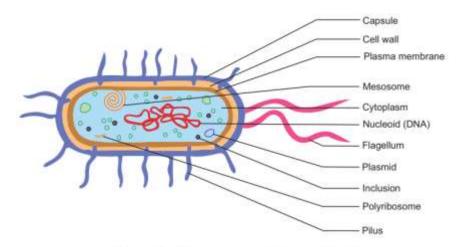

exaulte good attends constittine. In porticular, they should be feen and day deal maintained within acceptable temperature limits. Where special should be presented as the should be presented on the stable (e.g. temperature, relative humally). These should be previously from accumulated water and version.

# STUT + Book Promiseshed Manufacturing Proctions Corts

In common section of individuals.

Support different models in part 1 in placing real, questig and memories and of experience present in the classific of providuals present in part of the providual production products in part of the providual products of products and products and products of products and produ

22

23

## Q1. MCQ

# Q2. Draw an ultra-structure of typical bacteria. Write composition and functions of its organelles



Figure 1.9: Ultrastructure of a bacterial cell

**Cell Envelope** - The cell envelope is made up of two to three layers: the interior cytoplasmic membrane, the cell wall, and an outer capsule (in some species of bacteria). Capsule - protective covering made up of polysaccharides (complex carbohydrates). Capsules keep the bacterium from drying out and to protect it from phagocytosis (engulfing) by larger microorganisms.

**Cell Wall** - Each bacterium is enclosed by a rigid cell wall composed of peptidoglycan, a protein-sugar (polysaccharide) molecule. The wall gives the cell its shape and surrounds the cytoplasmic membrane, protecting it from the environment. It also helps to anchor appendages like the pili and flagella. It is responsible for keeping the cell intact prevent from bursting