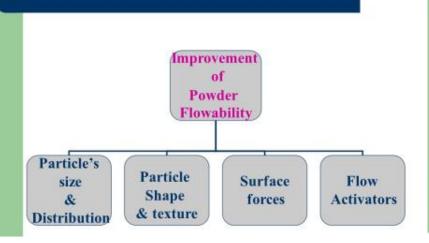

ity and % compressibility

| Flow description | % compressibility |
|------------------|-------------------|
| Excellent flow   | 5 - 15            |
| Good             | 16 - 18           |
| Fair             | 19 - 21           |
| Poor             | 22 - 35           |
| Very poor        | 36 - 40           |
| Extremely poor   | > 40              |

# Tests to evaluate the flowability of a powder:

#### 1- Carr's compressibility index

A volume of powder is filled into a graduated glass cylinder and repeatedly tapped for a known duration. The volume of powder after tapping is measured.

Carr's index (%) =

Tapped density - bulk density x 100

Tapped density

Bulk density = weight / bulk volume

Tapped density = weight / true volume

# Factors affecting the flow properties of powders:



# Tests to evaluate the flowability of a powder (Cont.):

#### 3- The angle of repose φ:

The frictional forces in a loose powder can be measured by the angle of repose  $\phi$ .

φ = the maximum angle possible between the surface of a pile of powder and horizontal plane = coefficient of friction μ between the particles:

angle of repose

$$\tan \varphi = \mu$$
  
 $\tan \varphi = h/r$   
 $r = d/2$ 

#### 3- The angle of repose φ (Cont.):

- The sample is poured onto a horizontal surface and the angle of the resulting pyramid is measured.
- The user normally selects the funnel orifice through which the powder flows slowly and reasonably constantly.
- Angle of repose less than 20 (excellent flow)
- Angle of repose between 20-30 (good flow)
- Angle of repose between 30-34 (Pass flow)
- An