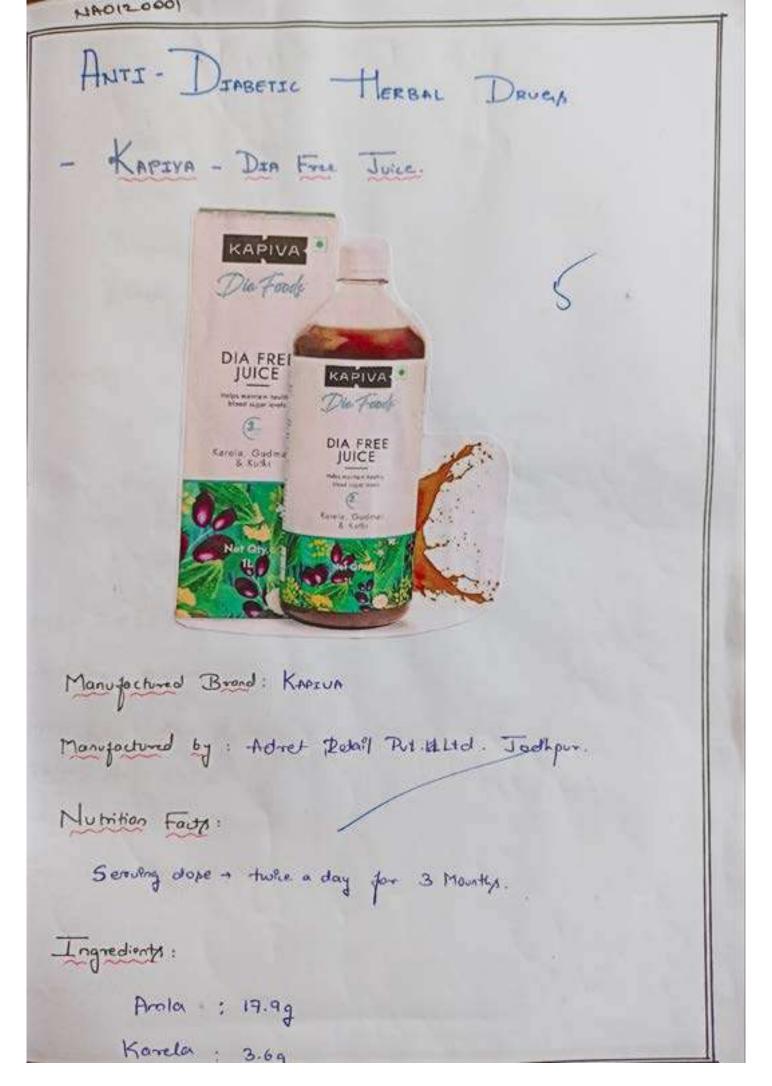

0120096 | GUPTA SUNNY SATRUJIT         | 12 | Assignment |
| NA0120097 | NIKHIL A KALBURGI            | 12 | Assignment |
| NA0120098 | POWAR NEHA SANJAY            | 12 | Assignment |
| NA0120100 | SASTE MRUNALI<br>RAJKUMAR    | 12 | Assignment |
| NA0120102 | SUPRIT SACHIN<br>TAMADALAGE  | 12 | Assignment |





KLE ACADEMY OF HIGHER EDUCATION AND RESEARCH, BELAGAVI

ASSIGNMENT FOR CONTINUOUS MODE ASSESSMENT

#### HERBAL DRUG TECHNOLOGY

TITLE OF THE ASSIGNMENT

#### ANTIDIABETIC HERBAL FORMULATION

#### Submitted By:

| Name of Group | Group-I             |
|---------------|---------------------|
| Class         | B-Pharm VI Semester |
| Academic Year | 2022-2023           |

Submitted to:

Ms. Sucha Patil

Assistant Professor

Dept. of Harmacognosy

KLE College of Pharmacy, Belagavi.



| Program           | B Pharm 8 <sup>th</sup> Sem    |
|-------------------|--------------------------------|
| Academic Year     | 2022-23                        |
| Class             | BPharm 4 <sup>th</sup> year    |
| Subject           | SOCIAL AND PREVENTIVE PHARMACY |
| Subject In charge | Miss. Aishwarya Hiremath       |

#### **Remedial Measures for Advanced Learners**

The advanced learner students were identified after IA1 and in order to enhance their learning they have given seminar on certain topics, & motivated to attend conferences, workshops, training programs etc.

| Name Of The Mentees          | Registration<br>Number | Marks Obtained In Ia-I (Marks More Than 70%) | Total<br>Number<br>Of<br>Advanced<br>Learners | Assignments Given /Paper<br>Or Poster Presentation/<br>C