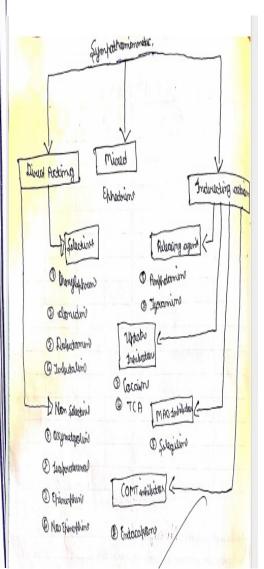

# **Time Table for Slow Learner**

| Date       | Topics                                 |
|------------|----------------------------------------|
| 24/08/2023 | Antianginal Drugs                      |
| 31/08/2023 | Antihypertensive                       |
| 07/09/2023 | CCF                                    |
| 14/09/2023 | Antiarrhythmic Drugs                   |
| 21/09/2023 | Antimalarials Drugs                    |
| 28/09/2023 | Thyroid hormones and Antithyroid Drugs |
| 05/10/2023 | Diabetic Drugs                         |