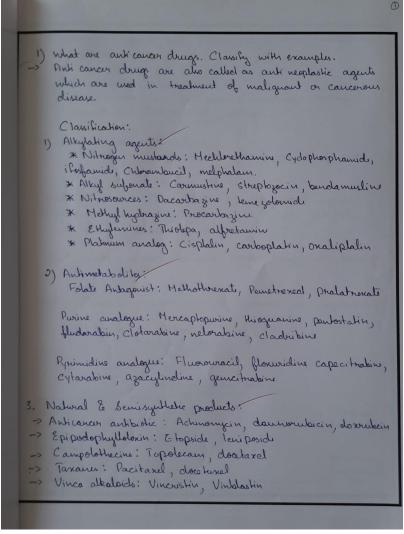

|                                                      | acting  | कि                        | Andibiotiu   | 1. J'L man! | 3       | Towie Lowin | alda   |       |   |   | -  |     |    |
|                     |                                                      | Sonua   | Sen.                      | dibil.       | 7.7         | MAIN T  | Towice      | 200    |       |   | - |    | -   |    |
|                     |                                                      | A       | A                         | 4            | -           |         |             | 2      |       | - |   |    | -   |    |

#### **Details of Assignments Submitted**

In order to improve learning, slow learners are given with assignments. After submitting by students they were evaluated.

#### **Example:**





|                        | 11.00                                                  |
|------------------------|--------------------------------------------------------|
| 2                      | plyed question bank                                    |
|                        |                                                        |
|                        |                                                        |
|                        |                                                        |
| itted By:              |                                                        |
| Name of the<br>Student | SUPRIT SACHIN TAMADALAGE                               |
| Name of the            |                                                        |
| Name of the<br>Student | SUPRIT SACHIN T