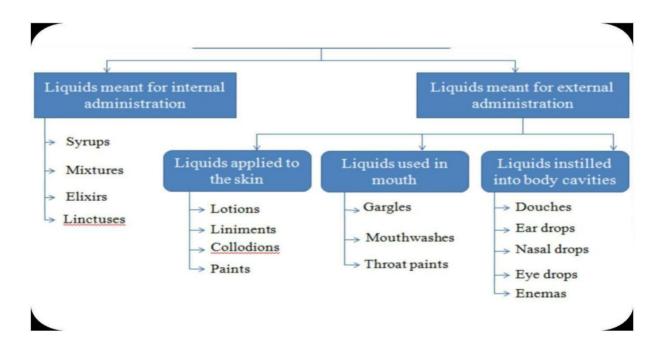

m           | Pharm D          |
|-------------------|------------------|
| Academic Year     | 2022-2023        |
| Class             | Pharm D I year   |
| Subject           | Pharmaceutics    |
| Subject In charge | Dr. P M. Dandagi |

| S I. No             | Assigned Topics   | Name of the Students | Reg. No.  |
|---------------------|-------------------|----------------------|-----------|
| 1 Monophasic Liquid |                   | Priyanka Marihal     | NP0122016 |
|                     | Dosage Form       |                      |           |
| 2                   | Monophasic Liquid | Sanghavi Deshpande   | NP0122020 |
|                     | Dosage Form       | _                    |           |

p. M. Dandy

Subject Incharge: Dr. P M. Dandagi

## Liquid Dosage form: Monophasic





#### Liquids meant for internal administrations

**Syrup :** Aqueous preparations of 60% to 85% sucrose with or without flavoring agents and medicinal substances. e.g. Chlorpheniramine maleate syrup, Chloral hydrate .

Elixirs: Clear, aromatic, sweetened hydro alcoholic solutions with or without medicinal substances, intended for oral use. Eg: Dexamethasone elixir.

**Linctuses:** Viscous, liquid and oral preparations that are generally prescribed for the relief of cough. Eg: Codeine Linctus.

#### Market available Syrup/Elixir/ Linctus







## Liquids meant for external administration Liquids used in the mouth

Gargles: Aqueous solutions containing antiseptics or antibiotics used to treat throat infections. Available in concentrated form with direction for dilution with warm water bef