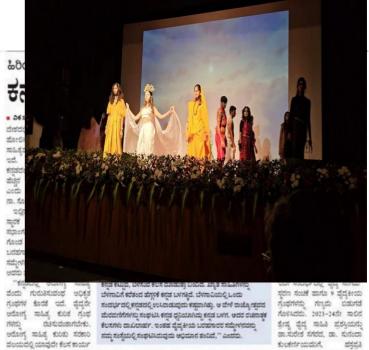

distantinto

ಯಾಗಾರ್ಯವರ್ಷ ಕಳವಳ ತಮಿಳುನಾಡು, ಮಧ್ಯಪ್ರದೇಶ ಮತ್ತು ಪಕ್ಕಪ್ರಶ್ಯಕೆಗಳು ಕನ್ನಡದಲ್ಲಿ ದೊರೆಯು ಪ್ರಶಸ್ತಿಯಲ್ಲಿ ಡಾ. ವೀಗಾ ಭಾಸ, ಪ್ರಕ್ರಪಡಿಸಿದರು. ಉತ್ತರ ಪ್ರದೇಶಗಳ ವೈದ್ಯಕೀಯ ವರ್ಣಗಬೇಕು,''ಎಂದು ಅವರು ಸಲಹೆ ಡಾ.ವಿವ್ಯಾ ಕೆ.ಎಸ್., ಡಾ.ರೇಜೀಡ ''ವರ್ತಮಾನದ ವೈದ್ಯಕೀಯ ಕಾಲೇಜುಗಳಲ್ಲಿ ಮಾತೃ ಭಾಷೆಯಲ್ಲಿ ನೀಡಿದರು. ಬೇರಣ್ಯ ನಾಯ್ಕ ಕೆ.ಎಸ್., ಡಾ.ರೇಜೀಡ ಸಂಶೋಧನೆಗಳನ್ನು ದಾಖಲಿಸುವ ಕೆಲಸ ಬೋಧಿಸುವ ಕಾರ್ಯ ನಡೆದಿದೆ. **ರಯುವೇ ಮೂಲ ತರಂಗ**: ಸಮ್ಮೇಳನ ನದಾಘ ಅವರಿಗೆ ಪ್ರಧಾನ ಈಗಾಗಲೇ ಕರ್ನಾಟಕದಲ್ಲಿಯೂ ವೈದ್ಯಕೀಯ ಶಿಕ್ಷಣ ಉದ್ಘಾಟಿಸಿ ಮಾತನಾಡಿದ ಹಿರಿಯ ಮಾಡಲಾಯಿತು.