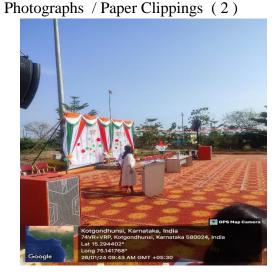

FAX: 0831-2470640

Web: http://www.kledental-bgm.edu.in E-mail:principal@kledental-bgm.edu.in

| SI.<br>No. | Particulars                                     | Information                                                                                                        |
|------------|-------------------------------------------------|--------------------------------------------------------------------------------------------------------------------|
|            |                                                 | National Youth Day-2024                                                                                            |
| 1          | Name of the program                             | Youth For Global Harmony                                                                                           |
|            |                                                 | Department Of Oral Pathology And Oral Microbiology AND National                                                    |
| 2          | Program organized by Department                 | Service Scheme Unit -2 KLE VK Institute of Dental Sciences                                                         |
|            |                                                 | and Research Centre, Belgavi                                                                                       |
| 3          | Department / Association /Cell involved         | Department Of Oral Pathology and Microbiology                                                                      |
| 4          | Date                                            | 12/01/2024                                                                                                         |
| 5          | Duration                                        | 11 am -12pm                                                                                                        |
| -          | T d                                             | KLE VK Institute of Dental Sciences                                                                                |
| 6          | Location                                        | and Research Centre, Belagavi                                                                                      |
| 7          | Objective of the program                        | Mental Health In Dental Students                                                                                   |
| 8          | Activities carried out during the program       | Guest Lecture by Dr Suhas Kumar Shetty                                                                             |
| 9          | No. of Students Participated                    | 71 Participants                                                                                                    |
| 10         | No. of Teachers Participated                    | 71 Volunteers                                                                                                      |
| 11         | No. of Beneficiaries benefited from the program | 71                                                                                                                 |
| 12         | Photographs / Paper Clippings (2)               |                                                                                                                    |
|            | Event Co-ordinator                              |                                                                                                                    |
|            | Dr Veena Naik                                   | Dr Alka D Kale<br>Principal<br>PRINCIPAL<br>KLE V.K. Institute of Dentel Sciences<br>Nehru Nagar, BELAGAVI-590010. |