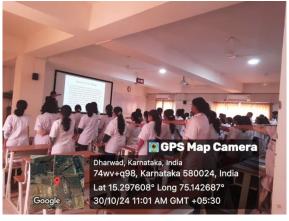

### **NSS UNIT 20**

2024-25

## Seminar on financial education

|     | Particulars                                                                                 | Information                                                                                                                                                                                                                                                                                                                                                     |
|-----|---------------------------------------------------------------------------------------------|-----------------------------------------------------------------------------------------------------------------------------------------------------------------------------------------------------------------------------------------------------------------------------------------------------------------------------------------------------------------|
| 1.  | Name of the program                                                                         | Seminar on financial education                                                                                                                                                                                                                                                                                                                                  |
| 2.  | Program organized by Department                                                             | NSS Unit – 20                                                                                                                                                                                                                                                                                                                                                   |
| 3.  | Department / Association / Cell involved                                                    | SEBI/NSE approved trainer- Mr. Suhas Rajput                                                                                                                                                                                                                                                                                                                     |
| 4.  | Date                                                                                        | 05/09/2024                                                                                                                                                                                                                                                                                                                                                      |
| 5.  | Duration                                                                                    | 4:00pm to 7:00pm                                                                                                                                                                                                                                                                                                                                                |
| 6.  | Location                                                                                    | JN Medical College Hostels, Belagavi                                                                                                                                                                                                                                                                                                                            |
| 7.  | Objective of the program                                                                    | To create awareness among the teaching, non-teaching<br>faculty and post graduate students about financial planning<br>and support offered by SEBI/NSE                                                                                                                                                                                                          |
| 8.  | Activities carried out during the program                                                   | <ol> <li>Audience were informed about the various<br/>instruments available for financial planning.</li> <li>The use of each of the financial instruments was<br/>discussed.</li> <li>The role of regulatory body in protection of<br/>rights of investors.</li> <li>How to spot a scam and how to keep away from<br/>such spurious financial scams.</li> </ol> |
| 9.  | No. of Students Participated                                                                | 18                                                                                                                                                                                                                                                                                                                                                              |
| 10. | No. of Teachers Participated                                                                | 8                                                                                                                                                                                                                                                                                                                                                               |
| 11. | No of volunteers present                                                                    | 31                                                                                                                                                                                                                                                                                                                                                              |
| 12. | No. of Beneficiaries benefited from the program                                             | 57                                                                                                                                                                                                                                                                                                                                                              |
| 13. | Photos                                                                                      | Attached                                                                                                                                                                                                                                                                                                                                                        |
| 14. | Press Clippings                                                                             |                                                                                                                                                                                                                                                                                                                                                                 |
|     | Dr Atteequeurrehman Harlapur<br>Programme Officer<br>N.S.S. Unit 20<br>J.N. Medical College | Principal<br>Dr N.S. Mahantshetti<br>J.N. Medical College                                                                                                                                                                                                                                                                                                       |