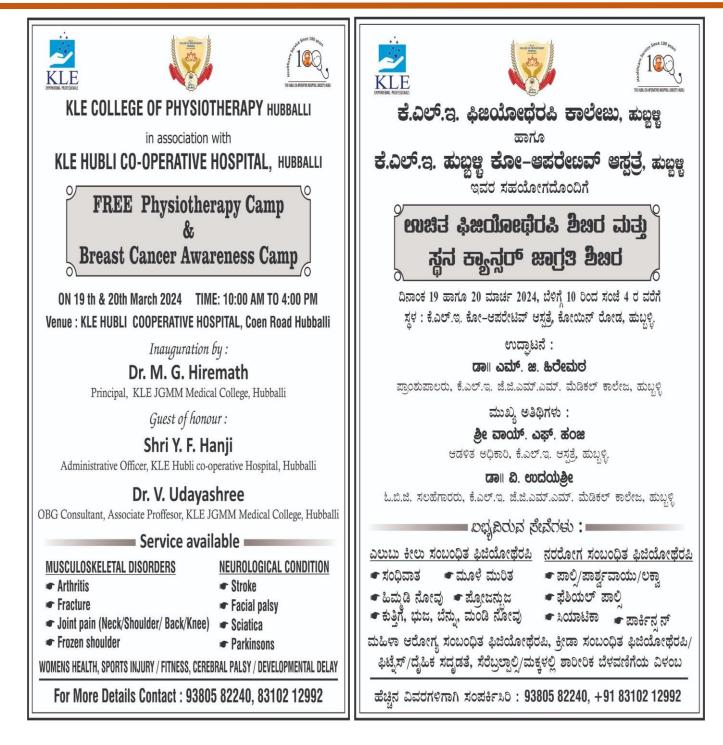

|



(Formerly Known as KLE University) (Deemed to be University Established U/s 3 of the UGC Act. 1956) Accredited "A" grade by NAAC (3<sup>rd</sup> Cycle) Placed in category a by MoE (Gol)

Prerana Residential PU College Campus, Near Kundgol Cross, Kotagondhunshi, Hubballi-580028 (At. Post : Adargunchi)

Website : http//:www.kcpt.kaher.edu.in. http//:www.kledeemeduniversity.edu.in.





(Formerly Known as KLE University)

(Deemed to be University Established U/s 3 of the UGC Act. 1956)

Accredited "A" grade by NAAC (3<sup>rd</sup> Cycle) Placed in category a by MoE (Gol)

Prerana Residential PU College Campus, Near Kundgol Cross, Kotagondhunshi, Hubballi-580028 (At. Post : Adargunchi)

Website : http//:www.kcpt.kaher.edu.in. http//:www.kledeemeduniversity.edu.in.

| Sl.<br>No | Particulars                               |