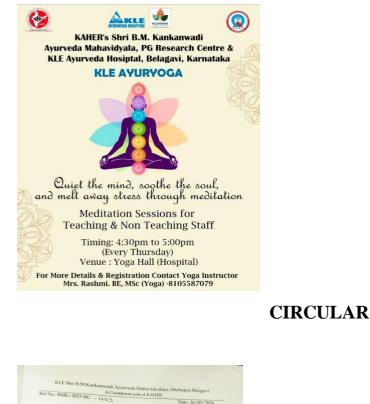

### **E-Flyer of meditation sessions**

CIRCULAR

editation sessions for the KLE Ayurw

is much need of an origination of the second second

### - Days: Every Thurs - Time: 4:30 PM to

Venue: Yoga Hall Soordinator: Mrs. Rashmi Chavan, Yoga Instructor We encourage all staff members to actively participate and make the most o essions. Your mental well-being is paramount, and these sessions aim to nurture it.

All interested staff shall enroll their name with Mrs. Rashmi Chavan on or before 31' arch, 2024.

All Teaching & non-teaching stat

- to;
   PA to principal -for information
- Vice Principal -For information
   Pharmacy incharge- For information
- Hospital Administrative- For inform
   Ashok Zende- For information