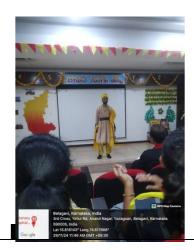

# ಕನ್ನಡ ಬಳಗ

ಗೌರವ ಅಧ್ಯಕ್ಷರು : ಡಾ. ಶ್ರೀಮತಿ ಎನ್. ಎಸ್. ಮಹಾಂತಶೆಟ್ಟಿ

ಕಾರ್ಯಾಧ್ಯಕ್ಷರು : ಡಾ. ಅವಿನಾಶ್ ಕವಿ

| Particulars                                     | Information                                                                                                                                                                                                                                                                                                                                                                       |
|-------------------------------------------------|-----------------------------------------------------------------------------------------------------------------------------------------------------------------------------------------------------------------------------------------------------------------------------------------------------------------------------------------------------------------------------------|
| Name of the program                             | BASAVA JAYANTI 2024                                                                                                                                                                                                                                                                                                                                                               |
| Program organized by Department                 | KANNADA BALAGA                                                                                                                                                                                                                                                                                                                                                                    |
| Department / Association / Cell involved        | KANNADA BALAGA                                                                                                                                                                                                                                                                                                                                                                    |
| Date                                            | 3rd May (Quiz competetion) and<br>10th May 2024 (Basava Jayanti)                                                                                                                                                                                                                                                                                                                  |
| Duration                                        | 9AM to 5PM                                                                                                                                                                                                                                                                                                                                                                        |
| Location                                        | J N MEDICAL COLLEGE AND CHANNAMMA<br>CIRCLE, BELAGAVI                                                                                                                                                                                                                                                                                                                             |
| Objective of the program                        | This year as Govt. Of Karnataka declared Vishwaguru<br>Basavanna as the Cultural leader of Karnataka,we depicted<br>the same in the form of a Tableau of Basavanna to<br>showcase the cultural reformer and his ideas(Vachanas).<br>There was also a quiz competetion held on behalf of this<br>to test the student's knowledge about various vachanakaras<br>and their vachanas. |
| Activities carried out during the program       | <ol> <li>Formal Function by Kannada Balaga and<br/>Ceremonial Puja of Cultural leader of<br/>Karnataka, Vishwaguru Basavanna.<br/>Prize distribution to winners of Basava Jayanti<br/>Quiz.</li> <li>Procession of the tableau from KAHER(JNMC<br/>Campus) to Linagaraj College, Belagavi.</li> </ol>                                                                             |
| No. of Students Participated                    | 100                                                                                                                                                                                                                                                                                                                                                                               |
| No. of Teachers Participated                    | 25                                                                                                                                                                                                                                                                                                                                                                                |
| No. of Beneficiaries benefited from the program |                                                                                                                                                                                                                                                                                                                                                                                   |