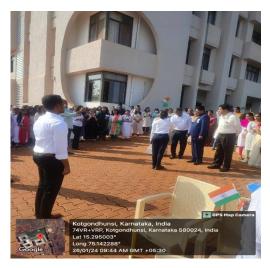

FAX: 0831-2470640

Web: http://www.kledental-bgm.edu.in E-mail:principal@kledental-bgm.edu.in

| SI.<br>No. | Particulars                                     | Information                                                                                                        |
|------------|-------------------------------------------------|--------------------------------------------------------------------------------------------------------------------|
|            |                                                 | National Youth Day-2024                                                                                            |
| 1          | Name of the program                             | Youth For Global Harmony                                                                                           |
|            |                                                 | Department Of Oral Pathology And Oral Microbiology AND National                                                    |
| 2          | Program organized by Department                 | Service Scheme Unit -2 KLE VK Institute of Dental Sciences                                                         |
|            |                                                 | and Research Centre, Belgavi                                                                                       |
| 3          | Department / Association /Cell involved         | Department Of Oral Pathology and Microbiology                                                                      |
| 4          | Date                                            | 12/01/2024                                                                                                         |
| 5          | Duration                                        | 11 am -12pm                                                                                                        |
| -          | T d                                             | KLE VK Institute of Dental Sciences                                                                                |
| 6          | Location                                        | and Research Centre, Belagavi                                                                                      |
| 7          | Objective of the program                        | Mental Health In Dental Students                                                                                   |
| 8          | Activities carried out during the program       | Guest Lecture by Dr Suhas Kumar Shetty                                                                             |
| 9          | No. of Students Participated                    | 71 Participants                                                                                                    |
| 10         | No. of Teachers Participated                    | 71 Volunteers                                                                                                      |
| 11         | No. of Beneficiaries benefited from the program | 71                                                                                                                 |
| 12         | Photographs / Paper Clippings (2)               |                                                                                                                    |
|            | Event Co-ordinator                              |                                                                                                                    |
|            | Dr Veena Naik                                   | Dr Alka D Kale<br>Principal<br>PRINCIPAL<br>KLE V.K. Institute of Dentel Sciences<br>Nehru Nagar, BELAGAVI-590010. |