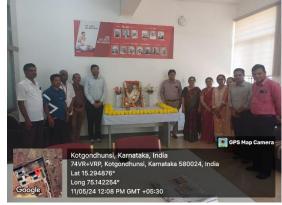

## **Brief Report of the Capability Enhancement Programme**

| SL | Particulars                                   | Information                                                                                                  |
|----|-----------------------------------------------|--------------------------------------------------------------------------------------------------------------|
|    | Farticulars                                   | Information                                                                                                  |
| no |                                               |                                                                                                              |
| 1. | Title of the Capability Enhancement programme | Third Eye activation and Spiritual enlightening                                                              |
| 2. | Type of Capability Enhancement programme      | Human Value Development                                                                                      |
| 3. | Date and Time of Programme                    | 24/04/2024 ,                                                                                                 |
| 4. | Venue of Programme                            | Physiology Lecture Hall, J N Medical College, Belagavi                                                       |
| 5. | Programme organized by & staff incharge       | Department of Physiology , J N Medical College, Belagavi & Dr Nirmala Anand, Dr<br>Vijaya D and Dr Saraswati |
| 6. | Resource person                               | Mr Ramesh Gangoor                                                                                            |
| 7. | No of participants                            | 180 MBBS Phase I students                                                                                    |
| 8. | No of Faculty attended                        | 4                                                                                                            |
| 9. | Brief report of the programme                 | This program was conducted for MBBS Phase I students and Shri Ramesh Gangoor was                             |
|    |                                               | the resource person for this program. He addressed the students regarding the importance                     |
|    |                                               | of habits exercise, self care and nutrition. He discussed on the power of meditation for the                 |
|    |                                               | spiritual development of the person and how it helps to lead a peaceful life. Sir also                       |
|    |                                               | emphasized the significance of spiritual healing in overcoming anger, anxiety, depression                    |
|    |                                               | and insecurities in life. He advised students on how to control emotions and how to                          |
|    |                                               | develop positive mindset to stay calm and happy in present day hectic life. It was followed                  |
|    |                                               | by practical demonstrations of 3rd eye activation . Students actively participated and                       |
|    |                                               | enjoyed the session.                                                                                         |
| 10 | Geotagged Photos                              |                                                                                                              |
|    |                                               | DR.N.S Mahantshetti<br>PRINCIPAL                                                                             |