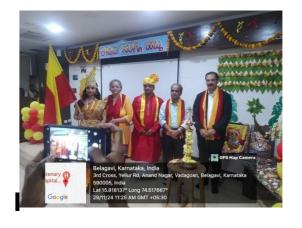

# ಕನ್ನಡ ಬಳಗ

ಗೌರವ ಅಧ್ಯಕ್ಷರು : ಡಾ. ಶ್ರೀಮತಿ ಎನ್. ಎಸ್. ಮಹಾಂತಶೆಟ್ಟಿ

ಕಾರ್ಯಾಧ್ಯಕ್ಷರು : ಡಾ. ಅವಿನಾಶ್ ಕವಿ

| Particulars                                     | Information                                                                                                                                                                                                                                                                                                                                                                       |
|-------------------------------------------------|-----------------------------------------------------------------------------------------------------------------------------------------------------------------------------------------------------------------------------------------------------------------------------------------------------------------------------------------------------------------------------------|
| Name of the program                             | BASAVA JAYANTI 2024                                                                                                                                                                                                                                                                                                                                                               |
| Program organized by Department                 | KANNADA BALAGA                                                                                                                                                                                                                                                                                                                                                                    |
| Department / Association / Cell involved        | KANNADA BALAGA                                                                                                                                                                                                                                                                                                                                                                    |
| Date                                            | 3rd May (Quiz competetion) and<br>10th May 2024 (Basava Jayanti)                                                                                                                                                                                                                                                                                                                  |
| Duration                                        | 9AM to 5PM                                                                                                                                                                                                                                                                                                                                                                        |
| Location                                        | J N MEDICAL COLLEGE AND CHANNAMMA<br>CIRCLE, BELAGAVI                                                                                                                                                                                                                                                                                                                             |
| Objective of the program                        | This year as Govt. Of Karnataka declared Vishwaguru<br>Basavanna as the Cultural leader of Karnataka,we depicted<br>the same in the form of a Tableau of Basavanna to<br>showcase the cultural reformer and his ideas(Vachanas).<br>There was also a quiz competetion held on behalf of this<br>to test the student's knowledge about various vachanakaras<br>and their vachanas. |
| Activities carried out during the program       | <ol> <li>Formal Function by Kannada Balaga and<br/>Ceremonial Puja of Cultural leader of<br/>Karnataka, Vishwaguru Basavanna.<br/>Prize distribution to winners of Basava Jayanti<br/>Quiz.</li> <li>Procession of the tableau from KAHER(JNMC<br/>Campus) to Linagaraj College, Belagavi.</li> </ol>                                                                             |
| No. of Students Participated                    | 100                                                                                                                                                                                                                                                                                                                                                                               |
| No. of Teachers Participated                    | 25                                                                                                                                                                                                                                                                                                                                                                                |
| No. of Beneficiaries benefited from the program |                                                                                                                                                                                                                                                                                                                                                                                   |