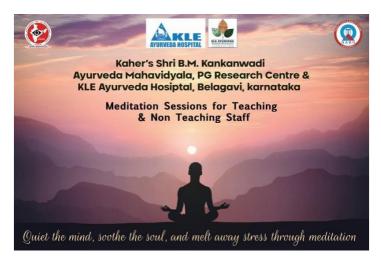

## MEDITATION SESSIONS FOR TEACHING AND

## NON – TEACHING STAFF

By

### Dept. of Swasthavritta and Yoga

### "Meditation: the key to a peaceful mind and a healthier life."

Meditation sessions are essential for both teaching and non-teaching staff at KLE Ayurveda Hospital and College as they foster a harmonious and balanced work environment. For the teaching staff, meditation enhances focus, creativity, and patience, enabling them to deliver more effective and engaging lectures. It also helps in managing stress and maintaining emotional well-being, which is crucial for nurturing a positive learning atmosphere. For nonteaching staff, meditation aids in improving concentration, reducing anxiety, and boosting overall job satisfaction, leading to more efficient and pleasant work dynamics. By incorporating regular meditation practices, the entire institution can benefit from improved mental clarity, reduced burnout, and a more cohesive, supportive community, ultimately enhancing the quality of education and healthcare services provided.

Therefore the **Dept. of Swasthavritta &Yoga** initiated Meditation session for the staff of KLE ShriBMKKankanawadiAyurvedMahavidyalaya on every Thursday from 4.30pm to 5pm started from **4<sup>th</sup> April 2024** which will be conducted by **Mrs. Rashmi Chavan**, Yoga Instructor.