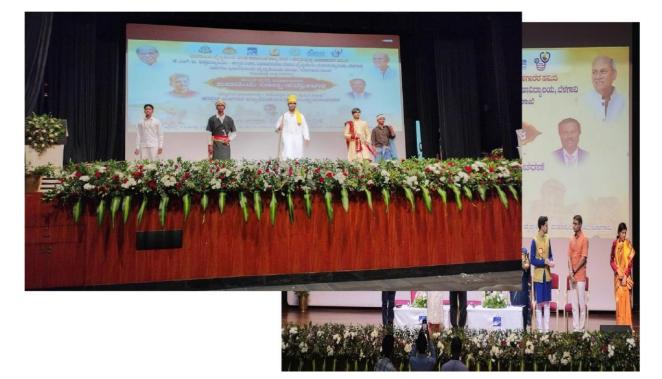

# ಕನ್ನಡ ಬಳಗ

ಗೌರವ ಅಧ್ಯಕ್ಷರು : ಡಾ. ಶ್ರೀಮತಿ ಎನ್. ಎಸ್. ಮಹಾಂತಶೆಟ್ಟಿ

ಕಾರ್ಯಾಧ್ಯಕ್ಷರು : ಡಾ. ಅವಿನಾಶ್ ಕವಿ

| Particulars                                     | Information                                                                                                                                                                                                                                                                                                                                                                       |
|-------------------------------------------------|-----------------------------------------------------------------------------------------------------------------------------------------------------------------------------------------------------------------------------------------------------------------------------------------------------------------------------------------------------------------------------------|
| Name of the program                             | BASAVA JAYANTI 2024                                                                                                                                                                                                                                                                                                                                                               |
| Program organized by Department                 | KANNADA BALAGA                                                                                                                                                                                                                                                                                                                                                                    |
| Department / Association / Cell involved        | KANNADA BALAGA                                                                                                                                                                                                                                                                                                                                                                    |
| Date                                            | 3rd May (Quiz competetion) and<br>10th May 2024 (Basava Jayanti)                                                                                                                                                                                                                                                                                                                  |
| Duration                                        | 9AM to 5PM                                                                                                                                                                                                                                                                                                                                                                        |
| Location                                        | J N MEDICAL COLLEGE AND CHANNAMMA<br>CIRCLE, BELAGAVI                                                                                                                                                                                                                                                                                                                             |
| Objective of the program                        | This year as Govt. Of Karnataka declared Vishwaguru<br>Basavanna as the Cultural leader of Karnataka,we depicted<br>the same in the form of a Tableau of Basavanna to<br>showcase the cultural reformer and his ideas(Vachanas).<br>There was also a quiz competetion held on behalf of this<br>to test the student's knowledge about various vachanakaras<br>and their vachanas. |
| Activities carried out during the program       | <ol> <li>Formal Function by Kannada Balaga and<br/>Ceremonial Puja of Cultural leader of<br/>Karnataka, Vishwaguru Basavanna.<br/>Prize distribution to winners of Basava Jayanti<br/>Quiz.</li> <li>Procession of the tableau from KAHER(JNMC<br/>Campus) to Linagaraj College, Belagavi.</li> </ol>                                                                             |
| No. of Students Participated                    | 100                                                                                                                                                                                                                                                                                                                                                                               |
| No. of Teachers Participated                    | 25                                                                                                                                                                                                                                                                                                                                                                                |
| No. of Beneficiaries benefited from the program |                                                                                                                                                                                                                                                                                                                                                                                   |

# ಕನ್ನಡ ಬಳಗ

ಗೌರವ ಅಧ್ಯಕ್ಷರು : ಡಾ. ಶ್ರೀಮತಿ ಎನ್. ಎಸ್. ಮಹಾಂತಶೆಟ್ಟಿ

ಕಾರ್ಯಾಧ್ಯಕ್ಷರು : ಡಾ. ಅವಿನಾಶ್ ಕವಿ

| PARTICULARS                                     | INFORMATION                                                   |
|-------------------------------------------------|---------------------------------------------------------------|
| Name of the Program                             | IMA KVBS 5 <sup>th</sup> STATE CONFERENCE                     |
| Program Organized by the Department             | KANNADA BALAGA, IMA & KVBS                                    |
|                                                 | JNMC KANNADA BALAGA, IMA [INDIAN MEDICAL                      |
| Department/ Association/ Cell involved          | ASSOCIATION] AND KVBS [KANNADA VAIDYA BARAHAGARARA            |
|                                                 | SANGHA]                                                       |
| Date                                            | 24 <sup>th</sup> & 25 <sup>th</sup> August 2024               |
| Duration                                        | 9 AM TO 9 PM                                                  |
| Location                                        | JNMC Centenary Convention Centre                              |
| Objective of the program                        | State Conference                                              |
|                                                 | Day 1 -                                                       |
|                                                 | - Inaugration                                                 |
|                                                 | - Sessions by various delegates and Parallel sessions for     |
|                                                 | students.                                                     |
|                                                 | - Talk by Chief Guest Shri. Jayant Kaikini (Poet and renowned |
|                                                 | lyricist in Kannada Cinema)                                   |
|                                                 | - Talk by KLE Chairman Dr. Prabhakar Kore.                    |
| Activities Carried out during the Program       | - Quiz Competition for Students by renowned quiz master       |
|                                                 | Dr. N.Someshwar.                                              |
|                                                 | (Thatta Anta Heli)                                            |
|                                                 | - Cultural Program and Performances.                          |
|                                                 | Day 2 -                                                       |
|                                                 | - Various Sessions.                                           |
|                                                 | - Poetical Symposium.                                         |
|                                                 | - Closing Ceremony                                            |
| No. of students participated                    | 100                                                           |
| No. of Teachers participated                    | 300                                                           |
| No. of Beneficiaries benefited from the program | 500                                                           |

Awhen Dr.Avinash Kavi

Chairperson KAHER KANNADA BALAGA Belagavi

ಗೌರವ ಅಧ್ಯಕ್ಷರು : ಡಾ. ಶ್ರೀಮತಿ ಎನ್. ಎಸ್. ಮಹಾಂತಶೆಟ್ಟಿ

ಕಾರ್ಯಾಧ್ಯಕ್ಷರು : ಡಾ. ಅವಿನಾಶ್ ಕವಿ

| PARTICULARS                                         | INFORMATION                                                                                                                                                                                                                                                                                                                                     |  |
|-----------------------------------------------------|-------------------------------------------------------------------------------------------------------------------------------------------------------------------------------------------------------------------------------------------------------------------------------------------------------------------------------------------------|--|
| Name of the Program                                 | KARNATAKA RAJYOTSAVA 2024                                                                                                                                                                                                                                                                                                                       |  |
| Program Organized by the Department                 | KANNADA BALAGA                                                                                                                                                                                                                                                                                                                                  |  |
| Department/ Association/ Cell involved              | KANNADA BALAGA                                                                                                                                                                                                                                                                                                                                  |  |
| Date                                                | 1 <sup>st</sup> NOVEMBER 2024                                                                                                                                                                                                                                                                                                                   |  |
| Duration                                            | 9 AM TO 5PM                                                                                                                                                                                                                                                                                                                                     |  |
| Location                                            | In front of Nehru Statue                                                                                                                                                                                                                                                                                                                        |  |
| Objective of the program                            | <ul> <li>Karnataka Formation Day.</li> <li>Tableau depicting Physical violence taking place against female doctors<br/>in a model which is showing Goddess Bhuvaneshwari (also known as<br/>Kannada Maate) on one half with people worshipping her and a female<br/>doctor on the other half being tortured and physically harassed.</li> </ul> |  |
| Activities Carried out during the Program           | <ul> <li>1.Flag Hoisting</li> <li>2.Bhuvaneshwari Devi pooja</li> <li>3.Formal Function</li> <li>4.Tableau inauguration and procession</li> </ul>                                                                                                                                                                                               |  |
| No. of students participated                        | 50                                                                                                                                                                                                                                                                                                                                              |  |
| No. of Teachers participated                        | 50                                                                                                                                                                                                                                                                                                                                              |  |
| No. of Beneficiaries benefited from the program 200 |                                                                                                                                                                                                                                                                                                                                                 |  |