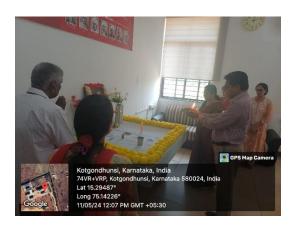

### **Inauguration function of Meditation Session**

The inauguration function was a special event, graced by **Dr.SuhasKumarShetty**,Principal&MedicalDirector,

KAHER'sShriBMKKankanawadiAyurvedMahavidyalaya,**Dr.AshokPatil**,Professor&HODD ept.Swasthavritta&Yoga, **Dr. Sandeep Sagare**, Reader, **Dr. Sanjeev Tonni**, Professor,**Dr. Suma Rajaput**, AssistantProfessor and **Mrs. Rashmi Chavan**, Yoga Instructor.

**Dr. Ashok Patil** began the ceremony with a warm and welcoming address. The presence of these highlighted the importance of the occasion and set a positive tone for the future of the institution.

After a warm welcome, the function commenced with the auspicious lamp lighting ceremony by all the dignitaries.