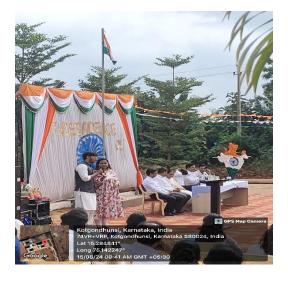

FAX: 0831-2470640

Web: http://www.kledental-bgm.edu.in E-mail:principal@kledental-bgm.edu.in

| SI.<br>No. | Particulars                                     | Information                                                                                                        |
|------------|-------------------------------------------------|--------------------------------------------------------------------------------------------------------------------|
|            |                                                 | National Youth Day-2024                                                                                            |
| 1          | Name of the program                             | Youth For Global Harmony                                                                                           |
|            |                                                 | Department Of Oral Pathology And Oral Microbiology AND National                                                    |
| 2          | Program organized by Department                 | Service Scheme Unit -2 KLE VK Institute of Dental Sciences                                                         |
|            |                                                 | and Research Centre, Belgavi                                                                                       |
| 3          | Department / Association /Cell involved         | Department Of Oral Pathology and Microbiology                                                                      |
| 4          | Date                                            | 12/01/2024                                                                                                         |
| 5          | Duration                                        | 11 am -12pm                                                                                                        |
| -          | T d                                             | KLE VK Institute of Dental Sciences                                                                                |
| 6          | Location                                        | and Research Centre, Belagavi                                                                                      |
| 7          | Objective of the program                        | Mental Health In Dental Students                                                                                   |
| 8          | Activities carried out during the program       | Guest Lecture by Dr Suhas Kumar Shetty                                                                             |
| 9          | No. of Students Participated                    | 71 Participants                                                                                                    |
| 10         | No. of Teachers Participated                    | 71 Volunteers                                                                                                      |
| 11         | No. of Beneficiaries benefited from the program | 71                                                                                                                 |
| 12         | Photographs / Paper Clippings (2)               |                                                                                                                    |
|            | Event Co-ordinator                              |                                                                                                                    |
|            | Dr Veena Naik                                   | Dr Alka D Kale<br>Principal<br>PRINCIPAL<br>KLE V.K. Institute of Dentel Sciences<br>Nehru Nagar, BELAGAVI-590010. |