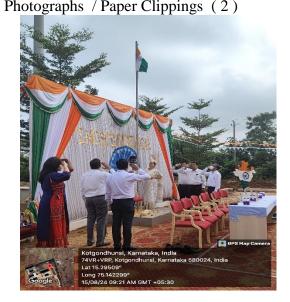

FAX: 0831-2470640

Web: http://www.kledental-bgm.edu.in E-mail:principal@kledental-bgm.edu.in

| SI.<br>No. | Particulars                                     | Information                                                                                                        |
|------------|-------------------------------------------------|--------------------------------------------------------------------------------------------------------------------|
|            |                                                 | National Youth Day-2024                                                                                            |
| 1          | Name of the program                             | Youth For Global Harmony                                                                                           |
|            |                                                 | Department Of Oral Pathology And Oral Microbiology AND National                                                    |
| 2          | Program organized by Department                 | Service Scheme Unit -2 KLE VK Institute of Dental Sciences                                                         |
|            |                                                 | and Research Centre, Belgavi                                                                                       |
| 3          | Department / Association /Cell involved         | Department Of Oral Pathology and Microbiology                                                                      |
| 4          | Date                                            | 12/01/2024                                                                                                         |
| 5          | Duration                                        | 11 am -12pm                                                                                                        |
| -          | T d                                             | KLE VK Institute of Dental Sciences                                                                                |
| 6          | Location                                        | and Research Centre, Belagavi                                                                                      |
| 7          | Objective of the program                        | Mental Health In Dental Students                                                                                   |
| 8          | Activities carried out during the program       | Guest Lecture by Dr Suhas Kumar Shetty                                                                             |
| 9          | No. of Students Participated                    | 71 Participants                                                                                                    |
| 10         | No. of Teachers Participated                    | 71 Volunteers                                                                                                      |
| 11         | No. of Beneficiaries benefited from the program | 71                                                                                                                 |
| 12         | Photographs / Paper Clippings (2)               |                                                                                                                    |
|            | Event Co-ordinator                              |                                                                                                                    |
|            | Dr Veena Naik                                   | Dr Alka D Kale<br>Principal<br>PRINCIPAL<br>KLE V.K. Institute of Dentel Sciences<br>Nehru Nagar, BELAGAVI-590010. |