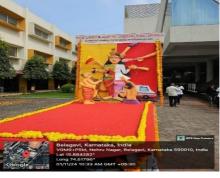

# ಕನ್ನಡ ಬಳಗ

ಗೌರವ ಅಧ್ಯಕ್ಷರು : ಡಾ. ಶ್ರೀಮತಿ ಎನ್. ಎಸ್. ಮಹಾಂತಶೆಟ್ಟಿ

ಕಾರ್ಯಾಧ್ಯಕ್ಷರು : ಡಾ. ಅವಿನಾಶ್ ಕವಿ

| Particulars                                     | Information                                                                                                                                                                                                                                                                                                                                                                       |
|-------------------------------------------------|-----------------------------------------------------------------------------------------------------------------------------------------------------------------------------------------------------------------------------------------------------------------------------------------------------------------------------------------------------------------------------------|
| Name of the program                             | BASAVA JAYANTI 2024                                                                                                                                                                                                                                                                                                                                                               |
| Program organized by Department                 | KANNADA BALAGA                                                                                                                                                                                                                                                                                                                                                                    |
| Department / Association / Cell involved        | KANNADA BALAGA                                                                                                                                                                                                                                                                                                                                                                    |
| Date                                            | 3rd May (Quiz competetion) and<br>10th May 2024 (Basava Jayanti)                                                                                                                                                                                                                                                                                                                  |
| Duration                                        | 9AM to 5PM                                                                                                                                                                                                                                                                                                                                                                        |
| Location                                        | J N MEDICAL COLLEGE AND CHANNAMMA<br>CIRCLE, BELAGAVI                                                                                                                                                                                                                                                                                                                             |
| Objective of the program                        | This year as Govt. Of Karnataka declared Vishwaguru<br>Basavanna as the Cultural leader of Karnataka,we depicted<br>the same in the form of a Tableau of Basavanna to<br>showcase the cultural reformer and his ideas(Vachanas).<br>There was also a quiz competetion held on behalf of this<br>to test the student's knowledge about various vachanakaras<br>and their vachanas. |
| Activities carried out during the program       | <ol> <li>Formal Function by Kannada Balaga and<br/>Ceremonial Puja of Cultural leader of<br/>Karnataka, Vishwaguru Basavanna.<br/>Prize distribution to winners of Basava Jayanti<br/>Quiz.</li> <li>Procession of the tableau from KAHER(JNMC<br/>Campus) to Linagaraj College, Belagavi.</li> </ol>                                                                             |
| No. of Students Participated                    | 100                                                                                                                                                                                                                                                                                                                                                                               |
| No. of Teachers Participated                    | 25                                                                                                                                                                                                                                                                                                                                                                                |
| No. of Beneficiaries benefited from the program |                                                                                                                                                                                                                                                                                                                                                                                   |