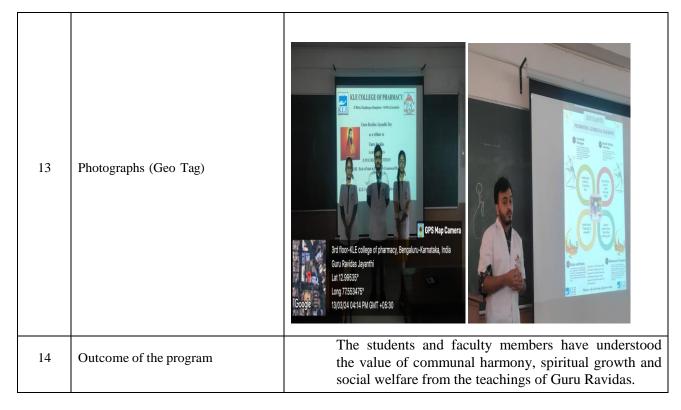

|
| 12     | Beneficiaries Benefited from the programme | 32 (Students from Pharm D and B. Pharmacy Courses and Faculty Members)                                                                                                                                                                                                                       |





(Formerly known as KLE University)

### **KLE College of Pharmacy**



Relactby NACOBA proches CIRCINA Lin

[Declared as Deemed-to-be-University under section 3 of the UGC Act, 1956 vide Government of India Notification No. F.9-19/2000-U.3(A)] P.B.No. 1062, 2<sup>nd</sup> Block, Rajajinagar, Bengaluru - 560 010, Karnataka, India.

🖀 080-23325611 FAX No.: 080-23425373 Web :http://klepharmblr.orgE-mail:princpharmblr@kledeemeduniversity.edu.in



#### **Feedback Analysis**

| Questions                                                   | Strongly agree | Agree | Neutral | Disagree |
|-------------------------------------------------------------|----------------|-------|---------|----------|
| Whether the e-poster competition was relevant to you with   |                |       |         |          |
| respect to the occasion of Guru Ravidas Jayanthi?           | 70%            | 30%   | 10%     | 0%       |
| Whether the theme was able to encourage your learning       |                |       |         |          |
| about the knowledge, concept, and future professional       |                |       |         | 0%       |
| application?                                                | 67%            | 27%   | 6%      |          |