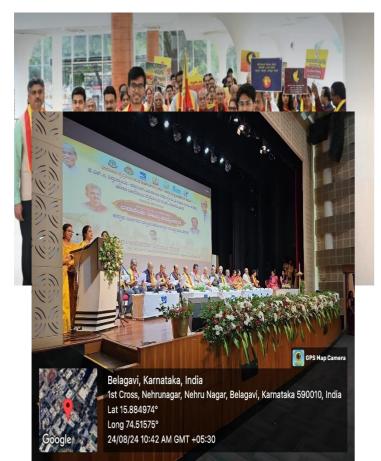

# ಕನ್ನಡ ಬಳಗ

ಗೌರವ ಅಧ್ಯಕ್ಷರು : ಡಾ. ಶ್ರೀಮತಿ ಎನ್. ಎಸ್. ಮಹಾಂತಶೆಟ್ಟಿ

ಕಾರ್ಯಾಧ್ಯಕ್ಷರು : ಡಾ. ಅವಿನಾಶ್ ಕವಿ

| PARTICULARS                                     | INFORMATION                                                   |
|-------------------------------------------------|---------------------------------------------------------------|
| Name of the Program                             | IMA KVBS 5 <sup>th</sup> STATE CONFERENCE                     |
| Program Organized by the Department             | KANNADA BALAGA, IMA & KVBS                                    |
|                                                 | JNMC KANNADA BALAGA, IMA [INDIAN MEDICAL                      |
| Department/ Association/ Cell involved          | ASSOCIATION] AND KVBS [KANNADA VAIDYA BARAHAGARARA            |
|                                                 | SANGHA]                                                       |
| Date                                            | 24 <sup>th</sup> & 25 <sup>th</sup> August 2024               |
| Duration                                        | 9 AM TO 9 PM                                                  |
| Location                                        | JNMC Centenary Convention Centre                              |
| Objective of the program                        | State Conference                                              |
|                                                 | Day 1 -                                                       |
|                                                 | - Inaugration                                                 |
|                                                 | - Sessions by various delegates and Parallel sessions for     |
|                                                 | students.                                                     |
|                                                 | - Talk by Chief Guest Shri. Jayant Kaikini (Poet and renowned |
|                                                 | lyricist in Kannada Cinema)                                   |
|                                                 | - Talk by KLE Chairman Dr. Prabhakar Kore.                    |
| Activities Carried out during the Program       | - Quiz Competition for Students by renowned quiz master       |
|                                                 | Dr. N.Someshwar.                                              |
|                                                 | (Thatta Anta Heli)                                            |
|                                                 | - Cultural Program and Performances.                          |
|                                                 | Day 2 -                                                       |
|                                                 | - Various Sessions.                                           |
|                                                 | - Poetical Symposium.                                         |
|                                                 | - Closing Ceremony                                            |
| No. of students participated                    | 100                                                           |
| No. of Teachers participated                    | 300                                                           |
| No. of Beneficiaries benefited from the program | 500                                                           |