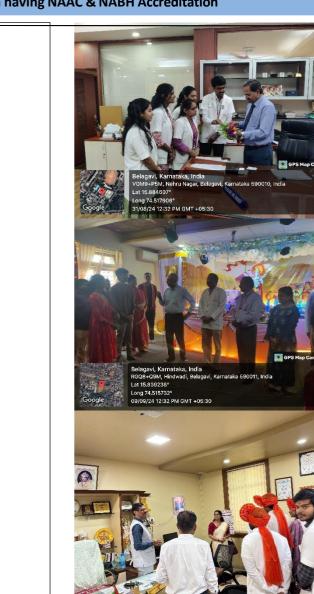

(Re-Accredited 'A+ Grade by NAAC (3<sup>nd</sup> Cycle) || Placed under Category 'A' by MHRD GoI)

NAME OF THE ACTIVITY --- VARNAM - HOLI EVENT

First AYUSH Institution having NAAC & NABH Accreditation

| S.No | Contens                                                         | Details                                                                                                                                                                                                                                                                                                                                                                                                                                                                                                                                                                                                                                                                                                                                                            |  |
|------|-----------------------------------------------------------------|--------------------------------------------------------------------------------------------------------------------------------------------------------------------------------------------------------------------------------------------------------------------------------------------------------------------------------------------------------------------------------------------------------------------------------------------------------------------------------------------------------------------------------------------------------------------------------------------------------------------------------------------------------------------------------------------------------------------------------------------------------------------|--|
| 1.   | Name of the organizing<br>Department                            | Cultural Department, KAHER's Shri. BMK<br>Ayurveda Mahavidyalaya, Belagavi                                                                                                                                                                                                                                                                                                                                                                                                                                                                                                                                                                                                                                                                                         |  |
| 2.   | In association with<br>(Department/ Institute/<br>Organization) | Student Council                                                                                                                                                                                                                                                                                                                                                                                                                                                                                                                                                                                                                                                                                                                                                    |  |
| 3.   | Title of the event                                              | VARNAM                                                                                                                                                                                                                                                                                                                                                                                                                                                                                                                                                                                                                                                                                                                                                             |  |
| 4.   | Date of the event organized                                     | 25 <sup>th</sup> March 2024                                                                                                                                                                                                                                                                                                                                                                                                                                                                                                                                                                                                                                                                                                                                        |  |
| 5.   | Name of the Coordinator                                         | Dr. Arun Chougale                                                                                                                                                                                                                                                                                                                                                                                                                                                                                                                                                                                                                                                                                                                                                  |  |
| 6.   | Number of faculties involved in the program                     | 10                                                                                                                                                                                                                                                                                                                                                                                                                                                                                                                                                                                                                                                                                                                                                                 |  |
| 7.   | Venue of the event                                              | College Ground                                                                                                                                                                                                                                                                                                                                                                                                                                                                                                                                                                                                                                                                                                                                                     |  |
| 8.   | Number of Beneficiaries                                         | 300                                                                                                                                                                                                                                                                                                                                                                                                                                                                                                                                                                                                                                                                                                                                                                |  |
| 9.   | Category of Beneficiaries                                       | UG, PG, Faculty                                                                                                                                                                                                                                                                                                                                                                                                                                                                                                                                                                                                                                                                                                                                                    |  |
| 10.  | Objective of the event                                          | To celebrate Holi.<br>Release of group names.                                                                                                                                                                                                                                                                                                                                                                                                                                                                                                                                                                                                                                                                                                                      |  |
|      |                                                                 | Groups were distributed.<br>Students took part in group wise dance competition                                                                                                                                                                                                                                                                                                                                                                                                                                                                                                                                                                                                                                                                                     |  |
| 12.  | Photo Gallery (At least 2<br>Geotagged Photos)                  | <section-header><section-header><section-header><section-header><section-header><section-header><section-header><section-header><section-header><section-header><section-header><section-header><section-header><section-header><section-header><section-header><section-header><section-header><section-header><section-header><text><text><text><text><text><text></text></text></text></text></text></text></section-header></section-header></section-header></section-header></section-header></section-header></section-header></section-header></section-header></section-header></section-header></section-header></section-header></section-header></section-header></section-header></section-header></section-header></section-header></section-header> |  |