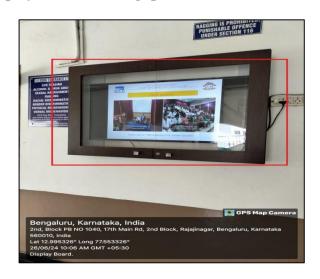

#### Signage including Tactile Path, Display Boards and Signpost

Display Board

Signpost

Display Board

Signpost