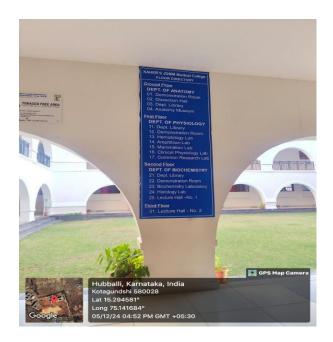

|  |  |  |
|                                                                                                                                                           |  |  |  |
|                                                                                                                                                           |  |  |  |
|                                                                                                                                                           |  |  |  |



# KAHER'S JAGADGURU GANGADHAR MAHASWAMIGALU MOORUSAVIRMATH MEDICAL COLLEGE Kundagol Cross, Kotagondhunshi

# ENQUIRY SECTION, ADMINISTRATIVE OFFICE AT JGMMMC, HUBBALI





### LIFTS IN USE AT JGMMMC, HUBBALLI







#### SIGNAGE'S USED IN JGMMMC, HUBBALLI