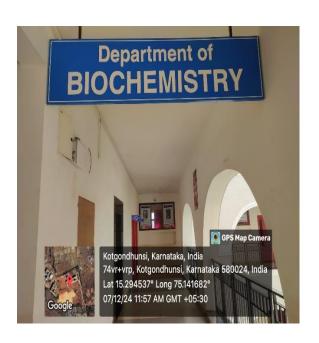

|  |  |  |
|                                                                                                                                                           |  |  |  |
|                                                                                                                                                           |  |  |  |
|                                                                                                                                                           |  |  |  |



# KAHER'S JAGADGURU GANGADHAR MAHASWAMIGALU MOORUSAVIRMATH MEDICAL COLLEGE Kundagol Cross, Kotagondhunshi

# ENQUIRY SECTION, ADMINISTRATIVE OFFICE AT JGMMMC, HUBBALI





### LIFTS IN USE AT JGMMMC, HUBBALLI







#### SIGNAGE'S USED IN JGMMMC, HUBBALLI