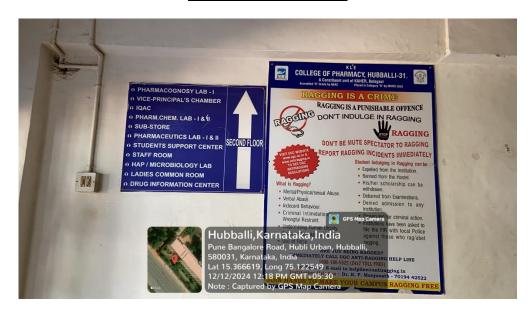

Sunil S. Jalalpure,
Principal

KLE College of Pharmacy, JNMC Campus, Nehru Nagar, Belagavi Karnataka, India-590 010, Phone: +91 831-2471399; Web: www.klepharm.edu; E-mail: principal@klepharm.edu

#### The Institution has Divyangian friendly, barrier free environment

#### Lift & Wheelchair



#### **Tactile Path**



**Disabled friendly Ramp** 



# Disabled friendly Ramp at College entrance



#### **Disabled friendly Washroom**









### KLE COLLEGE OF PHARMACY

Vidyanagar, HUBBALLI – 580 031, Karnataka A constituent unit of

### KLE Academy of Higher Education and Research, Belagavi

(Deemed-to-be-University)



**a**: 0836-2373174, Fax No.0836-2371048,Web: http://www.klescoph.org, Email: principal.klescoph@gmail.com princpharmhbl@kledeemeduniversity.edu.in

### **Signage Boards**







# KLE ACADEMY OF HIGHER EDUCATION & RESEARCH, BELAGAVI

(Formerly known as KLE University)





[Declared as Deemed-to-be-University under section 3 of the UGC Act, 1956 vide Government of India Notification No. F.9-19/2000-U.3(A)]

P.B.No. 1062, 2<sup>nd</sup> Block, Rajajinagar, Bengaluru - 560 010, Karnataka, India.

☎ 080-23325611 FAX No.: 080-23425373 Web:http://klepharmblr.org E-mail:princpharmblr@kledeemeduniversity.edu.in

#### Ramps/Lifts for Easy Access to Classrooms





Ramps







Lift Lift







# KLE ACADEMY OF HIGHER EDUCATION & RESEARCH, BELAGAVI (Formerly known as KLE University)

# **KLE College of Pharmacy**



[Declared as Deemed-to-be-University under section 3 of the UGC Act, 1956 vide Government of India Notification No. F.9-19/2000-U.3(A)]

P.B.No. 1062, 2<