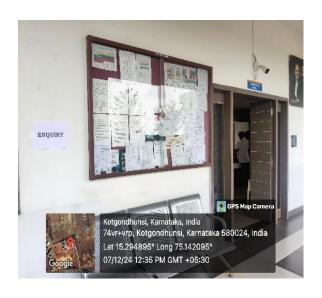

|  |  |  |
|                                                                                                                                                           |  |  |  |
|                                                                                                                                                           |  |  |  |
|                                                                                                                                                           |  |  |  |



# KAHER'S JAGADGURU GANGADHAR MAHASWAMIGALU MOORUSAVIRMATH MEDICAL COLLEGE Kundagol Cross, Kotagondhunshi

# ENQUIRY SECTION, ADMINISTRATIVE OFFICE AT JGMMMC, HUBBALI





### LIFTS IN USE AT JGMMMC, HUBBALLI







#### SIGNAGE'S USED IN JGMMMC, HUBBALLI