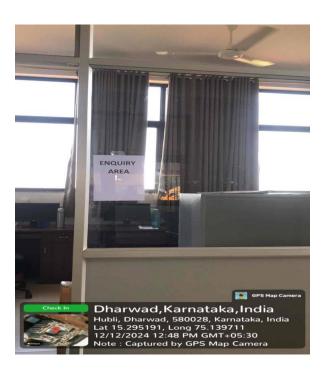

|  |  |  |
|                                                                                                                                                           |  |  |  |
|                                                                                                                                                           |  |  |  |
|                                                                                                                                                           |  |  |  |



# KAHER'S JAGADGURU GANGADHAR MAHASWAMIGALU MOORUSAVIRMATH MEDICAL COLLEGE Kundagol Cross, Kotagondhunshi

# ENQUIRY SECTION, ADMINISTRATIVE OFFICE AT JGMMMC, HUBBALI





### LIFTS IN USE AT JGMMMC, HUBBALLI







#### SIGNAGE'S USED IN JGMMMC, HUBBALLI