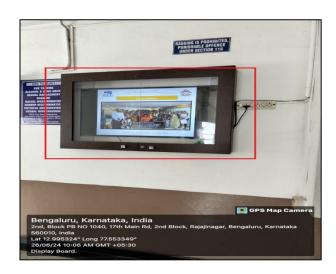

#### Signage including Tactile Path, Display Boards and Signpost

Display Board

Signpost

Display Board

Signpost