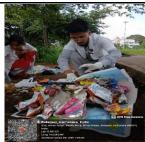

Fax : 91-0831-2470759

| Particulars                                     | Information                                                                                                                                              |
|-------------------------------------------------|----------------------------------------------------------------------------------------------------------------------------------------------------------|
| Name of the program                             | Swacchata hi seva                                                                                                                                        |
| Program organized by Department                 | NSS Unit - 18                                                                                                                                            |
| Department / Association / Cell involved        | Community Medicine                                                                                                                                       |
| Date                                            | 30/09/2024                                                                                                                                               |
| Duration                                        | 9:00 am to 1:00 pm                                                                                                                                       |
| Location                                        | Urban health centre Ashok nagar                                                                                                                          |
| Objective of the program                        | To raise awareness about cleanliness and hygiene                                                                                                         |
| Activities carried out during the program       | Surroundings of Ashok nagar was cleaned .  Rally was conducted by the volunteers.  Created awareness among students of Urdu school by Dr.Asha Bellad mam |
| No. of Students Participated                    | 10                                                                                                                                                       |
| No. of Teachers Participated                    | 2                                                                                                                                                        |
| No. of Beneficiaries benefited from the program | 250                                                                                                                                                      |

Photographs / Paper Clippings (2)

Principal - (0831)-2471701

E-mail: principal@jnmc.edu

Adra of Bellad

Chairperson, NSS Unit 18, Dr Asha A Bellad J.N. Medical College Principal
Dr N.S Mahantshetti
J.N.Medical College