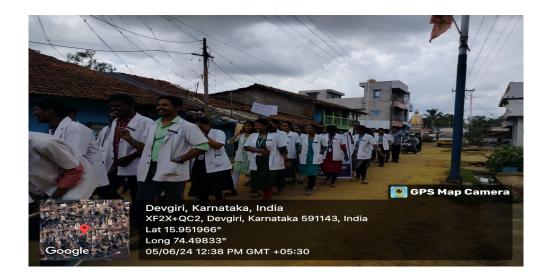

#### **OBSERVATION OF WORLD ENVIROMENTAL DAY**

| Sl  | PARTICULARS                    | Details                                                                                      |
|-----|--------------------------------|----------------------------------------------------------------------------------------------|
| No. |                                |                                                                                              |
| 1.  | NAME OF EVENT                  | OBSERVATION OF WORLD ENVIROMENT DAY AT KANNADA SCHOOL                                        |
| 2.  | PROGRAM                        | NSS UNIT 9, J. N. Medical College                                                            |
|     | ORGANISED BY                   |                                                                                              |
| 3.  | (DEPT) DEPARTMENT/ ASSOCIATION | NSS UNIT 9, J. N. Medical College                                                            |
| 3.  | INVOLVED                       | NSS UNIT 9, J. N. Medicai College                                                            |
| 4.  | DATE                           | 05/06/2024                                                                                   |
| 5.  | DURATION                       | 1:00PM to 2:00PM                                                                             |
| 6.  | LOCATION                       | Government Kannada Medium School ,Vaibhav Nagar , Belagavi, Karnataka 590010 India           |
| 7.  | OBJECTIVE OF PROGRAM           | To create awareness regarding Deforestation.                                                 |
|     |                                | To create awareness about importance of PLANTS AND TREES for our environment.                |
| 8.  | ACTIVITIES                     | An awareness speech was delivered by NSS secretary Tejaswini R Patil                         |
|     | CARRIED OUT DURING THE         | 4 questions were asked to students and for the right answered student, a sapling was planted |
|     | PROGRAM                        | on their name in the camps.                                                                  |
|     |                                | Students were made to give a speech on ENVIROMENTAL DAY.                                     |
| 9.  | NO. OF STUDENTS                | 11                                                                                           |
|     | PARTICIPATED                   |                                                                                              |
| 10  | NO. OF                         | 0                                                                                            |
|     | TEACHERS                       |                                                                                              |
|     | PARTICIPATED                   |                                                                                              |
| 11  | 1,0,01 BEIGETTER RUES          | 50                                                                                           |
|     | BENEFITED FROM THE             |                                                                                              |
|     | PROGRAM                        |                                                                                              |
| 12  | PHOTOGRAPHS                    | Attached                                                                                     |
| 13  | PRESS CLIPPINGS                | Nil                                                                                          |
| 14  | Anyother Information           |                                                                                              |