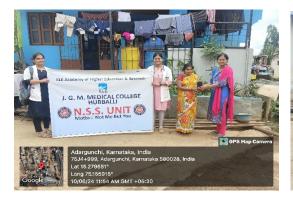

#### **OBSERVATION OF WORLD ENVIROMENTAL DAY**

| Sl  | PARTICULARS                    | Details                                                                                      |
|-----|--------------------------------|----------------------------------------------------------------------------------------------|
| No. |                                |                                                                                              |
| 1.  | NAME OF EVENT                  | OBSERVATION OF WORLD ENVIROMENT DAY AT KANNADA SCHOOL                                        |
| 2.  | PROGRAM                        | NSS UNIT 9, J. N. Medical College                                                            |
|     | ORGANISED BY                   |                                                                                              |
| 3.  | (DEPT) DEPARTMENT/ ASSOCIATION | NSS UNIT 9, J. N. Medical College                                                            |
| 3.  | INVOLVED                       | NSS UNIT 9, J. N. Medicai College                                                            |
| 4.  | DATE                           | 05/06/2024                                                                                   |
| 5.  | DURATION                       | 1:00PM to 2:00PM                                                                             |
| 6.  | LOCATION                       | Government Kannada Medium School ,Vaibhav Nagar , Belagavi, Karnataka 590010 India           |
| 7.  | OBJECTIVE OF PROGRAM           | To create awareness regarding Deforestation.                                                 |
|     |                                | To create awareness about importance of PLANTS AND TREES for our environment.                |
| 8.  | ACTIVITIES                     | An awareness speech was delivered by NSS secretary Tejaswini R Patil                         |
|     | CARRIED OUT DURING THE         | 4 questions were asked to students and for the right answered student, a sapling was planted |
|     | PROGRAM                        | on their name in the camps.                                                                  |
|     |                                | Students were made to give a speech on ENVIROMENTAL DAY.                                     |
| 9.  | NO. OF STUDENTS                | 11                                                                                           |
|     | PARTICIPATED                   |                                                                                              |
| 10  | NO. OF                         | 0                                                                                            |
|     | TEACHERS                       |                                                                                              |
|     | PARTICIPATED                   |                                                                                              |
| 11  | 1,0,01 BEIGETTER RUES          | 50                                                                                           |
|     | BENEFITED FROM THE             |                                                                                              |
|     | PROGRAM                        |                                                                                              |
| 12  | PHOTOGRAPHS                    | Attached                                                                                     |
| 13  | PRESS CLIPPINGS                | Nil                                                                                          |
| 14  | Anyother Information           |                                                                                              |

Dr. Nagaraj Patil NSS Program Officer, NSS Special Unit-9, J. N. Medical College, KAHER,Belagavi – 590010

Dr (Mrs.) N. S. Mahantashetti Principal & Chairperson NSS Program J. N. Medical College KAHER Belagavi- 590010,