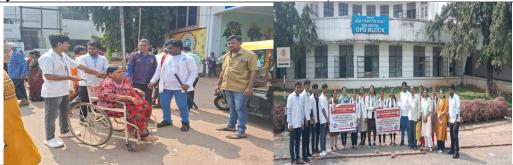

Photographs / Paper Clippings (2)

Chairperson, NSS Unit - 1, Dr Rajesh Kulkarni J. N. Medical College

Adra st Bellad

Chairperson, NSS Unit 18, Dr Asha A Bellad J.N. Medical College

Principal Dr N.S Mahantshetti J.N.Medical College