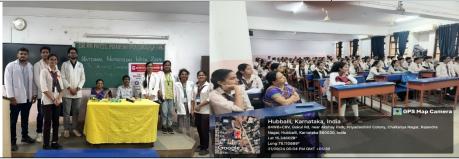

| Awareness on nutrition by   |
|          |                                                   | Presentation                |
| 9        | No. of students participated                      | 10                          |
| 10       | No. of Teachers participated                      | 02                          |
| 11       | No. of NSS Volunteers present                     | 05                          |
| 12       | No. of Beneficiaries Benefited from the programme | More than 150               |
| 13       | Photographs                                       | Attached                    |
| 14       | Press clippings                                   |                             |
| 15       | Any other information                             |                             |











Vidyanagar, HUBBALLI – 580 031, Karnataka

A constituent unit of

## KLE Academy of Higher Education and Research, Belagavi (Deemed-to-be-University)





| SL | PARTICULARS                                       |                                    |
|----|---------------------------------------------------|------------------------------------|
| NO |                                                   |                                    |
| 1  | Name of the program                               | Awareness on Rain Water Harvesting |
| 2  | Program organized by (Dept)                       | NSS UNITS KLECOPH                  |
| 3  | Department /Association involved                  | Krishi-Mela 2024                   |
| 4  | Date                                              |