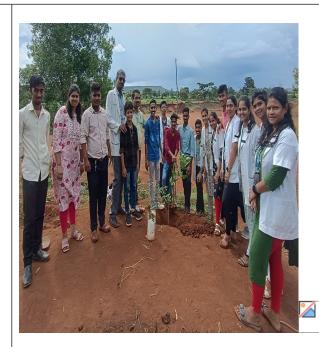

#### Tree plantation and Swach bharat abhiyan

| SNo | PARTICULARS                                     | NSS ANNUAL CAMP                                                   |
|-----|-------------------------------------------------|-------------------------------------------------------------------|
| 1.  | NAME OF THE EVENT                               | Tree plantation and Swach bharat abhiyan                          |
| 2.  | PROGRAM ORGANISED BY                            | NSS UNIT 9, J. N. MEDICAL COLLEGE                                 |
| 3.  | DATE                                            | 23-06-2024                                                        |
| 4.  | DURATION                                        | 9AM TO 5PM                                                        |
| 5.  | LOCATION                                        | VITTAL RAKKUMAI MANDIR, WAGHWADE, BELGAVI                         |
| 6.  | OBJECTIVE OF THE PROGRAM                        | <ul><li>Tree plantation</li><li>Swach bharat abhiyan.</li></ul>   |
| 7.  | ACTIVITIES CARRIED OUT DURING THE EVENT         | <ol> <li>Tree plantation</li> <li>Sawch bharat abhiyan</li> </ol> |
| 8.  | NO. OF STUDENTS PARTICIPATED                    | 50 Volunteers                                                     |
| 9.  | No. OF TEACHERS PARTICIPATED                    | 1                                                                 |
| 10. | NO. OF BENEFICIARIES BENEFITED FROM THE PROGRAM |                                                                   |
| 11. | PHOTOGRAPHS                                     | 1                                                                 |
| 12. | PRESS CLIPPINGS                                 | Nil                                                               |
| 13. | ANY OTHER INFORMATION                           |                                                                   |