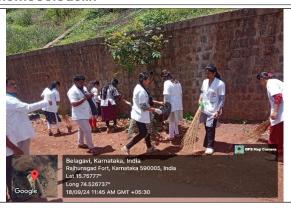

#### Tree plantation and Swach bharat abhiyan

| SNo | PARTICULARS                                     | NSS ANNUAL CAMP                                                   |
|-----|-------------------------------------------------|-------------------------------------------------------------------|
| 1.  | NAME OF THE EVENT                               | Tree plantation and Swach bharat abhiyan                          |
| 2.  | PROGRAM ORGANISED BY                            | NSS UNIT 9, J. N. MEDICAL COLLEGE                                 |
| 3.  | DATE                                            | 23-06-2024                                                        |
| 4.  | DURATION                                        | 9AM TO 5PM                                                        |
| 5.  | LOCATION                                        | VITTAL RAKKUMAI MANDIR, WAGHWADE, BELGAVI                         |
| 6.  | OBJECTIVE OF THE PROGRAM                        | <ul><li>Tree plantation</li><li>Swach bharat abhiyan.</li></ul>   |
| 7.  | ACTIVITIES CARRIED OUT DURING THE EVENT         | <ol> <li>Tree plantation</li> <li>Sawch bharat abhiyan</li> </ol> |
| 8.  | NO. OF STUDENTS PARTICIPATED                    | 50 Volunteers                                                     |
| 9.  | No. OF TEACHERS PARTICIPATED                    | 1                                                                 |
| 10. | NO. OF BENEFICIARIES BENEFITED FROM THE PROGRAM |                                                                   |
| 11. | PHOTOGRAPHS                                     | 1                                                                 |
| 12. | PRESS CLIPPINGS                                 | Nil                                                               |
| 13. | ANY OTHER INFORMATION                           |                                                                   |

Dr. Nagaraj Patil NSS Program Officer, NSS Special Unit-9, J. N. Medical College, KAHER,Belagavi – 590010

Dr (Mrs.) N. S. Mahantashetti Principal & Chairperson NSS Program J. N. Medical College KAHER Belagavi- 590010,