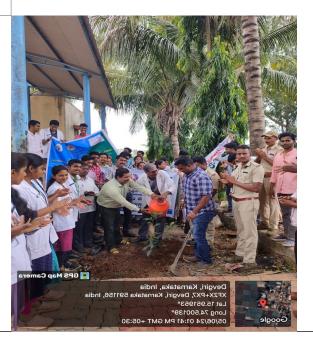

#### **OBSERVATION OF WORLD ENVIROMENTAL DAY**

| Sl  | PARTICULARS                    | Details                                                                                      |
|-----|--------------------------------|----------------------------------------------------------------------------------------------|
| No. |                                |                                                                                              |
| 1.  | NAME OF EVENT                  | OBSERVATION OF WORLD ENVIROMENT DAY AT KANNADA SCHOOL                                        |
| 2.  | PROGRAM                        | NSS UNIT 9, J. N. Medical College                                                            |
|     | ORGANISED BY                   |                                                                                              |
| 3.  | (DEPT) DEPARTMENT/ ASSOCIATION | NSS UNIT 9, J. N. Medical College                                                            |
| 3.  | INVOLVED                       | NSS UNIT 9, J. N. Medicai College                                                            |
| 4.  | DATE                           | 05/06/2024                                                                                   |
| 5.  | DURATION                       | 1:00PM to 2:00PM                                                                             |
| 6.  | LOCATION                       | Government Kannada Medium School ,Vaibhav Nagar , Belagavi, Karnataka 590010 India           |
| 7.  | OBJECTIVE OF PROGRAM           | To create awareness regarding Deforestation.                                                 |
|     |                                | To create awareness about importance of PLANTS AND TREES for our environment.                |
| 8.  | ACTIVITIES                     | An awareness speech was delivered by NSS secretary Tejaswini R Patil                         |
|     | CARRIED OUT DURING THE         | 4 questions were asked to students and for the right answered student, a sapling was planted |
|     | PROGRAM                        | on their name in the camps.                                                                  |
|     |                                | Students were made to give a speech on ENVIROMENTAL DAY.                                     |
| 9.  | NO. OF STUDENTS                | 11                                                                                           |
|     | PARTICIPATED                   |                                                                                              |
| 10  | NO. OF                         | 0                                                                                            |
|     | TEACHERS                       |                                                                                              |
|     | PARTICIPATED                   |                                                                                              |
| 11  | 1,0,01 BEIGETTER RUES          | 50                                                                                           |
|     | BENEFITED FROM THE             |                                                                                              |
|     | PROGRAM                        |                                                                                              |
| 12  | PHOTOGRAPHS                    | Attached                                                                                     |
| 13  | PRESS CLIPPINGS                | Nil                                                                                          |
| 14  | Anyother Information           |                                                                                              |