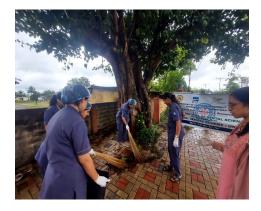

#### Swachata Hi Seva

| S<br>No. | PARTICULARS                                     | Details                                                         |
|----------|-------------------------------------------------|-----------------------------------------------------------------|
| 1.       | NAME OF THE EVENT                               | Swachata Hi Seva Activity 2                                     |
| 2.       | PROGRAM ORGANISED BY                            | NSS UNIT 9, J. N. MEDICAL COLLEGE                               |
| 3.       | DATE                                            | 25-09-2024                                                      |
| 4.       | DURATION                                        | 9АМ ТО 5РМ                                                      |
| 5.       | LOCATION                                        | MUCHANDI, BELGAVI                                               |
| 6.       | OBJECTIVE OF THE PROGRAM                        | To paint the bus stop                                           |
| 7.       | ACTIVITIES CARRIED OUT DURING THE EVENT         | Painted bus stop and sketching of Suvarna Soudha on Bus<br>Stop |
| 8.       | NO. OF STUDENTS PARTICIPATED                    | 50 Volunteers                                                   |
| 9.       | No. OF TEACHERS PARTICIPATED                    | 1                                                               |
| 10.      | NO. OF BENEFICIARIES BENEFITED FROM THE PROGRAM | People of Muchandi village.                                     |
| 11.      | PHOTOGRAPHS                                     | Attached                                                        |
| 12.      | PRESS CLIPPINGS                                 | Nil                                                             |
| 13.      | ANY OTHER INFORMATION                           |                                                                 |

#### Swachata Hi Seva

| S No. | PARTICULARS                                     | Details                                                                                                                        |
|-------|-------------------------------------------------|--------------------------------------------------------------------------------------------------------------------------------|
| 1.    | NAME OF THE EVENT                               | Swachata Hi Seva in Garden                                                                                                     |
| 2.    | PROGRAM ORGANISED BY                            | NSS UNIT 9, J. N. MEDICAL COLLEGE                                                                                              |
| 3.    | DATE                                            | 30-09-2024                                                                                                                     |
| 4.    | DURATION                                        | 1РМ ТО ЗРМ                                                                                                                     |
| 5.    | LOCATION                                        | Shree nagar garden, BELGAVI                                                                                                    |
| 6.    | OBJECTIVE OF THE PROGRAM                        | To clean the garden and make people aware of not polluting the gardens                                                         |
| 7.    | ACTIVITIES CARRIED OUT DURING THE EVENT         | To remove the waste materials like: plastics, water bottles, chips and chocolate wrappers, cake boxes. Collected plastic waste |
| 8.    | NO. OF STUDENTS PARTICIPATED                    | 7 Volunteers                                                                                                                   |
| 9.    | No. OF TEACHERS PARTICIPATED                    | 0                                                                                                                              |
| 10.   | NO. OF BENEFICIARIES BENEFITED FROM THE PROGRAM | Visitors of shree nagar garden.                                                                                                |
| 11.   | PHOTOGRAPHS                                     | Attached                                                                                                                       |
| 12.   | PRESS CLIPPINGS                                 | Nil                                                                                                                            |
| 13.   | ANY OTHER INFORMATION                           |                                                                                                                                |

#### Swachata Hi Seva

| S No. | PARTICULARS                                     | Details                                                                                                                                |
|-------|-------------------------------------------------|----------------------------------------------------------------------------------------------------------------------------------------|
| 1.    | NAME OF THE EVENT                               | Swachata Hi Seva                                                                                                                       |
| 2.    | PROGRAM ORGANISED BY                            | NSS UNIT 9, J. N. MEDICAL COLLEGE                                                                                                      |
| 3.    | DATE                                            | 24-09-2024                                                                                                                             |
| 4.    | DURATION                                        | 9AM TO 5PM                                                                                                                             |
| 5.    | LOCATION                                        | MUCHANDI, BELGAVI                                                                                                                      |
| 6.    | OBJECTIVE OF THE PROGRAM                        | To clean the bus stop                                                                                                                  |
| 7.    | ACTIVITIES CARRIED OUT DURING THE EVENT         | Cleaning the bus stop, Collection of plastic waste and collecting the litter. Awareness to the public about keeping the premises clean |
| 8.    | NO. OF STUDENTS PARTICIPATED                    | 50 Volunteers                                                                                                                          |
| 9.    | No. OF TEACHERS PARTICIPATED                    | 1                                                                                                                                      |
| 10.   | NO. OF BENEFICIARIES BENEFITED FROM THE PROGRAM | People of Muchandi village.                                                                                                            |
| 11.   | PHOTOGRAPHS                                     | Attached                                                                                                                               |
| 12.   | PRESS CLIPPINGS                                 | Nil                                                                                                                                    |
| 13.   | ANY OTHER INFORMATION                           |                                                                                                                                        |