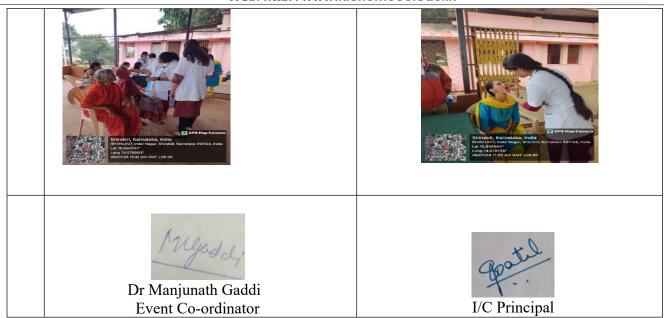

#### **SWACHHATA HI SEVA-2024**

| Sl.<br>No. | Particulars                                     | Information                                                                                    |
|------------|-------------------------------------------------|------------------------------------------------------------------------------------------------|
| 1          | Name of the program                             | Swachata Hi Seva Abhiyan                                                                       |
| 2          | Program organized by Department                 | NSS – My Bharat                                                                                |
| 3          | Department / Association /Cell involved         | NSS Unit 2                                                                                     |
| 4          | Date                                            | 17 <sup>th</sup> September – 2 <sup>nd</sup> October                                           |
| 5          | Duration                                        | 3days                                                                                          |
| 6          | Location                                        | Temple premises of Belagavi city, Govt. School Belagavi                                        |
| 7          | Objective of the program                        | To create awareness about cleanliness among students.                                          |
| 8          | Activities carried out during the program       | Talk on ill effects of plastic, clean surroundings Awareness on Clean and Healthy Environment. |
| 9          | No. of Students Participated                    | 70                                                                                             |
| 10         | No. of Teachers Participated                    | 5                                                                                              |
| 11         | No. of Beneficiaries benefited from the program | 150                                                                                            |

**Photographs** 

12