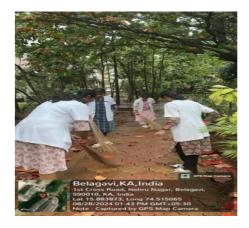

#### Tree plantation and Swach bharat abhiyan

| SNo | PARTICULARS                                     | NSS ANNUAL CAMP                                                   |
|-----|-------------------------------------------------|-------------------------------------------------------------------|
| 1.  | NAME OF THE EVENT                               | Tree plantation and Swach bharat abhiyan                          |
| 2.  | PROGRAM ORGANISED BY                            | NSS UNIT 9, J. N. MEDICAL COLLEGE                                 |
| 3.  | DATE                                            | 23-06-2024                                                        |
| 4.  | DURATION                                        | 9AM TO 5PM                                                        |
| 5.  | LOCATION                                        | VITTAL RAKKUMAI MANDIR, WAGHWADE, BELGAVI                         |
| 6.  | OBJECTIVE OF THE PROGRAM                        | <ul><li>Tree plantation</li><li>Swach bharat abhiyan.</li></ul>   |
| 7.  | ACTIVITIES CARRIED OUT DURING THE EVENT         | <ol> <li>Tree plantation</li> <li>Sawch bharat abhiyan</li> </ol> |
| 8.  | NO. OF STUDENTS PARTICIPATED                    | 50 Volunteers                                                     |
| 9.  | No. OF TEACHERS PARTICIPATED                    | 1                                                                 |
| 10. | NO. OF BENEFICIARIES BENEFITED FROM THE PROGRAM |                                                                   |
| 11. | PHOTOGRAPHS                                     | 1                                                                 |
| 12. | PRESS CLIPPINGS                                 | Nil                                                               |
| 13. | ANY OTHER INFORMATION                           |                                                                   |

Dr. Nagaraj Patil NSS Program Officer, NSS Special Unit-9, J. N. Medical College, KAHER,Belagavi – 590010

Dr (Mrs.) N. S. Mahantashetti Principal & Chairperson NSS Program J. N. Medical College KAHER Belagavi- 590010,