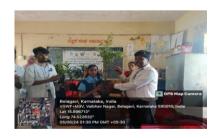

#### **POSHAN ABHIYAAN at PEERANWADI**

| 1.  | Name of the Program          | POSHAN ABHIYAAN at PEERANWADI                                                                                                                                                                                                                                                                                                                                                                                                                             |  |
|-----|------------------------------|-----------------------------------------------------------------------------------------------------------------------------------------------------------------------------------------------------------------------------------------------------------------------------------------------------------------------------------------------------------------------------------------------------------------------------------------------------------|--|
| 2.  | Program organized by         | NSS Unit 9,J.N.Medical College                                                                                                                                                                                                                                                                                                                                                                                                                            |  |
| 3.  | Dept Involved                | Department of Public Health & NSS unit -9                                                                                                                                                                                                                                                                                                                                                                                                                 |  |
| 4.  | Date                         | 13/09/2024                                                                                                                                                                                                                                                                                                                                                                                                                                                |  |
| 5.  | Duration                     | 11:00am -1:00pm                                                                                                                                                                                                                                                                                                                                                                                                                                           |  |
| 6.  | Location                     | Namma Clinic,Peerandwadi PHC Subcentre, Belagavi                                                                                                                                                                                                                                                                                                                                                                                                          |  |
| 7.  | Objectives of the Program    | Promote Awareness of Maternal Health, Nutritional Guidance, Address,<br>Common Pregnancy Concerns, Teach Proper Hygiene and Self-Care<br>Mental Health Support, Encourage Breastfeeding Preparation                                                                                                                                                                                                                                                       |  |
| 8.  | Activities carried out       | MRS. Kavita Kumbar, BSEO welcomed the gathering . Health Education skit was performed by BSc Semester 1 & 3 students. Dr.Sushma Meled addressed preganant ladies about importance poshan abhiyan , nutritional guidance during pregnancy, maternal health awareness , anemia cause and manangement, about hygiene , sanitation , self care and breastfeeding preparartion etc. Mrs. Kavita Kumbar concluded the program by delivering the vote of thanks. |  |
| 9.  | No. of students participated | BSc 1- 10,BSc III-1,BSc V — 2-Total -13                                                                                                                                                                                                                                                                                                                                                                                                                   |  |
| 10  | No. of Teachers participated | Dr. Sushma Meled, Lecturer, Department of Public Health                                                                                                                                                                                                                                                                                                                                                                                                   |  |
| 11  | No. of volunteers present    | 2                                                                                                                                                                                                                                                                                                                                                                                                                                                         |  |
| 12  | No. of Beneficiaries         | 26 pregnant ladies                                                                                                                                                                                                                                                                                                                                                                                                                                        |  |
| 13  | Photos (geo tagged)          | Find attached                                                                                                                                                                                                                                                                                                                                                                                                                                             |  |
| 14  | Press clippings              | NA                                                                                                                                                                                                                                                                                                                                                                                                                                                        |  |
| 4.5 | Any other information        | 1                                                                                                                                                                                                                                                                                                                                                                                                                                                         |  |

Dr. Nagaraj Patil NSS Program Officer, NSS Special Unit-9, J. N. Medical College, KAHER,Belagavi – 590010 MA

Dr (Mrs.) N. S. Mahantashetti Principal & Chairperson NSS Program J. N. Medical College KAHER Belagavi- 590010,