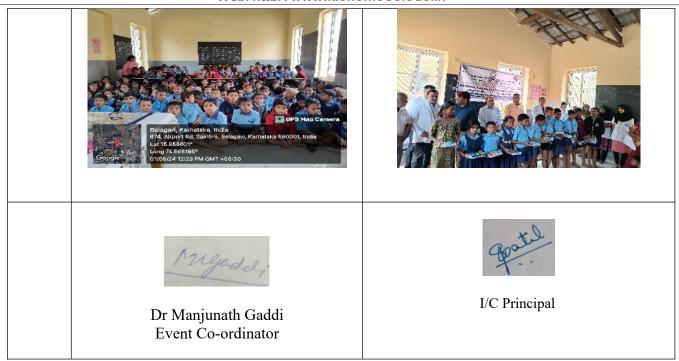

Photographs / Paper Clippings (2)

Chairperson, NSS Unit - 1, Dr Rajesh Kulkarni J. N. Medical College

Adra st Bellad

Chairperson, NSS Unit 18, Dr Asha A Bellad J.N. Medical College

Principal Dr N.S Mahantshetti J.N.Medical College