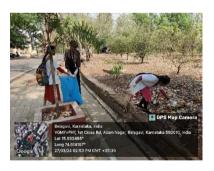

Principal - (0831)-2471701

Website: <a href="http://www.jnmc.edu">http://www.jnmc.edu</a> E-mail: principal@jnmc.edu

: 91-0831-2470759

| Particulars                                     | Information                                                                                                                                     |
|-------------------------------------------------|-------------------------------------------------------------------------------------------------------------------------------------------------|
| Name of the program                             | Swacch Bharat Abhiyan                                                                                                                           |
| Program organized by Department                 | NSS Unit – 1 & 18                                                                                                                               |
| Department / Association / Cell involved        | Community Medicine                                                                                                                              |
| Date                                            | 28//08/2024                                                                                                                                     |
| Duration                                        | 9:00 am to 1:00 pm                                                                                                                              |
| Location                                        | R C girls hostel, JNMC Campus                                                                                                                   |
| Objective of the program                        | To raise awareness about the importance of cleanliness in our surroundings                                                                      |
| Activities carried out during the program       | <ul> <li>Surroundings around the girls' hostel were cleaned.</li> <li>Wet waste and dry waste were separated, collected and disposed</li> </ul> |
| No. of Students Participated                    | 8                                                                                                                                               |
| No. of Teachers Participated                    | 1                                                                                                                                               |
| No. of Beneficiaries benefited from the program | -                                                                                                                                               |

Photographs / Paper Clippings (2)

Chairperson, NSS Unit - 1, Dr Rajesh Kulkarni J. N. Medical College

Adra st Bellad

Chairperson, NSS Unit 18, Dr Asha A Bellad J.N. Medical College

Principal Dr N.S Mahantshetti J.N.Medical College