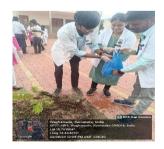

#### Tree plantation and Swach bharat abhiyan

| SNo | PARTICULARS                                     | NSS ANNUAL CAMP                                                   |
|-----|-------------------------------------------------|-------------------------------------------------------------------|
| 1.  | NAME OF THE EVENT                               | Tree plantation and Swach bharat abhiyan                          |
| 2.  | PROGRAM ORGANISED BY                            | NSS UNIT 9, J. N. MEDICAL COLLEGE                                 |
| 3.  | DATE                                            | 23-06-2024                                                        |
| 4.  | DURATION                                        | 9AM TO 5PM                                                        |
| 5.  | LOCATION                                        | VITTAL RAKKUMAI MANDIR, WAGHWADE, BELGAVI                         |
| 6.  | OBJECTIVE OF THE PROGRAM                        | <ul><li>Tree plantation</li><li>Swach bharat abhiyan.</li></ul>   |
| 7.  | ACTIVITIES CARRIED OUT DURING THE EVENT         | <ol> <li>Tree plantation</li> <li>Sawch bharat abhiyan</li> </ol> |
| 8.  | NO. OF STUDENTS PARTICIPATED                    | 50 Volunteers                                                     |
| 9.  | No. OF TEACHERS PARTICIPATED                    | 1                                                                 |
| 10. | NO. OF BENEFICIARIES BENEFITED FROM THE PROGRAM |                                                                   |
| 11. | PHOTOGRAPHS                                     | 1                                                                 |
| 12. | PRESS CLIPPINGS                                 | Nil                                                               |
| 13. | ANY OTHER INFORMATION                           |                                                                   |

Dr. Nagaraj Patil NSS Program Officer, NSS Special Unit-9, J. N. Medical College, KAHER,Belagavi – 590010

Dr (Mrs.) N. S. Mahantashetti Principal & Chairperson NSS Program J. N. Medical College KAHER Belagavi- 590010,