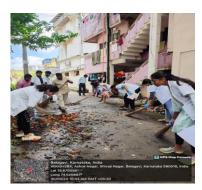

Principal - (0831)-2471701

Website: <a href="http://www.jnmc.edu">http://www.jnmc.edu</a> E-mail: principal@jnmc.edu

: 91-0831-2470759

| Particulars                                     | Information                                                                                                                                     |
|-------------------------------------------------|-------------------------------------------------------------------------------------------------------------------------------------------------|
| Name of the program                             | Swacch Bharat Abhiyan                                                                                                                           |
| Program organized by Department                 | NSS Unit – 1 & 18                                                                                                                               |
| Department / Association / Cell involved        | Community Medicine                                                                                                                              |
| Date                                            | 28//08/2024                                                                                                                                     |
| Duration                                        | 9:00 am to 1:00 pm                                                                                                                              |
| Location                                        | R C girls hostel, JNMC Campus                                                                                                                   |
| Objective of the program                        | To raise awareness about the importance of cleanliness in our surroundings                                                                      |
| Activities carried out during the program       | <ul> <li>Surroundings around the girls' hostel were cleaned.</li> <li>Wet waste and dry waste were separated, collected and disposed</li> </ul> |
| No. of Students Participated                    | 8                                                                                                                                               |
| No. of Teachers Participated                    | 1                                                                                                                                               |
| No. of Beneficiaries benefited from the program | -                                                                                                                                               |

Photographs / Paper Clippings (2)

Chairperson, NSS Unit - 1, Dr Rajesh Kulkarni J. N. Medical College

Adra st Bellad

Chairperson, NSS Unit 18, Dr Asha A Bellad J.N. Medical College

Principal Dr N.S Mahantshetti J.N.Medical College