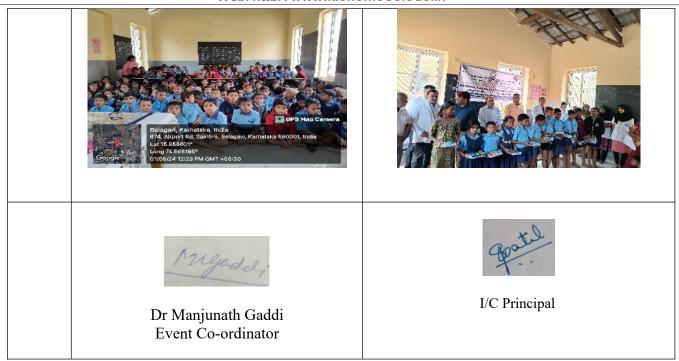

#### **OBSERVATION OF WORLD ENVIROMENTAL DAY**

| Sl  | PARTICULARS                    | Details                                                                                      |
|-----|--------------------------------|----------------------------------------------------------------------------------------------|
| No. |                                |                                                                                              |
| 1.  | NAME OF EVENT                  | OBSERVATION OF WORLD ENVIROMENT DAY AT KANNADA SCHOOL                                        |
| 2.  | PROGRAM                        | NSS UNIT 9, J. N. Medical College                                                            |
|     | ORGANISED BY                   |                                                                                              |
| 3.  | (DEPT) DEPARTMENT/ ASSOCIATION | NSS UNIT 9, J. N. Medical College                                                            |
| 3.  | INVOLVED                       | NSS UNIT 9, J. N. Medicai College                                                            |
| 4.  | DATE                           | 05/06/2024                                                                                   |
| 5.  | DURATION                       | 1:00PM to 2:00PM                                                                             |
| 6.  | LOCATION                       | Government Kannada Medium School ,Vaibhav Nagar , Belagavi, Karnataka 590010 India           |
| 7.  | OBJECTIVE OF PROGRAM           | To create awareness regarding Deforestation.                                                 |
|     |                                | To create awareness about importance of PLANTS AND TREES for our environment.                |
| 8.  | ACTIVITIES                     | An awareness speech was delivered by NSS secretary Tejaswini R Patil                         |
|     | CARRIED OUT DURING THE         | 4 questions were asked to students and for the right answered student, a sapling was planted |
|     | PROGRAM                        | on their name in the camps.                                                                  |
|     |                                | Students were made to give a speech on ENVIROMENTAL DAY.                                     |
| 9.  | NO. OF STUDENTS                | 11                                                                                           |
|     | PARTICIPATED                   |                                                                                              |
| 10  | NO. OF                         | 0                                                                                            |
|     | TEACHERS                       |                                                                                              |
|     | PARTICIPATED                   |                                                                                              |
| 11  | 1,0,01 BEIGETTER RUES          | 50                                                                                           |
|     | BENEFITED FROM THE             |                                                                                              |
|     | PROGRAM                        |                                                                                              |
| 12  | PHOTOGRAPHS                    | Attached                                                                                     |
| 13  | PRESS CLIPPINGS                | Nil                                                                                          |
| 14  | Anyother Information           |                                                                                              |

Dr. Nagaraj Patil NSS Program Officer, NSS Special Unit-9, J. N. Medical College, KAHER,Belagavi – 590010

Dr (Mrs.) N. S. Mahantashetti Principal & Chairperson NSS Program J. N. Medical College KAHER Belagavi- 590010,