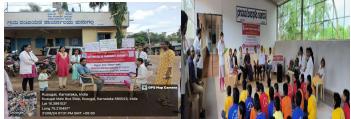

Principal - (0831)-2471701

Website: <a href="http://www.jnmc.edu">http://www.jnmc.edu</a> E-mail: principal@jnmc.edu

: 91-0831-2470759

| Particulars                                     | Information                                                                                                                                     |
|-------------------------------------------------|-------------------------------------------------------------------------------------------------------------------------------------------------|
| Name of the program                             | Swacch Bharat Abhiyan                                                                                                                           |
| Program organized by Department                 | NSS Unit – 1 & 18                                                                                                                               |
| Department / Association / Cell involved        | Community Medicine                                                                                                                              |
| Date                                            | 28//08/2024                                                                                                                                     |
| Duration                                        | 9:00 am to 1:00 pm                                                                                                                              |
| Location                                        | R C girls hostel, JNMC Campus                                                                                                                   |
| Objective of the program                        | To raise awareness about the importance of cleanliness in our surroundings                                                                      |
| Activities carried out during the program       | <ul> <li>Surroundings around the girls' hostel were cleaned.</li> <li>Wet waste and dry waste were separated, collected and disposed</li> </ul> |
| No. of Students Participated                    | 8                                                                                                                                               |
| No. of Teachers Participated                    | 1                                                                                                                                               |
| No. of Beneficiaries benefited from the program | -                                                                                                                                               |

Photographs / Paper Clippings (2)

Chairperson, NSS Unit - 1, Dr Rajesh Kulkarni J. N. Medical College

Adra st Bellad

Chairperson, NSS Unit 18, Dr Asha A Bellad J.N. Medical College

Principal Dr N.S Mahantshetti J.N.Medical College