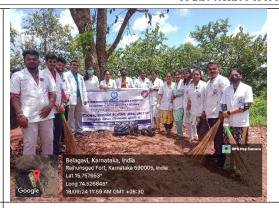

#### Tree plantation and Swach bharat abhiyan

| SNo | PARTICULARS                                     | NSS ANNUAL CAMP                                                   |
|-----|-------------------------------------------------|-------------------------------------------------------------------|
| 1.  | NAME OF THE EVENT                               | Tree plantation and Swach bharat abhiyan                          |
| 2.  | PROGRAM ORGANISED BY                            | NSS UNIT 9, J. N. MEDICAL COLLEGE                                 |
| 3.  | DATE                                            | 23-06-2024                                                        |
| 4.  | DURATION                                        | 9AM TO 5PM                                                        |
| 5.  | LOCATION                                        | VITTAL RAKKUMAI MANDIR, WAGHWADE, BELGAVI                         |
| 6.  | OBJECTIVE OF THE PROGRAM                        | <ul><li>Tree plantation</li><li>Swach bharat abhiyan.</li></ul>   |
| 7.  | ACTIVITIES CARRIED OUT DURING THE EVENT         | <ol> <li>Tree plantation</li> <li>Sawch bharat abhiyan</li> </ol> |
| 8.  | NO. OF STUDENTS PARTICIPATED                    | 50 Volunteers                                                     |
| 9.  | No. OF TEACHERS PARTICIPATED                    | 1                                                                 |
| 10. | NO. OF BENEFICIARIES BENEFITED FROM THE PROGRAM |                                                                   |
| 11. | PHOTOGRAPHS                                     | 1                                                                 |
| 12. | PRESS CLIPPINGS                                 | Nil                                                               |
| 13. | ANY OTHER INFORMATION                           |                                                                   |

Dr. Nagaraj Patil NSS Program Officer, NSS Special Unit-9, J. N. Medical College, KAHER,Belagavi – 590010

Dr (Mrs.) N. S. Mahantashetti Principal & Chairperson NSS Program J. N. Medical College KAHER Belagavi- 590010,