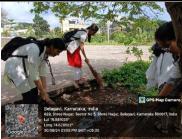

Principal - (0831)-2471701

Website: <a href="http://www.jnmc.edu">http://www.jnmc.edu</a> E-mail: principal@jnmc.edu

: 91-0831-2470759

| Particulars                                     | Information                                                                                                                                     |
|-------------------------------------------------|-------------------------------------------------------------------------------------------------------------------------------------------------|
| Name of the program                             | Swacch Bharat Abhiyan                                                                                                                           |
| Program organized by Department                 | NSS Unit – 1 & 18                                                                                                                               |
| Department / Association / Cell involved        | Community Medicine                                                                                                                              |
| Date                                            | 28//08/2024                                                                                                                                     |
| Duration                                        | 9:00 am to 1:00 pm                                                                                                                              |
| Location                                        | R C girls hostel, JNMC Campus                                                                                                                   |
| Objective of the program                        | To raise awareness about the importance of cleanliness in our surroundings                                                                      |
| Activities carried out during the program       | <ul> <li>Surroundings around the girls' hostel were cleaned.</li> <li>Wet waste and dry waste were separated, collected and disposed</li> </ul> |
| No. of Students Participated                    | 8                                                                                                                                               |
| No. of Teachers Participated                    | 1                                                                                                                                               |
| No. of Beneficiaries benefited from the program | -                                                                                                                                               |

Photographs / Paper Clippings (2)

Chairperson, NSS Unit - 1, Dr Rajesh Kulkarni J. N. Medical College

Adra st Bellad

Chairperson, NSS Unit 18, Dr Asha A Bellad J.N. Medical College

Principal Dr N.S Mahantshetti J.N.Medical College