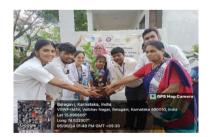

#### **OBSERVATION OF WORLD ENVIROMENTAL DAY**

| Sl  | PARTICULARS                    | Details                                                                                      |
|-----|--------------------------------|----------------------------------------------------------------------------------------------|
| No. |                                |                                                                                              |
| 1.  | NAME OF EVENT                  | OBSERVATION OF WORLD ENVIROMENT DAY AT KANNADA SCHOOL                                        |
| 2.  | PROGRAM                        | NSS UNIT 9, J. N. Medical College                                                            |
|     | ORGANISED BY                   |                                                                                              |
| 3.  | (DEPT) DEPARTMENT/ ASSOCIATION | NSS UNIT 9, J. N. Medical College                                                            |
| 3.  | INVOLVED                       | NSS UNIT 9, J. N. Medicai College                                                            |
| 4.  | DATE                           | 05/06/2024                                                                                   |
| 5.  | DURATION                       | 1:00PM to 2:00PM                                                                             |
| 6.  | LOCATION                       | Government Kannada Medium School ,Vaibhav Nagar , Belagavi, Karnataka 590010 India           |
| 7.  | OBJECTIVE OF PROGRAM           | To create awareness regarding Deforestation.                                                 |
|     |                                | To create awareness about importance of PLANTS AND TREES for our environment.                |
| 8.  | ACTIVITIES                     | An awareness speech was delivered by NSS secretary Tejaswini R Patil                         |
|     | CARRIED OUT DURING THE         | 4 questions were asked to students and for the right answered student, a sapling was planted |
|     | PROGRAM                        | on their name in the camps.                                                                  |
|     |                                | Students were made to give a speech on ENVIROMENTAL DAY.                                     |
| 9.  | NO. OF STUDENTS                | 11                                                                                           |
|     | PARTICIPATED                   |                                                                                              |
| 10  | NO. OF                         | 0                                                                                            |
|     | TEACHERS                       |                                                                                              |
|     | PARTICIPATED                   |                                                                                              |
| 11  | 1,0,01 BEIGETTER RUES          | 50                                                                                           |
|     | BENEFITED FROM THE             |                                                                                              |
|     | PROGRAM                        |                                                                                              |
| 12  | PHOTOGRAPHS                    | Attached                                                                                     |
| 13  | PRESS CLIPPINGS                | Nil                                                                                          |
| 14  | Anyother Information           |                                                                                              |