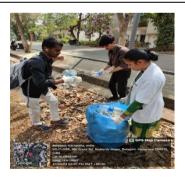

Fax : 91-0831-2470759

| Particulars                                     | Information                                                                                                                                              |
|-------------------------------------------------|----------------------------------------------------------------------------------------------------------------------------------------------------------|
| Name of the program                             | Swacchata hi seva                                                                                                                                        |
| Program organized by Department                 | NSS Unit - 18                                                                                                                                            |
| Department / Association / Cell involved        | Community Medicine                                                                                                                                       |
| Date                                            | 30/09/2024                                                                                                                                               |
| Duration                                        | 9:00 am to 1:00 pm                                                                                                                                       |
| Location                                        | Urban health centre Ashok nagar                                                                                                                          |
| Objective of the program                        | To raise awareness about cleanliness and hygiene                                                                                                         |
| Activities carried out during the program       | Surroundings of Ashok nagar was cleaned .  Rally was conducted by the volunteers.  Created awareness among students of Urdu school by Dr.Asha Bellad mam |
| No. of Students Participated                    | 10                                                                                                                                                       |
| No. of Teachers Participated                    | 2                                                                                                                                                        |
| No. of Beneficiaries benefited from the program | 250                                                                                                                                                      |

Photographs / Paper Clippings (2)

Principal - (0831)-2471701

E-mail: principal@jnmc.edu

Adra of Bellad

Chairperson, NSS Unit 18, Dr Asha A Bellad J.N. Medical College Principal
Dr N.S Mahantshetti
J.N.Medical College