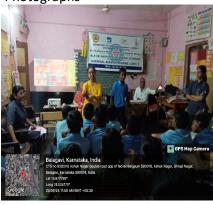

#### **OBSERVATION OF WORLD ENVIROMENTAL DAY**

| Sl  | PARTICULARS                    | Details                                                                                      |
|-----|--------------------------------|----------------------------------------------------------------------------------------------|
| No. |                                |                                                                                              |
| 1.  | NAME OF EVENT                  | OBSERVATION OF WORLD ENVIROMENT DAY AT KANNADA SCHOOL                                        |
| 2.  | PROGRAM                        | NSS UNIT 9, J. N. Medical College                                                            |
|     | ORGANISED BY                   |                                                                                              |
| 3.  | (DEPT) DEPARTMENT/ ASSOCIATION | NSS UNIT 9, J. N. Medical College                                                            |
| 3.  | INVOLVED                       | NSS UNIT 9, J. N. Medicai College                                                            |
| 4.  | DATE                           | 05/06/2024                                                                                   |
| 5.  | DURATION                       | 1:00PM to 2:00PM                                                                             |
| 6.  | LOCATION                       | Government Kannada Medium School ,Vaibhav Nagar , Belagavi, Karnataka 590010 India           |
| 7.  | OBJECTIVE OF PROGRAM           | To create awareness regarding Deforestation.                                                 |
|     |                                | To create awareness about importance of PLANTS AND TREES for our environment.                |
| 8.  | ACTIVITIES                     | An awareness speech was delivered by NSS secretary Tejaswini R Patil                         |
|     | CARRIED OUT DURING THE         | 4 questions were asked to students and for the right answered student, a sapling was planted |
|     | PROGRAM                        | on their name in the camps.                                                                  |
|     |                                | Students were made to give a speech on ENVIROMENTAL DAY.                                     |
| 9.  | NO. OF STUDENTS                | 11                                                                                           |
|     | PARTICIPATED                   |                                                                                              |
| 10  | NO. OF                         | 0                                                                                            |
|     | TEACHERS                       |                                                                                              |
|     | PARTICIPATED                   |                                                                                              |
| 11  | 1,0,01 BEIGETTER RUES          | 50                                                                                           |
|     | BENEFITED FROM THE             |                                                                                              |
|     | PROGRAM                        |                                                                                              |
| 12  | PHOTOGRAPHS                    | Attached                                                                                     |
| 13  | PRESS CLIPPINGS                | Nil                                                                                          |
| 14  | Anyother Information           |                                                                                              |