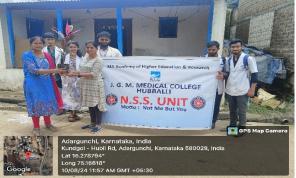

Principal - (0831)-2471701

Website: <a href="http://www.jnmc.edu">http://www.jnmc.edu</a> E-mail: principal@jnmc.edu

: 91-0831-2470759

| Particulars                                     | Information                                                                                                                                     |
|-------------------------------------------------|-------------------------------------------------------------------------------------------------------------------------------------------------|
| Name of the program                             | Swacch Bharat Abhiyan                                                                                                                           |
| Program organized by Department                 | NSS Unit – 1 & 18                                                                                                                               |
| Department / Association / Cell involved        | Community Medicine                                                                                                                              |
| Date                                            | 28//08/2024                                                                                                                                     |
| Duration                                        | 9:00 am to 1:00 pm                                                                                                                              |
| Location                                        | R C girls hostel, JNMC Campus                                                                                                                   |
| Objective of the program                        | To raise awareness about the importance of cleanliness in our surroundings                                                                      |
| Activities carried out during the program       | <ul> <li>Surroundings around the girls' hostel were cleaned.</li> <li>Wet waste and dry waste were separated, collected and disposed</li> </ul> |
| No. of Students Participated                    | 8                                                                                                                                               |
| No. of Teachers Participated                    | 1                                                                                                                                               |
| No. of Beneficiaries benefited from the program | -                                                                                                                                               |

Photographs / Paper Clippings (2)

Chairperson, NSS Unit - 1, Dr Rajesh Kulkarni J. N. Medical College

Adra st Bellad

Chairperson, NSS Unit 18, Dr Asha A Bellad J.N. Medical College

Principal Dr N.S Mahantshetti J.N.Medical College