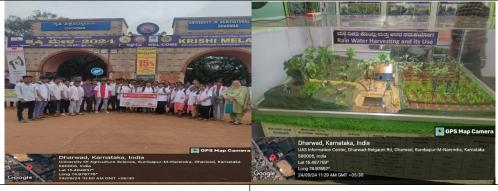

ater save nature             |
| 8  | Activities carried out during the program         | Demo on rain water harvesting      |
| 9  | No. of students participated                      | 50                                 |
| 10 | No. of Teachers participated                      | 5                                  |
| 11 | No. of NSS Volunteers present                     | 20                                 |
| 12 | No. of Beneficiaries Benefited from the programme | 70                                 |
| 13 | Photographs                                       | Attached                           |
| 14 | Press clippings                                   |                                    |
| 15 | Any other information                             |                                    |











Vidyanagar, HUBBALLI – 580 031, Karnataka

#### A constituent unit of

## KLE Academy of Higher Education and Research, Belagavi





| SL<br>NO | PARTICULARS                                       |                                                                   |
|----------|---------------------------------------------------|-------------------------------------------------------------------|
| 1        | Name of the program                               | Drug Abuse Rally                                                  |
| 2        | Program organized by (Dept)                       | NSS Units KLECOPH                                                 |
| 3        | Department /Association involved                  | Druggists and Chemists Associations,<br>Hubballi- Dharwad