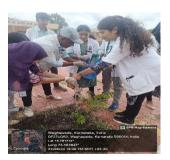

#### **OBSERVATION OF WORLD ENVIROMENTAL DAY**

| Sl  | PARTICULARS                    | Details                                                                                      |
|-----|--------------------------------|----------------------------------------------------------------------------------------------|
| No. |                                |                                                                                              |
| 1.  | NAME OF EVENT                  | OBSERVATION OF WORLD ENVIROMENT DAY AT KANNADA SCHOOL                                        |
| 2.  | PROGRAM                        | NSS UNIT 9, J. N. Medical College                                                            |
|     | ORGANISED BY                   |                                                                                              |
| 3.  | (DEPT) DEPARTMENT/ ASSOCIATION | NSS UNIT 9, J. N. Medical College                                                            |
| 3.  | INVOLVED                       | NSS UNIT 9, J. N. Medicai College                                                            |
| 4.  | DATE                           | 05/06/2024                                                                                   |
| 5.  | DURATION                       | 1:00PM to 2:00PM                                                                             |
| 6.  | LOCATION                       | Government Kannada Medium School ,Vaibhav Nagar , Belagavi, Karnataka 590010 India           |
| 7.  | OBJECTIVE OF PROGRAM           | To create awareness regarding Deforestation.                                                 |
|     |                                | To create awareness about importance of PLANTS AND TREES for our environment.                |
| 8.  | ACTIVITIES                     | An awareness speech was delivered by NSS secretary Tejaswini R Patil                         |
|     | CARRIED OUT DURING THE         | 4 questions were asked to students and for the right answered student, a sapling was planted |
|     | PROGRAM                        | on their name in the camps.                                                                  |
|     |                                | Students were made to give a speech on ENVIROMENTAL DAY.                                     |
| 9.  | NO. OF STUDENTS                | 11                                                                                           |
|     | PARTICIPATED                   |                                                                                              |
| 10  | NO. OF                         | 0                                                                                            |
|     | TEACHERS                       |                                                                                              |
|     | PARTICIPATED                   |                                                                                              |
| 11  | 1,0,01 BEIGETTER RUES          | 50                                                                                           |
|     | BENEFITED FROM THE             |                                                                                              |
|     | PROGRAM                        |                                                                                              |
| 12  | PHOTOGRAPHS                    | Attached                                                                                     |
| 13  | PRESS CLIPPINGS                | Nil                                                                                          |
| 14  | Anyother Information           |                                                                                              |

Dr. Nagaraj Patil NSS Program Officer, NSS Special Unit-9, J. N. Medical College, KAHER,Belagavi – 590010

Dr (Mrs.) N. S. Mahantashetti Principal & Chairperson NSS Program J. N. Medical College KAHER Belagavi- 590010,