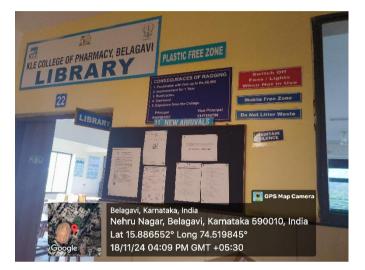

tegory 'A' by MHRD GoI)

First AYUSH Institution having NAAC & NABH Accreditation



# **IMPARTING AYURVEDA EDUCATION SINCE 1933**





PRINCIPAL adi ri R Constituent Unit of KAHER Shahapur, BELAGAVI-03.



# KLE COLLEGE OF PHARMACY, BELAGAVI

A Constituent Unit of KLE Academy of Higher Education and Research

Re-accredited A<sup>+</sup>Grade by NAAC (3<sup>rd</sup> Cycle) Placed in Category 'A' by MHRD (Gol) B. Pharm program has been accredited by NBA (4<sup>th</sup>Cycle) for a period of 6 years (up to June 2025)



Dr. Sunil S. Jalalpure, Principal KLE College of Pharmacy, JNMC Campus, Nehru Nagar, Belagavi Karnataka, India-590 010, Phone: +91 831-2471399; Web: <u>www.klepharm.edu</u>; E-mail: <u>principal@klepharm.edu</u>

#### **Green Campus initiatives**

#### Ban on use of plastic



#### **Restricted entry of automobiles**



#### Landscaping with trees and plants













# **KLE COLLEGE OF PHARMACY**

Vidyanagar, HUBBALLI – 580 031, Karnataka A constituent unit of KLE Academy of Higher Education and Research, Belagavi (Deemed-to-be-University)



Source States States

#### LANDSCAPING WITH TREES AND PLANTS





KLE ACADEMY OF HIGHER EDUCATION & RESEARCH, BELAGAVI (Formerly known as KLE University)

# **KLE College of Pharmacy**



(Re-Accredited by NAAC, NBA, Approved by -AICTE, PCI New Delhi)
[Declared as Deemed-to-be-University under section 3 of the UGC Act, 1956 vide Government of India Notification No. F.9-19/2000-U.3(A)]
P.B.No. 1062, 2<sup>nd</sup> Block, Rajajinagar, Bengaluru - 560 010, Karnataka, India.
2080-23325611 FAX No.: 080-23425373 Web:http://