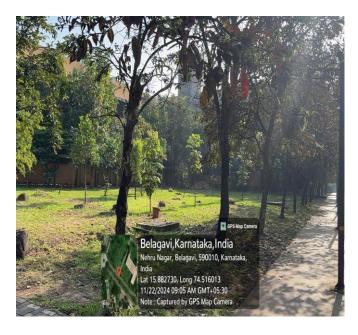

#### LANDSCAPING WITH TREES AND PLANTS

#### LANDSCAPING WITH TREES AND PLANTS

KLE ACADEMY OF HIGHER EDUCATION & RESEARCH, BELAGAVI (Formerly known as KLE University)