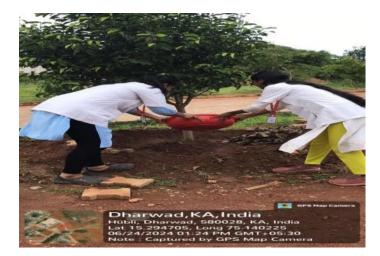

#### SHRI BM KANKANAWADI AYURVED MAHAVIDYALAYA

Post Graduate Studies & Research Centre

(Approved by National Council of Indian System of Medicine, New Delhi & M/o AYUSH, GoI) A Constituent Unit of

KLE ACADEMY OF HIGHER EDUCATION & RESEARCH (DEEMED-TO-BE-UNIVERSITY)

(Re-Accredited 'A+' Grade by NAAC (3<sup>rd</sup> Cycle) || Placed under Category 'A' by MHRD GoI)

First AYUSH Institution having NAAC & NABH Accreditation

#### **Pedestrian-Friendly Pathways**