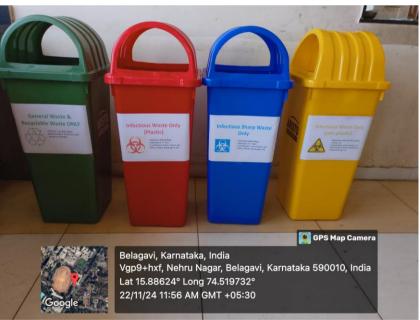

#### **Solid Waste Management**

#### Liquid Waste management

#### **Biomedical Waste Management**

Shahapur, Belagavi – 590 003, Karnataka, India Phone: +91 831 2486286 Fax: +91 831 2424157