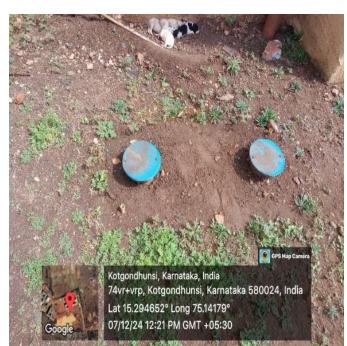

Grade by NAAC (3RD Cycle) Placed in Category 'A' by MoE (Gol)

Yellur Road, Belagavi-590005, Karnataka, India.

Ph: 0831-2413863, (Extn: 1262/1263) E-mail- <u>kleuhmc@gmail.com</u> E-mail: <u>prinhomeo@kledeemeduniversity.edu.in</u>

Web: http://www.klehomoeo.edu.in

#### SOLID WASTE MANAGEMENT



#### LIQUID WASTE MANAGEMENT



#### DRY WASTE MANAGEMENT



#### WET WASTE MANAGEMENT





### KAHER'S JAGADGURU GANGADHAR MAHASWAMIGALU MOORUSAVIRAMATH MEDICAL COLLEGE GABBUR, KOTAGONDHUNSHI, HUBBALLI-580028

 $(A\ Constituent\ unit\ of\ KLE\ Academy\ of\ Higher\ Education\ \&\ Research\ (Deemed-to-be-University, Belagavi)$ 

Website: <a href="http://klejgmmmc.edu.in">http://klejgmmmc.edu.in</a> Email.com: infojgmmmc@kledeemeduniversity.edu.in 20836-2228244

## **Liquid Disinfection Unit**