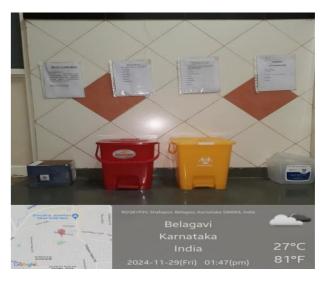

#### **BIOMEDICAL WASTE MANAGEMENT**

#### **Biomedical Waste Management**

Shahapur, Belagavi – 590 003, Karnataka, India Phone: +91 831 2486286 Fax: +91 831 2424157