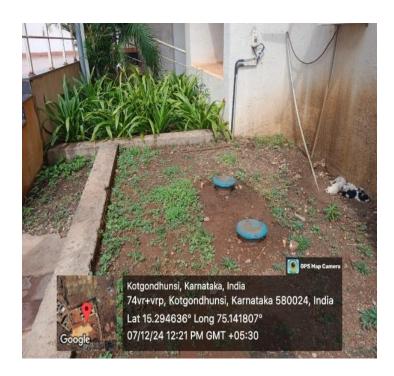

A+ Grade by NAAC (3RD Cycle) Placed in Category 'A' by MoE (Gol)

Yellur Road, Belagavi-590005, Karnataka, India.

Ph: 0831-2413863, (Extn: 1262/1263) E-mail- <u>kleuhmc@gmail.com</u> E-mail: <u>prinhomeo@kledeemeduniversity.edu.in</u>

Web: http://www.klehomoeo.edu.in

#### SOLID WASTE MANAGEMENT



#### LIQUID WASTE MANAGEMENT



#### DRY WASTE MANAGEMENT



#### WET WASTE MANAGEMENT





### KAHER'S JAGADGURU GANGADHAR MAHASWAMIGALU MOORUSAVIRAMATH MEDICAL COLLEGE GABBUR, KOTAGONDHUNSHI, HUBBALLI-580028

 $(A\ Constituent\ unit\ of\ KLE\ Academy\ of\ Higher\ Education\ \&\ Research\ (Deemed-to-be-University, Belagavi)$ 

Website: <a href="http://klejgmmmc.edu.in">http://klejgmmmc.edu.in</a> Email.com: infojgmmmc@kledeemeduniversity.edu.in 20836-2228244

## **Liquid Disinfection Unit**