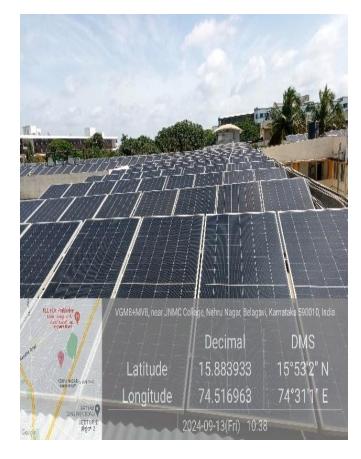

## KLE Academy of Higher Education & Research (Deemed-to-be-University)

NEHRUNAGAR, BELAGAVI – 590010, KARNATAKA, INDIA



Accredited 'A' Grade by NAAC (2<sup>nd</sup> Cycle) (GoI) Office - (0831)-2471350 Principal - (0831)-2471701

Place in Category 'A' by MHRD Website: <a href="http://www.jnmc.edu">http://www.jnmc.edu</a> E-mail: principal@jnmc.edu

Fax : 91-0831-2470759

## LED Lights



## Solar Panel





# K L E VISHWANATH KATTI INSTITUTE OF DENTAL SCIENCES

(A Constituent unit of KLE Academy of Higher Education & Research
(Formerly known as KLE University) Deemed-to-be-University u/s 3 of the UGC Act, 1956)

J.N.M.C. Campus, Nehru Nagar, Belagavi-590 010, Karnataka, India
Accredited 'A+' grade by NAAC (3<sup>rd</sup> Cycle) Placed in Category 'A' by MHRD (Gol)

**1**: 0831-2470362

Web: http://www.kledental-bgm.edu.in

FAX: 0831-2470640

E-mail: principal@kledental-bgm.edu.in

#### Alternate sources of energy and energy conservation measures

#### **Sensor based Energy Conservation tap**







# K L E VISHWANATH KATTI INSTITUTE OF DENTAL SCIENCES

(A Constituent unit of KLE Academy of Higher Education & Research
(Formerly known as KLE University) Deemed-to-be-University u/s 3 of the