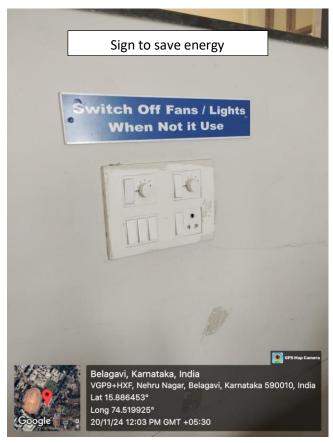

#### **INSTITUTE OF PHYSIOTHERAPY**

A Constituent Unit of

#### KLE ACADEMY OF HIGHER EDUCATION AND RESEARCH

(Declared as Deemed -to-be-University u/s 3 of the UGC Act, 1956)
Accredited 'A+' Grade by NAAC (3rd Cycle) Placed in Category 'A' by MHRD (Gol)
NEHRU NAGAR, BELAGAVI - 590010, KARNATAKA, INDIA

#### **ENERGY CONSERVATION**