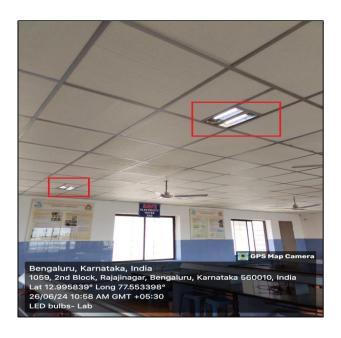

#### 7.1.2 Alternate Sources of Energy & Energy Conservation Measures

#### **7.1.2(e) LED Bulbs**

LED Bulbs - Laboratory