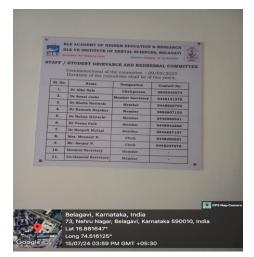

3<sup>rd</sup> Cycle) Placed in Category 'A' by MHRD (Gol)

Text: 0831-2470362
FAX: 0831-2470640

Web: http://www.kledental-bgm.edu.in E-mail : principal@kledental-bgm.edu.in

# SAFETY AND SECURITY

### Women's Cell



## **Display Board of Helpline Number**



Ladies Washroom



## **COUNSELLING ROOM**



(A Constituent unit of KLE Academy of Higher Education & Research (Formerly known as KLE University) Deemed-to-be-University u/s 3 of the UGC Act, 1956) J.N.M.C. Campus, Nehru Nagar, Belagavi-590 010, Karnataka, India Accredited 'A+' grade by NAAC (3'<sup>d</sup> Cycle) Placed in Category 'A' by MHRD (Gol)

6831-2470362
 FAX: 0831-2470640

Web: http://www.kledental-bgm.edu.in E-mail : principal@kledental-bgm.edu.in

## **Grievance Cell**

### Student Grievance and Redressal Committee





### **Internal Complaints Committee**







(A Constituent unit of KLE Academy of Higher Education & Research (Formerly known as KLE University) Deemed-to-be-University u/s 3 of the UGC Act, 1956) J.N.M.C. Campus, Nehru Nagar, Belagavi-590 010, Karnataka, India Accredited 'A+' grade by NAAC (3rd Cycle) Placed in Category 'A' by MHRD (Gol)

Text: 0831-2470362
FAX: 0831-2470640

Web: http://www.kledental-bgm.edu.in E-mail : principal@kledental-bgm.edu.in

# **COMMON ROOM FOR GIRLS**

### Girls Common Room



### Locker Facilities for Girls



Sitting area







(A Constituent unit of KLE Academy of Higher Education & Research (Formerly known as KLE University) Deemed-to-be-University u/s 3 of the UGC Act, 1956) J.N.M.C. Campus, Nehru Nagar, Belagavi-590 010, Karnataka, India Accredited '