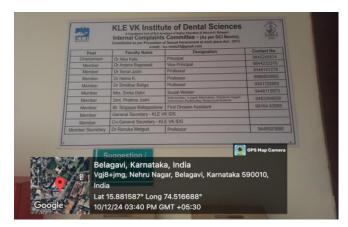

### **Internal Complaints Committee**

(A Constituent unit of KLE Academy of Higher Education & Research (Formerly known as KLE University) Deemed-to-be-University u/s 3 of the UGC Act, 1956) J.N.M.C. Campus, Nehru Nagar, Belagavi-590 010, Karnataka, India Accredited 'A+' grade by NAAC (3rd Cycle) Placed in Category 'A' by MHRD (Gol)