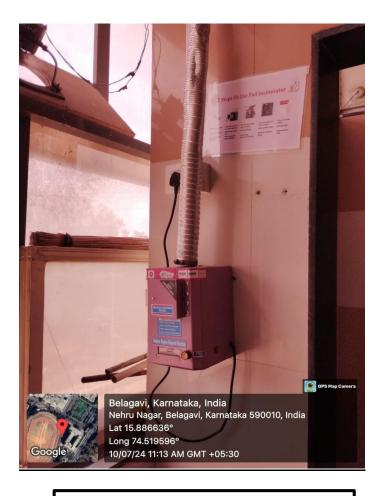

## **Specific Facility Provide for Women**

Belagavi, Kamataka India Vipo-cy3', Nehru Nagar, Belagavi, Kamataka 590010, India Lat 15.886d32° Long 74.520087 04/12/24 09:39 AM GMT + 05:30

Washrooms

## **Sanitary Pad Dispenser and Incinerator**