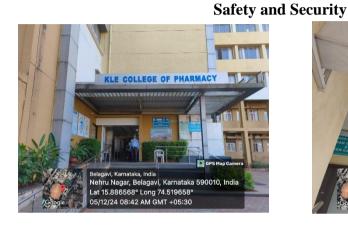

# SAFETY AND SECURITY

## **Specific Facility Provide for Women**

Belagavi, Kamataka India Vipo-cy3', Nehru Nagar, Belagavi, Kamataka 590010, India Lat 15.886d32° Long 74.520087 04/12/24 09:39 AM GMT + 05:30

Washrooms