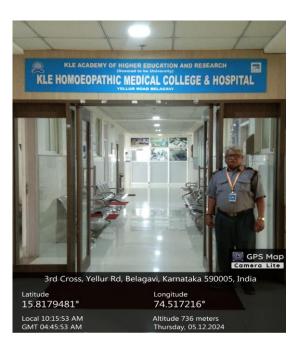

### **KLE HOMOEOPATHIC MEDICAL COLLEGE & HOSPITAL**

(Recognised by Central Council of Homoeopathy, New Delhi, M/O AYUSH. Gol)

A Constituent Unit of

## **KLE ACADEMY OF HIGHER EDUCATION & RESEARCH**

(Formerly known as KLE University)

(Deemed-to-be-University established u/s 3 of the UGC Act, 1956)

Accredited A+ Grade by NAAC (3<sup>RD</sup> Cycle) Placed in Category 'A' by MoE (Gol)

Yellur Road, Belagavi-590005, Karnataka, India.

Ph: 0831-2413863, (Extr: 1262/1263) E-mail- <u>kleuhmc@gmail.com</u> E-mail: <u>prinhomeo@kledeemeduniversity.edu.in</u> Web: http//www.klehomoeo.edu.in

#### SECURITY

#### COMMON ROOM FOR BOYS

CCTV