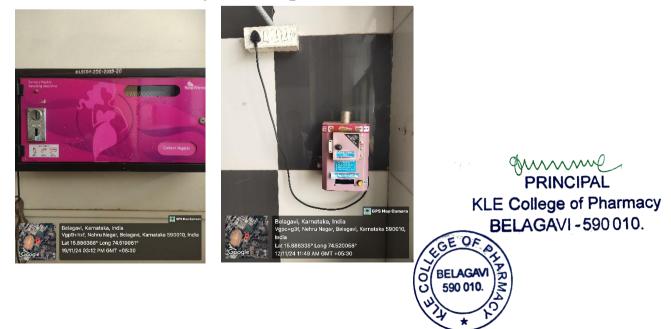

RMACY, BELAGAVI

A Constituent Unit of KLE Academy of Higher Education and Research

Re-accredited <mark>A<sup>+</sup>Grade</mark> by NAAC (3<sup>rd</sup> Cycle) Placed in Category 'A' by MHRD (Gol) B. Pharm program has been accredited by NBA (4<sup>th</sup>Cycle) for a period of 6 years (up to June 2025)



KLE College of Pharmacy, JNMC Campus, Nehru Nagar, Belagavi Karnataka, India-590 010, Phone: +91 831-2471399; Web: <a href="http://www.klepharm.edu">www.klepharm.edu</a>; E-mail: <a href="http://www.klepharm.edu">principal@klepharm.edu</a>

## **Specific Facility Provide for Women**



Belagavi, Kamataka India Vipo-cy3', Nehru Nagar, Belagavi, Kamataka 590010, India Lat 15.886d32° Long 74.520087 04/12/24 09:39 AM GMT + 05:30

Washrooms



## **Sanitary Pad Dispenser and Incinerator**





## **KLE COLLEGE OF PHARMACY**

Vidyanagar, HUBBALLI - 580 031, Karnataka A constituent unit of KLE Academy of Higher Education and Research, Belagavi (Deemed-to-be-University)



1: 0836-2373174, Fax No.0836-2371048, Web: http://www.klescoph.org, Email: principal.klescoph@gmail.com princpharmhbl@kledeemeduniversity.edu.in

Safety & Security a.



### b. Counselling Room





Accredited 'A' Grade by NAAC (2<sup>nd</sup> Cycle) Placed in Category 'A' by MHRD (GoI) Recognised by Government of Karnataka B.Pharm. Course Accredited by National Board of Accreditation (NBA) Approved by Pharmacy Council of India (PCI) & All India Council for Technical Education (AICTE), New Delhi



## **KLE COLLEGE OF PHARMACY**

Vidyanagar, HUBBALLI - 580 031, Karnataka A constituent unit of KLE Academy of H