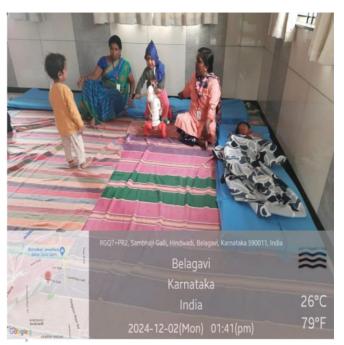

## **Day Care Center for Young Children** (Wee Care Creche & Day Care Center)

### DAY CARE CENTER FOR YOUNG CHILDREN