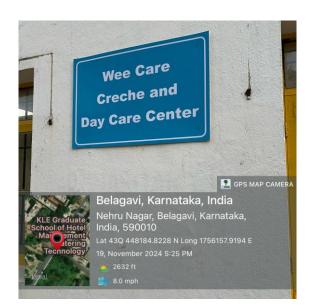

## **Day Care Center for Young Children** (Wee Care Creche & Day Care Center)

### DAY CARE CENTER FOR YOUNG CHILDREN