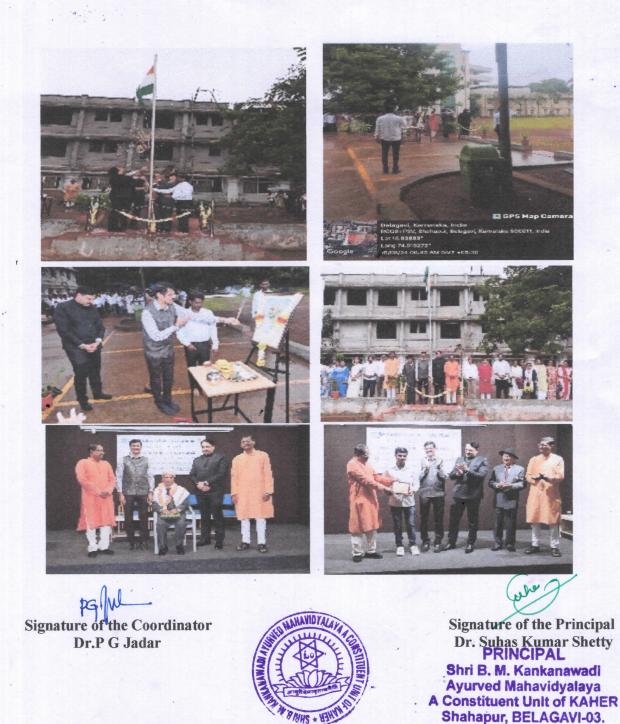

li</li> <li>Best Therapist female – Smt. Suvarna Naik</li> <li>Best Support Staff Hospital – Ms. Umadevi Chachadi</li> <li>Best Vagbhata Boys Hostel Best Boy – Mr. Shivam Kumar</li> </ul> </li> </ul> |

### EDODT ON . 70TH INDEDENDENCE D

Shahapur, Belagavi - 590 003, Karnataka, India Phone: +91 831 2486286 Fax: +91 831 2424157 Email: bmkprincipal.kaher@kleayurworld.edu.in Website: www. kleayurworld.edu.in,



Post Graduate Studies & Research Centre

(Approved National Commission for Indian System of Medicine, New Delhi & M/o AYUSH, GoI) A Constituent Unit of

### KLE ACADEMY OF HIGHER EDUCATION & RESEARCH

(DEEMED-TO-BE-UNIVERSITY) (Re-Accredited 'A+ Grade by NAAC (3<sup>nd</sup> Cycle) || Placed under Category 'A' by MHRD GoI)

First AYUSH Institution having NAAC & NABH Accreditation





Shahapur, Belagavi – 590 003, Karnataka, India Phone: +91 831 2486286 Fax: +91 831 2424157 Website: www. kleayurworld.edu.in, Email: bmkprincipal.kaher@kleayurworld.edu.in Shri B.M.Kankanwadi Ayurveda Mahavidyalaya, Shahapur, Belagavi

A Constituent unit of KAHER

Ref: BMK/ 2024-25 188

05.09.2024

### CIRCULAR

It is hereby informed to all teaching, non-teaching staff of college, Hospital, Pharmacy, PG Scholars, UG students, Interns and Diploma students that Student council 2024 is Organizing *Teachers Day* on 6<sup>th</sup> September 2024, 4 pm onwards.

All are cordially invited to the same.

Note: 4 to 5 pm classes will be suspended for the same

PRINCIPAL Shri B. M. Kankanawadi Ayurved Mahavidyalaya A Constituent Unit of KAHER Shahapur, BELAGAVI-03.

To,

All Staff Members of Colleg