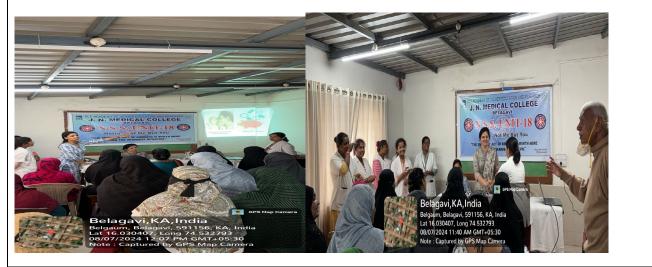

|
| No. of Teachers Participated                    | 2                                                                                                                                                                                                                                   |
| No. of Beneficiaries benefited from the program | 75                                                                                                                                                                                                                                  |

Photographs / Paper Clippings (2)





Chairperson, NSS Unit - 1, Dr Rajesh Kulkarni J. N. Medical College

Principal Dr N.S Mahantshetti J.N.Medical College

A.S





KLE Academy of Higher Education & Research

# Jawaharlal Nehru



Medical College JNMC Campus, Nehru Nagar, Belagavi-590 010, Karnataka State, India

## **NSS Special Unit -9 2**: 0831-2471350/2471701 FAX:+91(0)831-2470759 Web: http://www.jnmc.edu

E-mail: mphkleu@gmail.com

## **Observation of Epilepsy day**

| S.no | Particulars                                           | Details                                                 |
|------|-------------------------------------------------------|---------------------------------------------------------|
| 1    | NAME OF EVENT                                         | Epilepsy day poster making.