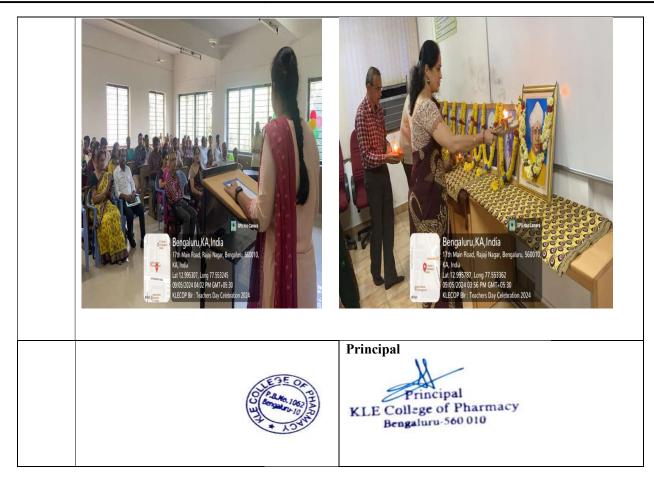

BOR

Chairperson, NSS Unit - 1, Dr Rajesh Kulkarni J. N. Medical College

M.S.

ಕನ್ನಡ ಬಳಗ

ಗೌರವ ಅಧ್ಯಕ್ಷರು : ಡಾ. ಶ್ರೀಮತಿ ಎನ್. ಎಸ್. ಮಹಾಂತಶೆಟ್ಟಿ

ಕಾರ್ಯಾಧ್ಯಕ್ಷರು : ಡಾ. ಅವಿನಾಶ್ ಕವಿ

1

| PARTICULARS                                     | INFORMATION                    |
|-------------------------------------------------|--------------------------------|
| Name of the Program                             | TEACHERS DAY 2024              |
| Program Organized by the Department             | KANNADA BALAGA                 |
| Department/ Association/ Cell involved          | KANNADA BALAGA                 |
| Date                                            | 5 <sup>th</sup> September 2024 |
| Duration                                        | 10 AM TO 12 PM                 |
| Location                                        | In front of Nehru Statue       |
| Objective of the program                        | Teachers Day Program           |
| Activities Carried out during the<br>Program    | Saptarishi pooja               |
| No. of students participated                    | 50                             |
| No. of Teachers participated                    | 50                             |
| No. of Beneficiaries benefited from the program |                                |

ಕನ್ನಡ ಬಳಗ

ಗೌರವ ಅಧ್ಯಕ್ಷರು : ಡಾ. ಶ್ರೀಮತಿ ಎನ್. ಎಸ್. ಮಹಾಂತಶೆಟ್ಟಿ

ಕಾರ್ಯಾಧ್ಯಕ್ಷರು : ಡಾ. ಅವಿನಾಶ್ ಕವಿ

Auchen Dr.Avinash Kavi

Dr.Avinash Kavi Chairperson KAHER KANNADA BALAGA Belagavi

KLE Academy of Higher Education & Research (Deemed-to-be-University)