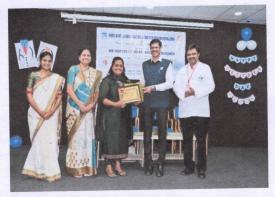

### Name of the Program: <u>"World Optometry Day Celebration"</u>

| SL. No | Particular                      |                                                                                                                                                                                                                                                                                                                                                       |
|--------|---------------------------------|-------------------------------------------------------------------------------------------------------------------------------------------------------------------------------------------------------------------------------------------------------------------------------------------------------------------------------------------------------|
| 1      | Name of the Program             | "World Optometry Day Celebration"                                                                                                                                                                                                                                                                                                                     |
| 2      | Program organized by (Dept)     | Ophthalmology                                                                                                                                                                                                                                                                                                                                         |
| 3      | Department/Association involved | Dept. of Ophthalmology, JNMC, Belagavi                                                                                                                                                                                                                                                                                                                |
| 4      | Date                            | 27-03-2024                                                                                                                                                                                                                                                                                                                                            |
| 5      | Duration                        | 1 hour                                                                                                                                                                                                                                                                                                                                                |
| 6      | Location                        | Seminar Room, Dept. of Ophthalmology, JNMC, Belagavi                                                                                                                                                                                                                                                                                                  |
| 7      | Objective of the Program        | celebrated to recognize the vital role played by optometrist in<br>expanding and reinforcing the reach of comprehensive eye<br>care worldwide                                                                                                                                                                                                         |
| 8      | Brief Report of the program     | In observance of Optometry Day, an event was held on 27th<br>March at 3 pm in the seminar room of JNMC Ophthalmology<br>department. The event was attended by esteemed guests<br>including Dr. S. C. Bubnale, HOD of Ophthalmology<br>department, Prof. Dr. Arvind Tenagi and Prof Dr. S. B Patil,<br>and all faculty of department of Ophthalmology. |
|        |                                 | The event commenced with invocation song by Sukanya,<br>Optometry student. As a gesture of appreciation and respect,<br>all consultants were welcomed with roses.                                                                                                                                                                                     |
|        |                                 | Dr. S. C. Bubnale, in his address, expressed his heartfelt<br>wishes and congratulations to the Optometry students. He<br>emphasized the importance of Optometry in conjunction with<br>Ophthalmology, highlighting the integral role Optometrists<br>play in eye care.                                                                               |
|        |                                 | Dr. Arvind Tenagi, in his motivating speech, urged the<br>students to work even harder, underscoring the significance<br>of the field and its beginnings. He shared insights into the<br>inception of the Optometry program and expressed pride in                                                                                                    |

|    |                              | <ul> <li>the imminent graduation of the first batch with their degrees in just a few months.</li> <li>Following the inspirational speeches, Sana, Optometry student, delivered an enlightening presentation on Optometry, elucidating its advantages, future prospects, and the responsibilities associated with the profession.</li> <li>The event also featured an interactive quiz competition open to both consultants and students, fostering an atmosphere of camaraderie and learning. Participants who answered correctly were awarded small gifts as tokens of appreciation.</li> <li>Mr. Nagendra Kulkarni, who is tutor and himself professional Optometrist in Ophthalmology department, extended a heartfelt vote of thanks to everyone involved in organizing and participating in the event, expressing gratitude for their contributions to its success.</li> </ul> |
|----|------------------------------|-------------------------------------------------------------------------------------------------------------------------------------------------------------------------------------------------------------------------------------------------------------------------------------------------------------------------------------------------------------------------------------------------------------------------------------------------------------------------------------------------------------------------------------------------------------------------------------------------------------------------------------------------------------------------------------------------------------------------------------------------------------------------------------------------------------------------------------------------------------------------------------|
| 9  | No. of Students participated | 50                                                                                                                                                                                                                                                                                                                                                                                                                                                                                                                                                                                                                                                                                                                                                                                                                                                                                  |
| 10 | No. of Teachers participated | 14                                                                                                                                                                                                                                                                                                                                                                                                                                                                                                                                                                                                                                                                                                                                                                                                                                                                                  |
| 13 | Photographs                  |                                                                                                                                                                                                                                                                                                                                                                                                                                                                                                                                                                                                                                                                                                                                                                                                                                                                                     |