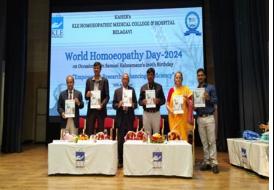

|
|           | Photographs / Papers Clippings (2)              |                                                                                                                                                                                                                                                                                                                                                                                                                                |



Dr. Swaroopa Patil

Event Co-ordinator



Dr. Swaroopa Patil I/C Principal

(Recognised by Central Council of Homoeopathy, New Delhi, M/O AYUSH. Gol)

A Constituent Unit of



# **KLE ACADEMY OF HIGHER EDUCATION & RESEARCH**

(Formerly known as KLE University)

(Deemed-to-be-University established u/s 3 of the UGC Act, 1956)



Accredited A+ Grade by NAAC (3<sup>RD</sup> Cycle) Placed in Category 'A' b Yellur Road, Belagavi-590005, Karnataka, India.

Ph: 0831-2413863, (Extn: 1262/1263) E-mail- <u>kleuhmc@mail.com</u> E-mail: <u>prinhomeo@kledeemeduniversity.edu.in</u> Web: http//www.klehomoeo.edu.in

| SI.N<br>0 | Particulars