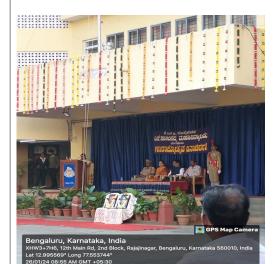

#### **National Voters Day**

| SL.NO | PARTICULARS                                        |                                                                                                                                                                                     |
|-------|----------------------------------------------------|-------------------------------------------------------------------------------------------------------------------------------------------------------------------------------------|
| 1.    | NAME OF EVENT                                      | National Voters Day                                                                                                                                                                 |
| 2.    | PROGRAM ORGANISED BY (DEPT)                        | NSS Unit 9                                                                                                                                                                          |
| 3.    | DEPARTMENT/ ASSOCIATION INVOLVED                   | NSS unit 9                                                                                                                                                                          |
| 4.    | DATE                                               | 25/1/24                                                                                                                                                                             |
| 5.    | DURATION                                           | 2.30 pm to 3.30 pm                                                                                                                                                                  |
| 6.    | LOCATION                                           | Department of Public<br>Health,J.N.Medical College Belagavi                                                                                                                         |
| 7.    | OBJECTIVE OF PROGRAM                               | To create awareness voter<br>registration and importance of voting                                                                                                                  |
| 8.    | ACTIVITIES CARRIED OUT DURING THE<br>PROGRAM       | <ul> <li>Awareness on voter<br/>registration process</li> <li>Procedure to update change<br/>in address ,deletion of name</li> <li>Importance of voting as a<br/>citizen</li> </ul> |
| 9.    | NO. OF STUDENTS PARTICIPATED                       | 40                                                                                                                                                                                  |
| 10.   | NO. OF TEACHERS PARTICIPATED                       | 1                                                                                                                                                                                   |
| 11.   | NO. OF BENEFICIARIES BENEFITED FROM<br>THE PROGRAM | 40                                                                                                                                                                                  |
| 12.   | PHOTOGRAPHS                                        | Attached                                                                                                                                                                            |
| 13.   | PRESS CLIPPINGS                                    | Nil                                                                                                                                                                                 |
| 14.   | Any other Information                              | Nil                                                                                                                                                                                 |

,

Zos

Dr. Nagaraj Patil NSS Program Officer, NSS Special Unit-9, J. N. Medical College, KAHER, Belagavi - 590010 MB

Dr (Mrs.) N. S. Mahantashetti Principal & Chairperson NSS Program J. N. Medical College KAHER Belagavi- 590010,