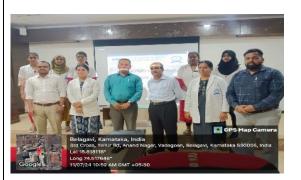

f the Program                        | To create awareness on World Population |
|       | Activities carried out during the Program       | Presentation On World Population Day    |
|       |                                                 | by students                             |
|       | No. of Students Participated                    | 64                                      |
|       | No. of Teachers Participated                    | 10                                      |
|       | No. of Beneficiaries benefited from the Program | 74                                      |
|       | Photographs / Papers Clippings (2)              |                                         |
| l     |                                                 |                                         |









Dr. Swaroopa Patil I/C Principal





### KAHER's JAGADGURU GANGADHAR MAHASWAMIGALU MOORUSAVIRMATH MEDICAL COLLEGE Kundagol Cross, Kotagondhunshi, NSS UNIT

| SI. | Particulars                                     | Information                          |
|-----|-------------------------------------------------|--------------------------------------|
| No. |                                                 |                                      |
| 1   | Name of the program                             | National Youth Day                   |
| 2   | Program organized by Department                 | NSS                                  |
| 3   | Department / Association / Cell involved        | Community Medicine                   |
| 4   | Date                                            |