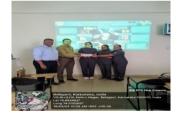

| Dept. of Oral & Maxillofacial Surgery,<br>KLEVKIDS        |
| 7     | Objective of the /program                         | Celebration of International OMFS Day                     |
| 8     | Activities carried out during the program         | Lectures and E-Poster competition                         |
| 9     | No. of students participated                      | 18                                                        |
| 10    | No. of Teachers participated                      | 11                                                        |
| 11    | No. of Beneficiaries Benefited from the programme | 215                                                       |
| 12    | Photographs                                       |                                                           |





Dr. Sanjay Rao Professor & HOD Dept. of Oral & Maxillofacial Surgery KLE VK Institute of Dental Sciences, VEDV. K. Institute of Dental Sciences, Beladad

Dr.Alka Kale, Principal, K.L.E.V.K. Institute of Dental Sciences, Belgaum. PRINCIPAL KLE V.K. Institute of Dental Sciences Netry Nagar, BELAGAVI-590010



(A Constituent unit of KLE Academy of Higher Education & Research (Formerly known as KLE University) Deemed-to-be-University u/s 3 of the UGC Act, 1956) J.N.M.C. Campus, Nehru Nagar, Belagavi-590 010, Karnataka, India Accredited 'A+' grade by NAAC (3rdCycle) Placed in Category 'A' by MoE (Gol)



FAX: 0831-2470640

0831-2470362

bgm.edu.in

E-mail:principal@kledental-bgm.edu.in

Web: http://www.kledental-

**T**:

| S.No | Particulars