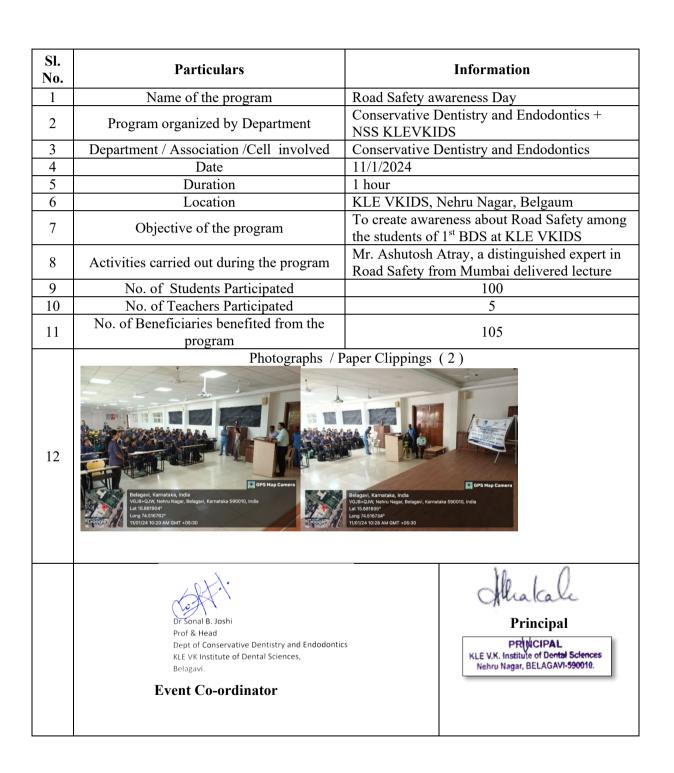

Inda           Logi SAB0271           Visia-sko, kelinu tugar, selagak, Kumataka Slooto, Inda |
|         | Prof and Head<br>Dept. of Oral and Maxillofacial Surgery | Principal<br>PRINCIPAL<br>TKLE V.K. Institute of Dental Sciences<br>Nehru Nagar, BELAGAVI-590010.                                                                                                                                                                            |



(A Constituent unit of KLE Academy of Higher Education & Research Deemed-to-be-University u/s 3 of the UGC Act, 1956) Nehru Nagar, Belagavi-590 010 INDIA

Accredited 'A+' grade by NAAC (3rd Cycle) & Placed in Category 'A' by MoE (GoI)

**\***: 0831-2470362 **FAX**: 0831-2470640 Web: http://www.kledental-bgm.edu.in E-mail: principal@kledental-bgm.edu.in







(A Constituent unit of KLE Academy of Higher Education & Research Deemed-to-be-University u/s 3 of the UGC Act, 1956) Nehru Nagar, Belagavi-590 010 INDIA

Accredited 'A+' grade by NAAC (3<sup>rd</sup> Cycle) & Placed in Category 'A' by MoE (GoI)

**\***: 0831-2470362 **FAX**: 0831-2470640 Web: http://www.kledental-bgm.edu.in E-mail: principal@kledental-bgm.edu.in



| Sl.<br>No. | Particulars                                     | Information                                                                                                        |
|------------|-------------------------------------------------|--------------------------------------------------------------------------------------------------------------------|
| 1          | Name of the program