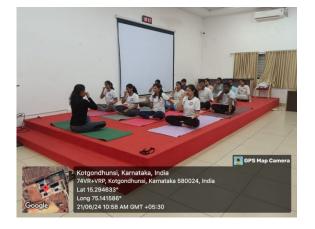

### **YOGA DAY CELEBRATION**

| S No. | PARTICULARS                                           | NSS ANNUAL CAMP                                                                                                                                          |
|-------|-------------------------------------------------------|----------------------------------------------------------------------------------------------------------------------------------------------------------|
| 1.    | NAME OF THE EVENT                                     | Yoga Day Celebration                                                                                                                                     |
| 2.    | PROGRAM ORGANISED BY                                  | NSS UNIT 9, J. N. MEDICAL COLLEGE                                                                                                                        |
| 3.    | DATE                                                  | 21-06-2024                                                                                                                                               |
| 4.    | DURATION                                              | 9АМ ТО 5РМ                                                                                                                                               |
| 5.    | LOCATION                                              | VITTAL RAKKUMAI MANDIR, WAGHWADE,<br>BELGAVI                                                                                                             |
| 6.    | OBJECTIVE OF THE<br>PROGRAM                           | <ul> <li>Conducting yoga day in pre primary school.</li> <li>To know the household conditions of the people through village household survey.</li> </ul> |
| 7.    | ACTIVITIES CARRIED OUT<br>DURING THE EVENT            | <ol> <li>Yoga</li> <li>Village household survey</li> </ol>                                                                                               |
| 8.    | NO. OF STUDENTS<br>PARTICIPATED                       | 50 Volunteers                                                                                                                                            |
| 9.    | No. OF TEACHERS<br>PARTICIPATED                       | 1                                                                                                                                                        |
| 10.   | NO. OF BENEFICIARIES<br>BENEFITED FROM THE<br>PROGRAM | 40 students                                                                                                                                              |
| 11.   | PHOTOGRAPHS                                           | 1                                                                                                                                                        |
| 12.   | PRESS CLIPPINGS                                       | Nil                                                                                                                                                      |
| 13.   | ANY OTHER INFORMATION                                 |                                                                                                                                                          |