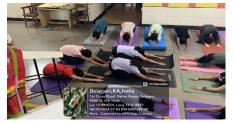

### **YOGA DAY CELEBRATION**

| S No. | PARTICULARS                                           | NSS ANNUAL CAMP                                                                                                                                          |
|-------|-------------------------------------------------------|----------------------------------------------------------------------------------------------------------------------------------------------------------|
| 1.    | NAME OF THE EVENT                                     | Yoga Day Celebration                                                                                                                                     |
| 2.    | PROGRAM ORGANISED BY                                  | NSS UNIT 9, J. N. MEDICAL COLLEGE                                                                                                                        |
| 3.    | DATE                                                  | 21-06-2024                                                                                                                                               |
| 4.    | DURATION                                              | 9АМ ТО 5РМ                                                                                                                                               |
| 5.    | LOCATION                                              | VITTAL RAKKUMAI MANDIR, WAGHWADE,<br>BELGAVI                                                                                                             |
| 6.    | OBJECTIVE OF THE<br>PROGRAM                           | <ul> <li>Conducting yoga day in pre primary school.</li> <li>To know the household conditions of the people through village household survey.</li> </ul> |
| 7.    | ACTIVITIES CARRIED OUT<br>DURING THE EVENT            | <ol> <li>Yoga</li> <li>Village household survey</li> </ol>                                                                                               |
| 8.    | NO. OF STUDENTS<br>PARTICIPATED                       | 50 Volunteers                                                                                                                                            |
| 9.    | No. OF TEACHERS<br>PARTICIPATED                       | 1                                                                                                                                                        |
| 10.   | NO. OF BENEFICIARIES<br>BENEFITED FROM THE<br>PROGRAM | 40 students                                                                                                                                              |
| 11.   | PHOTOGRAPHS                                           | 1                                                                                                                                                        |
| 12.   | PRESS CLIPPINGS                                       | Nil                                                                                                                                                      |
| 13.   | ANY OTHER INFORMATION                                 |                                                                                                                                                          |