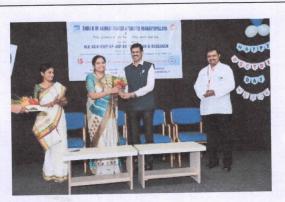

|

Shahapur, Belagavi – 590 003, Karnataka, India Phone: +91 831 2486286 Fax: +91 831 2424157 Website: www.kleayurworld.edu.in, Email: bmkprincipal.kaher@kleayurworld.edu.in



Ô

**MPARTING AYURVEDA EDUCATION SINCE 1933** 

# SHRI BM KANKANAWADI AYURVED MAHAVIDYALAYA

Post Graduate Studies & Research Centre

(Approved National Commision for Indian System of Medicine, New Delhi & M/o AYUSH, GoI) A Constituent Unit of

**KLE ACADEMY OF HIGHER EDUCATION & RESEARCH** 

(DEEMED-TO-BE-UNIVERSITY) (Re-Accredited 'A+ Grade by NAAC (3<sup>nd</sup> Cycle) || Placed under Category 'A' by MHRD GoI)

First AYUSH Institution having NAAC & NABH Accreditation









Signature of the Coordinator



PRINCIPAL Shri B. M. Kankanawadi Ayurved Mahavidyalaya Constituent Unit of KAHER Shahapur, BELAGAVI-03.5

Shahapur, Belagavi – 590 003, Karnataka, India Phone: +91 831 2486286 Fax: +91 831 2424157 Website: www.kleayurworld.edu.in, Email: bmkprincipal.kaher@kleayurworld.edu.in

### Shri B.M.Kankanwadi Ayurveda Mahavidyalaya, Shahapur, Belagavi

A Constituent unit of KAHER

Ref: BMK/ 2024-251 156

09.08.2024

#### **CIRCULAR**

It is hereby informed to all teaching, Non-teaching staff of College, Hospital and Pharmacy, PG Scholars and UG Students to attend the "78<sup>th</sup> Independence Day" celebration i.e. on Thursday, 15<sup>th</sup> August 2024 at college campus.

Therefore, all are hereby informed to gather in the College Ground near the places a