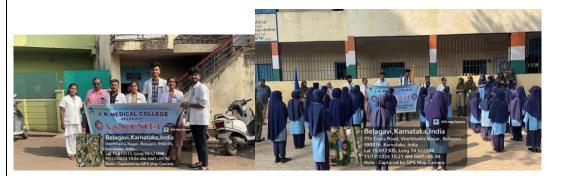

#### **Indian Organ Donation Day**

|     | Particulars                                     | Information                                                                                                                                                                                                                                                                   |
|-----|-------------------------------------------------|-------------------------------------------------------------------------------------------------------------------------------------------------------------------------------------------------------------------------------------------------------------------------------|
| 1.  | Name of the program                             | Indian Organ Donation Day                                                                                                                                                                                                                                                     |
| 2.  | Program organized by Department                 | NSS Unit - 1                                                                                                                                                                                                                                                                  |
| 3.  | Department / Association / Cell involved        | Community Medicine                                                                                                                                                                                                                                                            |
| 4.  | Date                                            | 02/08/2024                                                                                                                                                                                                                                                                    |
| 5.  | Duration                                        | 9:00am to 1:00pm                                                                                                                                                                                                                                                              |
| 6.  | Location                                        | Lagamavva Temple, G Hosur                                                                                                                                                                                                                                                     |
| 7.  | Objective of the program                        | To create awareness about the importance and the need for organ donation                                                                                                                                                                                                      |
| 8.  | Activities carried out during the program       | <ol> <li>Dr. Rajesh Kulkarni, NSS Chairperson and Associate Professor<br/>of Department of Community Medicine, JNMC gave a talk of<br/>organ donation among the citizens.</li> <li>Rally to make the beneficiaries understand the importance of organ<br/>donation</li> </ol> |
| 9.  | No. of Students Participated                    | 8                                                                                                                                                                                                                                                                             |
| 10. | No. of Teachers Participated                    | 1                                                                                                                                                                                                                                                                             |
| 11. | No of volunteers present                        | 8                                                                                                                                                                                                                                                                             |
| 12. | No. of Beneficiaries benefited from the program | 50                                                                                                                                                                                                                                                                            |
| 13. | Photos                                          | Attached                                                                                                                                                                                                                                                                      |
| 14. | Press Clippings                                 | Attached                                                                                                                                                                                                                                                                      |