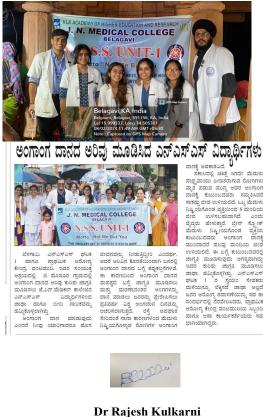

#### **Indian Organ Donation Day**

|     | Particulars                                     | Information                                                                                                                                                                                                                                                                   |
|-----|-------------------------------------------------|-------------------------------------------------------------------------------------------------------------------------------------------------------------------------------------------------------------------------------------------------------------------------------|
| 1.  | Name of the program                             | Indian Organ Donation Day                                                                                                                                                                                                                                                     |
| 2.  | Program organized by Department                 | NSS Unit - 1                                                                                                                                                                                                                                                                  |
| 3.  | Department / Association / Cell involved        | Community Medicine                                                                                                                                                                                                                                                            |
| 4.  | Date                                            | 02/08/2024                                                                                                                                                                                                                                                                    |
| 5.  | Duration                                        | 9:00am to 1:00pm                                                                                                                                                                                                                                                              |
| 6.  | Location                                        | Lagamavva Temple, G Hosur                                                                                                                                                                                                                                                     |
| 7.  | Objective of the program                        | To create awareness about the importance and the need for organ donation                                                                                                                                                                                                      |
| 8.  | Activities carried out during the program       | <ol> <li>Dr. Rajesh Kulkarni, NSS Chairperson and Associate Professor<br/>of Department of Community Medicine, JNMC gave a talk of<br/>organ donation among the citizens.</li> <li>Rally to make the beneficiaries understand the importance of organ<br/>donation</li> </ol> |
| 9.  | No. of Students Participated                    | 8                                                                                                                                                                                                                                                                             |
| 10. | No. of Teachers Participated                    | 1                                                                                                                                                                                                                                                                             |
| 11. | No of volunteers present                        | 8                                                                                                                                                                                                                                                                             |
| 12. | No. of Beneficiaries benefited from the program | 50                                                                                                                                                                                                                                                                            |
| 13. | Photos                                          | Attached                                                                                                                                                                                                                                                                      |
| 14. | Press Clippings                                 | Attached                                                                                                                                                                                                                                                                      |