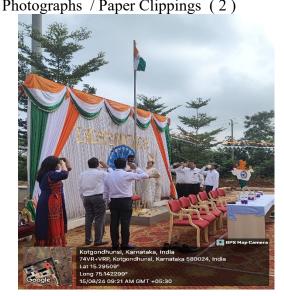

Place in Category 'A' by MHRD (Gol)

Office - (0831)-2471350

Principal - (0831)-2471701

Website : <u>http://www.jnmc.edu</u> E-mail : principal@jnmc.edu

Fax

| Particulars                                                                          | Information                                                                                                                                                                                                                                             |
|--------------------------------------------------------------------------------------|---------------------------------------------------------------------------------------------------------------------------------------------------------------------------------------------------------------------------------------------------------|
| Name of the program                                                                  | Immunisation Awareness                                                                                                                                                                                                                                  |
| Program organized by Department                                                      | NSS Unit - 1                                                                                                                                                                                                                                            |
| Department / Association / Cell involved                                             | Community Medicine                                                                                                                                                                                                                                      |
| Date                                                                                 | 12/11/2024                                                                                                                                                                                                                                              |
| Duration                                                                             | 9:00 am to 1:00 pm                                                                                                                                                                                                                                      |
| Location                                                                             | Subcentre Veerbhadranagar                                                                                                                                                                                                                               |
| Objective of the program                                                             | To raise awareness about immunisation                                                                                                                                                                                                                   |
| Activities carried out during the program                                            | <ul> <li>Rally was conducted from anganwadi to Govt.Urdu school.</li> <li>Speech was given to all school children regarding importance of immunisation.</li> <li>Posters were distributed to school children and pasted in their classrooms.</li> </ul> |
| No. of Students Participated                                                         | 6                                                                                                                                                                                                                                                       |
| No. of Teachers Participated                                                         | 1                                                                                                                                                                                                                                                       |
| No. of Beneficiaries benefited from the program<br>Photographs / Paper Clippings (2) | 50                                                                                                                                                                                                                                                      |