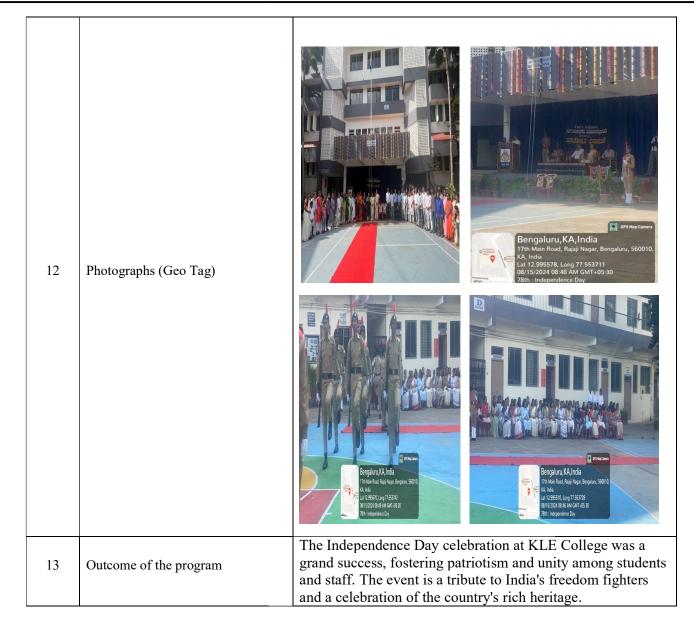

# Jawaharlal Nehru

Medical College JNMC Campus, Nehru Nagar, Belagavi-590 010, Karnataka State, India

## **NSS Special Unit -9 2**: 0831-2471350/2471701 FAX:+91(0)831-2470759 Web: http://www.jnmc.edu

E-mail: mphkleu@gmail.com