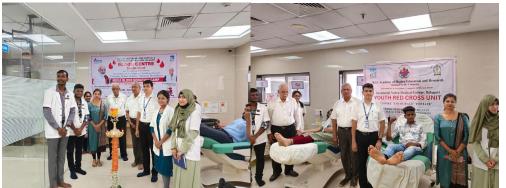

## **YOUTH RED CROSS UNIT**

\* Tel: 0831-2471350 \* Website: http://www.jnmc.edu \* Fax: 0831-2470759\* Email: jnmc.redcross2021@gmail.com

| Particulars                                     | Information                                                                                               |
|-------------------------------------------------|-----------------------------------------------------------------------------------------------------------|
| Name of the program                             | National Blood Donors day Blood Donation camp                                                             |
| Program organized by Department                 | Youth Red Cross unit                                                                                      |
| Department / Association / Cell involved        | Community Medicine                                                                                        |
| Date                                            | 28/09/24                                                                                                  |
| Duration                                        | 9:00 am to 1:00 pm                                                                                        |
| Location                                        | KLE Hospital Blood Bank                                                                                   |
| Objective of the program                        | To raise awareness about the importance of blood donation<br>amongst the people                           |
| Activities carried out during the program       | • A Blood donation camp was carried out in the KLE blood bank where over 47 units of blood were collected |
| No. of Students Participated                    | 10                                                                                                        |
| No. of Teachers Participated                    | 2                                                                                                         |
| No. of Beneficiaries benefited from the program | 47                                                                                                        |

Accredited 'A+' Grade by NAAC (3<sup>rd</sup> Cycle)

Place in Category 'A' by MHRD (Gol)

Office - (0831)-2471350

Principal - (0831)-2471701

: 91-0831-2470759 Fax

| Particulars                                     | Information                                                                                               |
|-------------------------------------------------|-----------------------------------------------------------------------------------------------------------|
| Name of the program                             | National Blood Donors day Blood Donation camp                                                             |
| Program organized by Department                 | Youth Red Cross unit                                                                                      |
| Department / Association / Cell involved        | Community Medicine                                                                                        |
| Date                                            | 28:09/24                                                                                                  |
| Duration                                        | 9:00 am to 1:00 pm                                                                                        |
| Location                                        | KLE Hospital Blood Bank                                                                                   |
| Objective of the program                        | To raise awareness about the importance of blood donation<br>amongst the people                           |
| Activities carried out during the program       | • A Blood donation camp was carried out in the KLE blood bank where over 47 units of blood were collected |
| No. of Students Participated                    | 10                                                                                                        |
| No. of Teachers Participated                    | 2                                                                                                         |
| No. of Beneficiaries benefited from the program | 47                                                                                                        |
| Photographs / Paper Clippings (2)               | · · · · · · · · · · · · · · · · · · ·                                                                     |