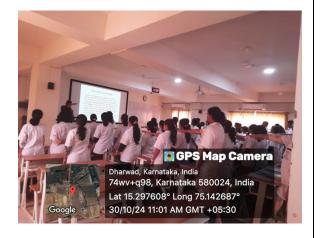

#### Website : <u>http://www.inmc.edu</u>

Principal - (0831)-2471701

E-mail : principal@jnmc.edu

Fax : 91-0831-2470759

| Particulars                                     | Information                                                                                                                                                                                                                                                                             |
|-------------------------------------------------|-----------------------------------------------------------------------------------------------------------------------------------------------------------------------------------------------------------------------------------------------------------------------------------------|
| Name of the program                             | Rashtriya Ekta Diwas - Pledge taking ceremony                                                                                                                                                                                                                                           |
| Program organized by                            | NSS UNIT-1                                                                                                                                                                                                                                                                              |
| Department / Association / Cell involved        | Community Medicine                                                                                                                                                                                                                                                                      |
| Date                                            | 30/10/2024                                                                                                                                                                                                                                                                              |
| Duration                                        | 9:00 am to 10:00 am                                                                                                                                                                                                                                                                     |
| Location                                        | JNMC, Belagavi                                                                                                                                                                                                                                                                          |
| Objective of the program                        | To educate and spread awareness among students regarding the<br>contributions of Sardar Vallabhbhai Patel and importance of<br>National Unity Day.                                                                                                                                      |
| Activities carried out during the program       | <ul> <li>-Rashtriya Ekta Diwas pledge was taken.</li> <li>- A PowerPoint presentation regarding the importance of<br/>National Unity Day was shown to the students.</li> <li>- The birth anniversary of Sardar Vallabhbhai Patel was<br/>celebrated as Rashtriya Ekta Diwas.</li> </ul> |
| No. of Students Participated                    | 6                                                                                                                                                                                                                                                                                       |
| No. of Teachers Participated                    | 2                                                                                                                                                                                                                                                                                       |
| No. of Beneficiaries benefited from the program | 176                                                                                                                                                                                                                                                                                     |
| Photographs / Paper Clippings (2)               |                                                                                                                                                                                                                                                                                         |