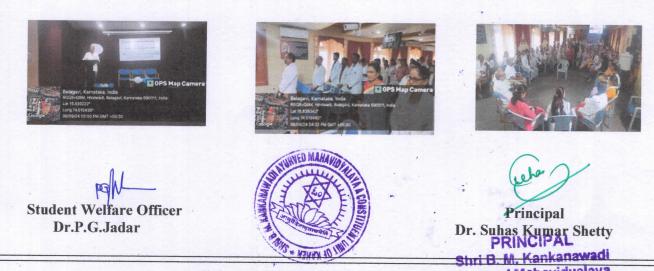

|
| 11.  | Outcome of the event              | <ul> <li>The student council 2024 had organized Teacher's Data celebration on 6<sup>th</sup> September, 2024.</li> <li>Students had organized various games and fun activitie for the teaching staffs.</li> <li>Dr.P.G.Jadar Vice-Principal and Student Welfare Office addressed the audience regarding the importance of gurus and teachers in one's life and also motivated the students to become successful in their lives.</li> <li>Anchors of the event were Miss. Anne Keerthana and Miss. Saniya Bojgar.</li> <li>Vote of thanks was delivered by Ms. Tanishka Hateinge.</li> </ul> |



Shahapur, Belagavi – 590 003, Karnataka, India Phone: +91 831 2486286 Fax: +91 831 242415**A Constituent Unit of KAHER** Website: www.kleayurworld.edu.in, Email: bmkprincipal.kaher@kl**Shahopu.ed**Rint a GAVI-03.



#### KLE Shri B.M. Kankanawadi Ayurveda Mahavidyalaya, Belagavi A constituent units of KAHER

Ref No: BMK/2024-25/ - 216

28<sup>th</sup> September 2024

### CIRCULAR

All the Teaching and Non-teaching staff of College/Hospital/Pharmacy, PG Scholars, Interns, UG Students and Diploma Ayurveda Pharmacy Students are hereby informed that, our institute is celebrating Mahatma Gandhi Jayanthi and Birth Anniversary of Lal Bahadur Shastri on 2<sup>nd</sup> October 2024, (Wednesday) at 10.00 AM at College Campus.

Hence, all are requested to attend the same.

| Particulars