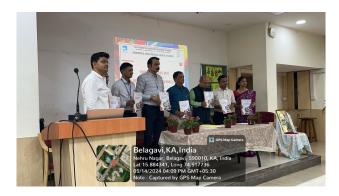

#### **International Red Cross Day Celebration**

|     | Particulars                               | Information                                                                                                                                                                                                   |
|-----|-------------------------------------------|---------------------------------------------------------------------------------------------------------------------------------------------------------------------------------------------------------------|
| 1.  | Name of the                               | International Red Cross Day Celebration                                                                                                                                                                       |
| 2.  | Program organized by Department           | Youth Red Cross Unit 24-25                                                                                                                                                                                    |
| 3.  | Department/Association/Cell involved      |                                                                                                                                                                                                               |
| 4.  | Date                                      | 14/05/24                                                                                                                                                                                                      |
| 5.  | Duration                                  | 2:00pm to 5:00 pm                                                                                                                                                                                             |
| 6.  | Location                                  | Anatomy Hall, J.N Medical College                                                                                                                                                                             |
| 7.  | Objective of the program                  | Celebrating International Red Cross Day                                                                                                                                                                       |
| 8.  | Activities carried out during the program | <ul> <li>Announcing winners of Poster Making on the topic "Say NO to Tobacco"</li> <li>Revealing Annual Report</li> <li>Revelation of Blood Donor's List</li> <li>Felicitation of previous council</li> </ul> |
| 9.  | No. of Students Participated              | 200                                                                                                                                                                                                           |
| 10. | No. of Teachers Participated              | 9                                                                                                                                                                                                             |
| 11. | No. of volunteers present                 | 11                                                                                                                                                                                                            |
| 12. | No.of Beneficiaries benefited             |                                                                                                                                                                                                               |
| 13. | Photos                                    | Attached                                                                                                                                                                                                      |
| 14. | Press Clippings                           | -                                                                                                                                                                                                             |