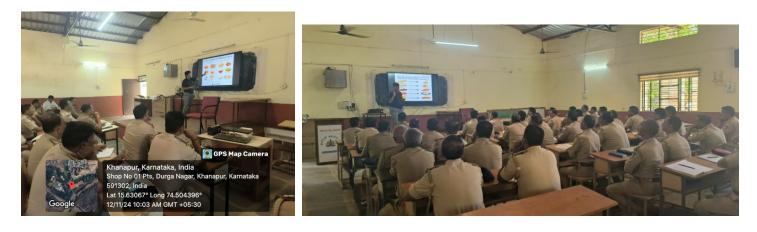

#### NSS UNIT 1 2024-2025

|     | World Diabetes Day                              |                                                                                                                               |  |
|-----|-------------------------------------------------|-------------------------------------------------------------------------------------------------------------------------------|--|
|     | Particulars                                     | Information                                                                                                                   |  |
| 1.  | Name of the program                             | World Diabetes Day                                                                                                            |  |
| 2.  | Program organized by Department                 | NSS Unit - 1                                                                                                                  |  |
| 3.  | Department / Association / Cell involved        | Community Medicine                                                                                                            |  |
| 4.  | Date                                            | 12/11/2024                                                                                                                    |  |
| 5.  | Duration                                        | 9:00am to 1:00pm                                                                                                              |  |
| 6.  | Location                                        | Khanapur police station                                                                                                       |  |
| 7.  | Objective of the program                        | To create awareness about Diabetes.                                                                                           |  |
| 8.  | Activities carried out during the program       | <ol> <li>A PowerPoint presentation regarding Diabetes was shown to make<br/>the policemen aware about the disease.</li> </ol> |  |
| 9.  | No. of Students Participated                    | 2                                                                                                                             |  |
| 10. | No. of Teachers Participated                    | 1                                                                                                                             |  |
| 11. | No of volunteers present                        | 2                                                                                                                             |  |
| 12. | No. of Beneficiaries benefited from the program | 50                                                                                                                            |  |
| 13. | Photos                                          | Attached                                                                                                                      |  |
| 14. | Press Clippings                                 | -                                                                                                                             |  |