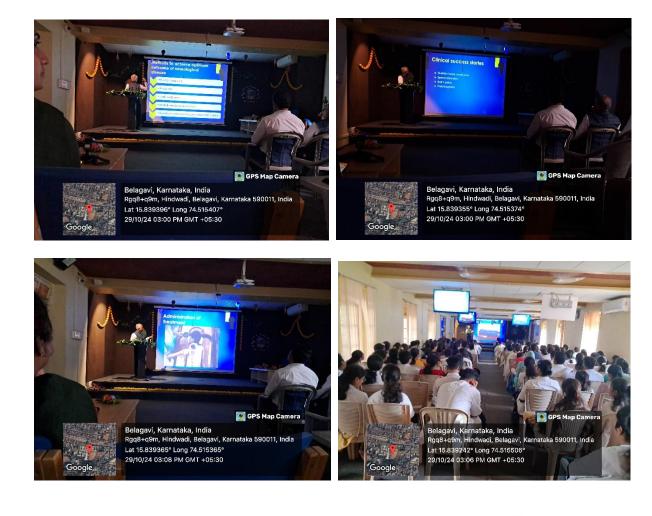

### Name of the Program: <u>"World Optometry Day Celebration"</u>

| SL. No | Particular                      |                                                                                                                                                                                                                                                                                                                                                       |
|--------|---------------------------------|-------------------------------------------------------------------------------------------------------------------------------------------------------------------------------------------------------------------------------------------------------------------------------------------------------------------------------------------------------|
| 1      | Name of the Program             | "World Optometry Day Celebration"                                                                                                                                                                                                                                                                                                                     |
| 2      | Program organized by (Dept)     | Ophthalmology                                                                                                                                                                                                                                                                                                                                         |
| 3      | Department/Association involved | Dept. of Ophthalmology, JNMC, Belagavi                                                                                                                                                                                                                                                                                                                |
| 4      | Date                            | 27-03-2024                                                                                                                                                                                                                                                                                                                                            |
| 5      | Duration                        | 1 hour                                                                                                                                                                                                                                                                                                                                                |
| 6      | Location                        | Seminar Room, Dept. of Ophthalmology, JNMC, Belagavi                                                                                                                                                                                                                                                                                                  |
| 7      | Objective of the Program        | celebrated to recognize the vital role played by optometrist in<br>expanding and reinforcing the reach of comprehensive eye<br>care worldwide                                                                                                                                                                                                         |
| 8      | Brief Report of the program     | In observance of Optometry Day, an event was held on 27th<br>March at 3 pm in the seminar room of JNMC Ophthalmology<br>department. The event was attended by esteemed guests<br>including Dr. S. C. Bubnale, HOD of Ophthalmology<br>department, Prof. Dr. Arvind Tenagi and Prof Dr. S. B Patil,<br>and all faculty of department of Ophthalmology. |
|        |                                 | The event commenced with invocation song by Sukanya,<br>Optometry student. As a gesture of appreciation and respect,<br>all consultants were welcomed with roses.                                                                                                                                                                                     |
|        |                                 | Dr. S. C. Bubnale, in his address, expressed his heartfelt<br>wishes and congratulations to the Optometry students. He<br>emphasized the importance of Optometry in conjunction with<br>Ophthalmology, highlighting the integral role Optometrists<br>play in eye care.                                                                               |
|        |                                 | Dr. Arvind Tenagi, in his motivating speech, urged the<br>students to work even harder, underscoring the significance<br>of the field and its beginnings. He shared insights into the<br>inception of the Optometry program and expressed pride in                                                                                                    |

|    |                              | <ul> <li>the imminent graduation of the first batch with their degrees in just a few months.</li> <li>Following the inspirational speeches, Sana, Optometry student, delivered an enlightening presentation on Optometry, elucidating its advantages, future prospects, and the responsibilities associated with the profession.</li> <li>The event also featured an interactive quiz competition open to both consultants and students, fostering an atmosphere of camaraderie and learning. Participants who answered correctly were awarded small gifts as tokens of appreciation.</li> <li>Mr. Nagendra Kulkarni, who is tutor and himself professional Optometrist in Ophthalmology department, extended a heartfelt vote of thanks to everyone involved in organizing and participating in the event, expressing gratitude for their contributions to its success.</li> </ul> |
|----|------------------------------|-------------------------------------------------------------------------------------------------------------------------------------------------------------------------------------------------------------------------------------------------------------------------------------------------------------------------------------------------------------------------------------------------------------------------------------------------------------------------------------------------------------------------------------------------------------------------------------------------------------------------------------------------------------------------------------------------------------------------------------------------------------------------------------------------------------------------------------------------------------------------------------|
| 9  | No. of Students participated | 50                                                                                                                                                                                                                                                                                                                                                                                                                                                                                                                                                                                                                                                                                                                                                                                                                                                                                  |
| 10 | No. of Teachers participated | 14                                                                                                                                                                                                                                                                                                                                                                                                                                                                                                                                                                                                                                                                                                                                                                                                                                                                                  |
| 13 | Photographs                  |                                                                                                                                                                                                                                                                                                                                                                                                                                                                                                                                                                                                                                                                                                                                                                                                                                                                                     |