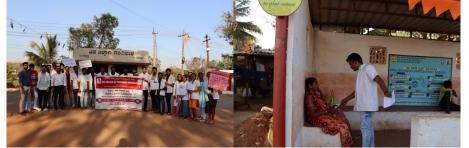

|
| 11       | No. of NSS Volunteers present                     | 20                                                                                         |
| 12       | No. of Beneficiaries Benefited from the programme | More than 200                                                                              |
| 13       | Photographs                                       | Attached                                                                                   |
| 14       | Press clippings                                   |                                                                                            |
| 15       | Any other information                             | Created awareness rally on organ<br>donation and distributing<br>pamphlets.                |



Signature of Event Co-ordinator



**Signature of Principal** 





Vidyanagar, HUBBALLI – 580 031, Karnataka

A constituent unit of

KLE Academy of Higher Education and Research, Belagavi

(Deemed-to-be-University)



E : 0836-2373174, Fax No.0836-2371048, Web: http://www.klescoph.org, Email: principal.klescoph@gmail.com princpharmhbl@kledeemeduniversity.edu.in

| Sl.<br>No. | Particulars                                     | Information                                                 |
|------------|-------------------------------------------------|-------------------------------------------------------------|
|            | Name of the program                             | International Women's Day Celebration                       |
|            | Program organized by Department