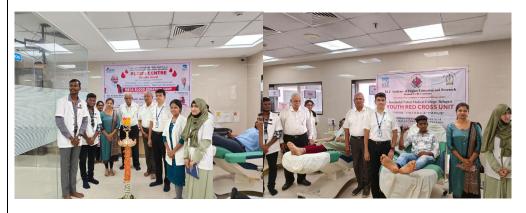

## **YOUTH RED CROSS UNIT**

\* Tel: 0831-2471350 \* Website: http://www.jnmc.edu \* Fax: 0831-2470759\* Email: jnmc.redcross2021@gmail.com

| Particulars                                     | Information                                                                                               |
|-------------------------------------------------|-----------------------------------------------------------------------------------------------------------|
| Name of the program                             | National Blood Donors day Blood Donation camp                                                             |
| Program organized by Department                 | Youth Red Cross unit                                                                                      |
| Department / Association / Cell involved        | Community Medicine                                                                                        |
| Date                                            | 28/09/24                                                                                                  |
| Duration                                        | 9:00 am to 1:00 pm                                                                                        |
| Location                                        | KLE Hospital Blood Bank                                                                                   |
| Objective of the program                        | To raise awareness about the importance of blood donation<br>amongst the people                           |
| Activities carried out during the program       | • A Blood donation camp was carried out in the KLE blood bank where over 47 units of blood were collected |
| No. of Students Participated                    | 10                                                                                                        |
| No. of Teachers Participated                    | 2                                                                                                         |
| No. of Beneficiaries benefited from the program | 47                                                                                                        |

Accredited 'A+' Grade by NAAC (3<sup>rd</sup> Cycle)

Place in Category 'A' by MHRD (Gol)

Office - (0831)-2471350

Principal - (0831)-2471701

: 91-0831-2470759 Fax

| Particulars                                     | Information                                                                                               |
|-------------------------------------------------|-----------------------------------------------------------------------------------------------------------|
| Name of the program                             | National Blood Donors day Blood Donation camp                                                             |
| Program organized by Department                 | Youth Red Cross unit                                                                                      |
| Department / Association / Cell involved        | Community Medicine                                                                                        |
| Date                                            | 28:09/24                                                                                                  |
| Duration                                        | 9:00 am to 1:00 pm                                                                                        |
| Location                                        | KLE Hospital Blood Bank                                                                                   |
| Objective of the program                        | To raise awareness about the importance of blood donation<br>amongst the people                           |
| Activities carried out during the program       | • A Blood donation camp was carried out in the KLE blood bank where over 47 units of blood were collected |
| No. of Students Participated                    | 10                                                                                                        |
| No. of Teachers Participated                    | 2                                                                                                         |
| No. of Beneficiaries benefited from the program | 47                                                                                                        |
| Photographs / Paper Clippings (2)               | · · · · · · · · · · · · · · · · · · ·                                                                     |