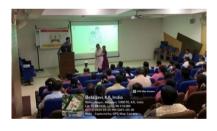

| Dept. of Oral & Maxillofacial Surgery,<br>KLEVKIDS        |
| 7     | Objective of the /program                         | Celebration of International OMFS Day                     |
| 8     | Activities carried out during the program         | Lectures and E-Poster competition                         |
| 9     | No. of students participated                      | 18                                                        |
| 10    | No. of Teachers participated                      | 11                                                        |
| 11    | No. of Beneficiaries Benefited from the programme | 215                                                       |
| 12    | Photographs                                       |                                                           |





Dr. Sanjay Rao Professor & HOD Dept. of Oral & Maxillofacial Surgery KLE VK Institute of Dental Sciences, VEDV. K. Institute of Dental Sciences, Beladad

Dr.Alka Kale, Principal, K.L.E.V.K. Institute of Dental Sciences, Belgaum. PRINCIPAL KLE V.K. Institute of Dental Sciences Netry Nagar, BELAGAVI-590010



(A Constituent unit of KLE Academy of Higher Education & Research (Formerly known as KLE University) Deemed-to-be-University u/s 3 of the UGC Act, 1956) J.N.M.C. Campus, Nehru Nagar, Belagavi-590 010, Karnataka, India Accredited 'A+' grade by NAAC (3rdCycle) Placed in Category 'A' by MoE (Gol)



FAX: 0831-2470640

0831-2470362

bgm.edu.in

E-mail:principal@kledental-bgm.edu.in

Web: http://www.kledental-

**T**:

| S.No | Particulars