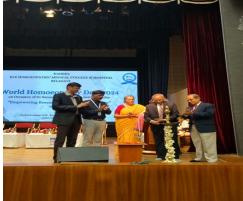

|
|           | Photographs / Papers Clippings (2)              |                                                                                                                                                                                                                                                                                                                                                                                                                                |



Dr. Swaroopa Patil

Event Co-ordinator



Dr. Swaroopa Patil I/C Principal

(Recognised by Central Council of Homoeopathy, New Delhi, M/O AYUSH. Gol)

A Constituent Unit of



# **KLE ACADEMY OF HIGHER EDUCATION & RESEARCH**

(Formerly known as KLE University)

(Deemed-to-be-University established u/s 3 of the UGC Act, 1956)



Accredited A+ Grade by NAAC (3<sup>RD</sup> Cycle) Placed in Category 'A' b Yellur Road, Belagavi-590005, Karnataka, India.

Ph: 0831-2413863, (Extn: 1262/1263) E-mail- <u>kleuhmc@mail.com</u> E-mail: <u>prinhomeo@kledeemeduniversity.edu.in</u> Web: http//www.klehomoeo.edu.in

| SI.N<br>0 | Particulars                                                                                                                                                                       | Information