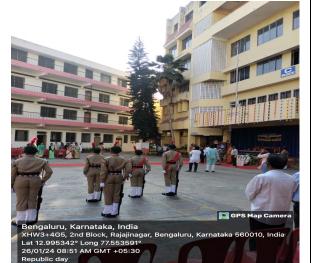

#### National Girl Child Day

| SL.NO | PARTICULARS                                        |                                                                                                                       |
|-------|----------------------------------------------------|-----------------------------------------------------------------------------------------------------------------------|
| 1.    | NAME OF EVENT                                      | National Girl Child Day                                                                                               |
| 2.    | PROGRAM ORGANISED BY (DEPT)                        | NSS Unit 9                                                                                                            |
| 3.    | DEPARTMENT/ ASSOCIATION INVOLVED                   | NSS unit 9                                                                                                            |
| 4.    | DATE                                               | 25/1/24                                                                                                               |
| 5.    | DURATION                                           | 10.30 am to 1.00 pm                                                                                                   |
| 6.    | LOCATION                                           | Govt Higher Primary Kannada<br>School,Vaddar Chavani Ramnagar<br>Belagavi                                             |
| 7.    | OBJECTIVE OF PROGRAM                               | To create awareness about breast<br>cancer and oralcancer among<br>NREGA workers                                      |
| 8.    | ACTIVITIES CARRIED OUT DURING THE<br>PROGRAM       | <ul> <li>Awareness on menstrual<br/>hygiene to female school<br/>children</li> <li>Beti bachao Beti Padhao</li> </ul> |
| 9.    | NO. OF STUDENTS PARTICIPATED                       | 6                                                                                                                     |
| 10.   | NO. OF TEACHERS PARTICIPATED                       | nil                                                                                                                   |
| 11.   | NO. OF BENEFICIARIES BENEFITED FROM<br>THE PROGRAM | 60                                                                                                                    |
| 12.   | PHOTOGRAPHS                                        | Attached                                                                                                              |
| 13.   | PRESS CLIPPINGS                                    | Nil                                                                                                                   |
| 14.   | Any other Information                              | Nil                                                                                                                   |

Zois

Dr. Nagaraj Patil NSS Program Officer, NSS Special Unit-9, J. N. Medical College, KAHER,Belagavi – 590010 MB.

Dr (Mrs.) N. S. Mahantashetti Principal & Chairperson NSS Program J. N. Medical College KAHER Belagavi- 590010,