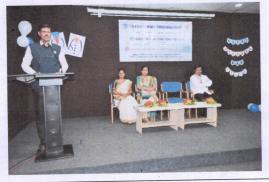

### Name of the Program: <u>"World Optometry Day Celebration"</u>

| SL. No | Particular                      |                                                                                                                                                                                                                                                                                                                                                       |
|--------|---------------------------------|-------------------------------------------------------------------------------------------------------------------------------------------------------------------------------------------------------------------------------------------------------------------------------------------------------------------------------------------------------|
| 1      | Name of the Program             | "World Optometry Day Celebration"                                                                                                                                                                                                                                                                                                                     |
| 2      | Program organized by (Dept)     | Ophthalmology                                                                                                                                                                                                                                                                                                                                         |
| 3      | Department/Association involved | Dept. of Ophthalmology, JNMC, Belagavi                                                                                                                                                                                                                                                                                                                |
| 4      | Date                            | 27-03-2024                                                                                                                                                                                                                                                                                                                                            |
| 5      | Duration                        | 1 hour                                                                                                                                                                                                                                                                                                                                                |
| 6      | Location                        | Seminar Room, Dept. of Ophthalmology, JNMC, Belagavi                                                                                                                                                                                                                                                                                                  |
| 7      | Objective of the Program        | celebrated to recognize the vital role played by optometrist in<br>expanding and reinforcing the reach of comprehensive eye<br>care worldwide                                                                                                                                                                                                         |
| 8      | Brief Report of the program     | In observance of Optometry Day, an event was held on 27th<br>March at 3 pm in the seminar room of JNMC Ophthalmology<br>department. The event was attended by esteemed guests<br>including Dr. S. C. Bubnale, HOD of Ophthalmology<br>department, Prof. Dr. Arvind Tenagi and Prof Dr. S. B Patil,<br>and all faculty of department of Ophthalmology. |
|        |                                 | The event commenced with invocation song by Sukanya,<br>Optometry student. As a gesture of appreciation and respect,<br>all consultants were welcomed with roses.                                                                                                                                                                                     |
|        |                                 | Dr. S. C. Bubnale, in his address, expressed his heartfelt<br>wishes and congratulations to the Optometry students. He<br>emphasized the importance of Optometry in conjunction with<br>Ophthalmology, highlighting the integral role Optometrists<br>play in eye care.                                                                               |
|        |                                 | Dr. Arvind Tenagi, in his motivating speech, urged the<br>students to work even harder, underscoring the significance<br>of the field and its beginnings. He shared insights into the<br>inception of the Optometry program and expressed pride in                                                                                                    |

|    |                              | <ul> <li>the imminent graduation of the first batch with their degrees in just a few months.</li> <li>Following the inspirational speeches, Sana, Optometry student, delivered an enlightening presentation on Optometry, elucidating its advantages, future prospects, and the responsibilities associated with the profession.</li> <li>The event also featured an interactive quiz competition open to both consultants and students, fostering an atmosphere of camaraderie and learning. Participants who answered correctly were awarded small gifts as tokens of appreciation.</li> <li>Mr. Nagendra Kulkarni, who is tutor and himself professional Optometrist in Ophthalmology department, extended a heartfelt vote of thanks to everyone involved in organizing and participating in the event, expressing gratitude for their contributions to its success.</li> </ul> |
|----|------------------------------|-------------------------------------------------------------------------------------------------------------------------------------------------------------------------------------------------------------------------------------------------------------------------------------------------------------------------------------------------------------------------------------------------------------------------------------------------------------------------------------------------------------------------------------------------------------------------------------------------------------------------------------------------------------------------------------------------------------------------------------------------------------------------------------------------------------------------------------------------------------------------------------|
| 9  | No. of Students participated | 50                                                                                                                                                                                                                                                                                                                                                                                                                                                                                                                                                                                                                                                                                                                                                                                                                                                                                  |
| 10 | No. of Teachers participated | 14                                                                                                                                                                                                                                                                                                                                                                                                                                                                                                                                                                                                                                                                                                                                                                                                                                                                                  |
| 13 | Photographs                  |                                                                                                                                                                                                                                                                                                                                                                                                                                                                                                                                                                                                                                                                                                                                                                                                                                                                                     |