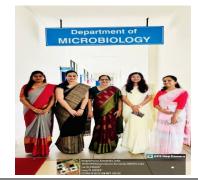

| KLE JGMMMC HUBLI KAHER'S UNIVERSITY           |
| 7      | Objective of the program                  | Hand loom Day                                 |
| 8      | Activities carried out during the program | Awareness talk about Handloom sector in India |
| 9      | No. of Teachers participated              | 25                                            |
| 10     | No of Students participated               | Nil                                           |
| 11     | No of beneficiaries                       | 25                                            |
| 12     | Photographs                               | ·                                             |





with love, worn with pride" 7<sup>th</sup>August 2024 "Woven

#### Signature of Event Co-ordinator





**Signature of Principal** 

204i recualo PRINCIPAL KAHER'S JGMM Medical Colle Gabbur Cross, Kotgondhune HUBBALLI-28.



### KAHER'S JAGADGURU GANGADHAR MAHASWAMIGALU MOORUSAVIRMATH MEDICAL COLLEGE Kundagol Cross, Kotagondhunshi, Hubballi-580028.

(A Constituent unit of KLE Academy of Higher Education & Research (Deemed-to-be-University),

Belagavi

Website: <u>https://klejgmmmc.edu.in/</u> Email: <u>infojgmmmc@kledeemeduniversity.edu.in</u> **20836-2228244** 

| Sl.<br>No. | Particulars                                     | Information                                                                                           |
|------------|-------------------------------------------------|---------------------------------------------------------------------------------------------------