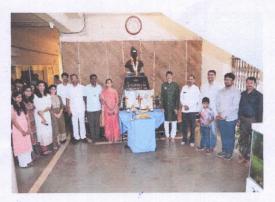

BOR

Chairperson, NSS Unit - 1, Dr Rajesh Kulkarni J. N. Medical College

M.S.

ಕನ್ನಡ ಬಳಗ

ಗೌರವ ಅಧ್ಯಕ್ಷರು : ಡಾ. ಶ್ರೀಮತಿ ಎನ್. ಎಸ್. ಮಹಾಂತಶೆಟ್ಟಿ

ಕಾರ್ಯಾಧ್ಯಕ್ಷರು : ಡಾ. ಅವಿನಾಶ್ ಕವಿ

1

| PARTICULARS                                     | INFORMATION                    |
|-------------------------------------------------|--------------------------------|
| Name of the Program                             | TEACHERS DAY 2024              |
| Program Organized by the Department             | KANNADA BALAGA                 |
| Department/ Association/ Cell involved          | KANNADA BALAGA                 |
| Date                                            | 5 <sup>th</sup> September 2024 |
| Duration                                        | 10 AM TO 12 PM                 |
| Location                                        | In front of Nehru Statue       |
| Objective of the program                        | Teachers Day Program           |
| Activities Carried out during the<br>Program    | Saptarishi pooja               |
| No. of students participated                    | 50                             |
| No. of Teachers participated                    | 50                             |
| No. of Beneficiaries benefited from the program |                                |