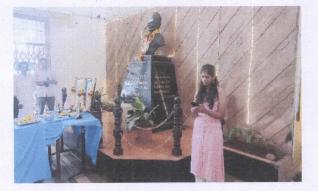

BOR

Chairperson, NSS Unit - 1, Dr Rajesh Kulkarni J. N. Medical College

M.S.

ಕನ್ನಡ ಬಳಗ

ಗೌರವ ಅಧ್ಯಕ್ಷರು : ಡಾ. ಶ್ರೀಮತಿ ಎನ್. ಎಸ್. ಮಹಾಂತಶೆಟ್ಟಿ

ಕಾರ್ಯಾಧ್ಯಕ್ಷರು : ಡಾ. ಅವಿನಾಶ್ ಕವಿ

1

| PARTICULARS                                     | INFORMATION                    |
|-------------------------------------------------|--------------------------------|
| Name of the Program                             | TEACHERS DAY 2024              |
| Program Organized by the Department             | KANNADA BALAGA                 |
| Department/ Association/ Cell involved          | KANNADA BALAGA                 |
| Date                                            | 5 <sup>th</sup> September 2024 |
| Duration                                        | 10 AM TO 12 PM                 |
| Location                                        | In front of Nehru Statue       |
| Objective of the program                        | Teachers Day Program           |
| Activities Carried out during the<br>Program    | Saptarishi pooja               |
| No. of students participated                    | 50                             |
| No. of Teachers participated                    | 50                             |
| No. of Beneficiaries benefited from the program |                                |