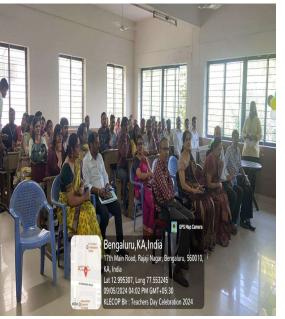

BOR

Chairperson, NSS Unit - 1, Dr Rajesh Kulkarni J. N. Medical College

M.S.

ಕನ್ನಡ ಬಳಗ

ಗೌರವ ಅಧ್ಯಕ್ಷರು : ಡಾ. ಶ್ರೀಮತಿ ಎನ್. ಎಸ್. ಮಹಾಂತಶೆಟ್ಟಿ

ಕಾರ್ಯಾಧ್ಯಕ್ಷರು : ಡಾ. ಅವಿನಾಶ್ ಕವಿ

1

| PARTICULARS                                     | INFORMATION                    |
|-------------------------------------------------|--------------------------------|
| Name of the Program                             | TEACHERS DAY 2024              |
| Program Organized by the Department             | KANNADA BALAGA                 |
| Department/ Association/ Cell involved          | KANNADA BALAGA                 |
| Date                                            | 5 <sup>th</sup> September 2024 |
| Duration                                        | 10 AM TO 12 PM                 |
| Location                                        | In front of Nehru Statue       |
| Objective of the program                        | Teachers Day Program           |
| Activities Carried out during the<br>Program    | Saptarishi pooja               |
| No. of students participated                    | 50                             |
| No. of Teachers participated                    | 50                             |
| No. of Beneficiaries benefited from the program |                                |

ಕನ್ನಡ ಬಳಗ

ಗೌರವ ಅಧ್ಯಕ್ಷರು : ಡಾ. ಶ್ರೀಮತಿ ಎನ್. ಎಸ್. ಮಹಾಂತಶೆಟ್ಟಿ

ಕಾರ್ಯಾಧ್ಯಕ್ಷರು : ಡಾ. ಅವಿನಾಶ್ ಕವಿ

Auchen Dr.Avinash Kavi

Dr.Avinash Kavi Chairperson KAHER KANNADA BALAGA Belagavi

KLE Academy of Higher Education & Research (Deemed-to-be-University)