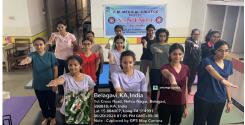

E-mail : principal@jnmc.edu

Fax : 91-0831-2470759

| Particulars                                     | Information                                                                                                                                                                                                             |
|-------------------------------------------------|-------------------------------------------------------------------------------------------------------------------------------------------------------------------------------------------------------------------------|
| Name of the program                             | International Yoga Day                                                                                                                                                                                                  |
| Program organized by Department                 | NSS UNIT-1                                                                                                                                                                                                              |
| Department / Association / Cell involved        | Community medicine                                                                                                                                                                                                      |
| Date                                            | 20-06-2024                                                                                                                                                                                                              |
| Duration                                        | 6pm-7pm                                                                                                                                                                                                                 |
| Location                                        | JN medical college hostel                                                                                                                                                                                               |
| Objective of the program                        | To create awareness among the students about the<br>importance of maintaining good health with the<br>practice of yoga                                                                                                  |
| Activities carried out during the program       | Students actively participated and performed<br>several yoga poses in both the boys and girls<br>hostel.<br>Yoga pledge was also taken by the volunteers to<br>make sure they would indulge in yoga more<br>frequently. |
| No. of Students Participated                    | 6                                                                                                                                                                                                                       |
| No. of Teachers Participated                    | 1                                                                                                                                                                                                                       |
| No. of Beneficiaries benefited from the program | 20                                                                                                                                                                                                                      |