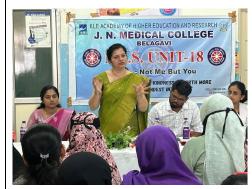

NEHRUNAGAR, BELAGAVI – 590010, KARNATAKA , INDIA Accredited 'A+ ' Grade by NAAC (3<sup>rd</sup> Cycle)

Place in Category 'A' by MHRD (Gol)

Principal - (0831)-2471701

: 91-0831-2470759 Fax

| Particulars                                     | Information                                                                                                                                                                                                                         |
|-------------------------------------------------|-------------------------------------------------------------------------------------------------------------------------------------------------------------------------------------------------------------------------------------|
| Name of the program                             | World Breastfeeding Week                                                                                                                                                                                                            |
| Program organized by Department                 | NSS Unit - 18                                                                                                                                                                                                                       |
| Department / Association / Cell involved        | Community Medicine                                                                                                                                                                                                                  |
| Date                                            | 07/08/2024                                                                                                                                                                                                                          |
| Duration                                        | 9:00 am to 1:00 pm                                                                                                                                                                                                                  |
| Location                                        | Rukmini Nagar Health Centre                                                                                                                                                                                                         |
| Objective of the program                        | To raise awareness about the importance of Breast feeding in<br>new mothers                                                                                                                                                         |
| Activities carried out during the program       | <ul> <li>-Talk on 2024 breast feeding week theme – 'Closing the gap :<br/>Breast feeding support for all' and also highlighted the<br/>importance of breast feeding.</li> <li>-Different techniques of f Breast feeding.</li> </ul> |
| No. of Students Participated                    | 3                                                                                                                                                                                                                                   |
| No. of Teachers Participated                    | 2                                                                                                                                                                                                                                   |
| No. of Beneficiaries benefited from the program | 75                                                                                                                                                                                                                                  |

Office - (0831)-2471350

Principal - (0831)-2471701

Website : <u>http://www.jnmc.edu</u> E-mail : principal@jnmc.edu

: 91-0831-2470759 Fax

| Particulars                                     | Information                                                                                                                                                                                                                    |
|-------------------------------------------------|--------------------------------------------------------------------------------------------------------------------------------------------------------------------------------------------------------------------------------|
| Name of the program                             | National Nutrition Week                                                                                                                                                                                                        |
| Program organized by Department                 | NSS Unit - 18                                                                                                                                                                                                                  |
| Department / Association / Cell involved        | Community Medicine                                                                                                                                                                                                             |
| Date                                            | 09/09/2024                                                                                                                                                                                                                     |
| Duration                                        | 9:00 am to 1:00 pm                                                                                                                                                                                                             |
| Location                                        | Urban Health Centre, Ashok Nagar                                                                                                                                                                                               |
| Objective of the program                        | To raise awareness about the importance of nutritious diet and role of nutrition in pregnancy                                                                                                                                  |
| Activities carried out during the program       | <ul> <li>Talk on the theme of National nutrition<br/>week 2024 - Nutritious diet for everyone</li> <li>Awareness about nutrition in pregnancy</li> <li>Fruits were distributed among the pregnant<br/>beneficiaries</li> </ul> |
| No. of Students Participated                    | 6                                                                                                                                                                                                                              |
| No. of Teachers Participated                    | 1                                                                                                                                                                                                                              |
| No. of Beneficiaries benefited from the program | 75                                                                                                                                                                                                                             |