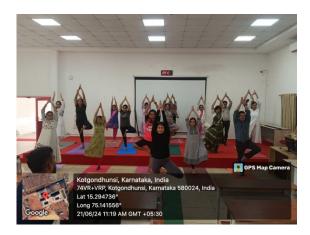

### **YOGA DAY CELEBRATION**

| S No. | PARTICULARS                                           | NSS ANNUAL CAMP                                                                                                                                          |
|-------|-------------------------------------------------------|----------------------------------------------------------------------------------------------------------------------------------------------------------|
| 1.    | NAME OF THE EVENT                                     | Yoga Day Celebration                                                                                                                                     |
| 2.    | PROGRAM ORGANISED BY                                  | NSS UNIT 9, J. N. MEDICAL COLLEGE                                                                                                                        |
| 3.    | DATE                                                  | 21-06-2024                                                                                                                                               |
| 4.    | DURATION                                              | 9АМ ТО 5РМ                                                                                                                                               |
| 5.    | LOCATION                                              | VITTAL RAKKUMAI MANDIR, WAGHWADE,<br>BELGAVI                                                                                                             |
| 6.    | OBJECTIVE OF THE<br>PROGRAM                           | <ul> <li>Conducting yoga day in pre primary school.</li> <li>To know the household conditions of the people through village household survey.</li> </ul> |
| 7.    | ACTIVITIES CARRIED OUT<br>DURING THE EVENT            | <ol> <li>Yoga</li> <li>Village household survey</li> </ol>                                                                                               |
| 8.    | NO. OF STUDENTS<br>PARTICIPATED                       | 50 Volunteers                                                                                                                                            |
| 9.    | No. OF TEACHERS<br>PARTICIPATED                       | 1                                                                                                                                                        |
| 10.   | NO. OF BENEFICIARIES<br>BENEFITED FROM THE<br>PROGRAM | 40 students                                                                                                                                              |
| 11.   | PHOTOGRAPHS                                           | 1                                                                                                                                                        |
| 12.   | PRESS CLIPPINGS                                       | Nil                                                                                                                                                      |
| 13.   | ANY OTHER INFORMATION                                 |                                                                                                                                                          |