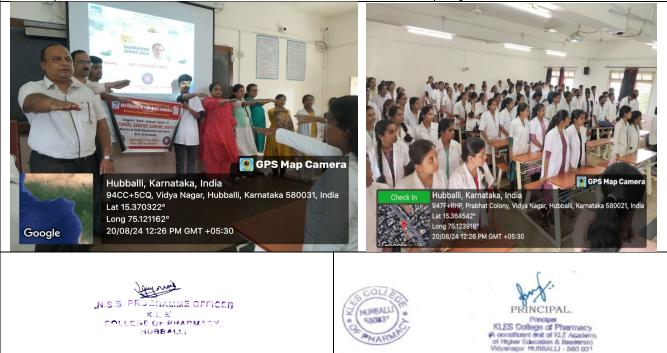

m         | Pledge on unity and harmony      |
| 9  | No. of students participated                      | 80                               |
| 10 | No. of Teachers participated                      | 10                               |
| 11 | No. of NSS Volunteers present                     | 20                               |
| 12 | No. of Beneficiaries Benefited from the programme | 110                              |
| 13 | Photographs                                       | Attached                         |
| 14 | Press clippings                                   |                                  |
| 15 | Any other information                             | Pledge by the NSS volunteers and |
|    |                                                   | a speech                         |





Vidyanagar, HUBBALLI – 580 031, Karnataka

A constituent unit of

KLE Academy of Higher Education and Research, Belagavi

(Deemed-to-be-University)



| SL<br>NO | PARTICULARS