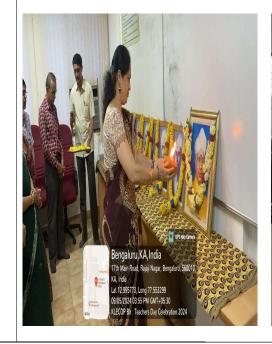

BOR

Chairperson, NSS Unit - 1, Dr Rajesh Kulkarni J. N. Medical College

M.S.

ಕನ್ನಡ ಬಳಗ

ಗೌರವ ಅಧ್ಯಕ್ಷರು : ಡಾ. ಶ್ರೀಮತಿ ಎನ್. ಎಸ್. ಮಹಾಂತಶೆಟ್ಟಿ

ಕಾರ್ಯಾಧ್ಯಕ್ಷರು : ಡಾ. ಅವಿನಾಶ್ ಕವಿ

1

| PARTICULARS                                     | INFORMATION                    |
|-------------------------------------------------|--------------------------------|
| Name of the Program                             | TEACHERS DAY 2024              |
| Program Organized by the Department             | KANNADA BALAGA                 |
| Department/ Association/ Cell involved          | KANNADA BALAGA                 |
| Date                                            | 5 <sup>th</sup> September 2024 |
| Duration                                        | 10 AM TO 12 PM                 |
| Location                                        | In front of Nehru Statue       |
| Objective of the program                        | Teachers Day Program           |
| Activities Carried out during the<br>Program    | Saptarishi pooja               |
| No. of students participated                    | 50                             |
| No. of Teachers participated                    | 50                             |
| No. of Beneficiaries benefited from the program |                                |

ಕನ್ನಡ ಬಳಗ

ಗೌರವ ಅಧ್ಯಕ್ಷರು : ಡಾ. ಶ್ರೀಮತಿ ಎನ್. ಎಸ್. ಮಹಾಂತಶೆಟ್ಟಿ

ಕಾರ್ಯಾಧ್ಯಕ್ಷರು : ಡಾ. ಅವಿನಾಶ್ ಕವಿ

Auchen Dr.Avinash Kavi

Dr.Avinash Kavi Chairperson KAHER KANNADA BALAGA Belagavi

KLE Academy of Higher Education & Research (Deemed-to-be-University)