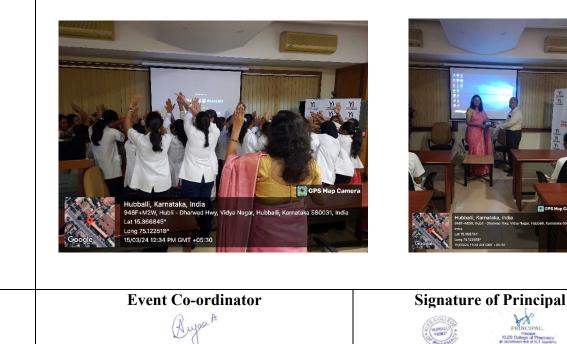

|
|            | Location                                        | KLE College of Pharmacy Hubli                               |
|            | Objective of the program                        | Building self confidence in girls                           |
|            | Activities carried out during the program       |                                                             |
|            | No. of Students Participated                    | 40                                                          |
|            | No. of Teachers Participated                    | 06                                                          |
|            | No. of Beneficiaries benefited from the program | 46                                                          |

Photographs / Paper Clippings (2)





Vidyanagar, HUBBALLI – 580 031, Karnataka

A constituent unit of

KLE Academy of Higher Education and Research, Belagavi

(Deemed-to-be-University)



| SL<br>NO | PARTICULARS                                                         |