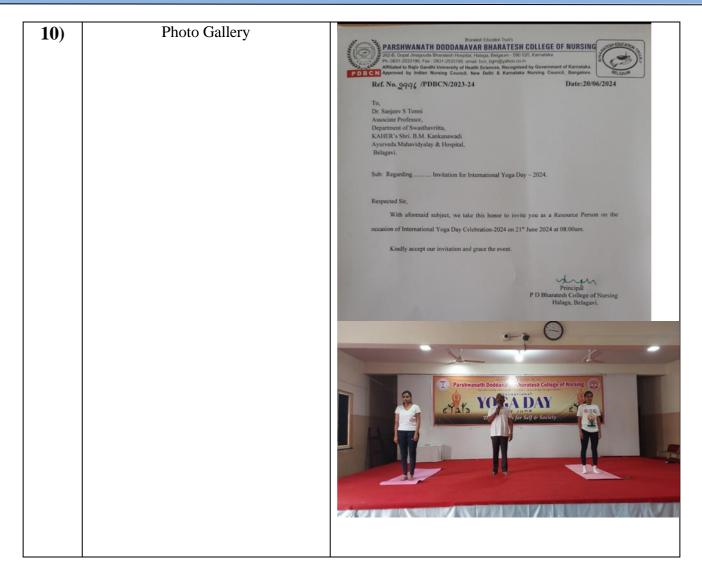

### **YOGA DAY CELEBRATION**

| S No. | PARTICULARS                                           | NSS ANNUAL CAMP                                                                                                                                          |
|-------|-------------------------------------------------------|----------------------------------------------------------------------------------------------------------------------------------------------------------|
| 1.    | NAME OF THE EVENT                                     | Yoga Day Celebration                                                                                                                                     |
| 2.    | PROGRAM ORGANISED BY                                  | NSS UNIT 9, J. N. MEDICAL COLLEGE                                                                                                                        |
| 3.    | DATE                                                  | 21-06-2024                                                                                                                                               |
| 4.    | DURATION                                              | 9АМ ТО 5РМ                                                                                                                                               |
| 5.    | LOCATION                                              | VITTAL RAKKUMAI MANDIR, WAGHWADE,<br>BELGAVI                                                                                                             |
| 6.    | OBJECTIVE OF THE<br>PROGRAM                           | <ul> <li>Conducting yoga day in pre primary school.</li> <li>To know the household conditions of the people through village household survey.</li> </ul> |
| 7.    | ACTIVITIES CARRIED OUT<br>DURING THE EVENT            | <ol> <li>Yoga</li> <li>Village household survey</li> </ol>                                                                                               |
| 8.    | NO. OF STUDENTS<br>PARTICIPATED                       | 50 Volunteers                                                                                                                                            |
| 9.    | No. OF TEACHERS<br>PARTICIPATED                       | 1                                                                                                                                                        |
| 10.   | NO. OF BENEFICIARIES<br>BENEFITED FROM THE<br>PROGRAM | 40 students                                                                                                                                              |
| 11.   | PHOTOGRAPHS                                           | 1                                                                                                                                                        |
| 12.   | PRESS CLIPPINGS                                       | Nil                                                                                                                                                      |
| 13.   | ANY OTHER INFORMATION                                 |                                                                                                                                                          |