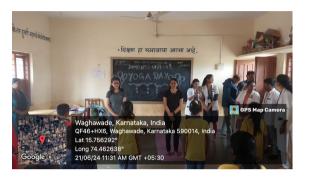

### **YOGA DAY CELEBRATION**

| S No. | PARTICULARS                                           | NSS ANNUAL CAMP                                                                                                                                          |
|-------|-------------------------------------------------------|----------------------------------------------------------------------------------------------------------------------------------------------------------|
| 1.    | NAME OF THE EVENT                                     | Yoga Day Celebration                                                                                                                                     |
| 2.    | PROGRAM ORGANISED BY                                  | NSS UNIT 9, J. N. MEDICAL COLLEGE                                                                                                                        |
| 3.    | DATE                                                  | 21-06-2024                                                                                                                                               |
| 4.    | DURATION                                              | 9АМ ТО 5РМ                                                                                                                                               |
| 5.    | LOCATION                                              | VITTAL RAKKUMAI MANDIR, WAGHWADE,<br>BELGAVI                                                                                                             |
| 6.    | OBJECTIVE OF THE<br>PROGRAM                           | <ul> <li>Conducting yoga day in pre primary school.</li> <li>To know the household conditions of the people through village household survey.</li> </ul> |
| 7.    | ACTIVITIES CARRIED OUT<br>DURING THE EVENT            | <ol> <li>Yoga</li> <li>Village household survey</li> </ol>                                                                                               |
| 8.    | NO. OF STUDENTS<br>PARTICIPATED                       | 50 Volunteers                                                                                                                                            |
| 9.    | No. OF TEACHERS<br>PARTICIPATED                       | 1                                                                                                                                                        |
| 10.   | NO. OF BENEFICIARIES<br>BENEFITED FROM THE<br>PROGRAM | 40 students                                                                                                                                              |
| 11.   | PHOTOGRAPHS                                           | 1                                                                                                                                                        |
| 12.   | PRESS CLIPPINGS                                       | Nil                                                                                                                                                      |
| 13.   | ANY OTHER INFORMATION                                 |                                                                                                                                                          |