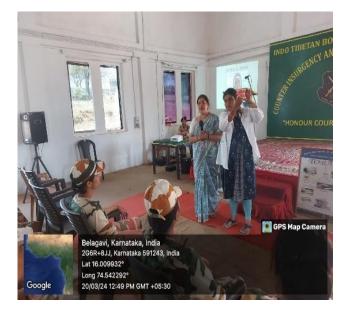

#### **Basic Life Support CPR Awareness and Demonstration**

(A Constituent unit of KLE Academy of Higher Education & Research (Formerly known as KLE University) Deemed-to-be-University u/s 3 of the UGC Act, 1956) J.N.M.C. Campus, Nehru Nagar, Belagavi-590 010, Karnataka, India Accredited 'A+' grade by NAAC (3rdCycle) Placed in Category 'A' by MoE (Gol) 10831-2470362 Web: http://www.kledental-bgm.edu.in