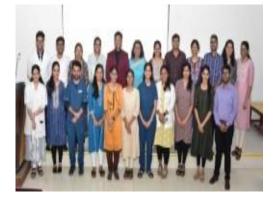

#### Press Clippings- Enhancing Smiles: The Artistry of Esthetics in Dentistry by Dr. Abdul **Rahiman Rameez** Workshop on –Esthetic anterior composite restoration

ಕಾರ್ಯಾಗಾರದಲ್ಲಿ 100ಕ್ಕೂ ಹೆಚ್ಚು ಪ್ರತಿನಿಧಿಗಳು ಭಾಗಿ ಬೆಳಗಾವಿ: ಕೆಎಲ್ಇ ಕಾಹೆರ್ ವಿಕೆ ದಂತ ವಿಜ್ಞಾನ ಸಂಸ್ಥೆಯ ಪಿಡಿಯಾಟ್ರೆಕ್ ಮತ್ತು ಪ್ರಿವೆಂಟಿನ್ ಡೆಂಟೆಸ್ಟಿ ವಿಭಾಗವು ದಂತ ಶಿಕ್ಷಣ ಇಲಾಖೆಯ ಸಹಯೋಗದಲ್ಲಿ ಕೆಎಲ್ಇ ವಿಕೆ ದಂತ ವಿಜ್ಞಾನ ಸಂಸ್ಥೆಯಲ್ಲಿ ಶುಕ್ರವಾರ ಒಂದು ದಿನದ ಸಿಡಿಇ ಕಾರ್ಯಾಗಾರ ಜರುಗಿತು.

පමණ ಉಪನ್ಯಾಸ ನೀಡಿದ ಪುಣಿಯ ಮಕ್ಕಳ ದಂತವೈದ್ಯ ಡಾ.ಓಂಕಾರ ಹರಿದಾಸ, ಮಕ್ಕಳ ದಂತ ಆರೈಕೆ ಮಾಸ್ಟರಿಂಗ್ ಮಾಡುವ ತಂತ್ರಗಳ ಬಗ್ಗೆ ತಿಳಿಸಿದರು. ಮಕ್ಕಳ ದಂತ ರಕ್ಷಣೆ ಅಭ್ಯಾಸ ಹೆಚ್ಚಿಸುವ ಕುರಿತು ಸಲಹೆ ನೀಡಿದರು. ಮಂಗಳೂರಿನ ದಂತವೈದ್ಯ ಡಾ. ಅಬ್ಬಲ್ ರಹಿಮಾನ್ ರಮೀಝ್ ಮಾತನಾಡಿ, ದಂತ ವೈದ್ಯಶಾಸ್ತ್ರದಲ್ಲಿ ಸೌಂದರ್ಯಶಾಸ್ತ್ರದ ಕಲಾತ್ಮ ಕತೆ, ಂತಗಳಿಂದ ವ್ಯಕ್ತಿಯ ಸೌಂದರ್ಯ ಮತ್ತು ವಿವಿಧ

ಚಿಕಿತ್ಸಾ ವಿಧಾನ ವಿವರಿಸಿದರು. ದಕ್ಷಿಣ ಕರ್ನಾಟಕ ಮತ್ತು ಮಹಾರಾಷ್ಟದ ವಿವಿಧ ದಂತ ವೈದ್ಯ ಕೀಯ ಕಾಲೇಜುಗಳಿಂದ 100ಕ್ಕೂ ಹೆಚ್ಚು ಪ್ರತಿನಿಧಿಗಳು ಭಾಗವಹಿಸಿದ್ದರು. ಪ್ರಾಚಾರ್ಯೆ ಡಾ.ಅಲ್ಕಾ ಕಾಳೆ ಅಧ್ಯಕ್ಷತೆ ವಹಿಸಿದ್ದರು.

್ಷ ಕೆಎಲ್ಇ ವಿಕೆ ಇನ್ಸೌಟ್ಯೂಟ್ನ ಅಧ್ಯಾಪಕಿ ಡಾ.ಸೋನಲ್ ಜೋಶಿ, ವಿವಧ ವಿಭಾಗದ ಮುಖ್ಯಸ್ಥರು, ಸ್ನಾತಕೋತ್ತರ, ವಿದ್ಯಾರ್ಥಿಗಳು ಪಾಲಿಯಾರ ಡಾ ಪದವಿಪೂರ್ವ ಪಾಲ್ಗೊಂಡಿದ್ದರು. ಪ್ರಾಧ್ಯಾಪಕ ಡಾ. ಶಿವಯೋಗಿ ಹೊಗಾರ ಸ್ವಾಗತಿಸಿದರು. ಡಾ.ವಿದ್ಯಾವತಿ ಪಾಟೀಲ ಪರಿಚಯಿಸಿದರು. ಡಾ. ಚಂದ್ರಶೇಖರ ಬಾಡಕರ ಮತ್ತು ಡಾ. ನೀರಜ್ ಗೋಖಲೆ ತಾಂತ್ರಿಕ ಸಹಕಾರ ನೀಡಿದರು. ಡಾ.ಚೈತನ್ಯ ಉಪ್ಪಿನ್ ವಂದಿಸಿದರು.

ಬೆಳಗಾವಿ ಕಾಹೆರ್ ಕೆಎಲ್ಇ ವಿಕೆ ದಂತ ವಿಜ್ಞಾನ ಸಂಸ್ಥೆಯಲ್ಲಿ ತುಕ್ರವಾರ ಆಯೋಜಿಸಿದ್ದ ಸಿಡಿಇ ಕಾರ್ಯಾಗಾರದಲ್ಲಿ ಡಾ. ಓಂಕಾರ ಹರಿದಾಸ, ಡಾ. ಆಬ್ಬುಲ್ ರಹಿಮಾನ್ ರಮೀಝ್, ಡಾ.ಅಲ್ಮಾ ಕಾಳೆ, ಡಾ. ಸೋನಲ್ ಜೋತಿ ಇತರರು ಪಾಲ್ಗೊಂಡಿದ್ದರು.

(A Constituent unit of KLE Academy of Higher Education & Research (Formerly known as KLE University) Deemed-to-be-University u/s 3 of the UGC Act, 1956) J.N.M.C. Campus, Nehru Nagar, Belagavi-590 010, Karnataka, India Accredited 'A+' grade by NAAC (3<sup>rd</sup>Cycle) Placed in Category 'A' by MoE (Gol) 10831-2470362 Web: http://www.kledental-bgm.edu.in