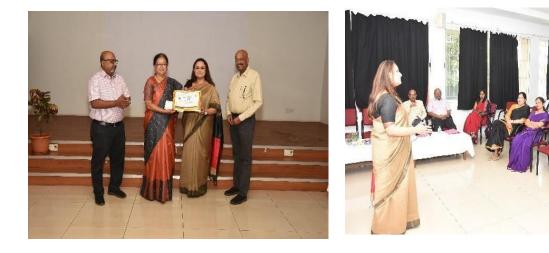

#### Press Clippings- Enhancing Smiles: The Artistry of Esthetics in Dentistry by Dr. Abdul **Rahiman Rameez** Workshop on –Esthetic anterior composite restoration

ಕಾರ್ಯಾಗಾರದಲ್ಲಿ 100ಕ್ಕೂ ಹೆಚ್ಚು ಪ್ರತಿನಿಧಿಗಳು ಭಾಗಿ ಬೆಳಗಾವಿ: ಕೆಎಲ್ಇ ಕಾಹೆರ್ ವಿಕೆ ದಂತ ವಿಜ್ಞಾನ ಸಂಸ್ಥೆಯ ಪಿಡಿಯಾಟ್ರೆಕ್ ಮತ್ತು ಪ್ರಿವೆಂಟಿನ್ ಡೆಂಟೆಸ್ಟಿ ವಿಭಾಗವು ದಂತ ಶಿಕ್ಷಣ ಇಲಾಖೆಯ ಸಹಯೋಗದಲ್ಲಿ ಕೆಎಲ್ಇ ವಿಕೆ ದಂತ ವಿಜ್ಞಾನ ಸಂಸ್ಥೆಯಲ್ಲಿ ಶುಕ್ರವಾರ ಒಂದು ದಿನದ ಸಿಡಿಇ ಕಾರ್ಯಾಗಾರ ಜರುಗಿತು.

පමණ ಉಪನ್ಯಾಸ ನೀಡಿದ ಪುಣಿಯ ಮಕ್ಕಳ ದಂತವೈದ್ಯ ಡಾ.ಓಂಕಾರ ಹರಿದಾಸ, ಮಕ್ಕಳ ದಂತ ಆರೈಕೆ ಮಾಸ್ಟರಿಂಗ್ ಮಾಡುವ ತಂತ್ರಗಳ ಬಗ್ಗೆ ತಿಳಿಸಿದರು. ಮಕ್ಕಳ ದಂತ ರಕ್ಷಣೆ ಅಭ್ಯಾಸ ಹೆಚ್ಚಿಸುವ ಕುರಿತು ಸಲಹೆ ನೀಡಿದರು. ಮಂಗಳೂರಿನ ದಂತವೈದ್ಯ ಡಾ. ಅಬ್ಬಲ್ ರಹಿಮಾನ್ ರಮೀಝ್ ಮಾತನಾಡಿ, ದಂತ ವೈದ್ಯಶಾಸ್ತ್ರದಲ್ಲಿ ಸೌಂದರ್ಯಶಾಸ್ತ್ರದ ಕಲಾತ್ಮ ಕತೆ, ಂತಗಳಿಂದ ವ್ಯಕ್ತಿಯ ಸೌಂದರ್ಯ ಮತ್ತು ವಿವಿಧ

ಚಿಕಿತ್ಸಾ ವಿಧಾನ ವಿವರಿಸಿದರು. ದಕ್ಷಿಣ ಕರ್ನಾಟಕ ಮತ್ತು ಮಹಾರಾಷ್ಟದ ವಿವಿಧ ದಂತ ವೈದ್ಯ ಕೀಯ ಕಾಲೇಜುಗಳಿಂದ 100ಕ್ಕೂ ಹೆಚ್ಚು ಪ್ರತಿನಿಧಿಗಳು ಭಾಗವಹಿಸಿದ್ದರು. ಪ್ರಾಚಾರ್ಯೆ ಡಾ.ಅಲ್ಕಾ ಕಾಳೆ ಅಧ್ಯಕ್ಷತೆ ವಹಿಸಿದ್ದರು.

್ಷ ಕೆಎಲ್ಇ ವಿಕೆ ಇನ್ಸೌಟ್ಯೂಟ್ನ ಅಧ್ಯಾಪಕಿ ಡಾ.ಸೋನಲ್ ಜೋಶಿ, ವಿವಧ ವಿಭಾಗದ ಮುಖ್ಯಸ್ಥರು, ಸ್ನಾತಕೋತ್ತರ, ವಿದ್ಯಾರ್ಥಿಗಳು ಪಾಲಿಯಾರ ಡಾ ಪದವಿಪೂರ್ವ ಪಾಲ್ಗೊಂಡಿದ್ದರು. ಪ್ರಾಧ್ಯಾಪಕ ಡಾ. ಶಿವಯೋಗಿ ಹೊಗಾರ ಸ್ವಾಗತಿಸಿದರು. ಡಾ.ವಿದ್ಯಾವತಿ ಪಾಟೀಲ ಪರಿಚಯಿಸಿದರು. ಡಾ. ಚಂದ್ರಶೇಖರ ಬಾಡಕರ ಮತ್ತು ಡಾ. ನೀರಜ್ ಗೋಖಲೆ ತಾಂತ್ರಿಕ ಸಹಕಾರ ನೀಡಿದರು. ಡಾ.ಚೈತನ್ಯ ಉಪ್ಪಿನ್ ವಂದಿಸಿದರು.

ಬೆಳಗಾವಿ ಕಾಹೆರ್ ಕೆಎಲ್ಇ ವಿಕೆ ದಂತ ವಿಜ್ಞಾನ ಸಂಸ್ಥೆಯಲ್ಲಿ ತುಕ್ರವಾರ ಆಯೋಜಿಸಿದ್ದ ಸಿಡಿಇ ಕಾರ್ಯಾಗಾರದಲ್ಲಿ ಡಾ. ಓಂಕಾರ ಹರಿದಾಸ, ಡಾ. ಆಬ್ಬುಲ್ ರಹಿಮಾನ್ ರಮೀಝ್, ಡಾ.ಅಲ್ಮಾ ಕಾಳೆ, ಡಾ. ಸೋನಲ್ ಜೋತಿ ಇತರರು ಪಾಲ್ಗೊಂಡಿದ್ದರು.

(A Constituent unit of KLE Academy of Higher Education & Research (Formerly known as KLE University) Deemed-to-be-University u/s 3 of the UGC Act, 1956) J.N.M.C. Campus, Nehru Nagar, Belagavi-590 010, Karnataka, India Accredited 'A+' grade by NAAC (3<sup>rd</sup>Cycle) Placed in Category 'A' by MoE (Gol) 10831-2470362 Web: http://www.kledental-bgm.edu.in