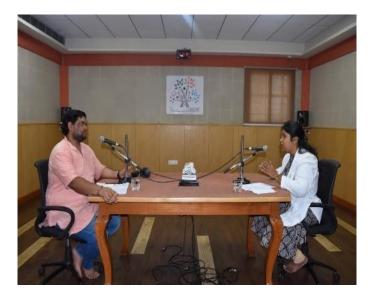

We invite you all to be part of our celebration.

On this occasion the following events are planned.

- 1. Free Denture week
- 2. Geriatric Nutrition awareness lecture at Department seminar room for patients.
- 3. Reels / Short film/ Educational video for all students including Interns & Post Graduates.
- 4. Plaster to Master activity
- 5. Free Dental checkup camp at rural place.
- 6. Venudwani Radio programme by Dr.Suvidha Patil
- 7. Guest lecture by Dr. Manisha Herekar on "Digital work flow in implant dentistry"