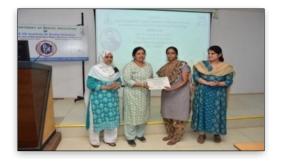

ommemorate the contribution of Sir Wilhelm Conrad Roentgen to the field of imaging. This is **XVIII W. C. Roentgen week** celebration. On this occasion a Video making competition is organized for Interns on 5<sup>th</sup> November 2024.

E-mail:principal@kledental-bgm.edu.in

#### **Rules:**

- 1. Team can have 2 participants each.
- 2. Topic: Oral and Maxillofacial Radiology.
- 3. **Duration:** 3 to 5 mins, in MP 4 format.

Interested participants can register by 15th October 2024.

Timing: 3.00pm

Venue: Prostho Gallery hall.

Date:05-10-2024

For queries Contact.

1. Dr.Zameera Naik

2. Dr. Namratha Patil

#### Program schedule for XII Roentgen week from 05/11/2024 to 09/11/2024 is attached below.

Thanking you,

Sound

Secretary Dr. Sounyala Rayannavar

Co - Ordinator Dr. Tejraj Kale









Children's Day 2024

Date:10-11-2024

#### <u>Circular</u>

This is to inform all the that the Dept. of Pediatric and Preventive Dentistry is Celebrating the Childrens' day on 14/11/24

All HOD'S and staffs are invited to attend the Ceremony

Thanking you,

Head of the Department



char

Principal





(A Constituent unit of KLE Academy of Higher Education & Research (Formerly known as KLE University) Deemed-to-be-University u/s 3 of the UGC Act, 1956) J.N.M.C. Campus, Nehru Nagar, Belagavi-590 010, Karnataka, India Accredited 'A+' grade by NAAC (3rdCycle) Placed in Category 'A' by MoE (Gol) **a**: 0831-2470362 Web: http://www.kledental-bgm.edu.in E-mail:principal@kledental-bgm.edu.in

FAX: 0831-2470640

#### Road safety week:21/10/24





Belagavi, Karnataka, India Nehru Nagar, B