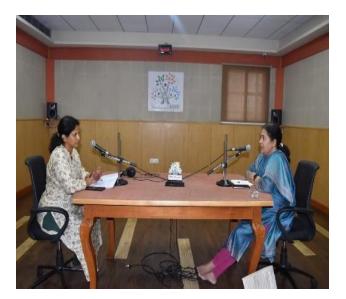

We invite you all to be part of our celebration.

On this occasion the following events are planned.

- 1. Free Denture week
- 2. Geriatric Nutrition awareness lecture at Department seminar room for patients.
- 3. Reels / Short film/ Educational video for all students including Interns & Post Graduates.
- 4. Plaster to Master activity
- 5. Free Dental checkup camp at rural place.
- 6. Venudwani Radio programme by Dr.Suvidha Patil
- 7. Guest lecture by Dr. Manisha Herekar on "Digital work flow in implant dentistry"