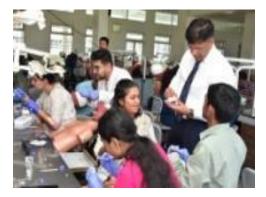

#### Press Clippings- Enhancing Smiles: The Artistry of Esthetics in Dentistry by Dr. Abdul **Rahiman Rameez** Workshop on –Esthetic anterior composite restoration

ಕಾರ್ಯಾಗಾರದಲ್ಲಿ 100ಕ್ಕೂ ಹೆಚ್ಚು ಪ್ರತಿನಿಧಿಗಳು ಭಾಗಿ ಬೆಳಗಾವಿ: ಕೆಎಲ್ಇ ಕಾಹೆರ್ ವಿಕೆ ದಂತ ವಿಜ್ಞಾನ ಸಂಸ್ಥೆಯ ಪಿಡಿಯಾಟ್ರೆಕ್ ಮತ್ತು ಪ್ರಿವೆಂಟಿನ್ ಡೆಂಟೆಸ್ಟಿ ವಿಭಾಗವು ದಂತ ಶಿಕ್ಷಣ ಇಲಾಖೆಯ ಸಹಯೋಗದಲ್ಲಿ ಕೆಎಲ್ಇ ವಿಕೆ ದಂತ ವಿಜ್ಞಾನ ಸಂಸ್ಥೆಯಲ್ಲಿ ಶುಕ್ರವಾರ ಒಂದು ದಿನದ ಸಿಡಿಇ ಕಾರ್ಯಾಗಾರ ಜರುಗಿತು.

පමණ ಉಪನ್ಯಾಸ ನೀಡಿದ ಪುಣಿಯ ಮಕ್ಕಳ ದಂತವೈದ್ಯ ಡಾ.ಓಂಕಾರ ಹರಿದಾಸ, ಮಕ್ಕಳ ದಂತ ಆರೈಕೆ ಮಾಸ್ಟರಿಂಗ್ ಮಾಡುವ ತಂತ್ರಗಳ ಬಗ್ಗೆ ತಿಳಿಸಿದರು. ಮಕ್ಕಳ ದಂತ ರಕ್ಷಣೆ ಅಭ್ಯಾಸ ಹೆಚ್ಚಿಸುವ ಕುರಿತು ಸಲಹೆ ನೀಡಿದರು. ಮಂಗಳೂರಿನ ದಂತವೈದ್ಯ ಡಾ. ಅಬ್ಬಲ್ ರಹಿಮಾನ್ ರಮೀಝ್ ಮಾತನಾಡಿ, ದಂತ ವೈದ್ಯಶಾಸ್ತ್ರದಲ್ಲಿ ಸೌಂದರ್ಯಶಾಸ್ತ್ರದ ಕಲಾತ್ಮ ಕತೆ, ಂತಗಳಿಂದ ವ್ಯಕ್ತಿಯ ಸೌಂದರ್ಯ ಮತ್ತು ವಿವಿಧ

ಚಿಕಿತ್ಸಾ ವಿಧಾನ ವಿವರಿಸಿದರು. ದಕ್ಷಿಣ ಕರ್ನಾಟಕ ಮತ್ತು ಮಹಾರಾಷ್ಟದ ವಿವಿಧ ದಂತ ವೈದ್ಯ ಕೀಯ ಕಾಲೇಜುಗಳಿಂದ 100ಕ್ಕೂ ಹೆಚ್ಚು ಪ್ರತಿನಿಧಿಗಳು ಭಾಗವಹಿಸಿದ್ದರು. ಪ್ರಾಚಾರ್ಯೆ ಡಾ.ಅಲ್ಕಾ ಕಾಳೆ ಅಧ್ಯಕ್ಷತೆ ವಹಿಸಿದ್ದರು.

್ಷ ಕೆಎಲ್ಇ ವಿಕೆ ಇನ್ಸೌಟ್ಯೂಟ್ನ ಅಧ್ಯಾಪಕಿ ಡಾ.ಸೋನಲ್ ಜೋಶಿ, ವಿವಧ ವಿಭಾಗದ ಮುಖ್ಯಸ್ಥರು, ಸ್ನಾತಕೋತ್ತರ, ವಿದ್ಯಾರ್ಥಿಗಳು ಪಾಲಿಯಾರ ಡಾ ಪದವಿಪೂರ್ವ ಪಾಲ್ಗೊಂಡಿದ್ದರು. ಪ್ರಾಧ್ಯಾಪಕ ಡಾ. ಶಿವಯೋಗಿ ಹೊಗಾರ ಸ್ವಾಗತಿಸಿದರು. ಡಾ.ವಿದ್ಯಾವತಿ ಪಾಟೀಲ ಪರಿಚಯಿಸಿದರು. ಡಾ. ಚಂದ್ರಶೇಖರ ಬಾಡಕರ ಮತ್ತು ಡಾ. ನೀರಜ್ ಗೋಖಲೆ ತಾಂತ್ರಿಕ ಸಹಕಾರ ನೀಡಿದರು. ಡಾ.ಚೈತನ್ಯ ಉಪ್ಪಿನ್ ವಂದಿಸಿದರು.

ಬೆಳಗಾವಿ ಕಾಹೆರ್ ಕೆಎಲ್ಇ ವಿಕೆ ದಂತ ವಿಜ್ಞಾನ ಸಂಸ್ಥೆಯಲ್ಲಿ ತುಕ್ರವಾರ ಆಯೋಜಿಸಿದ್ದ ಸಿಡಿಇ ಕಾರ್ಯಾಗಾರದಲ್ಲಿ ಡಾ. ಓಂಕಾರ ಹರಿದಾಸ, ಡಾ. ಆಬ್ಬುಲ್ ರಹಿಮಾನ್ ರಮೀಝ್, ಡಾ.ಅಲ್ಮಾ ಕಾಳೆ, ಡಾ. ಸೋನಲ್ ಜೋತಿ ಇತರರು ಪಾಲ್ಗೊಂಡಿದ್ದರು.

(A Constituent unit of KLE Academy of Higher Education & Research (Formerly known as KLE University) Deemed-to-be-University u/s 3 of the UGC Act, 1956) J.N.M.C. Campus, Nehru Nagar, Belagavi-590 010, Karnataka, India Accredited 'A+' grade by NAAC (3<sup>rd</sup>Cycle) Placed in Category 'A' by MoE (Gol) 10831-2470362 Web: http://www.kledental-bgm.edu.in