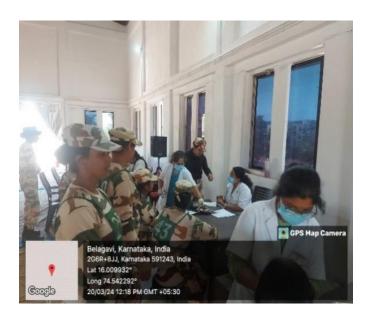

#### **Basic Life Support CPR Awareness and Demonstration**

(A Constituent unit of KLE Academy of Higher Education & Research (Formerly known as KLE University) Deemed-to-be-University u/s 3 of the UGC Act, 1956) J.N.M.C. Campus, Nehru Nagar, Belagavi-590 010, Karnataka, India Accredited 'A+' grade by NAAC (3rdCycle) Placed in Category 'A' by MoE (Gol) 10831-2470362 Web: http://www.kledental-bgm.edu.in