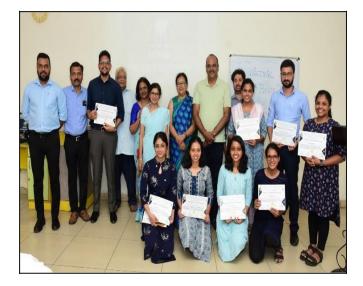

#### Press Clippings- Enhancing Smiles: The Artistry of Esthetics in Dentistry by Dr. Abdul **Rahiman Rameez** Workshop on –Esthetic anterior composite restoration

ಕಾರ್ಯಾಗಾರದಲ್ಲಿ 100ಕ್ಕೂ ಹೆಚ್ಚು ಪ್ರತಿನಿಧಿಗಳು ಭಾಗಿ ಬೆಳಗಾವಿ: ಕೆಎಲ್ಇ ಕಾಹೆರ್ ವಿಕೆ ದಂತ ವಿಜ್ಞಾನ ಸಂಸ್ಥೆಯ ಪಿಡಿಯಾಟ್ರೆಕ್ ಮತ್ತು ಪ್ರಿವೆಂಟಿನ್ ಡೆಂಟೆಸ್ಟಿ ವಿಭಾಗವು ದಂತ ಶಿಕ್ಷಣ ಇಲಾಖೆಯ ಸಹಯೋಗದಲ್ಲಿ ಕೆಎಲ್ಇ ವಿಕೆ ದಂತ ವಿಜ್ಞಾನ ಸಂಸ್ಥೆಯಲ್ಲಿ ಶುಕ್ರವಾರ ಒಂದು ದಿನದ ಸಿಡಿಇ ಕಾರ್ಯಾಗಾರ ಜರುಗಿತು.

ಚಿಕಿತ್ಸಾ ವಿಧಾನ ವಿವರಿಸಿದರು. ದಕ್ಷಿಣ ಕರ್ನಾಟಕ ಮತ್ತು ಮಹಾರಾಷ್ಟದ ವಿವಿಧ ದಂತ ವೈದ್ಯ ಕೀಯ ಕಾಲೇಜುಗಳಿಂದ 100ಕ್ಕೂ ಹೆಚ್ಚು ಪ್ರತಿನಿಧಿಗಳು ಭಾಗವಹಿಸಿದ್ದರು. ಪ್ರಾಚಾರ್ಯೆ ಡಾ.ಅಲ್ಕಾ ಕಾಳೆ ಅಧ್ಯಕ್ಷತೆ ವಹಿಸಿದ್ದರು.

್ಷ ಕೆಎಲ್ಇ ವಿಕೆ ಇನ್ಸೌಟ್ಯೂಟ್ನ ಅಧ್ಯಾಪಕಿ ಡಾ.ಸೋನಲ್ ಜೋಶಿ, ವಿವಧ ವಿಭಾಗದ ಮುಖ್ಯಸ್ಥರು, ಸ್ನಾತಕೋತ್ತರ, ವಿದ್ಯಾರ್ಥಿಗಳು ಪಾಲಿಯಾರ ಡಾ ಪದವಿಪೂರ್ವ ಪಾಲ್ಗೊಂಡಿದ್ದರು. ಪ್ರಾಧ್ಯಾಪಕ ಡಾ. ಶಿವಯೋಗಿ ಹೊಗಾರ ಸ್ವಾಗತಿಸಿದರು. ಡಾ.ವಿದ್ಯಾವತಿ ಪಾಟೀಲ ಪರಿಚಯಿಸಿದರು. ಡಾ. ಚಂದ್ರಶೇಖರ ಬಾಡಕರ ಮತ್ತು ಡಾ. ನೀರಜ್ ಗೋಖಲೆ ತಾಂತ್ರಿಕ ಸಹಕಾರ ನೀಡಿದರು. ಡಾ.ಚೈತನ್ಯ ಉಪ್ಪಿನ್ ವಂದಿಸಿದರು.