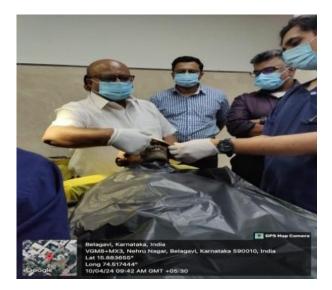

#### **Cadaver Hands on & Demonstration – Bicoronal Incision**

(A Constituent unit of KLE Academy of Higher Education & Research (Formerly known as KLE University) Deemed-to-be-University u/s 3 of the UGC Act, 1956) J.N.M.C. Campus, Nehru Nagar, Belagavi-590 010, Karnataka, India Accredited 'A+' grade by NAAC (3rd Cycle) Placed in Category 'A' by MoE (Gol)