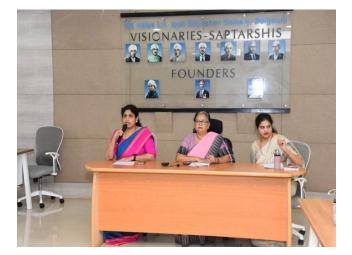

Campus, Nehru Nagar, Belagavi-590 010, Karnataka, India Accredited 'A+' grade by NAAC (3<sup>rd</sup>Cycle) Placed in Category 'A' by MoE (Gol) ©: 0831-2470362 Web: http://www.kledental-bgm.edu.in

FAX: 0831-2470640

Web: http://www.kledental-bgm.edu.in E-mail:principal@kledental-bgm.edu.in

### World Oral Health Day









(A Constituent unit of KLE Academy of Higher Education & Research (Formerly known as KLE University) Deemed-to-be-University u/s 3 of the UGC Act, 1956) J.N.M.C. Campus, Nehru Nagar, Belagavi-590 010, Karnataka, India Accredited 'A+' grade by NAAC (3rdCycle) Placed in Category 'A' by MoE (Gol)

**TAX: 0831-2470362 FAX: 0831-2470640** 

Web: http://www.kledental-bgm.edu.in E-mail:principal@kledental-bgm.edu.in

Event: 15<sup>th</sup> Slide Seminar. Date: 20.03.2024















(A Constituent unit of KLE Academy of Higher Education & Research (Formerly known as KLE University) Deemed-to-be-University u/s 3 of the UGC Act, 1956) J.N.M.C. Campus, Nehru Nagar, Belagavi-590 010, Karnataka, India Accredited 'A+' grade by NAAC (3rdCycle) Placed in Category 'A' by MoE (Gol) **R**: 0831-2470362

FAX: 0831-2470640

Web: http://www.kledental-bgm.edu.in E-mail:principal@kledental-bgm.edu.in

#### Press Clippings- Enhancing Smiles: The Artistry of Esthetics in Dentistry by Dr. Abdul **Rahiman Rameez** Workshop on –Esthetic anterior composite restoration



ಕಾರ್ಯಾಗಾರದಲ್ಲಿ 100ಕ್ಕೂ ಹೆಚ್ಚು ಪ್ರತಿನಿಧಿಗಳು ಭಾಗಿ ಬೆಳಗಾವಿ: ಕೆಎಲ್ಇ ಕಾಹೆರ್ ವಿಕೆ ದಂತ ವಿಜ್ಞಾನ ಸಂಸ್ಥೆಯ ಪಿಡಿಯಾಟ್ರೆಕ್ ಮತ್ತು ಪ್ರಿವೆಂಟಿನ್ ಡೆಂಟೆಸ್ಟಿ ವಿಭಾಗವು ದಂತ ಶಿಕ್ಷಣ ಇಲಾಖೆಯ ಸಹಯೋಗದಲ್ಲಿ ಕೆಎಲ್ಇ ವಿಕೆ ದಂತ ವಿಜ್ಞಾನ ಸಂಸ್ಥೆಯಲ್ಲಿ