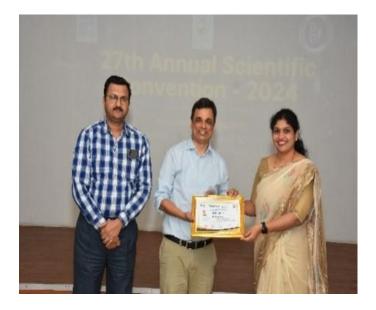

#### **XXVIII SCIENTIFIC CONVENTION**

#### XXVIII Scientific- Convention Lecture on Translational Research in Oral Cancer -Bridging the Gap in Screening and Early detection.

(A Constituent unit of KLE Academy of Higher Education & Research (Formerly known as KLE University) Deemed-to-be-University u/s 3 of the UGC Act, 1956) J.N.M.C. Campus, Nehru Nagar, Belagavi-590 010, Karnataka, India Accredited 'A+' grade by NAAC (3<sup>rd</sup>Cycle) Placed in Category 'A' by MoE (Gol) © 0831-2470362 Web: http://www.kledental-bgm.edu.in