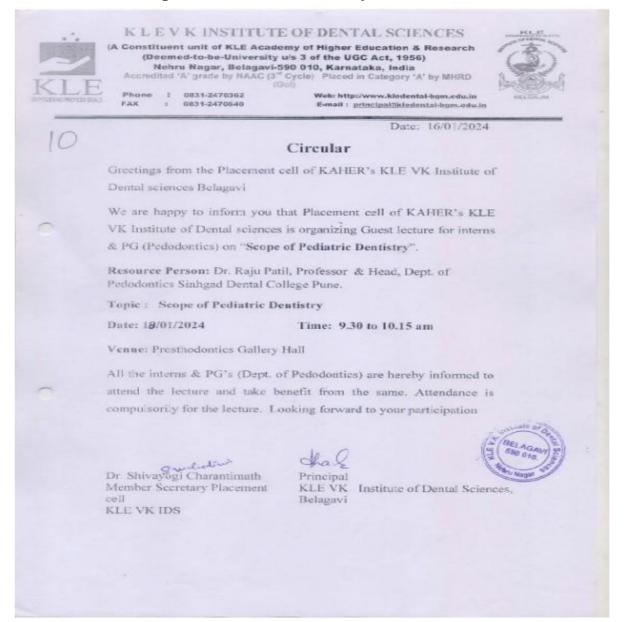

#### Scope of Pediatric Dentistry Guest Lecture

(A Constituent unit of KLE Academy of Higher Education & Research Deemed-to-be-University u/s 3 of the UGC Act, 1956) Nehru Nagar, Belagavi-590 010 INDIA VISING ALT

Accredited 'A+' grade by NAAC (3rd Cycle) & Placed in Category 'A' by MoE (GoI)

**2**: 0831-2470362

Web: http://www.kledental-bgm.edu.in