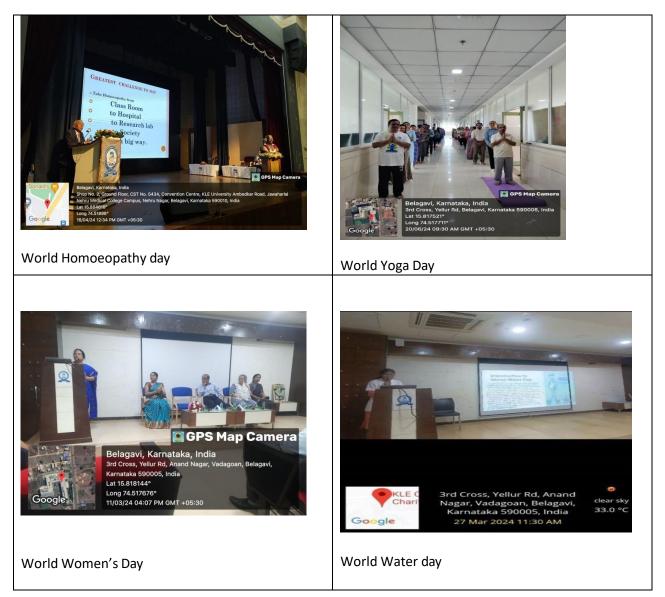

#### Guest lecture on "Why is Yoga more relevant today than ever before" by Dr. Prashant Katkol , Neuro Physician

(A Constituent unit of KLE Academy of Higher Education & Research Deemed-to-be-University u/s 3 of the UGC Act, 1956) Nehru Nagar, Belagavi-590 010 INDIA