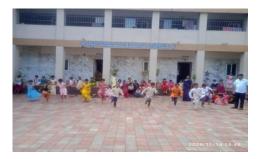

**

- 1. Team can have 2 participants each.
- 2. Topic: Oral and Maxillofacial Radiology.
- 3. **Duration:** 3 to 5 mins, in MP 4 format.

Interested participants can register by 15th October 2024.

Timing: 3.00pm

Venue: Prostho Gallery hall.

Date:05-10-2024

For queries Contact.

1. Dr.Zameera Naik

2. Dr. Namratha Patil

#### Program schedule for XII Roentgen week from 05/11/2024 to 09/11/2024 is attached below.

Thanking you,

Sound

Secretary Dr. Sounyala Rayannavar

Co - Ordinator Dr. Tejraj Kale









Children's Day 2024

Date:10-11-2024

#### <u>Circular</u>

This is to inform all the that the Dept. of Pediatric and Preventive Dentistry is Celebrating the Childrens' day on 14/11/24

All HOD'S and staffs are invited to attend the Ceremony

Thanking you,

Head of the Department



char

Principal





(A Constituent unit of KLE Academy of Higher Education & Research (Formerly known as KLE University) Deemed-to-be-University u/s 3 of the UGC Act, 1956) J.N.M.C. Campus, Nehru Nagar, Belagavi-590 010, Karnataka, India Accredited 'A+' grade by NAAC (3rdCycle) Placed in Category 'A' by MoE (Gol) **a**: 0831-2470362 Web: http://www.kledental-bgm.edu.in E-mail:principal@kledental-bgm.edu.in

FAX: 0831-2470640

#### Road safety week:21/10/24





Belagavi, Karnataka, India Nehru Nagar, Belagavi, Karnataka 590010, India Lat 15.886525° Long 74.519851° 27/11/24 10:05 AM GMT +05:30

oale

💽 GPS Map Camera

Belagavi, Karnataka, India VGQ9+4HP, Nehru Nagar, Belagavi, Karnataka 590010, India Lat 15.887785° Long 74.518919° 15/10/24 01:37 PM GMT +05:30

GPS Map Camera

•

Google