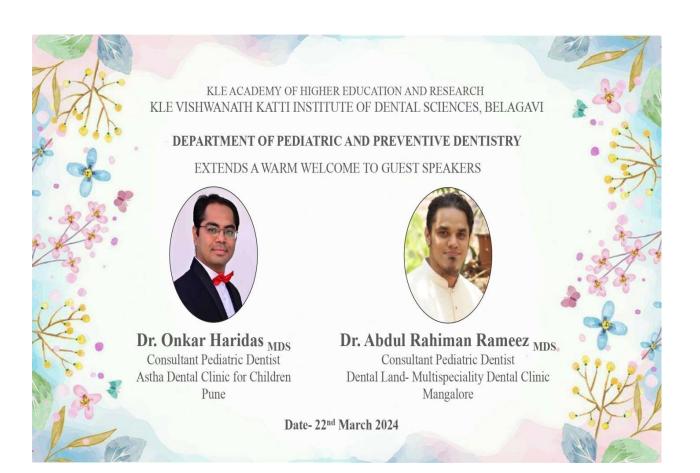

#### Guest Lecture and Workshop-22-03-2024

E-mail:principal@kledental-bgm.edu.in

(A Constituent unit of KLE Academy of Higher Education & Research (Formerly known as KLE University) Deemed-to-be-University u/s 3 of the UGC Act, 1956) J.N.M.C. Campus, Nehru Nagar, Belagavi-590 010, Karnataka, India Accredited 'A+' grade by NAAC (3<sup>rd</sup>Cycle) Placed in Category 'A' by MoE (Gol) ©: 0831-2470362 Web: http://www.kledental-bgm.edu.in

#### Press Clippings- Enhancing Smiles: The Artistry of Esthetics in Dentistry by Dr. Abdul **Rahiman Rameez** Workshop on –Esthetic anterior composite restoration

ಕಾರ್ಯಾಗಾರದಲ್ಲಿ 100ಕ್ಕೂ ಹೆಚ್ಚು ಪ್ರತಿನಿಧಿಗಳು ಭಾಗಿ ಬೆಳಗಾವಿ: ಕೆಎಲ್ಇ ಕಾಹೆರ್ ವಿಕೆ ದಂತ ವಿಜ್ಞಾನ ಸಂಸ್ಥೆಯ ಪಿಡಿಯಾಟ್ರೆಕ್ ಮತ್ತು ಪ್ರಿವೆಂಟಿನ್ ಡೆಂಟೆಸ್ಟಿ ವಿಭಾಗವು ದಂತ ಶಿಕ್ಷಣ ಇಲಾಖೆಯ ಸಹಯೋಗದಲ್ಲಿ ಕೆಎಲ್ಇ ವಿಕೆ ದಂತ ವಿಜ್ಞಾನ ಸಂಸ್ಥೆಯಲ್ಲಿ ಶುಕ್ರವಾರ ಒಂದು ದಿನದ ಸಿಡಿಇ ಕಾರ್ಯಾಗಾರ ಜರುಗಿತು.

පමණ ಉಪನ್ಯಾಸ ನೀಡಿದ ಪುಣಿಯ ಮಕ್ಕಳ ದಂತವೈದ್ಯ ಡಾ.ಓಂಕಾರ ಹರಿದಾಸ, ಮಕ್ಕಳ ದಂತ ಆರೈಕೆ ಮಾಸ್ಟರಿಂಗ್ ಮಾಡುವ ತಂತ್ರಗಳ ಬಗ್ಗೆ ತಿಳಿಸಿದರು. ಮಕ್ಕಳ ದಂತ ರಕ್ಷಣೆ ಅಭ್ಯಾಸ ಹೆಚ್ಚಿಸುವ ಕುರಿತು ಸಲಹೆ ನೀಡಿದರು. ಮಂಗಳೂರಿನ ದಂತವೈದ್ಯ ಡಾ. ಅಬ್ಬಲ್ ರಹಿಮಾನ್ ರಮೀಝ್ ಮಾತನಾಡಿ, ದಂತ ವೈದ್ಯಶಾಸ್ತ್ರದಲ್ಲಿ ಸೌಂದರ್ಯಶಾಸ್ತ್ರದ ಕಲಾತ್ಮ ಕತೆ, ಂತಗಳಿಂದ ವ್ಯಕ್ತಿಯ ಸೌಂದರ್ಯ ಮತ್ತು ವಿವಿಧ

ಚಿಕಿತ್ಸಾ ವಿಧಾನ ವಿವರಿಸಿದರು. ದಕ್ಷಿಣ ಕರ್ನಾಟಕ ಮತ್ತು ಮಹಾರಾಷ್ಟದ ವಿವಿಧ ದಂತ ವೈದ್ಯ ಕೀಯ ಕಾಲೇಜುಗಳಿಂದ 100ಕ್ಕೂ ಹೆಚ್ಚು ಪ್ರತಿನಿಧಿಗಳು ಭಾಗವಹಿಸಿದ್ದರು. ಪ್ರಾಚಾರ್ಯೆ ಡಾ.ಅಲ್ಕಾ ಕಾಳೆ ಅಧ್ಯಕ್ಷತೆ ವಹಿಸಿದ್ದರು.

್ಷ ಕೆಎಲ್ಇ ವಿಕೆ ಇನ್ಸೌಟ್ಯೂಟ್ನ ಅಧ್ಯಾಪಕಿ ಡಾ.ಸೋನಲ್ ಜೋಶಿ, ವಿವಧ ವಿಭಾಗದ ಮುಖ್ಯಸ್ಥರು, ಸ್ನಾತಕೋತ್ತರ, ವಿದ್ಯಾರ್ಥಿಗಳು ಪಾಲಿಯಾರ ಡಾ ಪದವಿಪೂರ್ವ ಪಾಲ್ಗೊಂಡಿದ್ದರು. ಪ್ರಾಧ್ಯಾಪಕ ಡಾ. ಶಿವಯೋಗಿ ಹೊಗಾರ ಸ್ವಾಗತಿಸಿದರು. ಡಾ.ವಿದ್ಯಾವತಿ ಪಾಟೀಲ ಪರಿಚಯಿಸಿದರು. ಡಾ. ಚಂದ್ರಶೇಖರ ಬಾಡಕರ ಮತ್ತು ಡಾ. ನೀರಜ್ ಗೋಖಲೆ ತಾಂತ್ರಿಕ ಸಹಕಾರ ನೀಡಿದರು. ಡಾ.ಚೈತನ್ಯ ಉಪ್ಪಿನ್ ವಂದಿಸಿದರು.

ಬೆಳಗಾವಿ ಕಾಹೆರ್ ಕೆಎಲ್ಇ ವಿಕೆ ದಂತ ವಿಜ್ಞಾನ ಸಂಸ್ಥೆಯಲ್ಲಿ ತುಕ್ರವಾರ ಆಯೋಜಿಸಿದ್ದ ಸಿಡಿಇ ಕಾರ್ಯಾಗಾರದಲ್ಲಿ ಡಾ. ಓಂಕಾರ ಹರಿದಾಸ, ಡಾ. ಆಬ್ಬುಲ್ ರಹಿಮಾನ್ ರಮೀಝ್, ಡಾ.ಅಲ್ಮಾ ಕಾಳೆ, ಡಾ. ಸೋನಲ್ ಜೋತಿ ಇತರರು ಪಾಲ್ಗೊಂಡಿದ್ದರು.

(A Constituent unit of KLE Academy of Higher Education & Research (Formerly known as KLE University) Deemed-to-be-University u/s 3 of the UGC Act, 1956) J.N.M.C. Campus, Nehru Nagar, Belagavi-590 010, Karnataka, India Accredited 'A+' grade by NAAC (3<sup>rd</sup>Cycle) Placed in Category 'A' by MoE (Gol) 10831-2470362 Web: http://www.kledental-bgm.edu.in