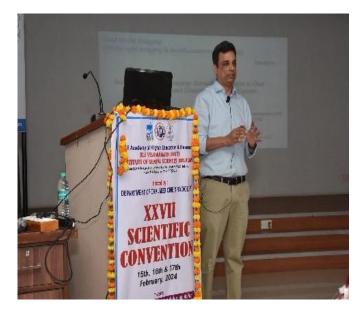

#### **XXVIII SCIENTIFIC CONVENTION**

#### XXVIII Scientific- Convention Lecture on Translational Research in Oral Cancer -Bridging the Gap in Screening and Early detection.

(A Constituent unit of KLE Academy of Higher Education & Research (Formerly known as KLE University) Deemed-to-be-University u/s 3 of the UGC Act, 1956) J.N.M.C. Campus, Nehru Nagar, Belagavi-590 010, Karnataka, India Accredited 'A+' grade by NAAC (3<sup>rd</sup>Cycle) Placed in Category 'A' by MoE (Gol) © 0831-2470362 Web: http://www.kledental-bgm.edu.in