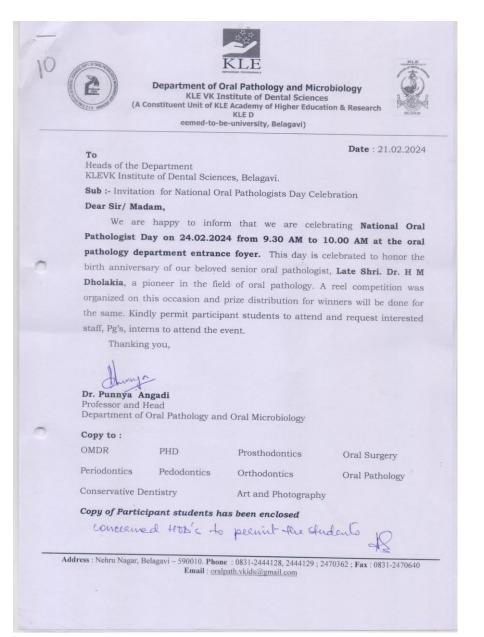

#### National Oral Pathologist Day

(A Constituent unit of KLE Academy of Higher Education & Research (Formerly known as KLE University) Deemed-to-be-University u/s 3 of the UGC Act, 1956) J.N.M.C. Campus, Nehru Nagar, Belagavi-590 010, Karnataka, India Accredited 'A+' grade by NAAC (3rdCycle) Placed in Category 'A' by MoE (Gol)

**2**: 0831-2470362

FAX: 0831-2470640

Web: http://www.kledental-bgm.edu.in E-mail:principal@kledental-bgm.edu.in