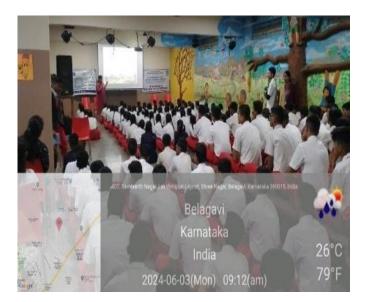

#### Scope of Pediatric Dentistry Guest Lecture

(A Constituent unit of KLE Academy of Higher Education & Research Deemed-to-be-University u/s 3 of the UGC Act, 1956) Nehru Nagar, Belagavi-590 010 INDIA VISING ALT