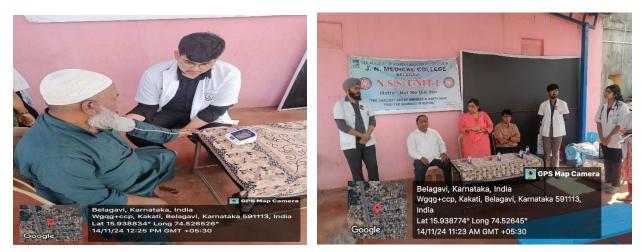

#### Guest lecture on "Why is Yoga more relevant today than ever before" by Dr. Prashant Katkol , Neuro Physician

(A Constituent unit of KLE Academy of Higher Education & Research Deemed-to-be-University u/s 3 of the UGC Act, 1956) Nehru Nagar, Belagavi-590 010 INDIA