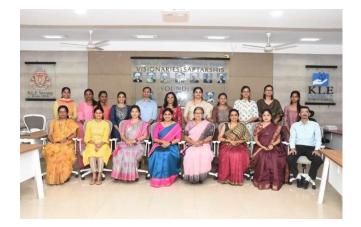

. Campus, Nehru Nagar, Belagavi-590 010, Karnataka, India Accredited 'A+' grade by NAAC (3<sup>rd</sup>Cycle) Placed in Category 'A' by MoE (Gol) ©: 0831-2470362 Web: http://www.kledental-bgm.edu.in

FAX: 0831-2470640

Web: http://www.kledental-bgm.edu.in E-mail:principal@kledental-bgm.edu.in

### World Oral Health Day









(A Constituent unit of KLE Academy of Higher Education & Research (Formerly known as KLE University) Deemed-to-be-University u/s 3 of the UGC Act, 1956) J.N.M.C. Campus, Nehru Nagar, Belagavi-590 010, Karnataka, India Accredited 'A+' grade by NAAC (3rdCycle) Placed in Category 'A' by MoE (Gol)

**TAX: 0831-2470362 FAX: 0831-2470640** 

Web: http://www.kledental-bgm.edu.in E-mail:principal@kledental-bgm.edu.in

Event: 15<sup>th</sup> Slide Seminar. Date: 20.03.2024















(A Constituent unit of KLE Academy of Higher Education & Research (Formerly known as KLE University) Deemed-to-be-University u/s 3 of the UGC Act, 1956) J.N.M.C. Campus, Nehru Nagar, Belagavi-590 010, Karnataka, India Accredited 'A+' grade by NAAC (3rdCycle) Placed in Category 'A' by MoE (Gol) **R**: 0831-2470362

FAX: 0831-2470640

Web: http://www.kledental-bgm.edu.in E-mail:principal@kledental-bgm.edu.in

#### Press Clippings- Enhancing Smiles: The Artistry of Esthetics in Dentistry by Dr. Abdul **Rahiman Rameez** Workshop on –Esthetic anterior composite restoration



ಕಾರ್ಯಾಗಾರದಲ್ಲಿ 100ಕ್ಕೂ ಹೆಚ್ಚು ಪ್ರತಿನಿಧಿಗಳು ಭಾಗಿ ಬೆಳಗಾವಿ: ಕೆಎಲ್ಇ ಕಾಹೆರ್ ವಿಕೆ ದಂತ ವಿಜ್ಞಾನ ಸಂಸ್ಥೆಯ ಪಿಡಿಯಾಟ್ರೆಕ್ ಮತ್ತು ಪ್ರಿವೆಂಟಿನ್ ಡೆಂಟೆಸ್ಟಿ ವಿಭಾಗವು ದಂತ ಶಿಕ್ಷಣ ಇಲಾಖೆಯ ಸಹಯೋಗದಲ್ಲಿ ಕೆಎಲ್ಇ ವಿಕೆ ದಂತ ವಿಜ್ಞಾನ ಸಂಸ್ಥೆಯಲ್ಲ