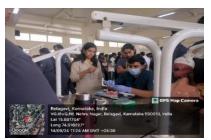

#### Press Clippings- Enhancing Smiles: The Artistry of Esthetics in Dentistry by Dr. Abdul **Rahiman Rameez** Workshop on –Esthetic anterior composite restoration

ಕಾರ್ಯಾಗಾರದಲ್ಲಿ 100ಕ್ಕೂ ಹೆಚ್ಚು ಪ್ರತಿನಿಧಿಗಳು ಭಾಗಿ ಬೆಳಗಾವಿ: ಕೆಎಲ್ಇ ಕಾಹೆರ್ ವಿಕೆ ದಂತ ವಿಜ್ಞಾನ ಸಂಸ್ಥೆಯ ಪಿಡಿಯಾಟ್ರೆಕ್ ಮತ್ತು ಪ್ರಿವೆಂಟಿನ್ ಡೆಂಟೆಸ್ಟಿ ವಿಭಾಗವು ದಂತ ಶಿಕ್ಷಣ ಇಲಾಖೆಯ ಸಹಯೋಗದಲ್ಲಿ ಕೆಎಲ್ಇ ವಿಕೆ ದಂತ ವಿಜ್ಞಾನ ಸಂಸ್ಥೆಯಲ್ಲಿ ಶುಕ್ರವಾರ ಒಂದು ದಿನದ ಸಿಡಿಇ ಕಾರ್ಯಾಗಾರ ಜರುಗಿತು.

පමණ ಉಪನ್ಯಾಸ ನೀಡಿದ ಪುಣಿಯ ಮಕ್ಕಳ ದಂತವೈದ್ಯ ಡಾ.ಓಂಕಾರ ಹರಿದಾಸ, ಮಕ್ಕಳ ದಂತ ಆರೈಕೆ ಮಾಸ್ಟರಿಂಗ್ ಮಾಡುವ ತಂತ್ರಗಳ ಬಗ್ಗೆ ತಿಳಿಸಿದರು. ಮಕ್ಕಳ ದಂತ ರಕ್ಷಣೆ ಅಭ್ಯಾಸ ಹೆಚ್ಚಿಸುವ ಕುರಿತು ಸಲಹೆ ನೀಡಿದರು. ಮಂಗಳೂರಿನ ದಂತವೈದ್ಯ ಡಾ. ಅಬ್ಬಲ್ ರಹಿಮಾನ್ ರಮೀಝ್ ಮಾತನಾಡಿ, ದಂತ ವೈದ್ಯಶಾಸ್ತ್ರದಲ್ಲಿ ಸೌಂದರ್ಯಶಾಸ್ತ್ರದ ಕಲಾತ್ಮ ಕತೆ, ಂತಗಳಿಂದ ವ್ಯಕ್ತಿಯ ಸೌಂದರ್ಯ ಮತ್ತು ವಿವಿಧ

ಚಿಕಿತ್ಸಾ ವಿಧಾನ ವಿವರಿಸಿದರು. ದಕ್ಷಿಣ ಕರ್ನಾಟಕ ಮತ್ತು ಮಹಾರಾಷ್ಟದ ವಿವಿಧ ದಂತ ವೈದ್ಯ ಕೀಯ ಕಾಲೇಜುಗಳಿಂದ 100ಕ್ಕೂ ಹೆಚ್ಚು ಪ್ರತಿನಿಧಿಗಳು ಭಾಗವಹಿಸಿದ್ದರು. ಪ್ರಾಚಾರ್ಯೆ ಡಾ.ಅಲ್ಕಾ ಕಾಳೆ ಅಧ್ಯಕ್ಷತೆ ವಹಿಸಿದ್ದರು.

್ಷ ಕೆಎಲ್ಇ ವಿಕೆ ಇನ್ಸೌಟ್ಯೂಟ್ನ ಅಧ್ಯಾಪಕಿ ಡಾ.ಸೋನಲ್ ಜೋಶಿ, ವಿವಧ ವಿಭಾಗದ ಮುಖ್ಯಸ್ಥರು, ಸ್ನಾತಕೋತ್ತರ, ವಿದ್ಯಾರ್ಥಿಗಳು ಪಾಲಿಯಾರ ಡಾ ಪದವಿಪೂರ್ವ ಪಾಲ್ಗೊಂಡಿದ್ದರು. ಪ್ರಾಧ್ಯಾಪಕ ಡಾ. ಶಿವಯೋಗಿ ಹೊಗಾರ ಸ್ವಾಗತಿಸಿದರು. ಡಾ.ವಿದ್ಯಾವತಿ ಪಾಟೀಲ ಪರಿಚಯಿಸಿದರು. ಡಾ. ಚಂದ್ರಶೇಖರ ಬಾಡಕರ ಮತ್ತು ಡಾ. ನೀರಜ್ ಗೋಖಲೆ ತಾಂತ್ರಿಕ ಸಹಕಾರ ನೀಡಿದರು. ಡಾ.ಚೈತನ್ಯ ಉಪ್ಪಿನ್ ವಂದಿಸಿದರು.

ಬೆಳಗಾವಿ ಕಾಹೆರ್ ಕೆಎಲ್ಇ ವಿಕೆ ದಂತ ವಿಜ್ಞಾನ ಸಂಸ್ಥೆಯಲ್ಲಿ ತುಕ್ರವಾರ ಆಯೋಜಿಸಿದ್ದ ಸಿಡಿಇ ಕಾರ್ಯಾಗಾರದಲ್ಲಿ ಡಾ. ಓಂಕಾರ ಹರಿದಾಸ, ಡಾ. ಆಬ್ಬುಲ್ ರಹಿಮಾನ್ ರಮೀಝ್, ಡಾ.ಅಲ್ಮಾ ಕಾಳೆ, ಡಾ. ಸೋನಲ್ ಜೋತಿ ಇತರರು ಪಾಲ್ಗೊಂಡಿದ್ದರು.

(A Constituent unit of KLE Academy of Higher Education & Research (Formerly known as KLE University) Deemed-to-be-University u/s 3 of the UGC Act, 1956) J.N.M.C. Campus, Nehru Nagar, Belagavi-590 010, Karnataka, India Accredited 'A+' grade by NAAC (3<sup>rd</sup>Cycle) Placed in Category 'A' by MoE (Gol) 10831-2470362 Web: http://www.kledental-bgm.edu.in