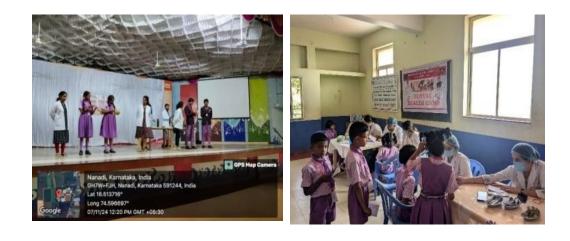

010, Karnataka, India Accredited 'A+' grade by NAAC (3<sup>rd</sup>Cycle) Placed in Category 'A' by MoE (Gol) **2**: 0831-2470362 Web: http://www.kledental-bgm.edu.in

FAX: 0831-2470640

Web: http://www.kledental-bgm.edu.in E-mail:principal@kledental-bgm.edu.in

#### Dr G V Black Week

























(A Constituent unit of KLE Academy of Higher Education & Research (Formerly known as KLE University) Deemed-to-be-University u/s 3 of the UGC Act, 1956) J.N.M.C. Campus, Nehru Nagar, Belagavi-590 010, Karnataka, India Accredited 'A+' grade by NAAC (3rdCycle) Placed in Category 'A' by MoE (Gol) **2**: 0831-2470362 Web: http://www.kledental-bgm.edu.in

FAX: 0831-2470640

E-mail:principal@kledental-bgm.edu.in

#### **NATIONAL ORTHODONTIST DAY 2024**



#### NATIONAL TOOTH BRUSHING DAY







(A Constituent unit of KLE Academy of Higher Education & Research (Formerly known as KLE University) Deemed-to-be-University u/s 3 of the UGC Act, 1956) J.N.M.C. Campus, Nehru Nagar, Belagavi-590 010, Karnataka, India Accredited 'A+' grade by NAAC (3<sup>rd</sup>Cycle) Placed in Category 'A' by MoE (Gol) (0831-2470362) Web: http://www.kledental-bgm.edu.in

FAX: 0831-2470640

#### **Circular**

This is to inform that the Department of Oral Medicine and Radiology along with the Department of Dental Educationis conducting **W. C. Roentgen week** in the month of November to commemorate the contribution of Sir Wilhelm Conrad Roentgen to the field of imaging. This is **XVIII W. C. Roentgen week** celebration. On this occasion a Video making competition is organized for Interns on 5<sup>th<