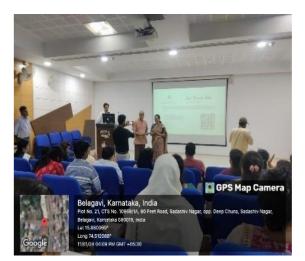

#### Scope of Pediatric Dentistry Guest Lecture

(A Constituent unit of KLE Academy of Higher Education & Research Deemed-to-be-University u/s 3 of the UGC Act, 1956) Nehru Nagar, Belagavi-590 010 INDIA VISING ALT

Accredited 'A+' grade by NAAC (3rd Cycle) & Placed in Category 'A' by MoE (GoI)

**2**: 0831-2470362

Web: http://www.kledental-bgm.edu.in