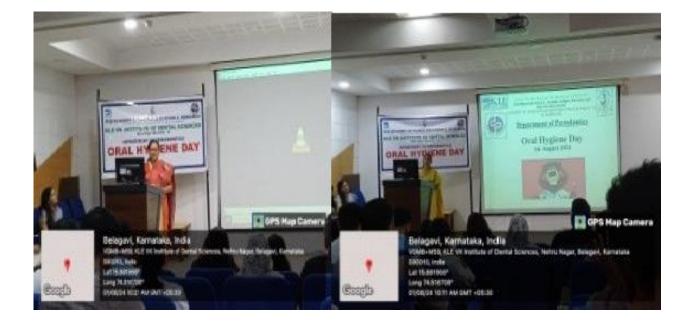

### World Oral Health Day

(A Constituent unit of KLE Academy of Higher Education & Research (Formerly known as KLE University) Deemed-to-be-University u/s 3 of the UGC Act, 1956) J.N.M.C. Campus, Nehru Nagar, Belagavi-590 010, Karnataka, India Accredited 'A+' grade by NAAC (3rdCycle) Placed in Category 'A' by MoE (Gol)