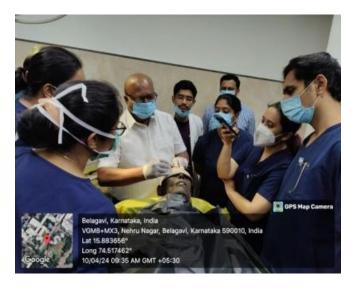

#### **Cadaver Hands on & Demonstration – Bicoronal Incision**

(A Constituent unit of KLE Academy of Higher Education & Research (Formerly known as KLE University) Deemed-to-be-University u/s 3 of the UGC Act, 1956) J.N.M.C. Campus, Nehru Nagar, Belagavi-590 010, Karnataka, India Accredited 'A+' grade by NAAC (3rd Cycle) Placed in Category 'A' by MoE (Gol)