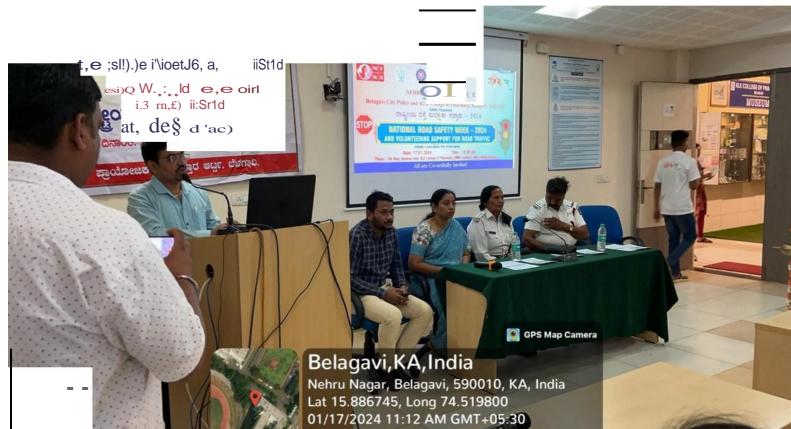

#### JAWAHARLAL NEHRU MEDICAL COLLEGE

**KLE Academy of Higher Education & Research** (Deemed-to-be-University) NEHRUNAGAR, BELAGAVI – 590010, KARNATAKA , INDIA

Accredited 'A+' Grade by NAAC (3<sup>rd</sup> Cycle) Place in Category 'A' by MHRD (Gol) Website : <u>http://www.jnmc.</u>edu Office - (0831)-2471350 Principal - (0831)-2471701