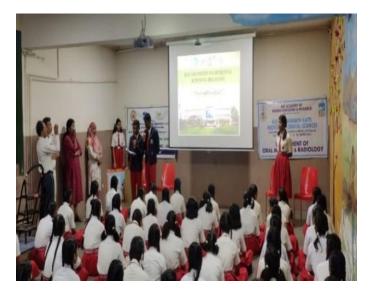

#### Scope of Pediatric Dentistry Guest Lecture

(A Constituent unit of KLE Academy of Higher Education & Research Deemed-to-be-University u/s 3 of the UGC Act, 1956) Nehru Nagar, Belagavi-590 010 INDIA VISING ALT