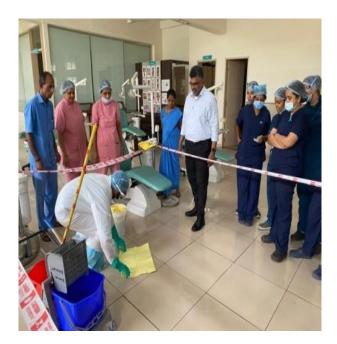

#### **Basic Life Support CPR Awareness and Demonstration**

(A Constituent unit of KLE Academy of Higher Education & Research (Formerly known as KLE University) Deemed-to-be-University u/s 3 of the UGC Act, 1956) J.N.M.C. Campus, Nehru Nagar, Belagavi-590 010, Karnataka, India Accredited 'A+' grade by NAAC (3rdCycle) Placed in Category 'A' by MoE (Gol) 10831-2470362 Web: http://www.kledental-bgm.edu.in