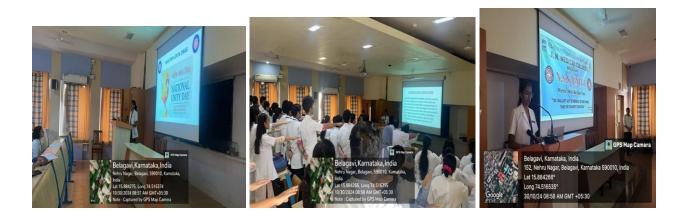

#### 1.World Diabeties Day



#### 2. Immunization Day







#### JAWAHARLAL NEHRU MEDICAL COLLEGE

**KLE Academy of Higher Education & Research** (Deemed-to-be-University) NEHRUNAGAR, BELAGAVI – 590010, KARNATAKA , INDIA



Accredited 'A+' Grade by NAAC (3<sup>rd</sup> Cycle) Place in Category 'A' by MHRD (Gol) Website : <u>http://www.jnmc.</u>edu Office - (0831)-2471350 Principal - (0831)-2471701

E-mail : principal@jnmc.edu : 91-0831-2470759 Fax

#### 3. Rastriya Ekta Divas Day



#### 4. World Breast Feeding Day







(A Constituent unit of KLE Academy of Higher Education & Research Deemed-to-be-University u/s 3 of the UGC Act, 1956) Nehru Nagar, Belagavi-590 010 INDIA

Accredited 'A+' grade by NAAC (3rd Cycle) & Placed in Category 'A' by MoE (GoI)

**2**: 0831-2470362

Web: http://www.kledental-bgm.edu.in E-ma