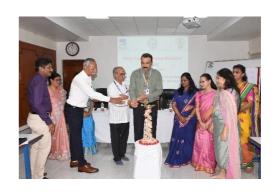

Photog raphs /

Dr. Deepti M K Workshop Co-ordinator JNMC Belagavi M.H.

**KLE Academy of Higher Education &** 