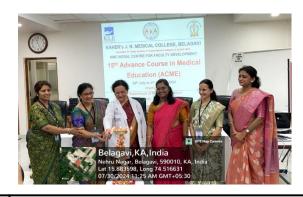

| Particulars                                     | Information                                                                                                                                                                                                        |
|-------------------------------------------------|--------------------------------------------------------------------------------------------------------------------------------------------------------------------------------------------------------------------|
| Name of the program                             | Advance Course In Medical<br>Education (ACME)                                                                                                                                                                      |
| Program organized by Department                 | DOME under the auspice of NMC                                                                                                                                                                                      |
| Department / Association / Cell involved        | DOME                                                                                                                                                                                                               |
| Date                                            | 30 <sup>th</sup> July to 5 August 2024                                                                                                                                                                             |
| Duration                                        | 9:00 am to 5:00 pm (7 days)                                                                                                                                                                                        |
| Location                                        | DOME, Conference hall, JNMC                                                                                                                                                                                        |
| Objective of the program                        | <ul> <li>leading and managing change, conflict management.</li> <li>Blueprinting and setting of papers</li> <li>Educational research</li> <li>concept and organization, MEU development</li> </ul>                 |
| Activities carried out during the program       | <ul> <li>E-learning and online discussion I including<br/>LMS, digital resources</li> <li>Evaluation, methods, timeline</li> <li>Teaching learning methods: Innovative<br/>methods, sharing experiences</li> </ul> |
| No. of Students Participated                    |                                                                                                                                                                                                                    |
| No. of Teachers Participated                    | 30                                                                                                                                                                                                                 |
| No. of Beneficiaries benefited from the program | 30                                                                                                                                                                                                                 |

# Photographs /

Dr. Roopa M Bellad Workshop Co-ordinator JNMC Belagavi MILE

KLE Academy of Higher Education & Research (Deemed-to-be-University)

Accredited 'A+' Grade by NAAC (3<sup>rd</sup> Cycle)
Office - (0831)-2471350