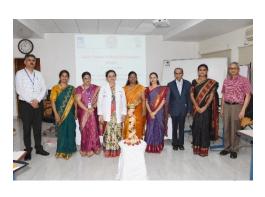

| Particulars                                     | Information                                                                                                                                                                                                                                              |
|-------------------------------------------------|----------------------------------------------------------------------------------------------------------------------------------------------------------------------------------------------------------------------------------------------------------|
| Name of the program                             | Basic Course in Medical<br>Education (BCME)                                                                                                                                                                                                              |
| Program organized by Department                 | DOME under the auspice of NMC                                                                                                                                                                                                                            |
| Department / Association / Cell involved        | DOME                                                                                                                                                                                                                                                     |
| Date                                            | 4 to 6 June 2024                                                                                                                                                                                                                                         |
| Duration                                        | 9:00 am to 5:00 pm (3 days)                                                                                                                                                                                                                              |
| Location                                        | DOME, Conference hall,<br>JNMC                                                                                                                                                                                                                           |
| Objective of the program                        | <ul> <li>Demonstrate a basic understanding of hierarchy of learning</li> <li>Define goals, roles, competencies, LOs and explain relationship between each other</li> <li>Understands how to implement AETCOM in institute using various teams</li> </ul> |
| Activities carried out during the program       | Use examples from UG/PG courses Discuss methods, demonstrate few like OSCE/OSPE, DOPS other WPBA Use examples, how to add AETCOM, AIT, Pandemic etc Use UG/PG curriculum examples as needed                                                              |
| No. of Students Participated                    |                                                                                                                                                                                                                                                          |
| No. of Teachers Participated                    | 29                                                                                                                                                                                                                                                       |
| No. of Beneficiaries benefited from the program | 29                                                                                                                                                                                                                                                       |

Photographs /

Dr. Deepti M K Workshop Co-ordinator JNMC Belagavi

**KLE Academy of Higher Education &** 