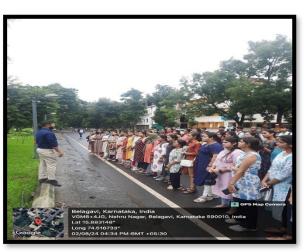

Office - (0831)-2471350 Website : <a href="http://www.jnmc.edu">http://www.jnmc.edu</a>
Principal - (0831)-2471701 E-mail : principal@jnmc.edu

Fax : 91-0831-2470759

| SL no |                               |                                                                                                                                                                                                                                                                                                                                                                                                                                                                                                                     |
|-------|-------------------------------|---------------------------------------------------------------------------------------------------------------------------------------------------------------------------------------------------------------------------------------------------------------------------------------------------------------------------------------------------------------------------------------------------------------------------------------------------------------------------------------------------------------------|
| 1.    | Title of the Capability       | Leadership skills                                                                                                                                                                                                                                                                                                                                                                                                                                                                                                   |
|       | Enhancement programme         |                                                                                                                                                                                                                                                                                                                                                                                                                                                                                                                     |
| 2.    | Type of Capability            | Personality and Professional Development                                                                                                                                                                                                                                                                                                                                                                                                                                                                            |
|       | Enhancement programme         |                                                                                                                                                                                                                                                                                                                                                                                                                                                                                                                     |
| 3.    | Date and Time of              | 26-02-2024 to 05-04-2024, 12.00 AM to 1.00 PM                                                                                                                                                                                                                                                                                                                                                                                                                                                                       |
|       | Programme                     |                                                                                                                                                                                                                                                                                                                                                                                                                                                                                                                     |
| 4.    | Venue of Programme            | Seminar Hall, Department of Public Health, J N                                                                                                                                                                                                                                                                                                                                                                                                                                                                      |
|       |                               | Medical College, Belagavi                                                                                                                                                                                                                                                                                                                                                                                                                                                                                           |
| 5.    | Programme organized by &      | Department of Public Health, J N Medical College, Belagavi &                                                                                                                                                                                                                                                                                                                                                                                                                                                        |
|       | staff incharge                |                                                                                                                                                                                                                                                                                                                                                                                                                                                                                                                     |
| 6.    | Resource person               | Faculty of Department of Public Health                                                                                                                                                                                                                                                                                                                                                                                                                                                                              |
| 7.    | No of participants            | 100-115                                                                                                                                                                                                                                                                                                                                                                                                                                                                                                             |
| 8.    | No of Faculty attended        | 0                                                                                                                                                                                                                                                                                                                                                                                                                                                                                                                   |
| 9.    | Brief report of the programme | Resource persons for this course were the faculty of Department of Public Health. This course was attended by BPH, MPH and Nutrition students of all batches. Around 100-115 students attended this course for six weeks. A pre-test was conducted to assess the students baseline knowledge regarding Leadership skills. At the end of the course again a post-test was conducted to assess if there It was observed that there was a significant increase in post-test scores as compared to the pre-test scores. |
| 10    | Geotagged Photos              |                                                                                                                                                                                                                                                                                                                                                                                                                                                                                                                     |