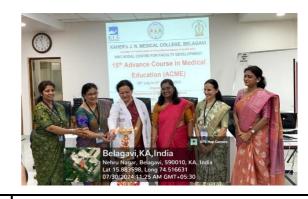

| Particulars                                     | Information                                                                                                                                                                                                        |
|-------------------------------------------------|--------------------------------------------------------------------------------------------------------------------------------------------------------------------------------------------------------------------|
| Name of the program                             | Advance Course In Medical<br>Education (ACME)                                                                                                                                                                      |
| Program organized by Department                 | DOME under the auspice of NMC                                                                                                                                                                                      |
| Department / Association / Cell involved        | DOME                                                                                                                                                                                                               |
| Date                                            | 30 <sup>th</sup> July to 5 August 2024                                                                                                                                                                             |
| Duration                                        | 9:00 am to 5:00 pm (7 days)                                                                                                                                                                                        |
| Location                                        | DOME, Conference hall, JNMC                                                                                                                                                                                        |
| Objective of the program                        | <ul> <li>leading and managing change, conflict management.</li> <li>Blueprinting and setting of papers</li> <li>Educational research</li> <li>concept and organization, MEU development</li> </ul>                 |
| Activities carried out during the program       | <ul> <li>E-learning and online discussion I including<br/>LMS, digital resources</li> <li>Evaluation, methods, timeline</li> <li>Teaching learning methods: Innovative<br/>methods, sharing experiences</li> </ul> |
| No. of Students Participated                    |                                                                                                                                                                                                                    |
| No. of Teachers Participated                    | 30                                                                                                                                                                                                                 |
| No. of Beneficiaries benefited from the program | 30                                                                                                                                                                                                                 |

# Photographs /

Dr. Roopa M Bellad Workshop Co-ordinator JNMC Belagavi MILE

KLE Academy of Higher Education & Research (Deemed-to-be-University)

Accredited 'A+' Grade by NAAC (3<sup>rd</sup> Cycle)
Office - (0831)-2471350