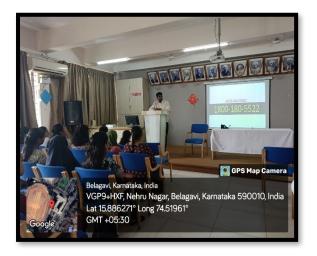

Principal - (0831)-2471701

Place in Category 'A' by MHRD (GoI)
Website: http://www.jnmc.edu

 $E\text{-}mail \quad : principal@jnmc.edu \\$ 

Fax : 91-0831-2470759

| SL no | Information                            | Particulars                                                                                                                                                                                                                                                              |
|-------|----------------------------------------|--------------------------------------------------------------------------------------------------------------------------------------------------------------------------------------------------------------------------------------------------------------------------|
| 1.    | Title of the Capability                | Personality Development                                                                                                                                                                                                                                                  |
|       | Enhancement programme                  |                                                                                                                                                                                                                                                                          |
| 2.    | Type of Capability                     | Personality and Professional Development                                                                                                                                                                                                                                 |
|       | Enhancement programme                  |                                                                                                                                                                                                                                                                          |
| 3.    | Date and Time of                       | From 28.02.2024 to 03.04.2024                                                                                                                                                                                                                                            |
|       | Programme                              |                                                                                                                                                                                                                                                                          |
| 4.    | Venue of Programme                     | Seminar Hall, Department of Public Health, J N                                                                                                                                                                                                                           |
|       |                                        | Medical College, Belagavi                                                                                                                                                                                                                                                |
| 5.    | Programme organized by& staff incharge | Department of Public Health, J N Medical College, Belagavi  By Dr. Annapurna Kari                                                                                                                                                                                        |
| 6.    | Resource person                        | Faculty of Dept. of Public Health                                                                                                                                                                                                                                        |
| 7.    | No of participants                     | 115                                                                                                                                                                                                                                                                      |
| 8.    | No of Faculty attended                 | Zero                                                                                                                                                                                                                                                                     |
| 9.    | Brief report of the programme          | 'Personality Development' for its students to equip them with essential soft skills and professional competencies. The session received positive feedback, with students expressing increased motivation and preparedness to excel both academically and professionally. |
| 10.   | Geotagged Photos                       |                                                                                                                                                                                                                                                                          |