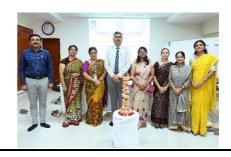

## **HPV and Cervical Cancer Awareness**

|    | Particulars                          | Information                                                                                                                                                                        |
|----|--------------------------------------|------------------------------------------------------------------------------------------------------------------------------------------------------------------------------------|
| 1. | Name of the program                  | HPV and Cervical Cancer Awareness Camp                                                                                                                                             |
| 2. | Program organized by Department      | Youth Red Cross Unit 24-25                                                                                                                                                         |
| 3. | Department/Association/Cell involved | Department of Obstetrics and Gynaecology                                                                                                                                           |
| 4. | Date                                 | 21/06/24                                                                                                                                                                           |
| 5. | Duration                             | 2:00pm to 5:00pm                                                                                                                                                                   |
| 6. | Location                             | KLE G.A Pre University College                                                                                                                                                     |
| 7. | Objective of the program             | To raise awareness about HPV Infection and Cervical Cancer                                                                                                                         |
|    |                                      | <ul> <li>A talk was given on the topic "HPV And Cervical Cancer Awareness" by Dr. Hema Patil</li> <li>It was an interactive session</li> <li>All queries were addressed</li> </ul> |
|    | Activities carried out during the    | 1                                                                                                                                                                                  |

| 9.  | No. of Students Participated                   | 3        |
|-----|------------------------------------------------|----------|
| 10. | No. of Teachers Participated                   | 2        |
| 11. | No. of volunteers present                      | 3        |
| 12. | No.of Beneficiaries benefited from the program | 160      |
| 13. | Photos                                         | Attached |

14.

authy.

Dr. Avinash Kavi Chairperson Youth Red Cross Unit NIS

Principal
Dr N.S Mahantshetti -

**KLE Academy of Higher Education &** 