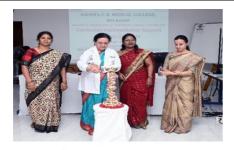

## **HPV and Cervical Cancer Awareness**

|    | Particulars                          | Information                                                                                                                                                                        |
|----|--------------------------------------|------------------------------------------------------------------------------------------------------------------------------------------------------------------------------------|
| 1. | Name of the program                  | HPV and Cervical Cancer Awareness Camp                                                                                                                                             |
| 2. | Program organized by Department      | Youth Red Cross Unit 24-25                                                                                                                                                         |
| 3. | Department/Association/Cell involved | Department of Obstetrics and Gynaecology                                                                                                                                           |
| 4. | Date                                 | 21/06/24                                                                                                                                                                           |
| 5. | Duration                             | 2:00pm to 5:00pm                                                                                                                                                                   |
| 6. | Location                             | KLE G.A Pre University College                                                                                                                                                     |
| 7. | Objective of the program             | To raise awareness about HPV Infection and Cervical Cancer                                                                                                                         |
|    |                                      | <ul> <li>A talk was given on the topic "HPV And Cervical Cancer Awareness" by Dr. Hema Patil</li> <li>It was an interactive session</li> <li>All queries were addressed</li> </ul> |
|    | Activities carried out during the    | 1                                                                                                                                                                                  |

| 9.  | No. of Students Participated                   | 3        |
|-----|------------------------------------------------|----------|
| 10. | No. of Teachers Participated                   | 2        |
| 11. | No. of volunteers present                      | 3        |
| 12. | No.of Beneficiaries benefited from the program | 160      |
| 13. | Photos                                         | Attached |