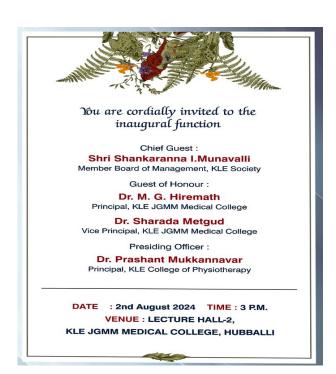

|



(Formerly Known as KLE University)

(Deemed to be University Established U/s 3 of the UGC Act. 1956)
Accredited "A" grade by NAAC (3<sup>rd</sup> Cycle) Placed in category a by MoE (Gol)

Prerana Residential PU College Campus, Near Kundgol Cross, Kotagondhunshi, Hubballi-580028 (At. Post : Adargunchi)

Website: http://:www.kcpt.kaher.edu.in. http://:www.kledeemeduniversity.edu.in.

E-mail: principalbpthbl@kledeemeduniversity.edu.in





| DATE                           | TIME             | SESSION                                                                                       | SPEAKER                                  |  |
|--------------------------------|------------------|-----------------------------------------------------------------------------------------------|------------------------------------------|--|
| DAY 1<br>1/8/24<br>Thursday    | 10:00AM-11:00AM  | WELCOME OF FIRST YEAR BPT BATCH 24-25                                                         | DR. PRASHANT MUKKANNAVAR                 |  |
|                                | 11-00AM-12:00PM  | ORIENTATION TO ANATOMY, PHYSIOLOGY & BIOCHEMISTRY & KLE CAMPUS VISIT: YOUR GUIDED WALKTHROUGH | DR. POOJA MOTAR SUBLOK                   |  |
|