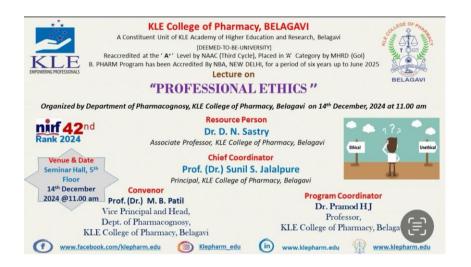

# **PROFESSIONAL ETHICS**

Organized by

Department of Pharmacognosy

on 14th December 2024 at 11.00 AM

Resource Person

Dr. D. N. Sastry

Associate Professor, KLE College of Pharmacy Belagavi.

**Chief Coordinator** 

Prof. (Dr.) Sunil S. Jalalpure

Principal, KLE College of Pharmacy, Belagavi.

Convenor

Prof. (Dr.) M. B. Patil

Vice-Principal & Head,

Department of Pharmacognosy,

KLE College of Pharmacy, Belagavi

**Program Co-Ordinator** 

Dr. Pramod H. J.

Professor, KLE College of Pharmacy, Belagavi.





#### A Constituent Unit of KLE Academy of Higher Education and Research



I OZ

Dr. Sunil S. Jalalpure,
Principal

KLE College of Pharmacy, JNMC Campus, Nehru Nagar, Belagavi Karnataka, India-590 010, Phone: +91 831-2471399; Web: www.klepharm.edu; E-mail: principal@klepharm.edu



The Department of Pharmacognosy, KLE College of Pharmacy, Belagavi organized a Lecture on "Professional Ethics" on December 14, 2024. Dr. D.N. Sastry, Associate Professor, KLE College of Pharmacy, Belagavi, served as the resource person for the event. Mr. Vishvajeet Upadhey, Research Scholar, welcomed the participants.

The program was successfully organized and conducted under the guidance and visionary leadership of Dr. Sunil S. Jalalpure, Principal, KLE College of Pharmacy, Belagavi. Dr. M.B. Patil, Vice-Principal, KLE College of Pharmacy, Belagavi, introduced the resource person and highlighted the significance of the topic.

Dr. D.N. Sastry delivered an insightful lecture, emphasizing the need and importance of ethics in professional life. He also spoke on ethics in pharmacy, provid