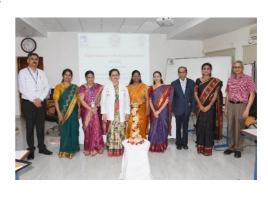

Photog raphs /

Dr. Deepti M K Workshop Co-ordinator JNMC Belagavi M.H.

**KLE Academy of Higher Education &** 