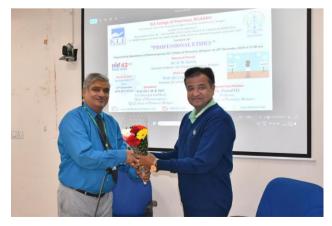

## **HPV and Cervical Cancer Awareness**

|    | Particulars                          | Information                                                                                                                                                                        |
|----|--------------------------------------|------------------------------------------------------------------------------------------------------------------------------------------------------------------------------------|
| 1. | Name of the program                  | HPV and Cervical Cancer Awareness Camp                                                                                                                                             |
| 2. | Program organized by Department      | Youth Red Cross Unit 24-25                                                                                                                                                         |
| 3. | Department/Association/Cell involved | Department of Obstetrics and Gynaecology                                                                                                                                           |
| 4. | Date                                 | 21/06/24                                                                                                                                                                           |
| 5. | Duration                             | 2:00pm to 5:00pm                                                                                                                                                                   |
| 6. | Location                             | KLE G.A Pre University College                                                                                                                                                     |
| 7. | Objective of the program             | To raise awareness about HPV Infection and Cervical Cancer                                                                                                                         |
|    |                                      | <ul> <li>A talk was given on the topic "HPV And Cervical Cancer Awareness" by Dr. Hema Patil</li> <li>It was an interactive session</li> <li>All queries were addressed</li> </ul> |
|    | Activities carried out during the    | 1                                                                                                                                                                                  |

| 9.  | No. of Students Participated                   | 3        |
|-----|------------------------------------------------|----------|
| 10. | No. of Teachers Participated                   | 2        |
| 11. | No. of volunteers present                      | 3        |
| 12. | No.of Beneficiaries benefited from the program | 160      |
| 13. | Photos                                         | Attached |

14.

authy.

Dr. Avinash Kavi Chairperson Youth Red Cross Unit NIS

Principal
Dr N.S Mahantshetti -

**KLE Academy of Higher Education &** 