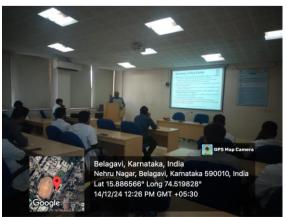

Principal - (0831)-2471701

Place in Category 'A' by MHRD (GoI)
Website: http://www.jnmc.edu

 $E\text{-}mail \quad : principal@jnmc.edu \\$ 

Fax : 91-0831-2470759

| SL no | Information                            | Particulars                                                                                                                                                                                                                                                              |
|-------|----------------------------------------|--------------------------------------------------------------------------------------------------------------------------------------------------------------------------------------------------------------------------------------------------------------------------|
| 1.    | Title of the Capability                | Personality Development                                                                                                                                                                                                                                                  |
|       | Enhancement programme                  |                                                                                                                                                                                                                                                                          |
| 2.    | Type of Capability                     | Personality and Professional Development                                                                                                                                                                                                                                 |
|       | Enhancement programme                  |                                                                                                                                                                                                                                                                          |
| 3.    | Date and Time of                       | From 28.02.2024 to 03.04.2024                                                                                                                                                                                                                                            |
|       | Programme                              |                                                                                                                                                                                                                                                                          |
| 4.    | Venue of Programme                     | Seminar Hall, Department of Public Health, J N                                                                                                                                                                                                                           |
|       |                                        | Medical College, Belagavi                                                                                                                                                                                                                                                |
| 5.    | Programme organized by& staff incharge | Department of Public Health, J N Medical College, Belagavi  By Dr. Annapurna Kari                                                                                                                                                                                        |
| 6.    | Resource person                        | Faculty of Dept. of Public Health                                                                                                                                                                                                                                        |
| 7.    | No of participants                     | 115                                                                                                                                                                                                                                                                      |
| 8.    | No of Faculty attended                 | Zero                                                                                                                                                                                                                                                                     |
| 9.    | Brief report of the programme          | 'Personality Development' for its students to equip them with essential soft skills and professional competencies. The session received positive feedback, with students expressing increased motivation and preparedness to excel both academically and professionally. |
| 10.   | Geotagged Photos                       |                                                                                                                                                                                                                                                                          |