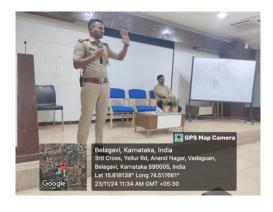

| SL no |                               |                                                                    |
|-------|-------------------------------|--------------------------------------------------------------------|
| 1.    | Title of the Capability       | Guest Lecture on "Importance of Public Health in                   |
|       | Enhancement programme         | Medical School Training"                                           |
| 2.    | Type of Capability            | Personality and Professional Development                           |
|       | Enhancement programme         |                                                                    |
| 3.    | Date and Time of              | 17-02-2024, Saturtday from 12.15 PM to 1.30 PM                     |
|       | Programme                     |                                                                    |
| 4.    | Venue of Programme            | Anatomy Lecture Hall, J N Medical College, Belagavi                |
| 5.    | Programme organized by &      | J N Medical College, Belagavi                                      |
|       | staff incharge                |                                                                    |
| 6.    | Resource person               | Dr Rosemary Frasso, Professor of Population health, Thomas         |
|       |                               | Jefferson University, Philadelphia,USA                             |
| 7.    | No of participants            | 192 MBBS Phase I students and 183 MBBS                             |
|       |                               | Phase III Part I students – Total 375 students                     |
| 8.    | No of Faculty attended        | 5                                                                  |
| 9.    | Brief report of the programme | Madam in her most candid ways delivered a talk about health care   |
|       |                               | and its dimensions, and how various determinants of health impact  |
|       |                               | learning and understanding of community as healthcare              |
|       |                               | professionals.Through education and advocacy, she stressed,        |
|       |                               | healthcare providers can address systemic inequalities and promote |
|       |                               | preventive measures, ultimately reducing the reliance on medical   |
|       |                               | interventions                                                      |
| 10    | Geotagged Photos              | TOTAL TOTAL STATE OUT 100-10                                       |