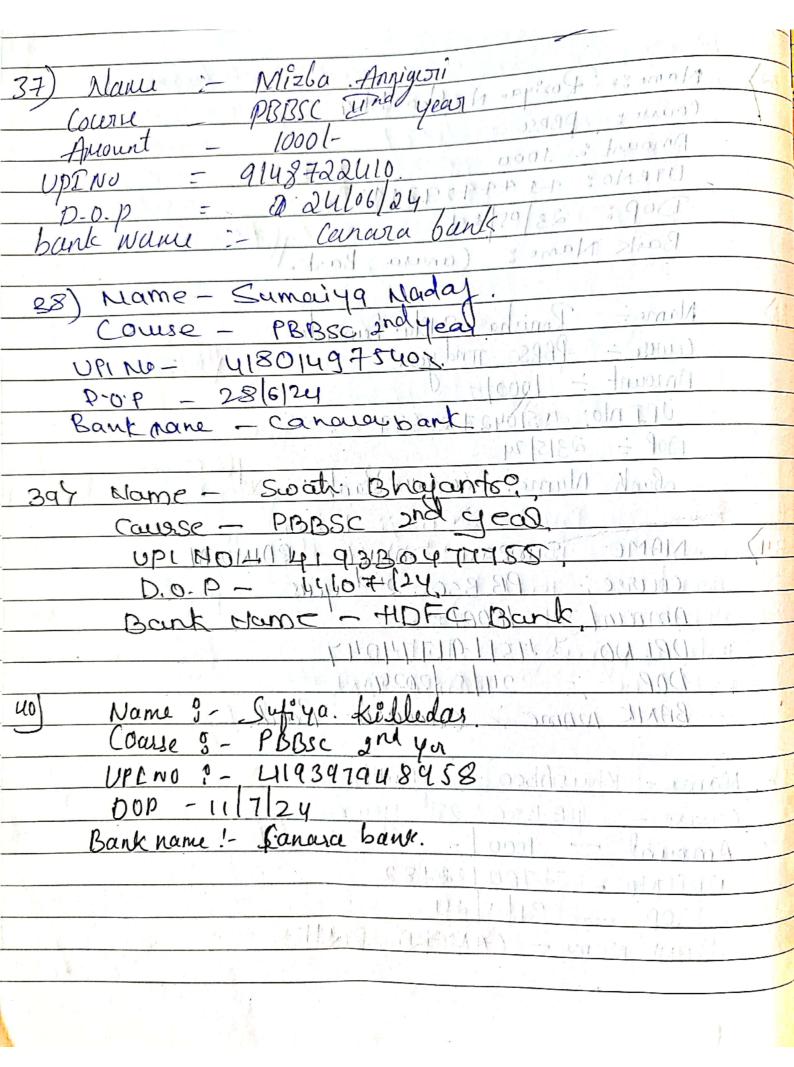

|

Mame or Shainh raid course & myc. Nuying Amount's 10001-UPS NO 00 465445137362 dase of Pay or 14104124 Bank. Name or Adis Bance Holder Name's ghuinn Knid. M. No 'v- 8484984944 bomis or hughmizuid 57 Egmais, com Nance L Suril I Balikai Course-MSC(N) Indyear Amount - 1000/- 11 U UPTW0- 48 028388 1894 Date of pun- 28/10/24 Rouk Nam Bank of Baroda Holder Nan - Sval I. Balikai Mob. No - 9538851685 Enail. D - Suil. 25 aug 7. Quail. Con 4) Name: - Parya. Purandar. Fadhar Course : TASC (A) -Amount - 1000/-UPINO 3- 237020048562 Date of pay 3+ 20 11 2024 Bank Doladne Bor Canara Bank. Holder plagne of Dunning Assocration Mob who 3- 19980530700 Email 1d 13 pryagadhar tooggans.com. A gard dadla rom y totallar a gar





(Formerly known as KLE University)

(Deemed-to-be-University established u/s 3 of the UGC Act, 1956)
Accredited 'A+' Grade by NAAC (3rd Cycle) Placed in Category 'A' by MoE (GoI)

JNMC Campus, Nehru Nagar, Belagavi-590 010, Karnataka State, India FAX: 0831-2493777 Web: http://www.kledeemeduniversity.edu.in E-mail: info@kledeemeduniversity.edu.in

#### JAWAHARLAL NEHRU MEDICAL COLLEGE

#### **ALUMINI FEES**

From: 01/04/2023 To: 31/03/2024

| Receipt No |            | om: 01/04/2023 To: 31/03/2024<br>Name | Amount In Rs. |
|------------|------------|---------------------------------------|---------------|
| M - 51     | 10/04/2023 | Gayam Yesaswini                       | 1,500.00      |
| M - 125    | 13/04/2023 | Ishita Dilip Panchal                  | 1,500.00      |
| M - 162    | 2