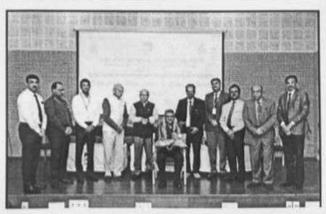

### 1st Post Graduates Alumni Meet

The Department of Forensic Medicine & Toxicology, Jawaharlal Nehru Medical College, KAHER Belagavi is conducting 1<sup>st</sup> Post Graduates Alumni Meet on 7<sup>th</sup> November 2024 from 3: 30 PM at KLE Centenary Convention Centre (Dr. V. D Patil Hall - 150-Seater)

## Report of 1<sup>st</sup> PG Alumni Meet

Department of Forensic Medicine & Toxicology conducted 1<sup>st</sup> PG Alumni Meet on 7<sup>th</sup> November 2024 from 3:30 pm onwards at KLE Centenary Convention Centre (150 seating capacity Hall), JNMC Belagavi.

Dr. Ravindra S. Honnungar HOD Forensic Medicine & Toxicology delivered the welcome address.

All the Alumni introduced themselves and shared their warm memories of their Post-graduation life at Department of Forensic Medicine & Toxicology, J. N. Medical College, Belagavip.