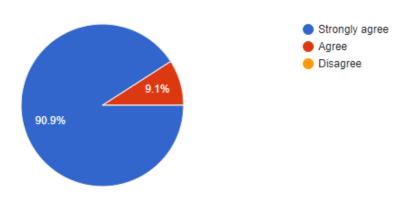

n delivered guest lecture on topic "Cell Therapy in Advanced Heart Failure." During his speech he explained Heart attack, current treatment heart attack which is already used medical field, demerits of current treatment. He also explained regarding stem cell therapy used in treatment of heart attack condition. Preparations of stem cell, Strategies to Improve the Survival and Retention of Stem Cells in the Ischemic Heart, cardiac patch used in treatment of heart failure, challenges and advantages in stem cell therapy.

Around 26 delegates (PG students & Faculty) attended the guest lecture.

#### **Photos of Guest Lecture:**









#### **Feedback Analysis**

#### Length of workshop

22 responses



#### Content of workshop

22 responses



#### Knowledge of Resource person

22 responses



#### Other suggestions:

- Need more workshop of this kind
- Hands on training was required
- Would appreciate if more such lectures are available
- This was the best workshop ever attended





# KLE COLLEGE OF PHARMACY, BELAGAVI



**A Constituent Unit of** 

## KLE Academy of Higher Education and Research

(Deemed-to-be University established u/s 3 of the UGC Act, 1956), Re-accredited A<sup>+</sup> Grade by NAAC (3<sup>rd</sup> Cycle) Placed in Category 'A' by MoE (Gol)Recognized by PCI & AICTE; B. Pharm program has been accredited by NBA (4<sup>th</sup> Cycle) for a period of 6 years (up to June 2025)

JNMC Campus, Nehru Nagar, Belagavi-590 010, Karnataka, India. Phone: +91 831-2471399; Web: www.klepharm.edu; E-mail: principal@klepharm.edu

Date: 21/02/2024

## "Cell Therapy in Advan