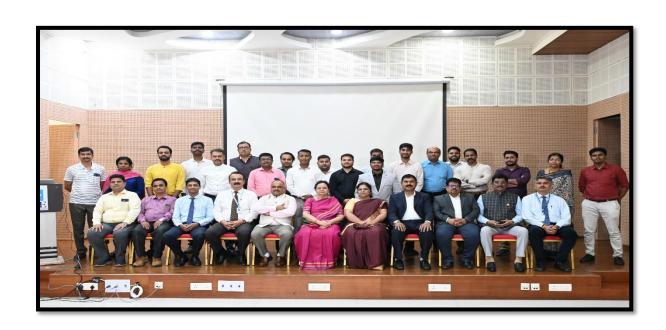

#### DEPARTMENT OF PHYSIOLOGY

AGENDA; - To discuss alumni contribution to department.

Report

Date 20-9-2024

The meeting was chaired by Dr P.P.Patil Professor and Head Department of Physiology J.N. Medical Medical college Belagavi held at Seminar Room of Physiology department. Madam addressed the meeting and requested the alumni to contribute books, study material, financial support to improve the department. And discussion was regarding conduct of CBME Classes at their institutes. Any innovative methods of teaching can be suggested by alumni. All faculty from department of Physiology also attended the meeting. 15 alumni participated in the meeting