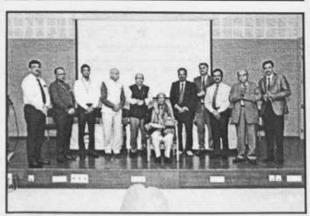

### 1st Post Graduates Alumni Meet

The Department of Forensic Medicine & Toxicology, Jawaharlal Nehru Medical College, KAHER Belagavi is conducting 1<sup>st</sup> Post Graduates Alumni Meet on 7<sup>th</sup> November 2024 from 3: 30 PM at KLE Centenary Convention Centre (Dr. V. D Patil Hall - 150-Seater)

## Report of 1<sup>st</sup> PG Alumni Meet

Department of Forensic Medicine & Toxicology conducted 1<sup>st</sup> PG Alumni Meet on 7<sup>th</sup> November 2024 from 3:30 pm onwards at KLE Centenary Convention Centre (150 seating capacity Hall), JNMC Belagavi.

Dr. Ravindra S. Honnungar HOD Forensic Medicine & Toxicology delivered the welcome address.

All the Alumni introduced themselves and shared their warm memories of their Post-graduation life at Department of Forensic Medicine & Toxicology, J. N. Medical College, Belagavip.