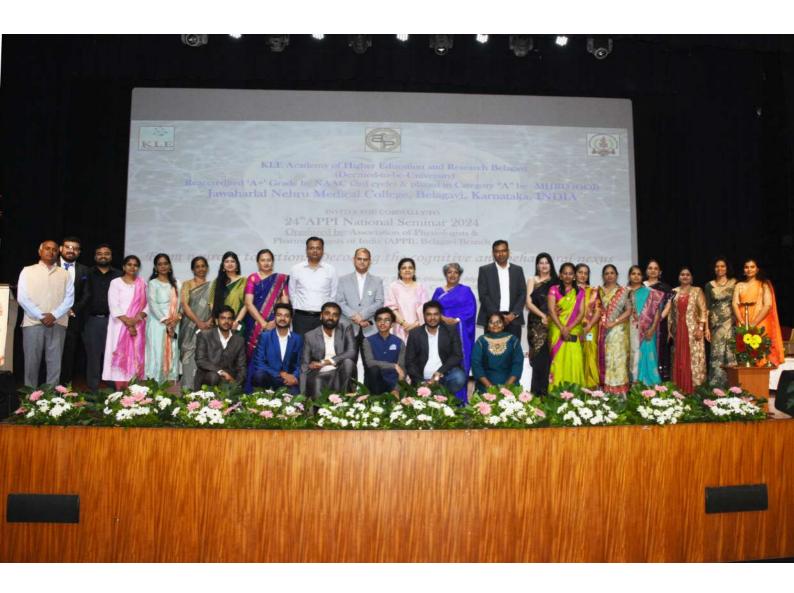

"Updates in Rhinoplasty & Alumni National CME – 2024" was the unique CME as all the speakers were alumni of J. N. Medical College who covered important & advanced topics related to Rhinology, Otology and Laryngology. This Scientific deliberation was also conducted as the part of MoU between KAHER & MIMER, Pune. Dr. Virendra Ghaisas delivered lecture on "Deviated nose – Rhinoplasty", "Augmentation Rhinoplasty" & "Reduction Rhinoplasty". Dr. Suhasini delivered lecture on "Anatomy of Nose", "Cadeveric anatomy of nose with video" & "Grafts in Rhinoplasty". Dr. Ashwin V G delivered lecture on "Approach to patients with spontaneous CSF rhinorrhoea" & "Endoscopic approach to Sellar, Suprasellar & Parasellar region – Anatomical and Surgical Perspective". Dr. Jagadish Tubachi delivered lecture on "Management of anterior commissure in glottic carcinoma". Dr. Sandeep Prabhu delivered lecture on "Changing scenario in ENT practice, a look beyond knowledge". Dr. Srinivas Kunku delivered lecture on "Optimising Stapes Surgery'. Dr. Rishav Garg delivered lecture on "Lasers in larynx". Dr. Bijjal Raj delivered lecture on "Imaging in Otology".

# K.L.E. ACADEMY OF HIGHER EDUCATION AND RESEARCH (Deemed-to-be-University)

Accredited 'A+' Grade by NAAC (3rd Cycle)
JAWAHARLAL NEHRU MEDICAL COLLEGE, BELAGAVI
DEPARTMENT OF OTO-RHINO-LARYNGOLOGY AND HNS

Extn. No:4094, 4072

In total there were 99 registered delegates and among them 45 were alumni & 4 were our departments ex teachers who attended the event. The alumni delegates represented from 8 states of India and one from the United Kingdom. The event ended with the Alumni get together in the evening. The alumni speakers and the delegates were over whelmed with the arrangements of entire program both for the scientific deliberations and with the social gathering and we have received lot of appreciation in this regards.