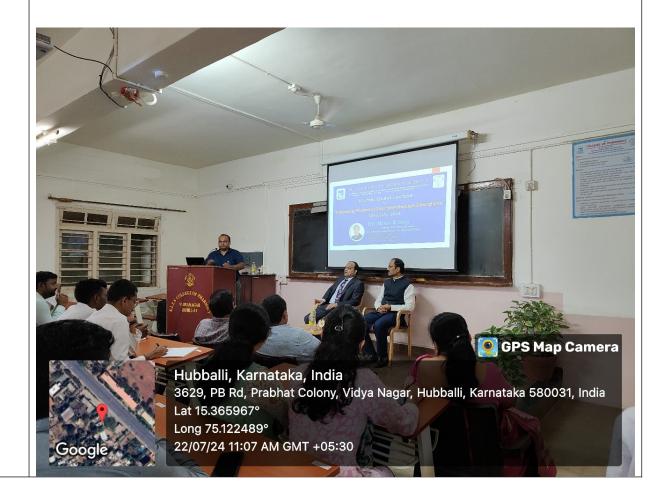

#### Respected Madam,

The Department of Otorhinolaryngology & Head Neck Surgery, J. N. Medical College, K.L.E.S. Dr. Prabhakar Kore Hospital & MRC, KAHER, Belagavi conducted the "Updates in Rhinoplasty & Alumni National CME – 2024" & Alumni Meet on 27th July 2024 at the Dr. V. D. Patil Hall, KLE Centenary Convention Centre, Belagavi.

"Updates in Rhinoplasty & Alumni National CME – 2024" was the unique CME as all the speakers were alumni of J. N. Medical College who covered important & advanced topics related to Rhinology, Otology and Laryngology. This Scientific deliberation was also conducted as the part of MoU between KAHER & MIMER, Pune. Dr. Virendra Ghaisas delivered lecture on "Deviated nose – Rhinoplasty", "Augmentation Rhinoplasty" & "Reduction Rhinoplasty". Dr. Suhasini delivered lecture on "Anatomy of Nose", "Cadeveric anatomy of nose with video" & "Grafts in Rhinoplasty". Dr. Ashwin V G delivered lecture on "Approach to patients with spontaneous CSF rhinorrhoea" & "Endoscopic approach to Sellar, Suprasellar & Parasellar region – Anatomical and Surgical Perspective". Dr. Jagadish Tubachi delivered lecture on "Management of anterior commissure in glottic carcinoma". Dr. Sandeep Prabhu delivered lecture on "Changing scenario in ENT practice, a look beyond knowledge". Dr. Srinivas Kunku delivered lecture on "Optimising Stapes Surgery'. Dr. Rishav Garg delivered lecture on "Lasers in larynx". Dr. Bijjal Raj delivered lecture on "Imaging in Otology".