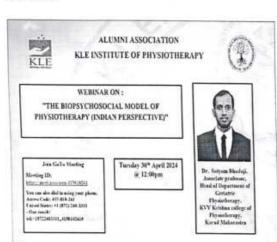

ysiotherapy (Indian Perspective)"

Dr. Anil Muragod Alumni Association KIPT, Belagavi

Principal





# **ALUMNI ASSOCIATION**

#### K.L.E. INSTITUTE OF PHYSIOTHERAPY



KLE Institute of Physiotherapy campus, KAHER, Nehru Nagar, BELAGAVI 590010, KARNATAKA, INDIA (Office -0831-2473906, E-mail: alumniassociationbgm@klekipt.edu.in; Web: www.klekipt.edu.in

Ref. No / Alumni Assoc. / KIPT /

Date: 30|04/24

#### WEBINAR TALK

The Alumni Association conducted a webinar talk on topic "Biopsychosocial modal of Physiotherapy (Indian perspective)" on 30<sup>th</sup> April 2024. Dr. Satyam Bhodaji, (PT) Associate Professor and Head of Geriatric Physiotherapy, Krishna college of physiotherapy Karad ,who is also an esteemed alumni of KIPT, delivered the talk to 1<sup>st</sup> MPT and Intern students.





Member Secretory, Alumni Association, KIPT, Belagavi

INSTITUTE OF PHYSIOTHERAPY
ALUMNI ASSOCIATION

President, Alumni Association, KIPT, Belagavi

# INSTITUTE OF PHYSIOTHERAPY

A Constituent Unit of

## KLE ACADEMY OF HIGHER EDUCATION AND RESEARCH

(Formerly known as KLE University)

(Deemed -to-be-University established u/s 3 of the UGC Act, 1956)
Accredited 'A+' Grade by NAAC (3\*\* Cycle) Placed in Category 'A' by MHRD (Gol)
JNMC CAMPUS, NEHRU NAGAR, BELAGAVI - 590010, KARNATAKA STATE, INDIA

Office -0831-2473906, Fax - 0831 -2474727 email: principalkipt@gmail.com, Web: klekipt.edu in

Date: 11.07.2024

#### CIRCULAR

This is to inform to all Interns & 2<sup>nd</sup> Year PG Students that the Alumni Association of KAHER Institute of Physiotherapy is conducting a Webinar on Friday 1