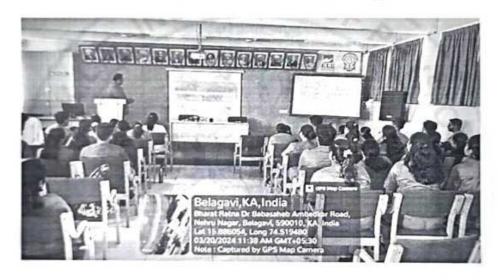

#### DEPARTMENT OF PHYSIOLOGY

AGENDA; - To discuss alumni contribution to department.

Report

Date 20-9-2024

The meeting was chaired by Dr P.P.Patil Professor and Head Department of Physiology J.N. Medical Medical college Belagavi held at Seminar Room of Physiology department. Madam addressed the meeting and requested the alumni to contribute books, study material, financial support to improve the department. And discussion was regarding conduct of CBME Classes at their institutes. Any innovative methods of teaching can be suggested by alumni. All faculty from department of Physiology also attended the meeting. 15 alumni participated in the meeting