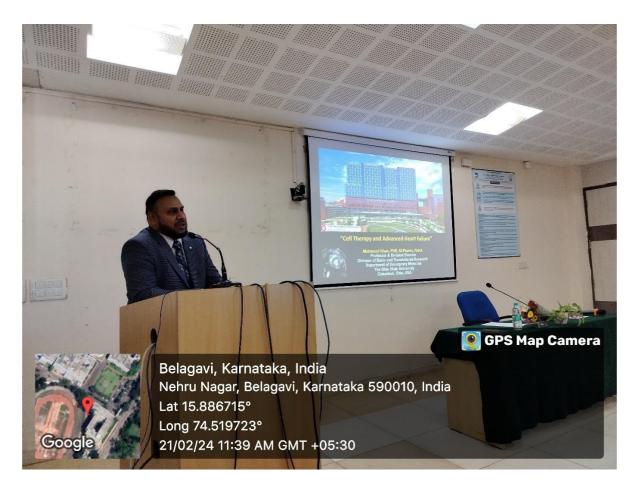

#### Respected Madam,

The Department of Otorhinolaryngology & Head Neck Surgery, J. N. Medical College, K.L.E.S. Dr. Prabhakar Kore Hospital & MRC, KAHER, Belagavi conducted the "Updates in Rhinoplasty & Alumni National CME – 2024" & Alumni Meet on 27th July 2024 at the Dr. V. D. Patil Hall, KLE Centenary Convention Centre, Belagavi.

"Updates in Rhinoplasty & Alumni National CME – 2024" was the unique CME as all the speakers were alumni of J. N. Medical College who covered important & advanced topics related to Rhinology, Otology and Laryngology. This Scientific deliberation was also conducted as the part of MoU between KAHER & MIMER, Pune. Dr. Virendra Ghaisas delivered lecture on "Deviated nose – Rhinoplasty", "Augmentation Rhinoplasty" & "Reduction Rhinoplasty". Dr. Suhasini delivered lecture on "Anatomy of Nose", "Cadeveric anatomy of nose with video" & "Grafts in Rhinoplasty". Dr. Ashwin V G delivered lecture on "Approach to patients with spontaneous CSF rhinorrhoea" & "Endoscopic approach to Sellar, Suprasellar & Parasellar region – Anatomical and Surgical Perspective". Dr. Jagadish Tubachi delivered lecture on "Management of anterior commissure in glottic carcinoma". Dr. Sandeep Prabhu delivered lecture on "Changing scenario in ENT practice, a look beyond knowledge". Dr. Srinivas Kunku delivered lecture on "Optimising Stapes Surgery'. Dr. Rishav Garg delivered lecture on "Lasers in larynx". Dr. Bijjal Raj delivered lecture on "Imaging in Otology".