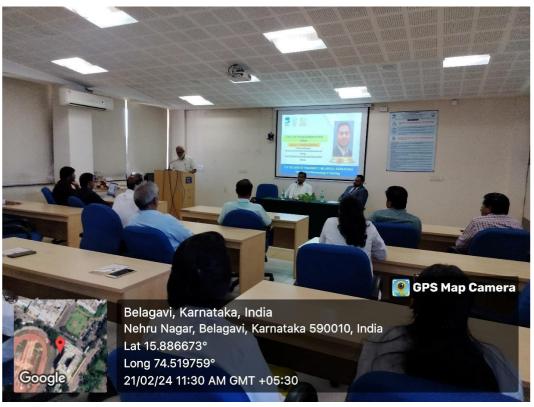

M B Patil Vice-Principal, Dr. Nayeem A Khatib, faculties of all departments and students were present. Dr. Nayeem Khatib Introduced Resource Person.

Dr. Mahmood Khan delivered guest lecture on topic "Cell Therapy in Advanced Heart Failure." During his speech he explained Heart attack, current treatment heart attack which is already used medical field, demerits of current treatment. He also explained regarding stem cell therapy used in treatment of heart attack condition. Preparations of stem cell, Strategies to Improve the Survival and Retention of Stem Cells in the Ischemic Heart, cardiac patch used in treatment of heart failure, challenges and advantages in stem cell therapy.

Around 26 delegates (PG students & Faculty) attended the guest lecture.

#### **Photos of Guest Lecture:**









#### **Feedback Analysis**

#### Length of workshop

22 responses



#### Content of workshop

22 responses



#### Knowledge of Resource person

22 responses



#### Other suggestions:

- Need more workshop of this kind
- Hands on training was required
- Would appreciate if more such lectures are available
- This was the best workshop ever attended





# KLE COLLEGE OF PHARMACY, BELAGAVI



**A Constituent Unit of** 

## KLE Academy of Higher Education and Research

(Deemed-to-be University established u/s 3 of the UGC Act, 1956), Re-accredited A<sup>+</sup> Grade by NAAC (3<sup>rd</sup> Cycle) Placed in Category 'A' by MoE (Gol)Recognized by PCI & AICTE; B. Pharm program has been accredited by NBA (4<sup>th</sup> Cycle) for a period of 6 years (up to June 2025)

JNMC Campus, Nehru