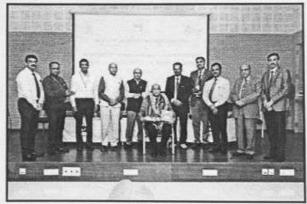

| Karnataka |
|                                  | Or. V. Sangamitra                     | Karnataka |
| 37 I                             | Or. Paladugu Tejaswini                | Karnataka |
|                                  | Dr. Ajay Choondal                     | Karnataka |
|                                  | Dr. Akshta Marathe                    |           |
|                                  | Dr. Sushma Teja Mittakola             | Karnataka |
|                                  |                                       | Karnataka |



# K.L.E. ACADEMY OF HIGHER EDUCATION AND RESEARCH (Deemed-to-be-University)

Accredited 'A+' Grade by NAAC (3rd Cycle)

JAWAHARLAL NEHRU MEDICAL COLLEGE, BELAGAVI

DEPARTMENT OF OTO-RHINO-LARYNGOLOGY AND HNS

Extn. No:4094, 4072



















K.L.E.Academy of Higher Education & Research

# JAWAHARLAL NEHRU MEDICAL COLLEGE, BELAGAVI DEPARTMENT OF FORENSIC MEDICINE & TOXICOLOGY



Venue: KLE Centenary Convention Centre, Belagavi



#### K.L.E.Academy of Higher Education & Research

# JAWAHARLAL NEHRU MEDICAL COLLEGE, BELAGAVI DEPARTMENT OF FORENSIC MEDICINE & TOXICOLOGY

### 1st Post Graduates Alumni Meet

The Department of Forensic Medicine & Toxicology, Jawaharlal Nehru Medical College, KAHER Belagavi is conducting 1<sup>st</sup> Post Graduates Alumni Meet on 7<sup>th</sup> November 2024 from 3: 30 PM at KLE Centenary Convention Centre (Dr. V. D Patil Hall - 150-Seater)

The Program Schedule is as follows:

| TIME                | PROGRAM                                   |
|---------------------|-----------------------