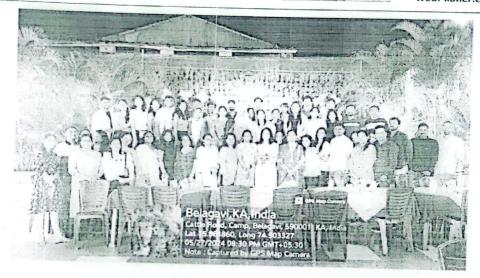

oyment needs.
- 3. Most of the alumni joined the MPH Alumni WhatsApp group for updates on their achievements and other matters related to the association.
- 4. Prof. Dr. Mubashir Angolkar requested alumni members to deliver guest lecture whenever they visit the department.

Alumni meet concluded with vote of thanks followed by dinner.



### Jawaharlal Nehru Medical College A Constituent Unit of

# KLE Academy of Higher Education & Research

(Formerly known as KLE University) [Deemed-to-be-University]

# **Department of Public Health**

JNMC Campus, Nehru Nagar, Belagavi-590 010, Karnataka, India Accredited 'A-' Grade by NAAC (3rd Cycle) Placed in Category 'A' by M Placed in Category 'A' by MHRD Gol)

¥ +91-0831-2444444

FAX: +91-0831-2493777 E-mail: mphkaher@gmail.com

Web: kaher.edu.in



# List of Alumni Members who attended Alumni Meet:

| SI. No | ВРП             | - |
|--------|-----------------|---|
| 1.     | Pavan Kumbar    | - |
| 2.     | Nikhita B. M.   |   |
| 3.     | Raveena Naik    |   |
| 4.     | Likhita K       | - |
| 5.     | Pallavi K       |   |
| 6.     | Praveen Kuligod | - |
| 7.     | Vinayak Kumbar  |   |
| 8.     | Amit Miskin     |   |

| Sl. No | M.Sc Nutrition & Dietetics |  |
|--------|----------------------------|--|
| 1.     | Aishwarya Patil            |  |
| 2.     | Keerti Jadhay              |  |
| 3.     | Aakangsha Shirgaonkar      |  |
| 4.     | Snehal Majukar             |  |
| 5.     | Vishnu MG                  |  |
| 6.     | Ajmal T P                  |  |
| 7.     | Shifas Asharaf             |  |



# Jawaharlal Nehru Medica