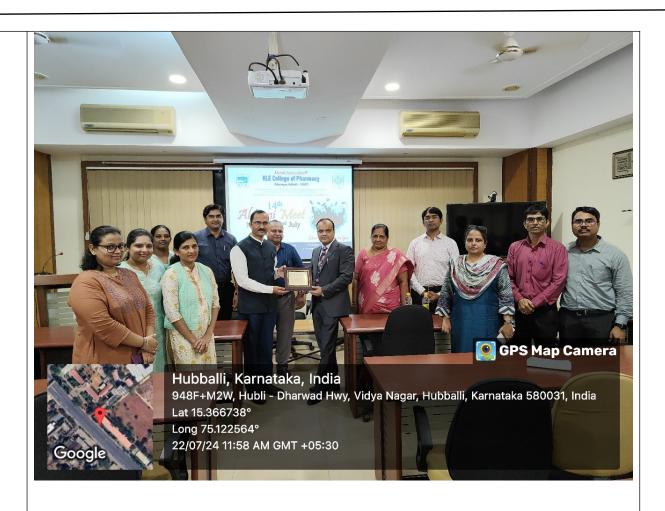

#### Respected Madam,

The Department of Otorhinolaryngology & Head Neck Surgery, J. N. Medical College, K.L.E.S. Dr. Prabhakar Kore Hospital & MRC, KAHER, Belagavi conducted the "Updates in Rhinoplasty & Alumni National CME – 2024" & Alumni Meet on 27th July 2024 at the Dr. V. D. Patil Hall, KLE Centenary Convention Centre, Belagavi.

For the inaugural function, Dr. M. S. Ganachari, Registrar, KAHER was the Chief Guest. Dr. V. M. Pattanshetti, Vice Principal, J. N Medical College was the Presiding officer. Dr. (Col.) M. Dayananda; Medical Director, K.L.E.S. Dr. Prabhakar Kore Hospital & MRC, Belagavi, Dr. Rajasekhar; Director, USM-KLE International Medical Program, Dr. V. D. Patil; Director, Hospital Development & New Projects, Dr. M. V. Jali; Medical Director & CEO, KLE Cancer Hospital & Dr. Arif Maldar, Medical Superintendent, K.L.E.S. Dr. Prabhakar Kore Charitable Hospital, Belagavi were the Guest of honour.

J. N. Medical College EX – Principals; Dr. Rajasekhar, Dr. V. D. Patil & Dr. A. S. Godhi, Ex – Heads of the department and Ex – Senior teachers of our department; Dr. B. D. Guttigoli, Dr. N. D. Zingade, Dr. R. N. Patil & Dr. Satish Bagewadi were felicitated at the inaugural function as a mark of our gratitude to their services rendered to the College and Department.