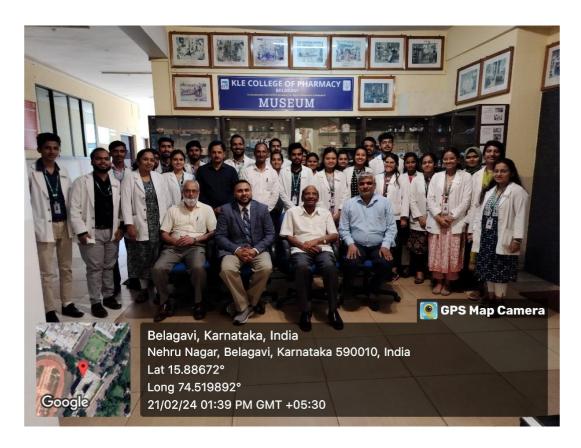

r. M B Patil Vice-Principal, Dr. Nayeem A Khatib, faculties of all departments and students were present. Dr. Nayeem Khatib Introduced Resource Person.

Dr. Mahmood Khan delivered guest lecture on topic "Cell Therapy in Advanced Heart Failure." During his speech he explained Heart attack, current treatment heart attack which is already used medical field, demerits of current treatment. He also explained regarding stem cell therapy used in treatment of heart attack condition. Preparations of stem cell, Strategies to Improve the Survival and Retention of Stem Cells in the Ischemic Heart, cardiac patch used in treatment of heart failure, challenges and advantages in stem cell therapy.

Around 26 delegates (PG students & Faculty) attended the guest lecture.

#### **Photos of Guest Lecture:**









#### **Feedback Analysis**

#### Length of workshop

22 responses



#### Content of workshop

22 responses



#### Knowledge of Resource person

22 responses



#### Other suggestions:

- Need more workshop of this kind
- Hands on training was required
- Would appreciate if more such lectures are available
- This was the best workshop ever attended





# KLE COLLEGE OF PHARMACY, BELAGAVI



**A Constituent Unit of** 

## KLE Academy of Higher Education and Research

(Deemed-to-be University established u/s 3 of the UGC Act, 1956), Re-accredited A<sup>+</sup> Grade by NAAC (3<sup>rd</sup> Cycle) Placed in Category 'A' by MoE (Gol)Recognized by PCI & AICTE; B. Pharm program has been accredited by NBA (4<sup>th</sup> Cycle) for a period of 6 years (up to June 2025)

JNMC Campus, Neh