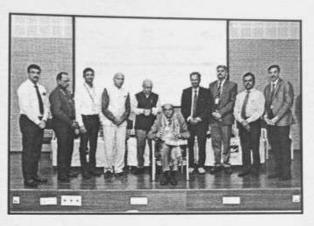

| Karnataka |
|                                  | Or. V. Sangamitra                     | Karnataka |
| 37 I                             | Or. Paladugu Tejaswini                | Karnataka |
|                                  | Dr. Ajay Choondal                     | Karnataka |
|                                  | Dr. Akshta Marathe                    |           |
|                                  | Dr. Sushma Teja Mittakola             | Karnataka |
|                                  |                                       | Karnataka |



# K.L.E. ACADEMY OF HIGHER EDUCATION AND RESEARCH (Deemed-to-be-University)

Accredited 'A+' Grade by NAAC (3rd Cycle)

JAWAHARLAL NEHRU MEDICAL COLLEGE, BELAGAVI

DEPARTMENT OF OTO-RHINO-LARYNGOLOGY AND HNS

Extn. No:4094, 4072



















K.L.E.Academy of Higher Education & Research

# JAWAHARLAL NEHRU MEDICAL COLLEGE, BELAGAVI DEPARTMENT OF FORENSIC MEDICINE & TOXICOLOGY



Venue: KLE Centenary Convention Centre, Belagavi



#### K.L.E.Academy of Higher Education & Research

# JAWAHARLAL NEHRU MEDICAL COLLEGE, BELAGAVI DEPARTMENT OF FORENSIC MEDICINE & TOXICOLOGY

### 1st Post Graduates Alumni Meet

The Department of Forensic Medicine & Toxicology, Jawaharlal Nehru Medical College, KAHER Belagavi is conducting 1<sup>st</sup> Post Graduates Alumni Meet on 7<sup>th</sup> November 2024 from 3: 30 PM at KLE Centenary Convention Centre (Dr. V. D Patil Hall - 150-Seater)

The Program Schedule is as follows:

| TIME                | PROGRAM                                   |
|---------------------|---------------------