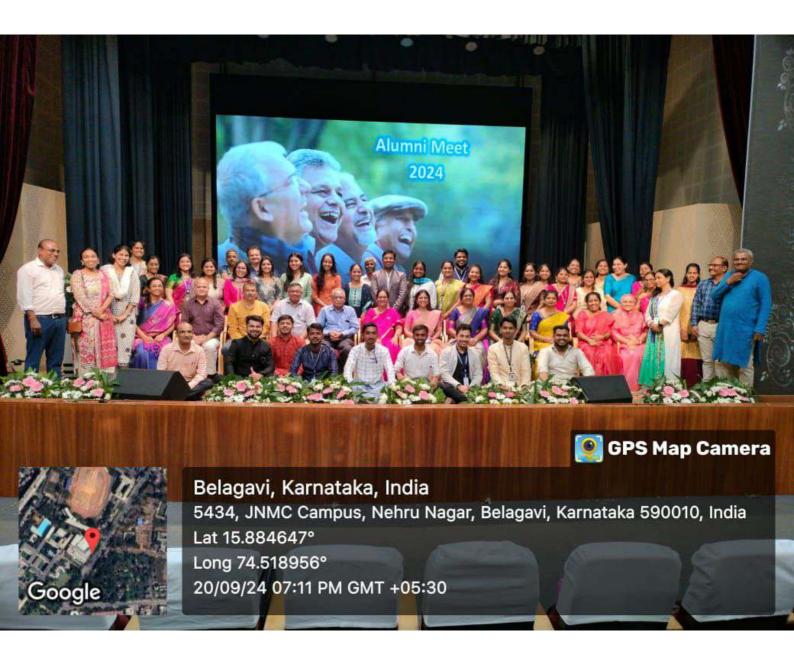

#### DEPARTMENT OF PHYSIOLOGY

AGENDA; - To discuss alumni contribution to department.

Report

Date 20-9-2024

The meeting was chaired by Dr P.P.Patil Professor and Head Department of Physiology J.N. Medical Medical college Belagavi held at Seminar Room of Physiology department. Madam addressed the meeting and requested the alumni to contribute books, study material, financial support to improve the department. And discussion was regarding conduct of CBME Classes at their institutes. Any innovative methods of teaching can be suggested by alumni. All faculty from department of Physiology also attended the meeting. 15 alumni participated in the meeting

#### PG Alumni Meet Attendance Date 28-6-2023