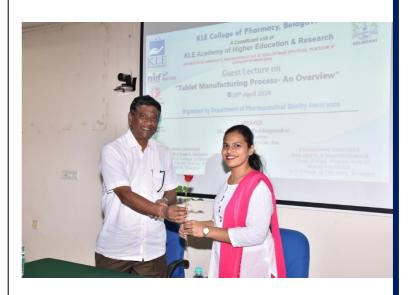

|
|        |                                     | Manufacturing Practices (GMP) to ensure the safety and     |
|        |                                     | efficacy of the tablets.                                   |
|        |                                     | This glimpse into tablet manufacturing highlights the      |
|        |                                     | intricate processes that ensure we have consistent, high-  |
|        |                                     | quality medications in the form of those familiar tablets. |
| 10     | No. of Beneficiaries Benefited from | 52 (PG students of KLE College of Pharmacy, Belagavi)      |
|        | the programme                       |                                                            |

11 Photographs





12 Any other information

NIL

Sen

Dr. V. S. Mannur,

Professor,

Dept. of Pharmaceutical Quality Assurance,

KLE College of Pharmacy, Belagavi



Principal
PRINCIPAL
KLE College of Pharmacy
BELAGAVI - 590 010.







## **KLE COLLEGE OF PHARMACY, BELAGAVI**

A Constituent Unit of

#### **KLE Academy of Higher Education and Research**

(Deemed-to-be University established u/s 3 of the UGC Act, 1956), Re-accredited A+Grade by NAAC (3rd Cycle) Placed in Category 'A' by MHRD (Gol)
Recognized by PCI&AICTE; B. Pharm program has been accredited by NBA (4th Cycle) for a period of 6 years (up to June 2025)

JNMC Campus, Nehru Nagar, Belagavi-590 010, Karnataka, India. Phone: +91 831-2471399; Web: <a href="https://www.klepharm.edu">www.klepharm.edu</a>; E-mail: <a href="mailto:principal@klepha