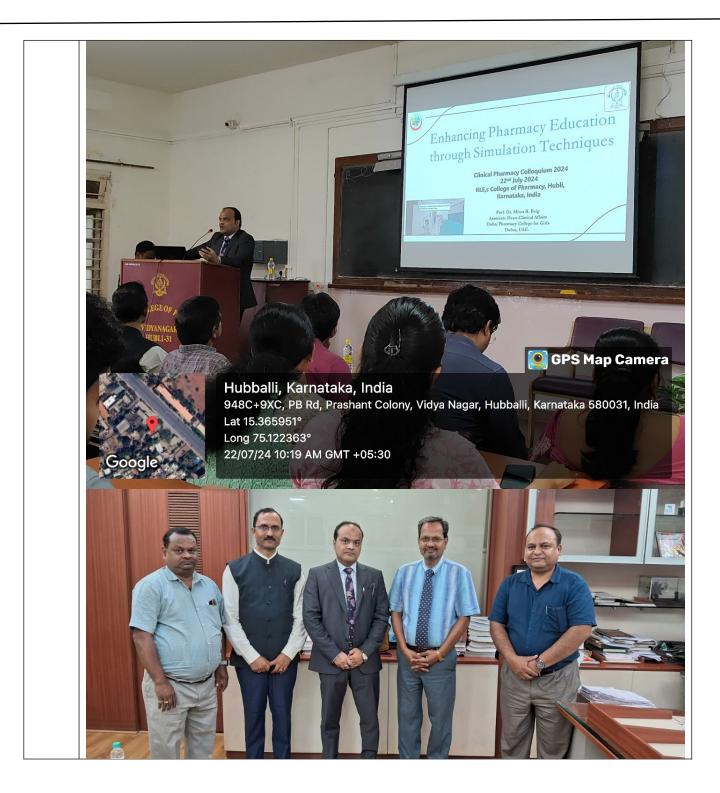

#### Respected Madam,

The Department of Otorhinolaryngology & Head Neck Surgery, J. N. Medical College, K.L.E.S. Dr. Prabhakar Kore Hospital & MRC, KAHER, Belagavi conducted the "Updates in Rhinoplasty & Alumni National CME – 2024" & Alumni Meet on 27th July 2024 at the Dr. V. D. Patil Hall, KLE Centenary Convention Centre, Belagavi.

"Updates in Rhinoplasty & Alumni National CME – 2024" was the unique CME as all the speakers were alumni of J. N. Medical College who covered important & advanced topics related to Rhinology, Otology and Laryngology. This Scientific deliberation was also conducted as the part of MoU between KAHER & MIMER, Pune. Dr. Virendra Ghaisas delivered lecture on "Deviated nose – Rhinoplasty", "Augmentation Rhinoplasty" & "Reduction Rhinoplasty". Dr. Suhasini delivered lecture on "Anatomy of Nose", "Cadeveric anatomy of nose with video" & "Grafts in Rhinoplasty". Dr. Ashwin V G delivered lecture on "Approach to patients with spontaneous CSF rhinorrhoea" & "Endoscopic approach to Sellar, Suprasellar & Parasellar region – Anatomical and Surgical Perspective". Dr. Jagadish Tubachi delivered lecture on "Management of anterior commissure in glottic carcinoma". Dr. Sandeep Prabhu delivered lecture on "Changing scenario in ENT practice, a look beyond knowledge". Dr. Srinivas Kunku delivered lecture on "Optimising Stapes Surgery'. Dr. Rishav Garg delivered lecture on "Lasers in larynx". Dr. Bijjal Raj delivered lecture on "Imaging in Otology".