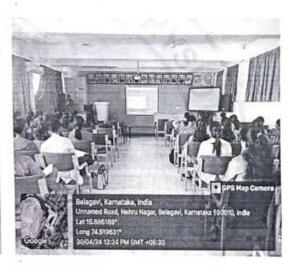

iotherapy (Indian Perspective)"

Dr. Anil Muragod Alumni Association KIPT, Belagavi

Principal





# **ALUMNI ASSOCIATION**

#### K.L.E. INSTITUTE OF PHYSIOTHERAPY



KLE Institute of Physiotherapy campus, KAHER, Nehru Nagar, BELAGAVI 590010, KARNATAKA, INDIA (Office -0831-2473906, E-mail: alumniassociationbgm@klekipt.edu.in; Web: www.klekipt.edu.in

Ref. No / Alumni Assoc. / KIPT /

Date: 30|04/24

#### WEBINAR TALK

The Alumni Association conducted a webinar talk on topic "Biopsychosocial modal of Physiotherapy (Indian perspective)" on 30<sup>th</sup> April 2024. Dr. Satyam Bhodaji, (PT) Associate Professor and Head of Geriatric Physiotherapy, Krishna college of physiotherapy Karad ,who is also an esteemed alumni of KIPT, delivered the talk to 1<sup>st</sup> MPT and Intern students.





Member Secretory, Alumni Association, KIPT, Belagavi

INSTITUTE OF PHYSIOTHERAPY
ALUMNI ASSOCIATION

President, Alumni Association, KIPT, Belagavi

# INSTITUTE OF PHYSIOTHERAPY

A Constituent Unit of

## KLE ACADEMY OF HIGHER EDUCATION AND RESEARCH

(Formerly known as KLE University)

(Deemed -to-be-University established u/s 3 of the UGC Act, 1956)
Accredited 'A+' Grade by NAAC (3\*\* Cycle) Placed in Category 'A' by MHRD (Gol)
JNMC CAMPUS, NEHRU NAGAR, BELAGAVI - 590010, KARNATAKA STATE, INDIA

Office -0831-2473906, Fax - 0831 -2474727 email: principalkipt@gmail.com, Web: klekipt.edu in

Date: 11.07.2024

#### CIRCULAR

This is to inform to all Interns & 2<sup>nd</sup> Year PG Students that the Alumni Association of KAHER Institute of Physiotherapy is conducting a Webinar on Friday 12<