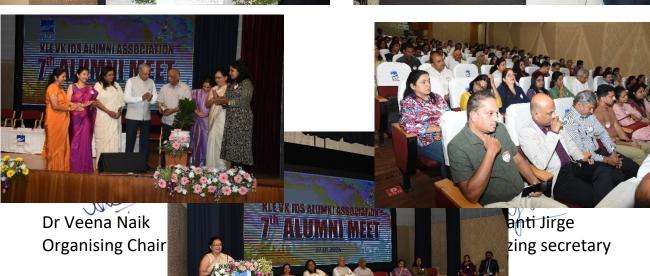

#### Respected Madam,

The Department of Otorhinolaryngology & Head Neck Surgery, J. N. Medical College, K.L.E.S. Dr. Prabhakar Kore Hospital & MRC, KAHER, Belagavi conducted the "Updates in Rhinoplasty & Alumni National CME – 2024" & Alumni Meet on 27th July 2024 at the Dr. V. D. Patil Hall, KLE Centenary Convention Centre, Belagavi.

For the inaugural function, Dr. M. S. Ganachari, Registrar, KAHER was the Chief Guest. Dr. V. M. Pattanshetti, Vice Principal, J. N Medical College was the Presiding officer. Dr. (Col.) M. Dayananda; Medical Director, K.L.E.S. Dr. Prabhakar Kore Hospital & MRC, Belagavi, Dr. Rajasekhar; Director, USM-KLE International Medical Program, Dr. V. D. Patil; Director, Hospital Development & New Projects, Dr. M. V. Jali; Medical Director & CEO, KLE Cancer Hospital & Dr. Arif Maldar, Medical Superintendent, K.L.E.S. Dr. Prabhakar Kore Charitable Hospital, Belagavi were the Guest of honour.

J. N. Medical College EX – Principals; Dr. Rajasekhar, Dr. V. D. Patil & Dr. A. S. Godhi, Ex – Heads of the department and Ex – Senior teachers of our department; Dr. B. D. Guttigoli, Dr. N. D. Zingade, Dr. R. N. Patil & Dr. Satish Bagewadi were felicitated at the inaugural function as a mark of our gratitude to their services rendered to the College and Department.