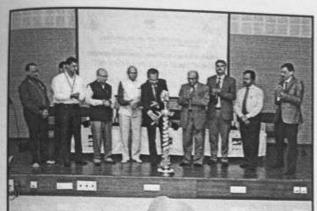

#### Respected Madam,

The Department of Otorhinolaryngology & Head Neck Surgery, J. N. Medical College, K.L.E.S. Dr. Prabhakar Kore Hospital & MRC, KAHER, Belagavi conducted the "Updates in Rhinoplasty & Alumni National CME – 2024" & Alumni Meet on 27th July 2024 at the Dr. V. D. Patil Hall, KLE Centenary Convention Centre, Belagavi.

For the inaugural function, Dr. M. S. Ganachari, Registrar, KAHER was the Chief Guest. Dr. V. M. Pattanshetti, Vice Principal, J. N Medical College was the Presiding officer. Dr. (Col.) M. Dayananda; Medical Director, K.L.E.S. Dr. Prabhakar Kore Hospital & MRC, Belagavi, Dr. Rajasekhar; Director, USM-KLE International Medical Program, Dr. V. D. Patil; Director, Hospital Development & New Projects, Dr. M. V. Jali; Medical Director & CEO, KLE Cancer Hospital & Dr. Arif Maldar, Medical Superintendent, K.L.E.S. Dr. Prabhakar Kore Charitable Hospital, Belagavi were the Guest of honour.

J. N. Medical College EX – Principals; Dr. Rajasekhar, Dr. V. D. Patil & Dr. A. S. Godhi, Ex – Heads of the department and Ex – Senior teachers of our department; Dr. B. D. Guttigoli, Dr. N. D. Zingade, Dr. R. N. Patil & Dr. Satish Bagewadi were felicitated at the inaugural function as a mark of our gratitude to their services rendered to the College and Department.