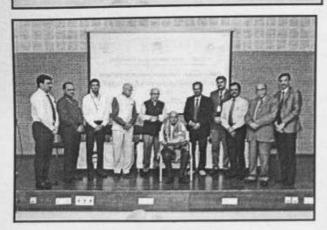

| Karnataka |
|                                  | Or. V. Sangamitra                     | Karnataka |
| 37 I                             | Or. Paladugu Tejaswini                | Karnataka |
|                                  | Dr. Ajay Choondal                     | Karnataka |
|                                  | Dr. Akshta Marathe                    |           |
|                                  | Dr. Sushma Teja Mittakola             | Karnataka |
|                                  |                                       | Karnataka |



# K.L.E. ACADEMY OF HIGHER EDUCATION AND RESEARCH (Deemed-to-be-University)

Accredited 'A+' Grade by NAAC (3rd Cycle)

JAWAHARLAL NEHRU MEDICAL COLLEGE, BELAGAVI

DEPARTMENT OF OTO-RHINO-LARYNGOLOGY AND HNS

Extn. No:4094, 4072



















K.L.E.Academy of Higher Education & Research

# JAWAHARLAL NEHRU MEDICAL COLLEGE, BELAGAVI DEPARTMENT OF FORENSIC MEDICINE & TOXICOLOGY



Venue: KLE Centenary Convention Centre, Belagavi



#### K.L.E.Academy of Higher Education & Research

# JAWAHARLAL NEHRU MEDICAL COLLEGE, BELAGAVI DEPARTMENT OF FORENSIC MEDICINE & TOXICOLOGY

### 1st Post Graduates Alumni Meet

The Department of Forensic Medicine & Toxicology, Jawaharlal Nehru Medical College, KAHER Belagavi is conducting 1<sup>st</sup> Post Graduates Alumni Meet on 7<sup>th</sup> November 2024 from 3: 30 PM at KLE Centenary Convention Centre (Dr. V. D Patil Hall - 150-Seater)

The Program Schedule is as follows:

| TIME                | PROGRAM                                   |
|---------------------|-----------------