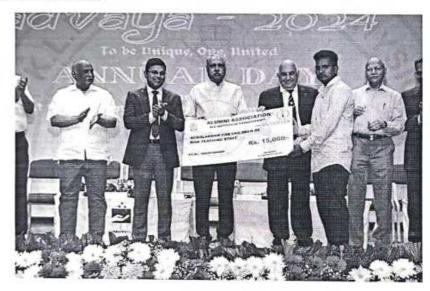

The Alumni meet -2024 ended with a Thank you note and high tea. Kindly find enclosed bill of memento (presented to Aluminums),

recognition letter and high tea

Thank you, Madam for the financial assistance of INR 15000/- to conduct Alumni meet.