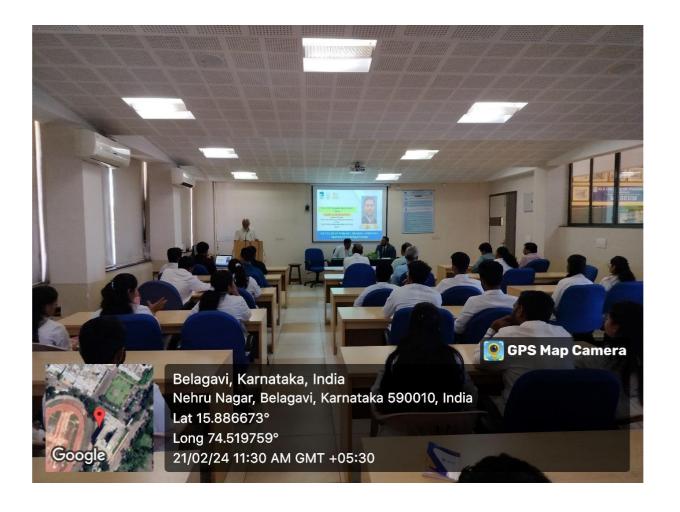

B Patil Vice-Principal, Dr. Nayeem A Khatib, faculties of all departments and students were present. Dr. Nayeem Khatib Introduced Resource Person.

Dr. Mahmood Khan delivered guest lecture on topic "Cell Therapy in Advanced Heart Failure." During his speech he explained Heart attack, current treatment heart attack which is already used medical field, demerits of current treatment. He also explained regarding stem cell therapy used in treatment of heart attack condition. Preparations of stem cell, Strategies to Improve the Survival and Retention of Stem Cells in the Ischemic Heart, cardiac patch used in treatment of heart failure, challenges and advantages in stem cell therapy.

Around 26 delegates (PG students & Faculty) attended the guest lecture.

#### **Photos of Guest Lecture:**









#### **Feedback Analysis**

#### Length of workshop

22 responses



#### Content of workshop

22 responses



#### Knowledge of Resource person

22 responses



#### Other suggestions:

- Need more workshop of this kind
- Hands on training was required
- Would appreciate if more such lectures are available
- This was the best workshop ever attended





# KLE COLLEGE OF PHARMACY, BELAGAVI



**A Constituent Unit of** 

## KLE Academy of Higher Education and Research

(Deemed-to-be University established u/s 3 of the UGC Act, 1956), Re-accredited A<sup>+</sup> Grade by NAAC (3<sup>rd</sup> Cycle) Placed in Category 'A' by MoE (Gol)Recognized by PCI & AICTE; B. Pharm program has been accredited by NBA (4<sup>th</sup> Cycle) for a period of 6 years (up to June 2025)

JNMC Campus, Nehru N