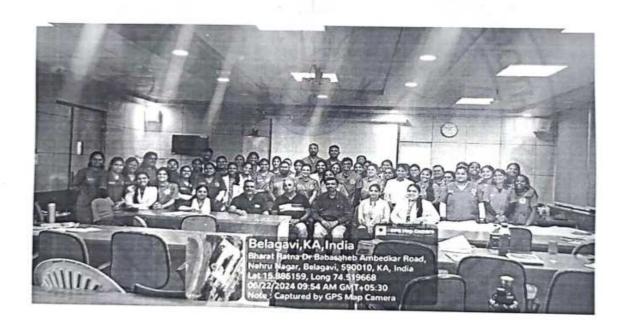

#### DEPARTMENT OF PHYSIOLOGY

AGENDA; - To discuss alumni contribution to department.

Report

Date 20-9-2024

The meeting was chaired by Dr P.P.Patil Professor and Head Department of Physiology J.N. Medical Medical college Belagavi held at Seminar Room of Physiology department. Madam addressed the meeting and requested the alumni to contribute books, study material, financial support to improve the department. And discussion was regarding conduct of CBME Classes at their institutes. Any innovative methods of teaching can be suggested by alumni. All faculty from department of Physiology also attended the meeting. 15 alumni participated in the meeting