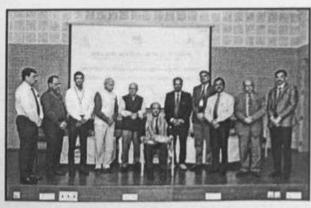

| Karnataka |
|                                  | Or. V. Sangamitra                     | Karnataka |
| 37 I                             | Or. Paladugu Tejaswini                | Karnataka |
|                                  | Dr. Ajay Choondal                     | Karnataka |
|                                  | Dr. Akshta Marathe                    |           |
|                                  | Dr. Sushma Teja Mittakola             | Karnataka |
|                                  |                                       | Karnataka |



# K.L.E. ACADEMY OF HIGHER EDUCATION AND RESEARCH (Deemed-to-be-University)

Accredited 'A+' Grade by NAAC (3rd Cycle)

JAWAHARLAL NEHRU MEDICAL COLLEGE, BELAGAVI

DEPARTMENT OF OTO-RHINO-LARYNGOLOGY AND HNS

Extn. No:4094, 4072



















K.L.E.Academy of Higher Education & Research

# JAWAHARLAL NEHRU MEDICAL COLLEGE, BELAGAVI DEPARTMENT OF FORENSIC MEDICINE & TOXICOLOGY



Venue: KLE Centenary Convention Centre, Belagavi



#### K.L.E.Academy of Higher Education & Research

# JAWAHARLAL NEHRU MEDICAL COLLEGE, BELAGAVI DEPARTMENT OF FORENSIC MEDICINE & TOXICOLOGY

### 1st Post Graduates Alumni Meet

The Department of Forensic Medicine & Toxicology, Jawaharlal Nehru Medical College, KAHER Belagavi is conducting 1<sup>st</sup> Post Graduates Alumni Meet on 7<sup>th</sup> November 2024 from 3: 30 PM at KLE Centenary Convention Centre (Dr. V. D Patil Hall - 150-Seater)

The Program Schedule is as follows:

| TIME                | PROGRAM                                   |
|---------------------|-------------------