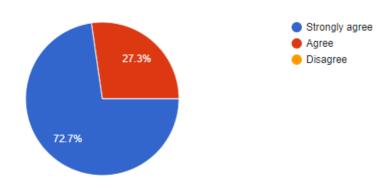

nts and students were present. Dr. Nayeem Khatib Introduced Resource Person.

Dr. Mahmood Khan delivered guest lecture on topic "Cell Therapy in Advanced Heart Failure." During his speech he explained Heart attack, current treatment heart attack which is already used medical field, demerits of current treatment. He also explained regarding stem cell therapy used in treatment of heart attack condition. Preparations of stem cell, Strategies to Improve the Survival and Retention of Stem Cells in the Ischemic Heart, cardiac patch used in treatment of heart failure, challenges and advantages in stem cell therapy.

Around 26 delegates (PG students & Faculty) attended the guest lecture.

#### **Photos of Guest Lecture:**









#### **Feedback Analysis**

#### Length of workshop

22 responses



#### Content of workshop

22 responses



#### Knowledge of Resource person

22 responses



#### Other suggestions:

- Need more workshop of this kind
- Hands on training was required
- Would appreciate if more such lectures are available
- This was the best workshop ever attended





# KLE COLLEGE OF PHARMACY, BELAGAVI



**A Constituent Unit of** 

## KLE Academy of Higher Education and Research

(Deemed-to-be University established u/s 3 of the UGC Act, 1956), Re-accredited A<sup>+</sup> Grade by NAAC (3<sup>rd</sup> Cycle) Placed in Category 'A' by MoE (Gol)Recognized by PCI & AICTE; B. Pharm program has been accredited by NBA (4<sup>th</sup> Cycle) for a period of 6 years (up to June 2025)

JNMC Campus, Nehru Nagar, Belagavi-590 010, Karnataka, India. Phone: +91 831-2471399; Web: