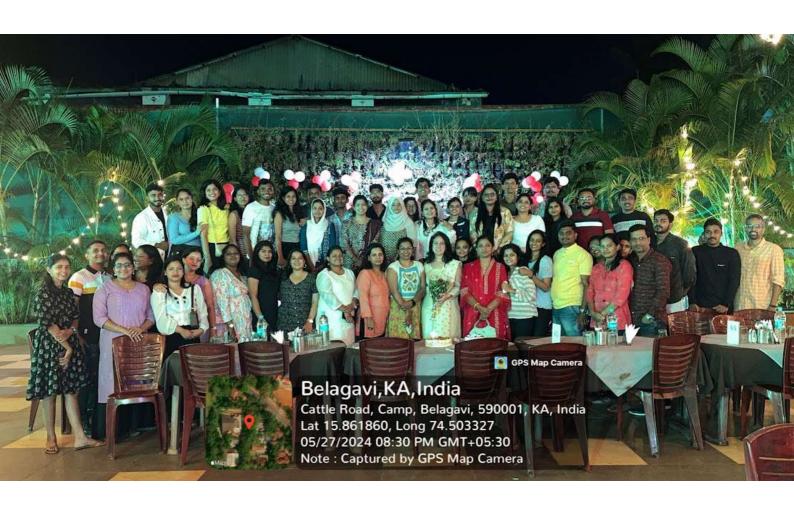

### Public Health Alumni Meet Notice

Alumni meet of Department of Public Health will be convened on 27.05.2024 at 7.00 pm in Heritage Kitchen. Cattle Rd, opposite St. Xavier's School, Belagavi. Prof. Dr. Mubashir Angolkar, Head. Department of Public Health will be chairing the meeting.

#### ALUMNI MEET

Dear Alumni Members.

You are cordially invited to be a part of the Alumni Meet interaction, a doorway to nostalgia, memorable experiences, and sharing stories of success. We look forward to your gracious presence.

Date & Time 27.05.2024 At 7.00 pm

#### Venue:

Heritage Kitchen Cattle Rd, opposite St. Xavier's School, Belagavi

> Warm Regards, Department of Public Health JNMC, KAHER, Belagavi

> > Prof. (Dr.) Mubashir Angolkar Head, Department of Public Health JNMC, KAHER, Belagavi.

### Alumni Meet Report - 2024

Alumni meet of Department of Public Health was held on 27.05.2024 at 7.00 pm Heritage Kitchen, Cattle Rd. opposite St. Xavier's School, Belagavi. Prof. Dr. Mubashir Angolkar, Head, Department of Public Health chaired the meeting.