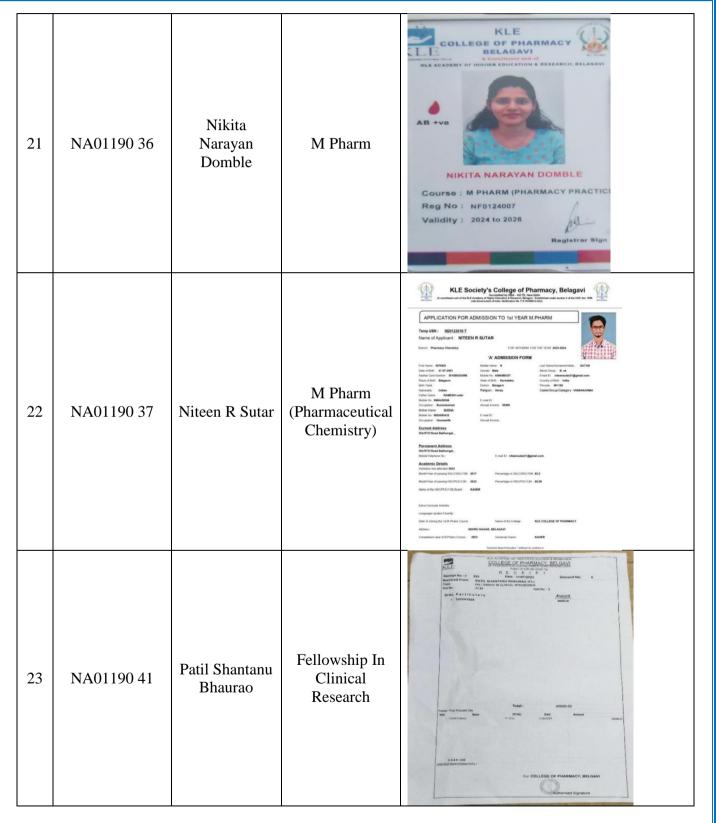

PATIL)

17-9-2023

WERT COLORE Admin

Generated On 17-89-2823 11-12-00 - ---

#### uleat Counselling Committee (MCC). DGHS. Ministry of Health & Family Welfare, Government of India. NEET PG Medical CounseNing 2023 Hourd No.1

#### Round No.1