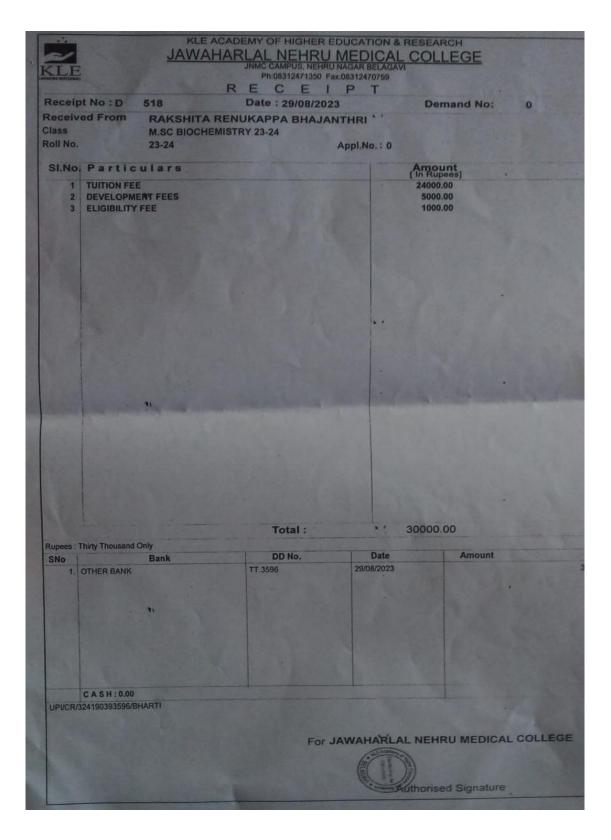

|            |
| Student Email id | poojafbandiwaddar19@gmail.com |            |
| Nationality      | Indian                        | 01 11      |
| State            | Karnataka                     | Eidlunder. |
|                  |                               | SIGN       |

| VERIFICATION DETAILS       |                       |           |  |  |
|----------------------------|-----------------------|-----------|--|--|
| USN No:                    | FC0123008-T           |           |  |  |
| Verification Date & Time : | : 29-08-2023 03:42:13 |           |  |  |
| Bedroutte                  | Thermedanter          | Killer    |  |  |
| Candidate Sign             | Official Sign         | Registrar |  |  |

"Outcome Based Education \* software by contineo.in

Page No. 1





Scanned with CamSca





# Jawaharlal Nehru Medical College, Belgaum Provisional Admission Letter

| Name                  | PAICULA                                   | Statement of the local division of the local |
|-----------------------|-------------------------------------------|-------------------------------------------------------------------------------------------------------------------------------------------------------------------------------------------------------------------------------------------------------------------------------------------------------------------------------------------------------------------------------------------------------------------------------------------------------------------------------------------------------------------------------