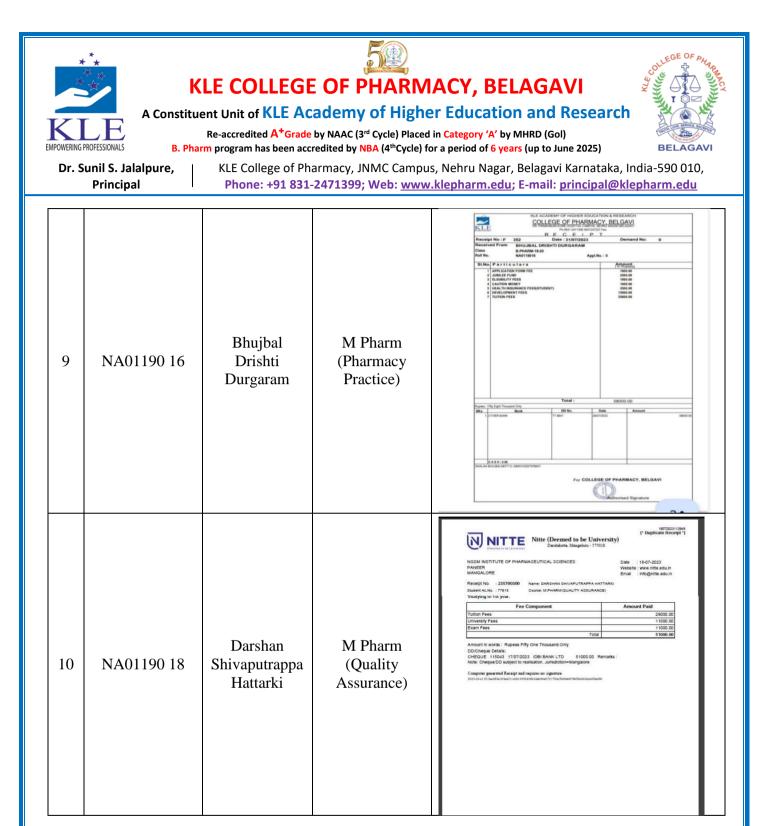

BA (4<sup>th</sup>Cycle) for a period of 6 years (up to June 2025)

Dr. Sunil S. Jalalpure, Principal KLE College of Pharmacy, JNMC Campus, Nehru Nagar, Belagavi Karnataka, India-590 010, Phone: +91 831-2471399; Web: <u>www.klepharm.edu</u>; E-mail: <u>principal@klepharm.edu</u>





A Constituent Unit of KLE Academy of Higher Education and Research

Re-accredited <mark>A<sup>+</sup>Grade</mark> by NAAC (3<sup>rd</sup> Cycle) Placed in Category 'A' by MHRD (Gol) B. Pharm program has been accredited by NBA (4<sup>th</sup>Cycle) for a period of 6 years (up to June 2025)

Dr. Sunil S. Jalalpure, Principal KLE College of Pharmacy, JNMC Campus, Nehru Nagar, Belagavi Karnataka, India-590 010, Phone: +91 831-2471399; Web: <u>www.klepharm.edu</u>; E-mail: <u>principal@klepharm.edu</u>

BELAGAV







|    |            |                         |                            | Hanorised Signature                                                                                                                                                              |
|----|------------|-------------------------|----------------------------|----------------------------------------------------------------------------------------------------------------------------------------------------------------------------------|
| 12 | NA01190 21 | Gururaj V<br>Kanabarg   | M Pharm<br>(Pharmaceutics) | <image/> <image/> <image/> <image/> <image/> <image/> <image/> <image/> <text><text><text><text><text><text><text><text></text></text></text></text></text></text></text></text> |
| 13 | NA01190 22 | Harani<br>Prak