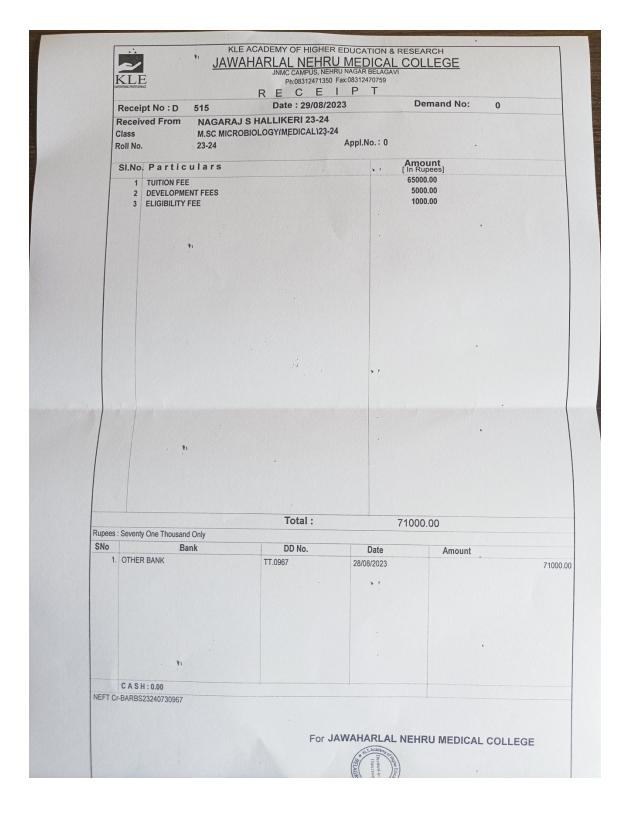

| Date               |                      | 71000.0 |
| <u>SNo</u><br>1.4 | OTHER BANK                     | Bank             | DD No.            | Date               |                      | 71000.0 |
| <u>SNo</u><br>1.4 | OTHER BANK                     | Bank             | DD No.<br>TT.2760 | Date<br>08/11/2023 | Amount               |         |
| <u>SNo</u><br>1.4 | OTHER BANK                     | Bank             | DD No.<br>TT.2760 | Date<br>08/11/2023 |                      |         |
| <u>SNo</u><br>1.4 | OTHER BANK                     | Bank             | DD No.<br>TT.2760 | Date<br>08/11/2023 | Amount               |         |
| <u>SNo</u><br>1.4 | OTHER BANK                     | Bank             | DD No.<br>TT.2760 | Date<br>08/11/2023 | Amount               | 71000.0 |





7

KLE ACADEMY OF HIGHER EDUCATION AND RESEARCH [Dackard as Inserted to the University to 1 of the USC Act. 1954 with Government of India Notification No. F. 9-192008-0/3830 According & Netro Naty NAAC (2nd Cyrls) Net Compose. Netro Naty: Unipart 500-011, Xerration Elatis, networks 5013-2444414 (No. 4001-2463727 Web, http://www.Madvanetdurity.antum Eliment India Statis 40144414101-2463727

#### ADMISSION / ALLOTMENT LETTER

#### Allotted Institute: Jawaharlal Nehru Medical College, Belgaum

#### Course Allotted :M.SC Biochemistry (Medical)

#### Dear Candidate,

We wish to inform you that, you have been selected on merit base and have been admitted to M.SC Biochemistry (Medical) Course for the academic year 2023-2024.

|                  | PHOTO & SIGN                  |            |
|