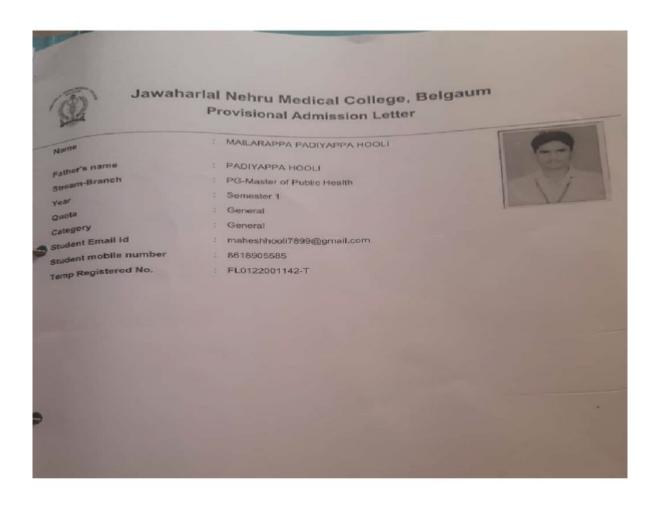

|

scanneu with Gamsca



Scanned with CamSca

# AND PANCHAYAT RAJ UNIVERSITY

Registrar

Raitha Bhavan Building, General Cariappa Circle, Gadag-582101 Email: ksrdpru@gmail.com Website: www.ksrdpru.ac.in Phone No: 08372-230338





### Jawaharlal Nehru Medical College, Belgaum Provisional Admission Letter

| Name                 | 4 | PRANJAL JUVEKAR     | and the second se |
|----------------------|---|---------------------|-----------------------------------------------------------------------------------------------------------------------------------------------------------------------------------------------------------------------------------------------------------------------------------------------------------------------------------------------------------------------------------------------------------