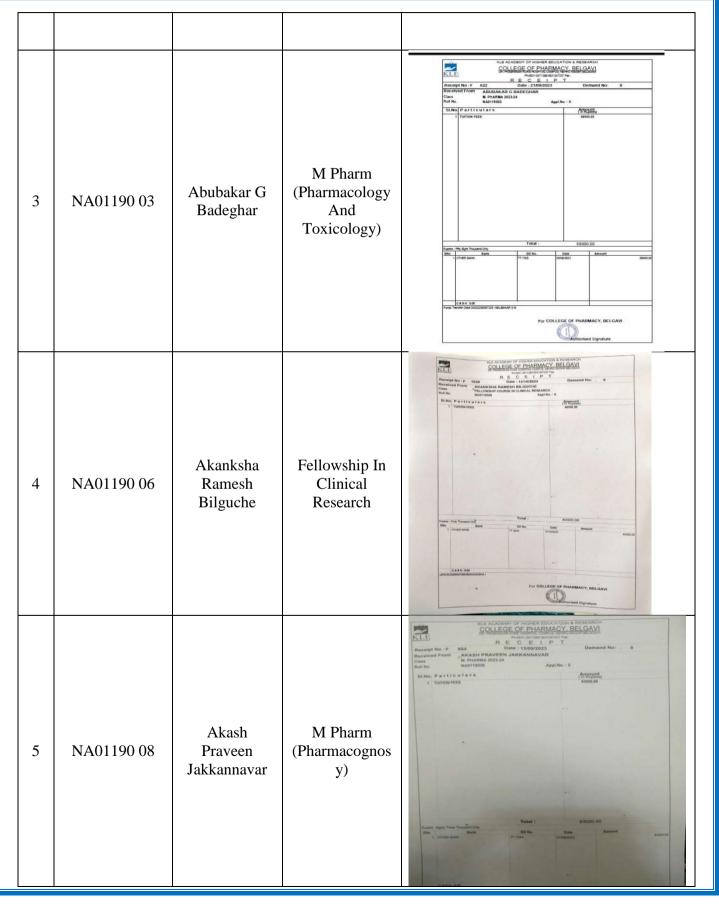

----------|---------|---------------------|-----------------------------------|----------|
| 1                 | NA01190 | Abhishek Teli       | M Pharm<br>(Pharmacognos<br>y)    | <image/> |
| 2                 | NA01190 | Abhishek<br>Kumar A | M Pharm<br>(Quality<br>Assurance) |          |



A Constituent Unit of KLE Academy of Higher Education and Research

Re-accredited <mark>A<sup>+</sup>Grade</mark> by NAAC (3<sup>rd</sup> Cycle) Placed in Category 'A' by MHRD (Gol) B. Pharm program has been accredited by NBA (4<sup>th</sup>Cycle) for a period of 6 years (up to June 2025)

Dr. Sunil S. Jalalpure, Principal KLE College of Pharmacy, JNMC Campus, Nehru Nagar, Belagavi Karnataka, India-590 010, Phone: +91 831-2471399; Web: <u>www.klepharm.edu</u>; E-mail: <u>principal@klepharm.edu</u>





A Constituent Unit of KLE Academy of Higher Education and Research

Re-accredited <mark>A<sup>+</sup>Grade</mark> by NAAC (3<sup>rd</sup> Cycle) Placed in Category 'A' by MHRD (Gol) B. Pharm program has been accredited by NBA (4<sup>th</sup>Cycle) for a period of 6 years (up to June 2025)

Dr. Sunil S. Jalalpure, Principal KLE College of Pharmacy, JNMC Campus, Nehru Nagar, Belagavi Karnataka, India-590 010, Phone: +91 831-2471399; Web: <u>www.klepharm.edu</u>; E-mail: <u>principal@klepharm.edu</u>

BELAGAV







|    |            |                         |                            | Hanorised Signature                                                                                                                                                              |
|----|------------|----