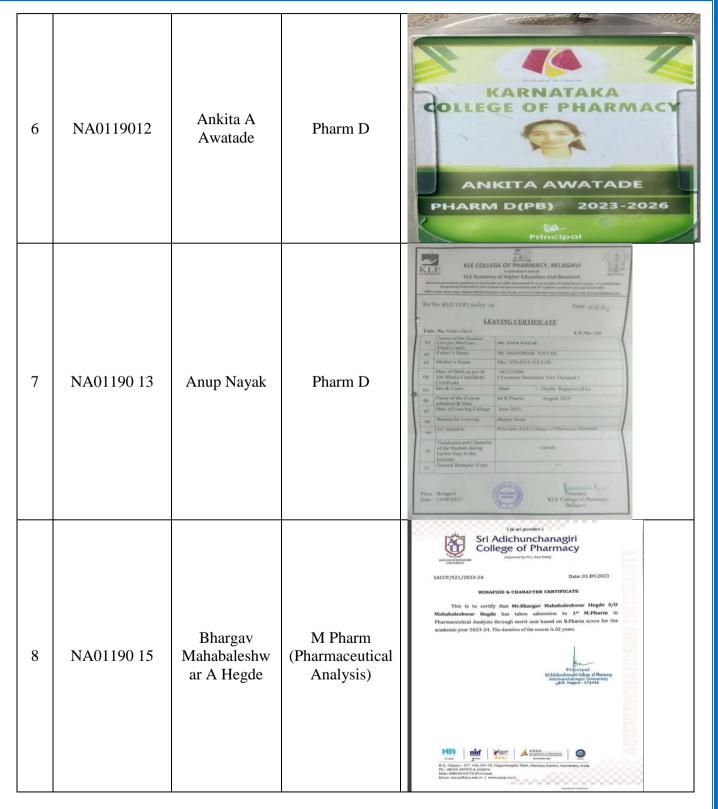

NBA (4<sup>th</sup>Cycle) for a period of 6 years (up to June 2025)

Dr. Sunil S. Jalalpure, Principal KLE College of Pharmacy, JNMC Campus, Nehru Nagar, Belagavi Karnataka, India-590 010, Phone: +91 831-2471399; Web: <u>www.klepharm.edu</u>; E-mail: <u>principal@klepharm.edu</u>





A Constituent Unit of KLE Academy of Higher Education and Research

Re-accredited <mark>A<sup>+</sup>Grade</mark> by NAAC (3<sup>rd</sup> Cycle) Placed in Category 'A' by MHRD (Gol) B. Pharm program has been accredited by NBA (4<sup>th</sup>Cycle) for a period of 6 years (up to June 2025)

Dr. Sunil S. Jalalpure, Principal KLE College of Pharmacy, JNMC Campus, Nehru Nagar, Belagavi Karnataka, India-590 010, Phone: +91 831-2471399; Web: <u>www.klepharm.edu</u>; E-mail: <u>principal@klepharm.edu</u>

BELAGAV







|    |            |                         |                            | Hanorised Signature                                                                                                                                                              |
|----|------------|-------------------------|----------------------------|----------------------------------------------------------------------------------------------------------------------------------------------------------------------------------|
| 12 | NA01190 21 | Gururaj V<br>Kanabarg   | M Pharm<br>(Pharmaceutics) | <image/> <image/> <image/> <image/> <image/> <image/> <image/> <image/> <text><text><text><text><text><text><text><text></text></text></text></text></text></text></text></text> |
| 13 | NA01190 22 | Harani<br>Pr