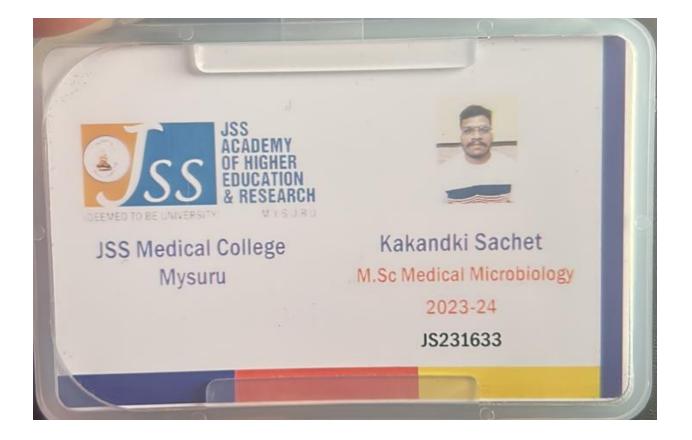

|
| Nationality      | Indian                 | - 1.                                                                                                            |
| State            | Goa                    | Carrande                                                                                                        |
|                  |                        | SIGN                                                                                                            |

|                            | VERIFICATION DETAILS |  |
|----------------------------|----------------------|--|
| USN No:                    | XC0123002-T          |  |
| Verification Date & Time : | 29-08-2023 11:25:22  |  |





Candidate Sign



Registrar

"Outcome Based Education " software by contineo.in



| KLE               |                                             | JAWAI           | ACADEMY OF HIGH<br>HARLAL NEH<br>JIMIC CAMPUS,<br>Ph:0831247<br>R E C E<br>Date : 29/08 | RU MEDICAI<br>NEHRU NAGAR BELAGA<br>350 Fax 08312470759<br>I P T | COLLEGE                        | 0     |
|-------------------|---------------------------------------------|-----------------|-----------------------------------------------------------------------------------------|------------------------------------------------------------------|--------------------------------|-------|
|                   | ed From                                     |                 | D SOHEB TASHE                                                                           |