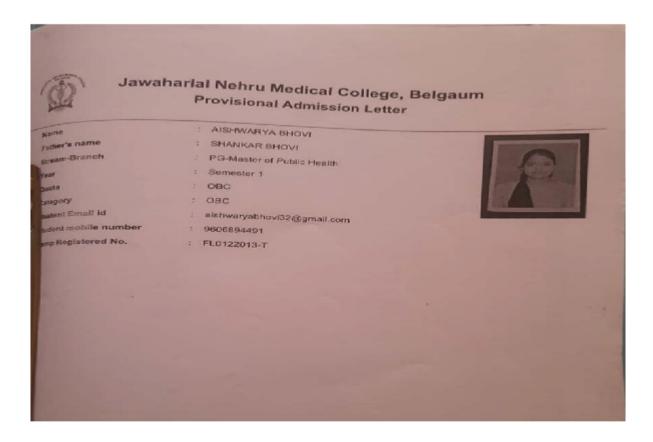

|            |
| Student Email id | poojafbandiwaddar19@gmail.com |            |
| Nationality      | Indian                        | 01 11      |
| State            | Karnataka                     | Eidlunder. |
|                  |                               | SIGN       |

| VERIFICATION DETAILS       |                       |           |  |  |
|----------------------------|-----------------------|-----------|--|--|
| USN No:                    | FC0123008-T           |           |  |  |
| Verification Date & Time : | : 29-08-2023 03:42:13 |           |  |  |
| Bedroutte                  | Thermedanter          | Killer    |  |  |
| Candidate Sign             | Official Sign         | Registrar |  |  |

"Outcome Based Education \* software by contineo.in

Page No. 1





Scanned with CamSca





# Jawaharlal Nehru Medical College, Belgaum Provisional Admission Letter

| Name                  | PAICULA                                   | Statement of the local division of the local |
|-----------------------|-------------------------------------------|---------------------------------------------------------------------------------------------------------------------------------------------------------------------------------------------------------------------------------------------------------------------------------------------------------------------------------------------------------------------------------------------------------------------------------------------------------------------------------------------------------------------------------