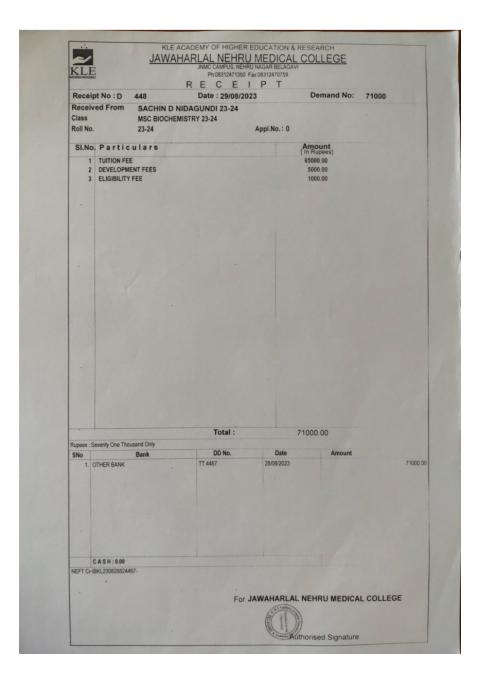

|                | *                                     |                                                      | 29/08/2023                              |                  | 71000.04 |
| SNo<br>1 O      | A S H : 0.00   | *                                     | TT 1670                                              | 29/08/2023                              |                  |          |
| SNo<br>1 O      | A S H : 0.00   | *                                     | TT 1670                                              | 29/08/2023                              | EHRU MEDICAL COL |          |
| 5No<br>1 O      | A S H : 0.00   | *                                     | TT 1670                                              | 29/08/2023                              |                  |          |



|   |   | - |
|---|---|---|
|   |   | 9 |
|   | - |   |
| - |   | - |
|   |   | - |

KLE ACADEMY OF HIGHER EDUCATION AND RESEARCH
 [Dedared as Desended to be University uits 2 of the UGC Act. 1958 vide Government of India Natification No.F.9-19/2000-U.3(A)]
 Accredited Y Oracle by NAXC Call Opcies
 Placed in Category X by MHRD (Gei)
 INAC Campus, Netru Nager, Belagavi-500 010, Karnataka State, India: 0031-2444444 FAX: 0031-2403777
 Write.http://www.Madeemeduriversity.edu/in E-mail: info@Madeemeduriversity.edu/in

### ADMISSION / ALLOTMENT LETTER

Allotted Institute: Jawaharlal Nehru Medical College, Belgaum

Course Allotted :M.Sc Biotechnology

#### Dear Candidate,

We wish to inform you that, you have been selected on merit base and have been admitted to M.Sc Biotechnology Course for th