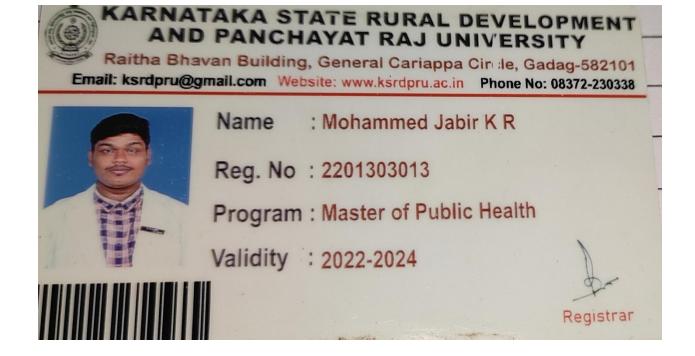

|
| Student Email id | poojafbandiwaddar19@gmail.com |            |
| Nationality      | Indian                        | 01 11      |
| State            | Karnataka                     | Eidlunder. |
|                  |                               | SIGN       |

| VERIFICATION DETAILS       |                       |           |  |  |
|----------------------------|-----------------------|-----------|--|--|
| USN No:                    | FC0123008-T           |           |  |  |
| Verification Date & Time : | : 29-08-2023 03:42:13 |           |  |  |
| Bedroutte                  | Thermedanter          | Killer    |  |  |
| Candidate Sign             | Official Sign         | Registrar |  |  |

"Outcome Based Education \* software by contineo.in

Page No. 1





Scanned with CamSca





# Jawaharlal Nehru Medical College, Belgaum Provisional Admission Letter

| Name                  | PAICULA                                   | Statement of the local division of the local |
|-----------------------|-------------------------------------------|--------------------------------------------------------------------------------------------------------------------------------------------------------------------------------------------------------------------------------------------------------------------------------------------------------------------------------------------------------------------------------------------------------------------------------------------------------------------------------------------------------------------------------------------------------