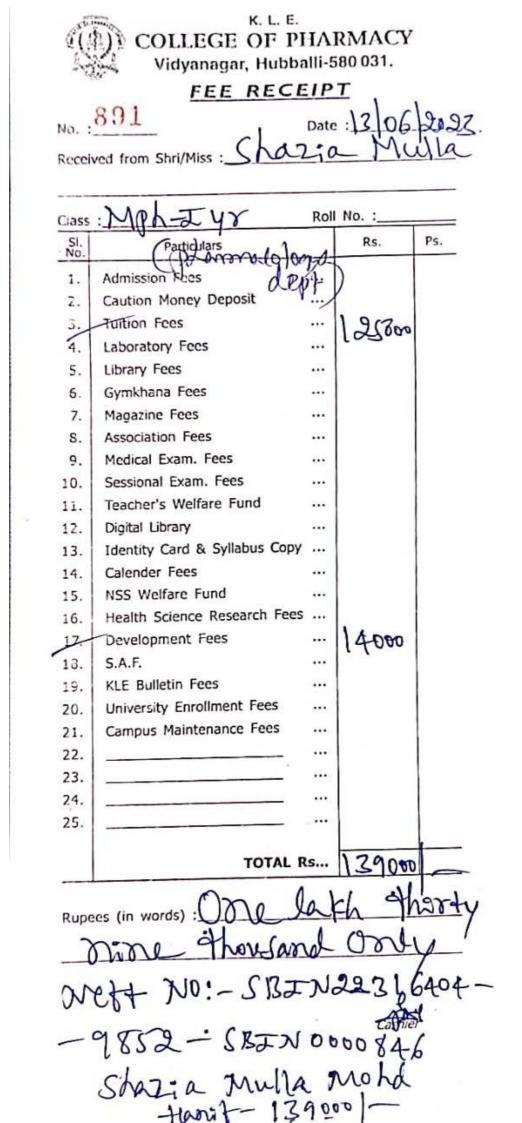

|               | 1          |       |
|                                                       |               |            |       |
| TOTAL                                                 | Rs            | 139000     | -     |
| 22                                                    |               | 5.00       | -     |
| ces (in words) : One Jo                               | with          | 2/100      | 1V    |
|                                                       |               |            | 1     |
| Dine thousand                                         | KI            | Jony       | 200   |
| Male Food                                             | N             | 150        |       |
| 1217-101-F07-1                                        | -M            | 81 73 7    | 10791 |



COLLEGE OF PHARMACY Vidyanagar, Hubballi-580 031. FEE RECEIPT No. : 870 2005 Date O-Received from Shri/Miss Class Roll No. : SI. Particulars Rs. Ps. ANTA A v 1. Admission 2. Caution Money Deposit ... **Tuition Fees** 3 66000 ... 4. Laboratory Fees ... 5. Library Fees ... 6. Gymkhana Fees ... 7. Magazine Fees ... 8. Association Fees ... 9. Medical Exam. Fees ... 10. Sessional Exam. Fees ... 11. Teacher's Welfare Fund ... 12. Digital Library ... Identity Card & Syllabus Copy 13. ... 14. Calender Fees ... 15. NSS Welfare Fund .... 16. Health Science Research Fees ... 000 17. Development Fees .... 18. S.A.F. ... 19. **KLE Bulletin Fees** ... 20. University Enrollment Fees ... 21. **Campus Maintenance Fees** ... 22. .... 23. ... 24. ... 25. TOTAL Rs... X0000 Van Rupees (in words) : Neft No: -