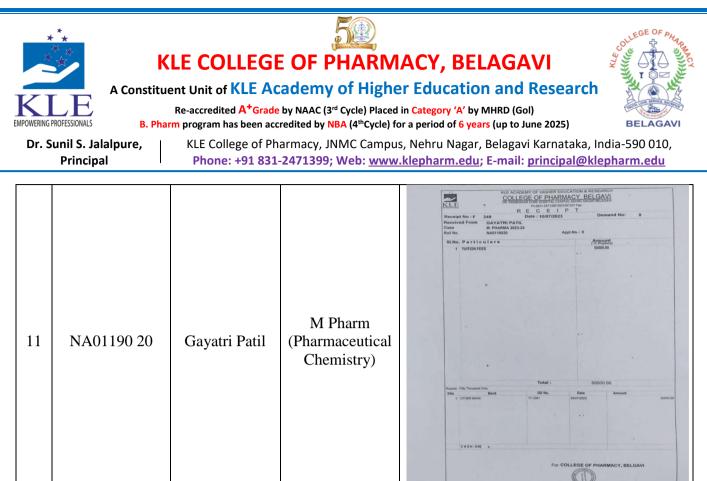

(4<sup>th</sup>Cycle) for a period of 6 years (up to June 2025)

Dr. Sunil S. Jalalpure, Principal KLE College of Pharmacy, JNMC Campus, Nehru Nagar, Belagavi Karnataka, India-590 010, Phone: +91 831-2471399; Web: <u>www.klepharm.edu</u>; E-mail: <u>principal@klepharm.edu</u>





A Constituent Unit of KLE Academy of Higher Education and Research

Re-accredited <mark>A<sup>+</sup>Grade</mark> by NAAC (3<sup>rd</sup> Cycle) Placed in Category 'A' by MHRD (Gol) B. Pharm program has been accredited by NBA (4<sup>th</sup>Cycle) for a period of 6 years (up to June 2025)

Dr. Sunil S. Jalalpure, Principal KLE College of Pharmacy, JNMC Campus, Nehru Nagar, Belagavi Karnataka, India-590 010, Phone: +91 831-2471399; Web: <u>www.klepharm.edu</u>; E-mail: <u>principal@klepharm.edu</u>

BELAGAV







|    |            |                         |                            | Hanorised Signature                                                                                                                                                              |
|----|------------|-------------------------|----------------------------|----------------------------------------------------------------------------------------------------------------------------------------------------------------------------------|
| 12 | NA01190 21 | Gururaj V<br>Kanabarg   | M Pharm<br>(Pharmaceutics) | <image/> <image/> <image/> <image/> <image/> <image/> <image/> <image/> <text><text><text><text><text><text><text><text></text></text></text></text></text></text></text></text> |
| 13 | NA01190 22 | Harani<br>Prakas