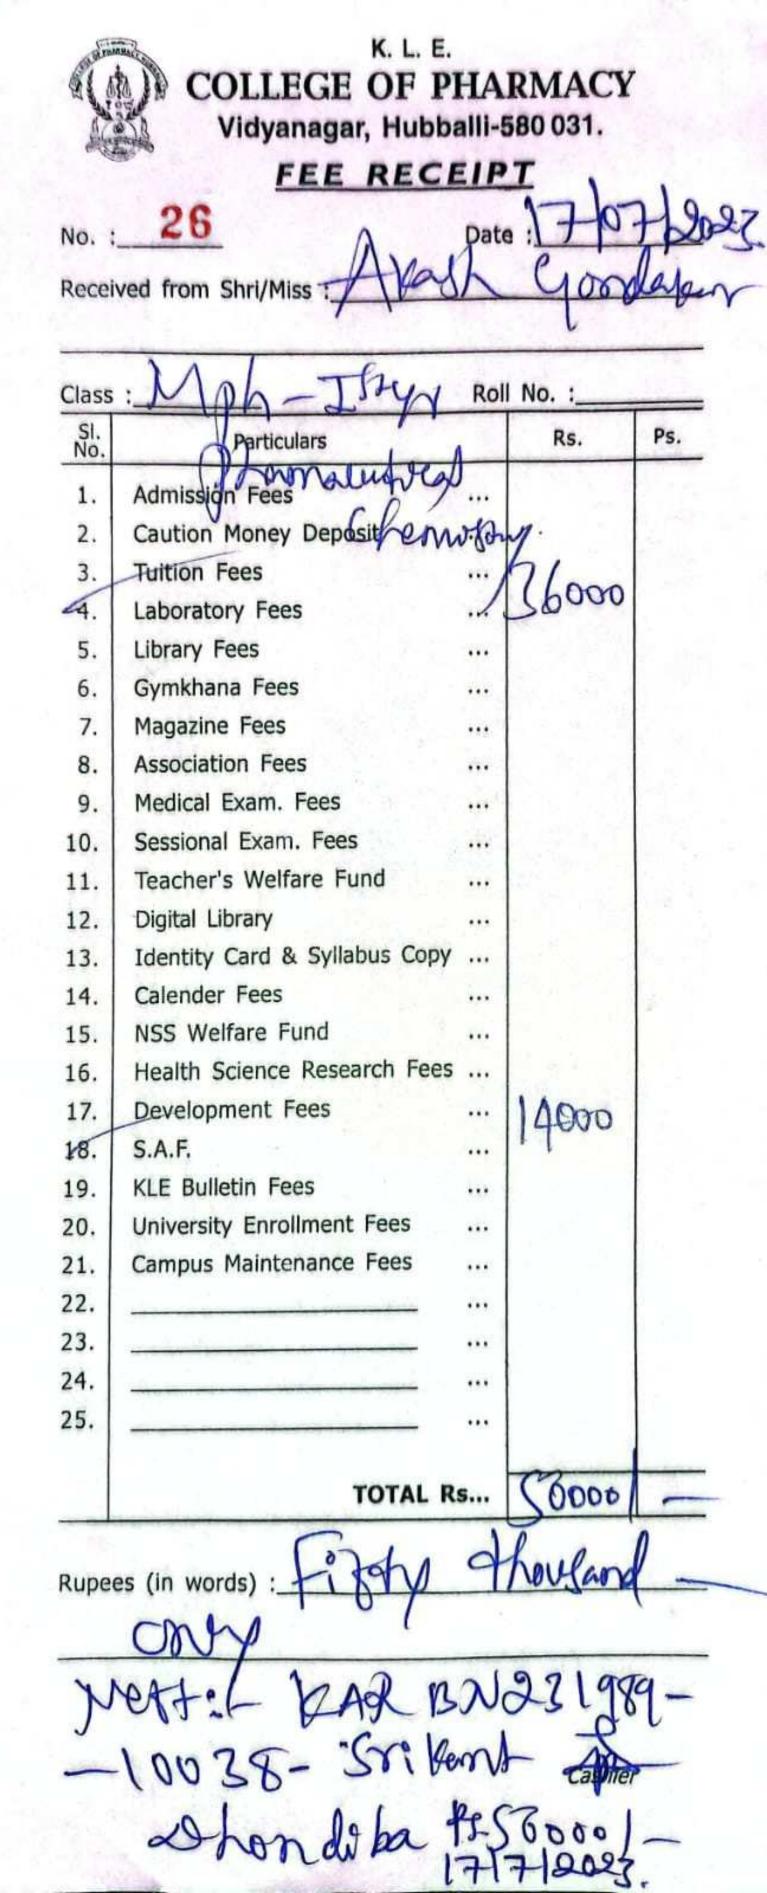

ood Gp.

15-03-199

NA0119095

54



A Constituent Unit of KLE Academy of Higher Education and Research

Re-accredited A<sup>+</sup>Grade by NAAC (3<sup>rd</sup> Cycle) Placed in Category 'A' by MHRD (Gol) B. Pharm program has been accredited by NBA (4<sup>th</sup>Cycle) for a period of 6 years (up to June 2025)

Dr. Sunil S. Jalalpure, Principal

KLE College of Pharmacy, JNMC Campus, Nehru Nagar, Belagavi Karnataka, India-590 010, Phone: +91 831-2471399; Web: www.klepharm.edu; E-mail: principal@klepharm.edu

BELAGAV





Principal PRINCIPAL **KLE College of Pharmacy** 

BELAGAVI - 10.



#### **ABHISHEK MOHARE**

| COURSE   | : | PHARMACEUTICS |  |  |
|----------|---|---------------|--|--|
| REG NO   | : | NB0223001     |  |  |
| VALIDITY | : | 2023-2025     |  |  |

his

REGISTRAR SIGN



K. L. E. **COLLEGE OF PHARMACY** Vidyanagar, Hubballi-580 031. FEE RECEIPT No. :889 Date : 13 06 2927 Received from Shri/Miss 0 Roll No. : Class SI. No Ps. mono 1. Adm 2. Caution Money Deposit 3. Tuition Fees 25000 .... Ŧ. Laboratory Fees ... 5. Library Fees .... 6. Gymkhana Fees ... 7. Magazine Fees 8. Association Fees ... 9. Medical Exam. Fees 10. Sessional Exam. Fees ... 11. Teacher's Welfare Fund 12. Digital Library .... 13. Identity Card & Syllabus Copy .... 14. Calender Fees 15. NSS Welfare Fund 16. Health Science Research Fees .... 17 **Development** Fees 4000 \*\*\* 18. S.A.F. \*\*\* **KLE Bulletin Fees** 19. 20. University Enrollment Fees ..... 21. Campus Maintenance Fees .... 22. 23. 24. 25. TOTAL Rs... 29 000 Rupees (in words) : drine thougand only Neft No: - KS0162316429 -KSC