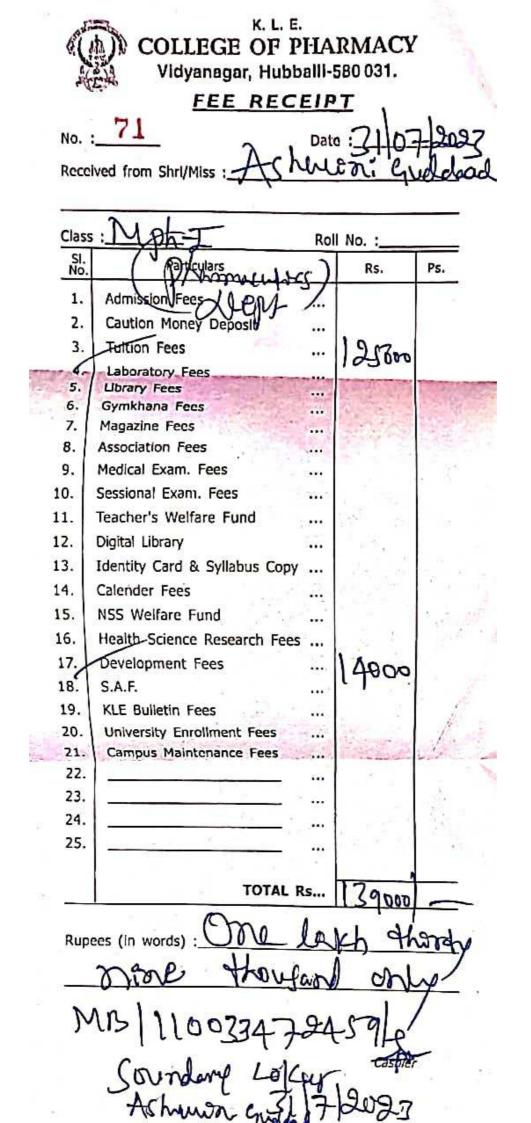

ARMACY** Vidyanagar, Hubballi-580 031. FEE RECEIPT 950 pate 26 06 2023. No. Received from Shri/Miss : Class Roll No. SI. Particular Ps. 1. Admission Fees ... 2. Caution Money Deposit .... 66000 3. **Tuition Fees** ... 4. Laboratory Fees ... 5. Library Fees ... 6. Gymkhana Fees ... 7. Magazine Fees ... 8. Association Fees ... 9. Medical Exam. Fees ... 10. Sessional Exam, Fees ... Teacher's Welfare Fund 11. ... 12. Digital Library ... Identity Card & Syllabus Copy ... 13. 14. **Calender Fees** ... 15. NSS Welfare Fund ... 16. Health Science Research Fees .... 17. **Development Fees** ... 000 S.A.F. 18. ••• **KLE Bulletin Fees** 19. ••• 20. University Enrollment Fees ... **Campus Maintenance Fees** 21. ••• 22. ... 23. ... 24. .... 25, ... TOTAL Rs .... 20000 104 Ar Rupees (in words) : Univ 



2(称) COLLEGE OF PHARMACY Vidyanagar, Hubballi-580 031. FEE RECEIPT No. . 881 Date : 12 06 2022 Received from Shri/Miss Q Parmene Cla 57 Roll No. : SI. Ps. Rs. Particulars His woldog 1. 2. CauNon Deposit 3. **Juition Fees** 25000 4. Laboratory Fees ... 5. Library Fees ... 6. Gymkhana Fees ... 7. Magazine Fees ... 8. Association Fees ... 9. Medical Exam, Fees ... 10. Sessional Exam. Fees ... 11. Teacher's Welfare Fund ... 12. Digital Library ... 13. Identity Card & Syllabus Copy ... 14. Calender Fees ... 15. NSS Welfare Fund ... Health Science Research Fees 16. ... 17. Development Fees 14000 ... S.A.F. 18. ... 19. **KLE Bulletin Fees** ... University Enrollment Fees 20. ... 21. Campus Maintenance Fees ... 22. ... 23. ... 24. ... 25. ... TOTAL Rs... 000 Rupees (in words) :(うみん 000 alfra Nef