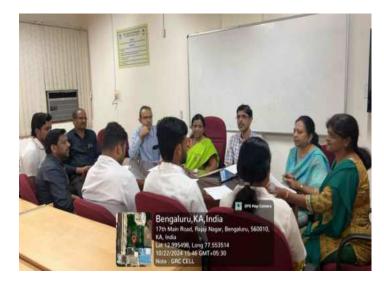

#### MINUTES OF THE ANTI RAGGING COMMITTEE AND SQUAD MEETING

Anti-Ragging Committee & Squad meeting was held on 8<sup>th</sup> October, 2024 at 4-15 pm in the College Council Hall to discuss the measures taken to prevent ragging in JNMC Campus.

The Vice Principal, Shri. V.M. Pattanshetti sir, J. N. Medical College, welcomed all the Members of Anti-Ragging Committee & Squad and external members. Sir, given Information about new admitted students & briefed the members about the Anti-Ragging Act and its features, NMC & Anti- ragging cell information.

Dr. Ravindra Honnungar, Chairman, Anti-Ragging Squad & Proctor KAHER, explained about the stay arrangement & security arrangements done for the junior students of 2024-25 batch.

Principal Madam, directed Wardens and Anti Ragging committee members, regularly they have to visit the hostels and ensure the students safety measures.