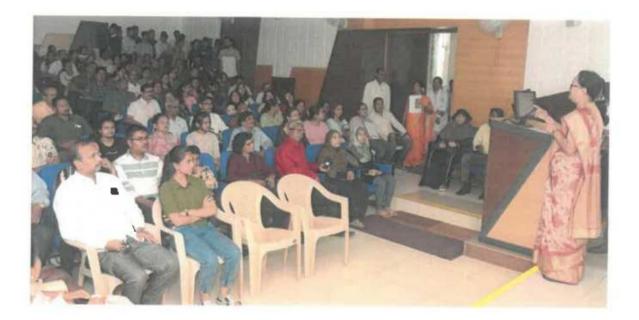

**Report on:** National Anti-ragging Day: 12<sup>th</sup> August & National Anti-Ragging Week: 12<sup>th</sup> to 18<sup>th</sup> August

| S.No | Contents                                                                  | Details                                                                                                                                                                                                                                                                                                                                                                                                                                                        |
|------|---------------------------------------------------------------------------|----------------------------------------------------------------------------------------------------------------------------------------------------------------------------------------------------------------------------------------------------------------------------------------------------------------------------------------------------------------------------------------------------------------------------------------------------------------|
| 1.   | Name of the Department                                                    | V-Criteria Student Support and Progression                                                                                                                                                                                                                                                                                                                                                                                                                     |
| 2.   | Name/Title of the event<br>organized                                      | <ul> <li>Topic of the Seminar: Making Ragging free campus<br/>(On account of 12<sup>th</sup> August –National Anti-Ragging<br/>Day and Anti-Ragging Awareness Mahautsav)</li> </ul>                                                                                                                                                                                                                                                                            |
| 3.   | Date of the event organized                                               | 12-08-2024                                                                                                                                                                                                                                                                                                                                                                                                                                                     |
| 4.   | Resource person/Name of the<br>coordinator/ Member secretary              | Dr. Suhas Kumar Shetty<br>Chairman for Anti-ragging committee<br>KAHER's<br>Shri.B.M.Kankanawadi Ayurveda Mahavidyalaya,<br>Belagavi- 590003<br>Karnataka<br>Mobile No: 9449603234<br>E-mail: drsuhasshetty@gmail.com                                                                                                                                                                                                                                          |
| 6.   | Class of the participant                                                  | UG II Professional BAMS -2022 Batch                                                                                                                                                                                                                                                                                                                                                                                                                            |
| 7.   | No. of participants/Beneficiaries                                         | 79 Students                                                                                                                                                                                                                                                                                                                                                                                                                                                    |
| 8.   | Objective of the event                                                    | <ul> <li>To Prevent, Prohibit, and Redress any and all form<br/>and instances of Ragging in the College.</li> </ul>                                                                                                                                                                                                                                                                                                                                            |
| 9.   | Outcome of the event                                                      | <ul> <li>To educate the students on the meaning of ragging ar what constitutes it.</li> <li>Also to educate the students on the ill-effects ragging and the consequences, including leg consequences of indulging in ragging.</li> <li>Ragging in any form is totally prohibited in t campus. Ragging menace is a criminal offence &amp; su of the students who are involved in such obnoxic practice are liable to be rusticated from the college.</li> </ul> |
| 10.  | Photo Gallery                                                             |                                                                                                                                                                                                                                                                                                                                                                                                                                                                |
| Sigr | ps)                                                                       | Principal                                                                                                                                                                                                                                                                                                                                                                                                                                                      |
|      | Shahapur, Belag<br>Phone: +91 831 2<br>Website: www. kleayurworld.edu.in, | avi-50003, bandaka India Shri B. M. Kankanawadi                                                                                                                                                                                                                                                                                                                                                                                                                |