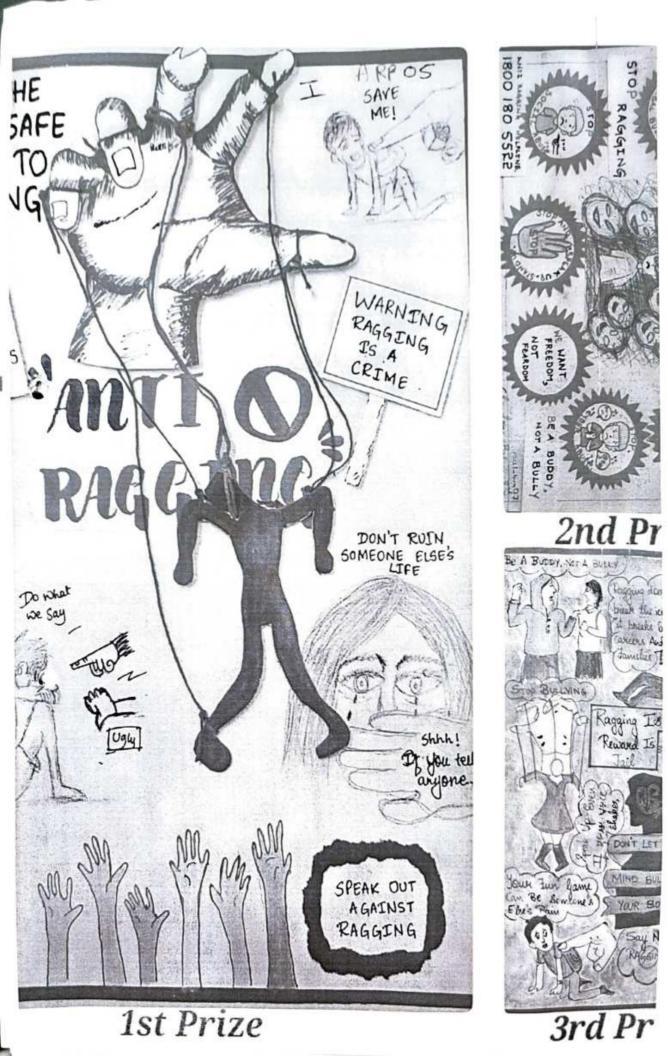

ulations**

- 1. Theme Adherence: Posters must strictly adhere to the given theme.
- 2. Medium: Participants can use any medium of their choice (paint, markers, paper art)
- 3. No Digital prints allowed
- 4. Poster Size: A4 Size Paper
- 5. Content: The poster should convey a strong anti-ragging message.
- 6. Slogan: Include a powerful anti-ragging slogan in the poster.
- 7. Submission Deadline: from 12th Aug 2024 to 18th Aug 2024.
- 8. Judging Criteria: creativity, impact, and message clarity.
- 9. Prizes: 1st, 2nd, 3rd, Prizes will be bestowed.
- 10. Eligibility: D. Pharm, B. Pharm, Pharm D, and M.Pharm.

Note: Submit to the respective class teachers on or before the specified deadline.

Dr Meenaxi Maste Co-ordinator



Dr. Sunil S Jalalpure Principal KLE College of Pharmacy, Belagavi





# ANTI -RAGGING STUDENT REPRESENTATIVES 2024

| SI.NO | NAME OF STUDENT                         | COURSE<br>I YEAR | EMAIL ID                   | CONTACT<br>NO. |
|-------|-----------------------------------------|------------------|----------------------------|----------------|
| 1.    | Taifur Ahmed .M.<br>Mujawar             | D.Pharm          | Taifurmujawar@gmail.com    | 9742966785     |
| 2.    | Samruddhi .M. shaha                     | D.Pharm          | Prithvirajshah1323@gmail.c | 9449565793     |
| 3.    | Rasika .D. Chavan                       | B.Pharm          | Rasikadcool@gmail.com      | 8147449007     |
| 4.    | Abir Aggarwal                           | B.Pharm          | Abir.agg2005@gmail.com     | 9205704868     |
| 5.    | Shifa .N. Bojgar<br>(Pharmacy practice)