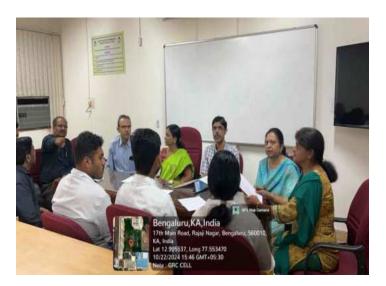

#### MINUTES OF THE ANTI RAGGING COMMITTEE AND SQUAD MEETING

Anti-Ragging Committee & Squad meeting was held on 8<sup>th</sup> October, 2024 at 4-15 pm in the College Council Hall to discuss the measures taken to prevent ragging in JNMC Campus.

The Vice Principal, Shri. V.M. Pattanshetti sir, J. N. Medical College, welcomed all the Members of Anti-Ragging Committee & Squad and external members. Sir, given Information about new admitted students & briefed the members about the Anti-Ragging Act and its features, NMC & Anti- ragging cell information.

Dr. Ravindra Honnungar, Chairman, Anti-Ragging Squad & Proctor KAHER, explained about the stay arrangement & security arrangements done for the junior students of 2024-25 batch.

Principal Madam, directed Wardens and Anti Ragging committee members, regularly they have to visit the hostels and ensure the students safety measures.