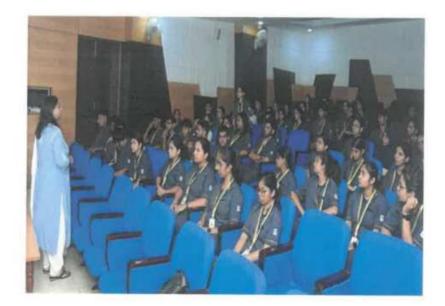

**Report on:** National Anti-ragging Day: 12<sup>th</sup> August & National Anti-Ragging Week: 12<sup>th</sup> to 18<sup>th</sup> August

| S.No | Contents                                                                  | Details                                                                                                                                                                                                                                                                                                                                                                                                                                                        |
|------|---------------------------------------------------------------------------|----------------------------------------------------------------------------------------------------------------------------------------------------------------------------------------------------------------------------------------------------------------------------------------------------------------------------------------------------------------------------------------------------------------------------------------------------------------|
| 1.   | Name of the Department                                                    | V-Criteria Student Support and Progression                                                                                                                                                                                                                                                                                                                                                                                                                     |
| 2.   | Name/Title of the event<br>organized                                      | <ul> <li>Topic of the Seminar: Making Ragging free campus<br/>(On account of 12<sup>th</sup> August –National Anti-Ragging<br/>Day and Anti-Ragging Awareness Mahautsav)</li> </ul>                                                                                                                                                                                                                                                                            |
| 3.   | Date of the event organized                                               | 12-08-2024                                                                                                                                                                                                                                                                                                                                                                                                                                                     |
| 4.   | Resource person/Name of the<br>coordinator/ Member secretary              | Dr. Suhas Kumar Shetty<br>Chairman for Anti-ragging committee<br>KAHER's<br>Shri.B.M.Kankanawadi Ayurveda Mahavidyalaya,<br>Belagavi- 590003<br>Karnataka<br>Mobile No: 9449603234<br>E-mail: drsuhasshetty@gmail.com                                                                                                                                                                                                                                          |
| 6.   | Class of the participant                                                  | UG II Professional BAMS -2022 Batch                                                                                                                                                                                                                                                                                                                                                                                                                            |
| 7.   | No. of participants/Beneficiaries                                         | 79 Students                                                                                                                                                                                                                                                                                                                                                                                                                                                    |
| 8.   | Objective of the event                                                    | <ul> <li>To Prevent, Prohibit, and Redress any and all form<br/>and instances of Ragging in the College.</li> </ul>                                                                                                                                                                                                                                                                                                                                            |
| 9.   | Outcome of the event                                                      | <ul> <li>To educate the students on the meaning of ragging ar what constitutes it.</li> <li>Also to educate the students on the ill-effects ragging and the consequences, including leg consequences of indulging in ragging.</li> <li>Ragging in any form is totally prohibited in t campus. Ragging menace is a criminal offence &amp; su of the students who are involved in such obnoxic practice are liable to be rusticated from the college.</li> </ul> |
| 10.  | Photo Gallery                                                             |                                                                                                                                                                                                                                                                                                                                                                                                                                                                |
| Sigr | ps)                                                                       | Principal                                                                                                                                                                                                                                                                                                                                                                                                                                                      |
|      | Shahapur, Belag<br>Phone: +91 831 2<br>Website: www. kleayurworld.edu.in, | avi-50003, bandaka India Shri B. M. Kankanawadi                                                                                                                                                                                                                                                                                                                                                                                                                |