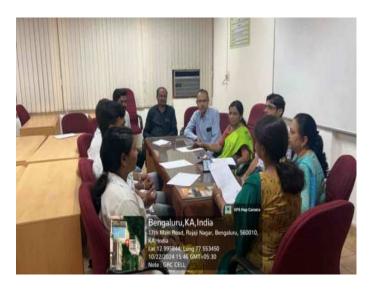

### MINUTES OF THE ANTI RAGGING COMMITTEE AND SQUAD MEETING

Anti-Ragging Committee & Squad meeting was held on 12<sup>th</sup> March, 2024 at 4-00 pm in the College Council Hall to discuss the measures taken to prevent ragging in JNMC Campus.

and the second s

The Vice Principal, Shri. V.M. Pattanshetti sir, J. N. Medical College, welcomed all the Members of Anti-Ragging Committee & Squad and external members. Sir, given Information about new admitted students & briefed the members about the Anti-Ragging Act and its features, NMC & Anti- ragging cell information.

Dr. Ravindra Honnungar, Chairman, Anti-Ragging Squad & Proctor KAHER, explained about the measures taken at Boys and ladies hostels.

Principal Madam, asked the information from the Wardens of the hostels, where the juniors will be accommodated, and the security measures undertaken to ensure their safety measures.