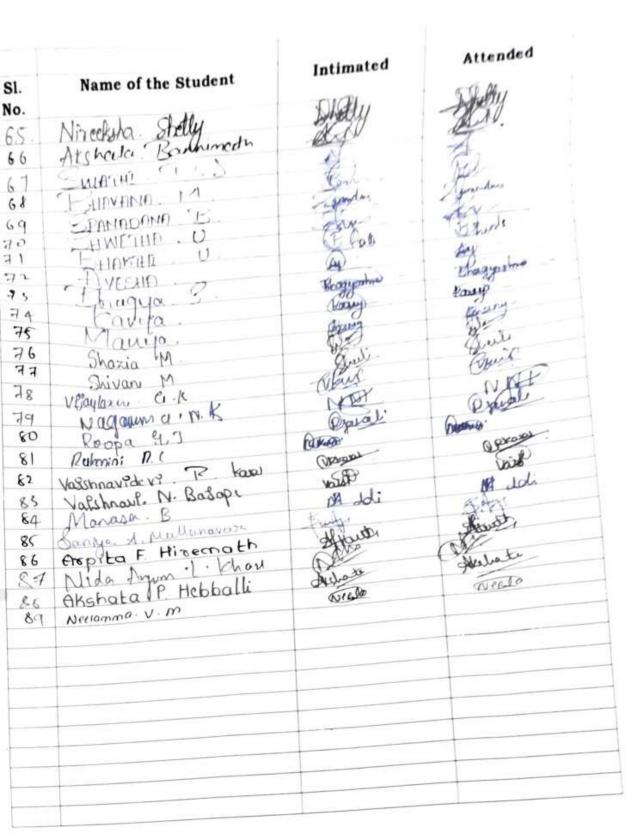

## Orientation Lecture on "Awareness on Anti – Ragging measures on 16th May 2024

Constituent unit of KLE Academy of Higher Education & Research (KAHER), Belagavi

| SI no. | Designation            | Name of the Students            | Signature  |
|--------|------------------------|---------------------------------|------------|
| 1.     |                        | Ms, Sharanya Raghavan           | Stranand   |
| 2.     | General Secretary      | Ms. Divya Chandiwala            | diandinala |
| 3.     |                        | Mr. Neil Barreto                | tu         |
| 4.     |                        | Mr. Rohan Chougule              | poho       |
| 5.     | Sports Secretary       | Ms. Akshata Nair                | Herberta.  |
| 6.     |                        | Ms. Shejal Nandre               | Stri       |
| 7.     |                        | Ms. Steffie Rebello             | Solelle    |
| 8.     | Cultural Secretary     | Ms. Vinia Fernandes             | Dery       |
| 9.     |                        | Ms. Siddhi Dessai               | have 1     |
| 10.    |                        | Ms. Anjali Choudhary            | T.t.       |
| 11.    | Literary Secretary     | Ms. Cyndi Fernandes             | torna      |
| 12.    |                        | Ms. Aditi Chougule              | 4 Edit     |
| 13.    |                        | Ms. Sneha Desai                 | Faren      |
| 14.    | NSS Damasantation      | Mr. Manthan Shirage             | Chat.      |
| 15.    | NSS Representative     | Ms. Akanksha Hullannavar        | Att        |
| 16.    |                        | Ms. Karuna Khemalapure          | kanina     |
| 17.    |                        | Mr. Abhiram Virbhadrasai Akella | Abhitans   |
| 18.    | Red Cross Society      | Ms. Sonali Badave               | Atult      |
| 19.    | Representative         | Mr. Abhishek Kudasomnnayar      | Oldupus    |
| 20.    |                        | Ms. Prachi Damani               | PArachit   |
| 21.    |                        | Ms. Sakshi Patil                | Sth        |
| 22.    | Ladies Representative  | Ms. Mrunali Nagarale            | Inist      |
| 23.    |                        | Mr. Tanmay V Paramane           | Car        |
| 24.    | Magazine Committee     | Ms. Renuka Patil                | Arentz     |
| 25.    | _                      | Ms. Shruti Borkar               | Ruther     |
| 26.    | The Asso B & A         | Ms. Samruddhi Belwalkar         | Baualle    |
| 27.    | Extra Mural            | Mr. Shantanu Baror              | loran      |
| 28.    | Carden Character Maria | Ms. Riya Agarwal                | Some       |
| 29.    | Gender Champion M / F  | Mr. Harish Shigihole            | 48-51      |
| 30.    | Postgraduate           | Dr. Sunny Joseph                | tros       |
| 31.    | Representative         | Dr. Niyati Shah                 | (De)       |
| 32.    |                        | Mr. Tanay Mishra                | Patris     |
| 33.    | Intern Representative  | Ms. Faith Mathos                | < Curt     |
| 34.    | Dental Auxiliary       | Mr. Aditya Gaikwad              | 100 ×      |
|        | Representative         | ,                               | An         |