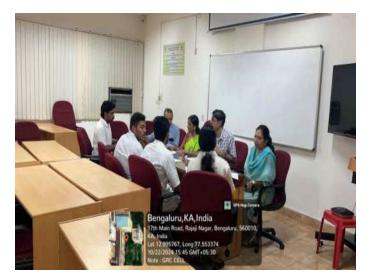

### MINUTES OF THE ANTI RAGGING COMMITTEE AND SQUAD MEETING

Anti-Ragging Committee & Squad meeting was held on 12<sup>th</sup> March, 2024 at 4-00 pm in the College Council Hall to discuss the measures taken to prevent ragging in JNMC Campus.

and the second s

The Vice Principal, Shri. V.M. Pattanshetti sir, J. N. Medical College, welcomed all the Members of Anti-Ragging Committee & Squad and external members. Sir, given Information about new admitted students & briefed the members about the Anti-Ragging Act and its features, NMC & Anti- ragging cell information.

Dr. Ravindra Honnungar, Chairman, Anti-Ragging Squad & Proctor KAHER, explained about the measures taken at Boys and ladies hostels.

Principal Madam, asked the information from the Wardens of the hostels, where the juniors will be accommodated, and the security measures undertaken to ensure their safety measures.