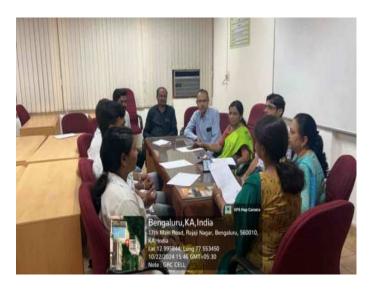

#### MINUTES OF THE ANTI RAGGING COMMITTEE AND SQUAD MEETING

Anti-Ragging Committee & Squad meeting was held on 8<sup>th</sup> October, 2024 at 4-15 pm in the College Council Hall to discuss the measures taken to prevent ragging in JNMC Campus.

The Vice Principal, Shri. V.M. Pattanshetti sir, J. N. Medical College, welcomed all the Members of Anti-Ragging Committee & Squad and external members. Sir, given Information about new admitted students & briefed the members about the Anti-Ragging Act and its features, NMC & Anti- ragging cell information.

Dr. Ravindra Honnungar, Chairman, Anti-Ragging Squad & Proctor KAHER, explained about the stay arrangement & security arrangements done for the junior students of 2024-25 batch.

Principal Madam, directed Wardens and Anti Ragging committee members, regularly they have to visit the hostels and ensure the students safety measures.