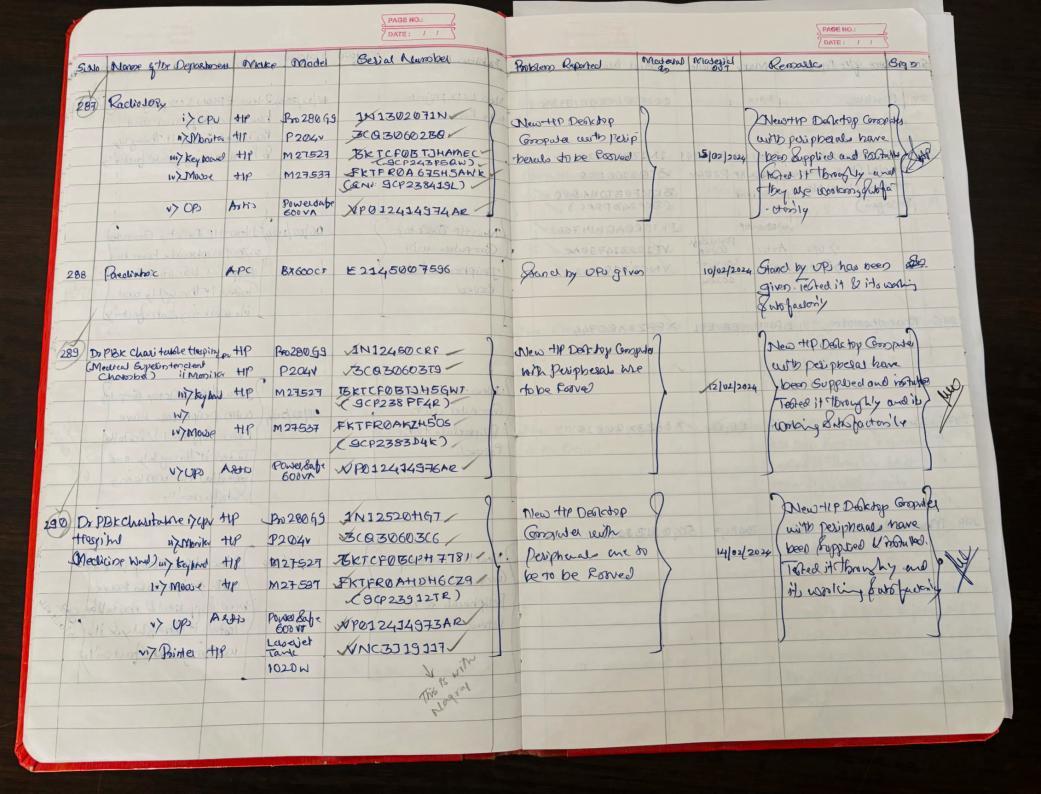

|              |                                         | Returned that edept harm, and sol                                                                                                                                                                                                                                                           |



|      |                      |               |                            | 7 DATE: / / 9         |      |                             |         |           | \( \text{PAGE NO.:} \) \( \text{DATE} : \( \text{I} \) \( \text{I} \)                           |
|------|----------------------|---------------|----------------------------|-----------------------|------|-----------------------------|---------|-----------|-------------------------------------------------------------------------------------------------|
| SINO | Name 9712 Department | Mare          | Model                      | Serial Number         |      | Proposers Reposted          | orward  | material  | Remailes Sign                                                                                   |
| 4.5  | U