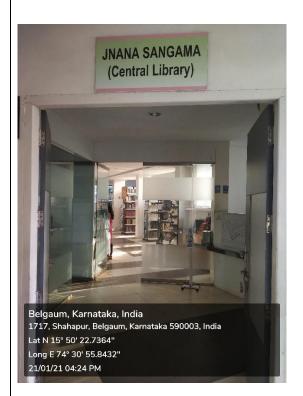

Central Library of K L E Shri B M Kankanwadi Ayurveda Mahavidhyalaya, Belagavi

Lat N 15° 50' 22.7364" Long E 74° 30' 55.8432" 21/01/21 04:26 PM

Central Library of K L E Shri B M Kankanwadi Ayurveda Mahavidhyalaya, Belagavi – Circulation desk Central Library of K L E Shri B M Kankanwadi Ayurveda Mahavidhyalaya, Belagavi – Reading room