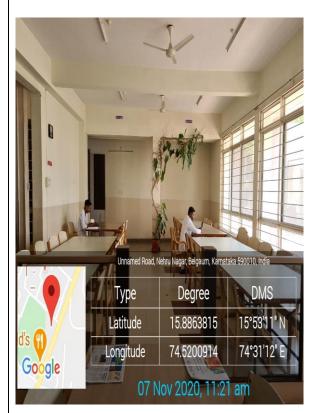

K L E Institute of Physiotherapy, Belagavi – Library

K L E Institute of Physiotherapy, Belagavi – Library

K L E Institute of Physiotherapy, Belagavi – Library

K L E Institute of Nursing Sciences, Belagavi - Library K L E Institute of Nursing Sciences, Belagavi – Digital Library

Image: Roder beru Nage: Begaurn. Karnetales 95001. Indi

Image: Roder beru Nage: Begaurn. Karnetales 95001. Indi-

K L E Institute of Nursing Sciences,

Belagavi – Library- Reading Hall

KLE Homoeopathic Medical College -Library