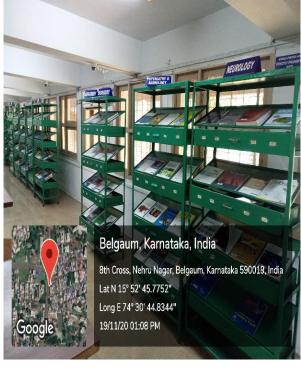

# LIBRARY

Central Library- Jawaharlal Nehru Medical College, Belagavi and KLE Vishwanath Katti Institute of Dental Sciences, Belagavi

Central Library- Jawaharlal Nehru Medical College, Belagavi and K L E Vishwanath Katti Institute of Dental Sciences, Belagavi

19/11/20 01:05 PM

**Central Library- Jawaharlal Nehru Medical College, Belagavi and KLE Vishwanath Katti Institute of Dental Sciences, Belagavi** 

**Central Library- Jawaharlal Nehru Medical** College, Belagavi and KLE Vishwanath Katti Institute of Dental Sciences, Belagavi