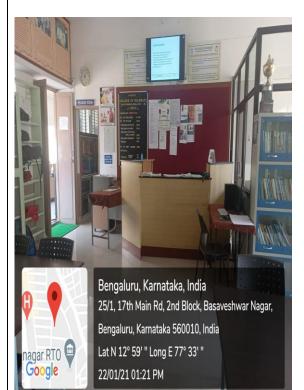

Bengaluru, Karnataka, India S Nijalingappa college, 2nd Block, Rajajinagar, Bengaluru, Karnataka 560010, India Lat N 12° 59' " Long E 77° 33' " 22/01/21 01:23 PM

K L E Institute of Physiotherapy, Belagavi – Library K L E College of Pharmacy, Bengaluru – Digital Library