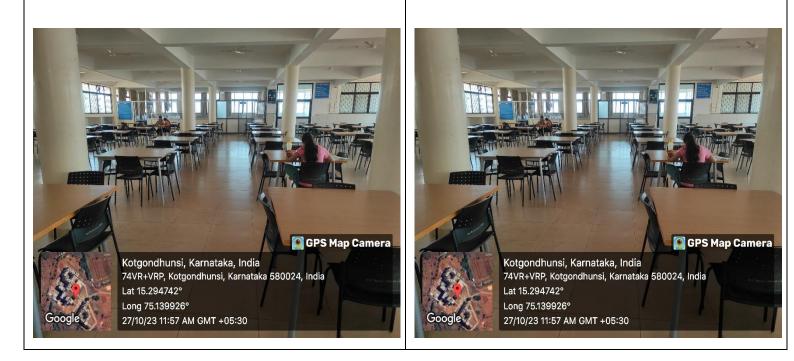

### Central Library- Jagadguru Gangadhar Mahaswamigalu Moorusavirmath Medical College, Hubballi

**Central Library-Reading room** 

# Central Library- Jagadguru Gangadhar Mahaswamigalu Moorusavirmath Medical College, Hubballi

**Central Library-Reading room** 