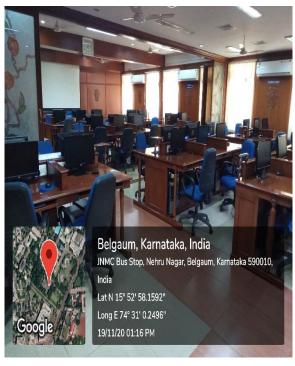

**Digital Library** at Central Library-of Jawaharlal Nehru Medical College, Belagavi and K L E Vishwanath Katti Institute of Dental Sciences, Belagavi

**Digital Library** at Central Library-of Jawaharlal Nehru Medical College, Belagavi and K L E Vishwanath Katti Institute of Dental Sciences, Belagavi **Digital Library** at Central Library-of Jawaharlal Nehru Medical College, Belagavi and K L E Vishwanath Katti Institute of Dental Sciences, Belagavi

**Digital Library** at Central Library-of Jawaharlal Nehru Medical College, Belagavi and K L E Vishwanath Katti Institute of Dental Sciences, Belagavi

Jawaharlal Nehru Medical College, Belagavi – PG Departmental Library