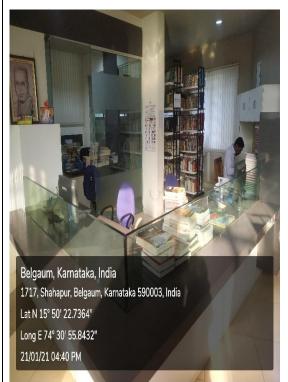

Central Library of K L E Shri B M Kankanwadi Ayurveda Mahavidhyalaya, Belagavi Jawaharlal Nehru Medical College, Belagavi – PG Departmental Library

Central Library of K L E Shri B M Kankanwadi Ayurveda Mahavidhyalaya, Belagavi

Central Library of K L E Shri B M Kankanwadi Ayurveda Mahavidhyalaya, Belagavi

Lat N 15° 50' 22.7364" Long E 74° 30' 55.8432" 21/01/21 04:26 PM

Central Library of K L E Shri B M Kankanwadi Ayurveda Mahavidhyalaya, Belagavi – Circulation desk Central Library of K L E Shri B M Kankanwadi Ayurveda Mahavidhyalaya, Belagavi – Reading room