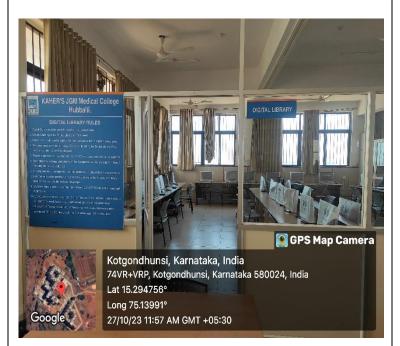

### Digital Library at Central Library-Jagadguru Gangadhar Mahaswamigalu Moorusavirmath Medical College, Hubballi

# Digital Library at Central Library -Jagadguru Gangadhar Mahaswamigalu Moorusavirmath Medical College, Hubballi

alt

**Principal** KAHER's JGMM Medical College Hubballi-580028

KAHER Institute of nursing sciences, Belagavi – Library