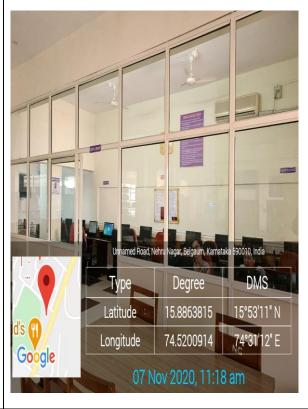

Bengaluru, Karnataka, India S Nijalingappa college, 2nd Block, Rajajinagar, Bengaluru, Karnataka 560010, India Lat N 12° 59' " Long E 77° 33' " 22/01/21 01:23 PM

K L E Institute of Physiotherapy, Belagavi – Library K L E College of Pharmacy, Bengaluru – Digital Library

K L E Institute of Physiotherapy, Belagavi – Library

K L E Institute of Physiotherapy, Belagavi – Library

K L E Institute of Physiotherapy, Belagavi – Library

K L E Institute of Nursing Sciences, Belagavi - Library K L E Institute of Nursing Sciences, Belagavi – Digital Library