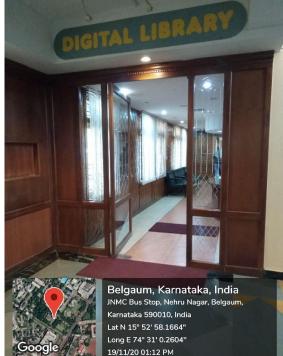

**Digital Library** at Central Library-of Jawaharlal Nehru Medical College, Belagavi and K L E Vishwanath Katti Institute of Dental Sciences, Belagavi

**Digital Library** at Central Library-of Jawaharlal Nehru Medical College, Belagavi and K L E Vishwanath Katti Institute of Dental Sciences, Belagavi **Digital Library** at Central Library-of Jawaharlal Nehru Medical College, Belagavi and K L E Vishwanath Katti Institute of Dental Sciences, Belagavi

**Digital Library** at Central Library-of Jawaharlal Nehru Medical College, Belagavi and K L E Vishwanath Katti Institute of Dental Sciences, Belagavi

Jawaharlal Nehru Medical College, Belagavi – PG Departmental Library