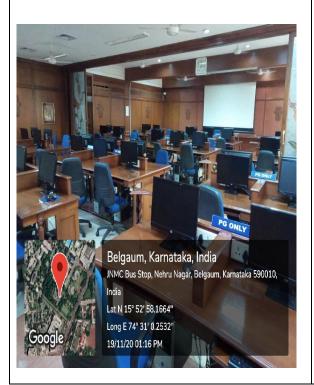

**Digital Library** at Central Library-of Jawaharlal Nehru Medical College, Belagavi and K L E Vishwanath Katti Institute of Dental Sciences, Belagavi

**Digital Library** at Central Library-of Jawaharlal Nehru Medical College, Belagavi and K L E Vishwanath Katti Institute of Dental Sciences, Belagavi **Digital Library** at Central Library-of Jawaharlal Nehru Medical College, Belagavi and K L E Vishwanath Katti Institute of Dental Sciences, Belagavi

**Digital Library** at Central Library-of Jawaharlal Nehru Medical College, Belagavi and K L E Vishwanath Katti Institute of Dental Sciences, Belagavi

Jawaharlal Nehru Medical College, Belagavi – PG Departmental Library