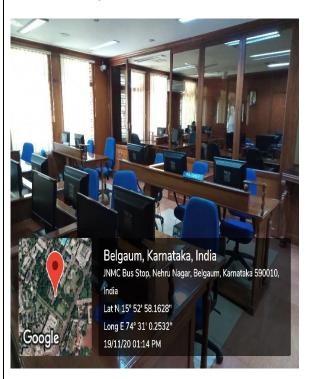

**Digital Library** at Central Library-of Jawaharlal Nehru Medical College, Belagavi and K L E Vishwanath Katti Institute of Dental Sciences, Belagavi

**Digital Library** at Central Library-of Jawaharlal Nehru Medical College, Belagavi and K L E Vishwanath Katti Institute of Dental Sciences, Belagavi **Digital Library** at Central Library-of Jawaharlal Nehru Medical College, Belagavi and K L E Vishwanath Katti Institute of Dental Sciences, Belagavi

**Digital Library** at Central Library-of Jawaharlal Nehru Medical College, Belagavi and K L E Vishwanath Katti Institute of Dental Sciences, Belagavi

Jawaharlal Nehru Medical College, Belagavi – PG Departmental Library