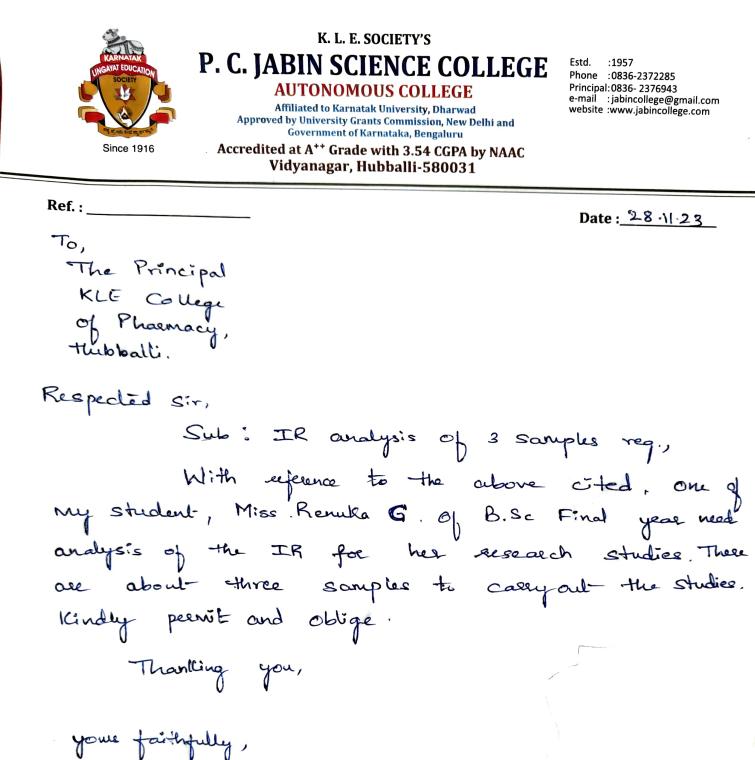

Request for DSC Testing for REU Project at KLE College of Pharmacy under MOU.

I am writing to formally request permission to conduct Differential Scanning Calorimetry (DSC) testing for the Research Experiences for Undergraduates (REU) project at KLE College of Pharmacy, under our Memorandum of Understanding (MOU). This work is currently being done by our student Mr.Pavankumar Yavagal under the co-guidance of Dr.Umarfarooq. I kindly request your approval to proceed with the DSC testing as outlined in our MOU.

8-1 [2/01/2011 D 5-5.0. Sincerely, ogir Cente N R Banapurmath for Material cience OFFICE OF THE PRINCIPAL SBA K.L.E.S. 001 CGE OF PHARMACY Date B.V. Bhoomaraddi College Campus, Vidyanagar, Hubballi-580 031. Karnataka (India) Tel:+91-836-2378123 Fax:+91-836-2374985 www.kletech.ac.in



South Soffil 2023 TO Dr PMR Do is poor norms

erra-

Head Department of Botany K.L.E. Society's P C. Jobin Science College Vidyanagar, Hubbaill. Karristaka - 580031.

### Transaction Successful 12:06 PM on 28 Nov 2023

### Paid to





Message

Pay to Merchant

Transaction ID

T2311281206530001439925

Debited from



XXXXXX9630

UTR: 333240383653







R

₹300

R

View History

Split Expense

Share Receipt



**Contact PhonePe Support** 



### Shree Jagadguru Tontadarya Vidyapeeth's Sindagi Shantaveereshwar Ayurvedic Medical College-Hospital & Research Centre Shantaveer Nagar, P.B.Road, Ijarilakmapur, HAVERI-581110 (Karnataka)

(Affiliated to RGUHS, Bangalore and Recognised by C.C.J.M. & AYUSH (New Delhi) Ph : (08375) 232487, Fax : (08375) 235977, E-mail : ssmc1992@gmail.com

Ref No. S