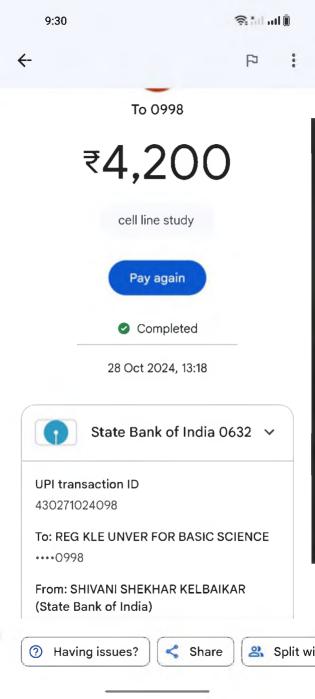

,600/-            |

Rupees (in words): Sixty Thousand and Six Hundred only

Signature:

Name: Dr. Ramesh Paranjape Distinguished Professor, KAHER & I/C Director, KAHER's Dr.P.K.BSRC, Belagavi.





### PAYMENT SUCCESSFUL



Rupees Seven Thousand Only

"Cell cycle and apoptosis 1 sample"

To: Reg Kle Unver For Basic Science

Canara Bank - 0998

From: Amruta Tammanna Kam Canara Bank - 0202



UPI Ref ID: 456019221970

12:29 PM, 12 Jul 2024



#### To 0998



From Dr Srushti Raut



Completed

28 Oct 2024, 1:18 pm







Transaction Successful 01:26 pm on 28 Oct 2024

Paid to



Reg Kle Unver For Basic Science XXXXXXXXX0998 Canara Bank

**Transfer Details** 

Transaction ID

T2410281326086127060539

#### Debited from



XXXXXX5569

₹4,200

₹4,200

UTR: 629643537610

Powered by



←





1=





To KLE

## ₹4,200

cell line study



Completed

28 Oct 2024, 12:54 pm







| KEEE<br>MACHINE ROTER MAD |                                        |                 |                         |
|---------------------------|----------------------------------------|-----------------|-------------------------|
|                           |                                        |                 |                         |
|                           |                                        |                 |                         |
|                           | GSTIN – 29AAB                          | TK0881E1ZN      |                         |
|                           | TAX INV                                | OICE            |                         |
| Invoice No