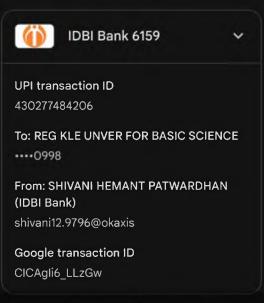

| 60,600/-            |

Rupees (in words): Sixty Thousand and Six Hundred only

Signature:

Name: Dr. Ramesh Paranjape Distinguished Professor, KAHER & I/C Director, KAHER's Dr.P.K.BSRC, Belagavi.





### PAYMENT SUCCESSFUL



Rupees Seven Thousand Only

"Cell cycle and apoptosis 1 sample"

To: Reg Kle Unver For Basic Science

Canara Bank - 0998

From: Amruta Tammanna Kam Canara Bank - 0202



UPI Ref ID: 456019221970

12:29 PM, 12 Jul 2024



#### To 0998



From Dr Srushti Raut



Completed

28 Oct 2024, 1:18 pm







Transaction Successful 01:26 pm on 28 Oct 2024

Paid to



Reg Kle Unver For Basic Science XXXXXXXXX0998 Canara Bank

**Transfer Details** 

Transaction ID

T2410281326086127060539

#### Debited from



XXXXXX5569

₹4,200

₹4,200

UTR: 629643537610

Powered by



←





1=





To KLE

## ₹4,200

cell line study



Completed

28 Oct 2024, 12:54 pm







| KEEE<br>MACHINE ROTER MAD |                                        |                 |                         |
|---------------------------|----------------------------------------|-----------------|-------------------------|
|                           |                                        |                 |                         |
|                           |                                        |                 |                         |
|                           | GSTIN – 29AAB                          | TK0881E1ZN      |                         |
|                           | TAX INV                                | OICE            |                         |
| Invoice No