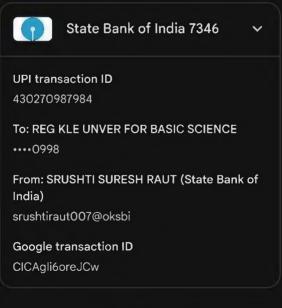

| 60,600/-            |

Rupees (in words): Sixty Thousand and Six Hundred only

Signature:

Name: Dr. Ramesh Paranjape Distinguished Professor, KAHER & I/C Director, KAHER's Dr.P.K.BSRC, Belagavi.





### PAYMENT SUCCESSFUL



Rupees Seven Thousand Only

"Cell cycle and apoptosis 1 sample"

To: Reg Kle Unver For Basic Science

Canara Bank - 0998

From: Amruta Tammanna Kam Canara Bank - 0202



UPI Ref ID: 456019221970

12:29 PM, 12 Jul 2024



#### To 0998



From Dr Srushti Raut



Completed

28 Oct 2024, 1:18 pm







Transaction Successful 01:26 pm on 28 Oct 2024

Paid to



Reg Kle Unver For Basic Science XXXXXXXXX0998 Canara Bank

**Transfer Details** 

Transaction ID

T2410281326086127060539

#### Debited from



XXXXXX5569

₹4,200

₹4,200

UTR: 629643537610

Powered by



←





1=





To KLE

## ₹4,200

cell line study



Completed

28 Oct 2024, 12:54 pm







| KEEE<br>MACHINE ROTER MAD |                                        |                 |                         |
|---------------------------|----------------------------------------|-----------------|-------------------------|
|                           |                                        |                 |                         |
|                           |                                        |                 |