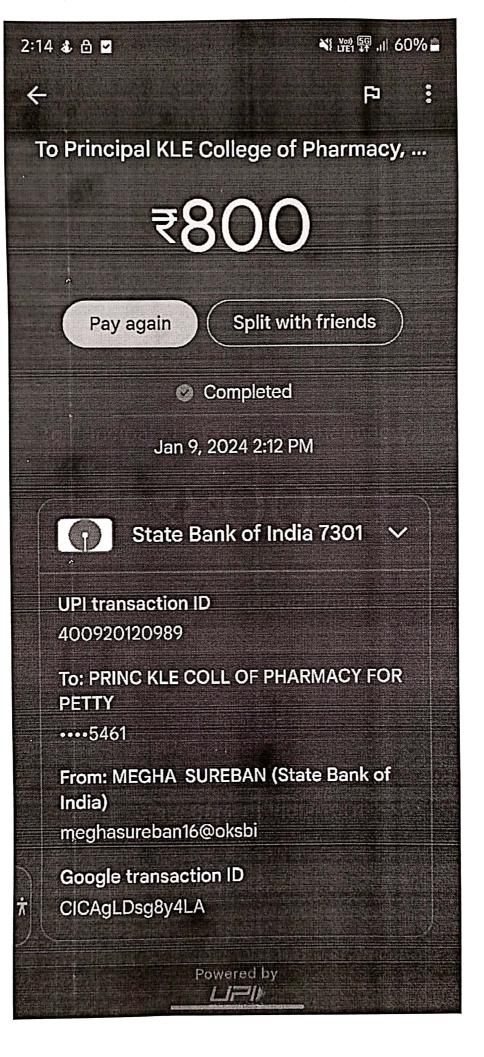

# KAHER'S WOMEN'S & CHILDREN'S HEALTH RESEARCH UNIT JAWAHARLAL NEHRU MEDICAL COLLEGE, BELAGAVI AZITHROMYCIN (A PLUS) BALANCE SHEET AS ON MARCH 31, 2024

| Liabilities             | Schedule | Amount       | Assets                   | Schedule | Amount       |
|-------------------------|----------|--------------|--------------------------|----------|--------------|
| Specific Funds          | L-1      | -            | Fixed Assets             | A-1      | -            |
| Institutional Balances  | L-2      | 6,95,367.97  | Current Assets           | A-2      | -            |
| Non-Current Liabilities | L-3      | 41,87,284.54 | Cash & Bank Balances     | A-3      | 31,72,872.77 |
| Current Liabilities     | L-4      | -            | Income & Expenditure A/c | A-4      | 17,09,779.74 |
|                         |          |              |                          |          |              |
| TOTAL                   |          | 48,82,652.51 | TOTAL                    |          | 48,82,652.51 |

Prepared on the basis of Information and Records Produced to us

Place: Belagavi Date: August 8, 2024

UDIN: 24217066BKGZK02524

Principal Investigator JNMC Women's and Children's Health Research Unit, KAHER, J. N. Medical College, BELAGAVI - 590 010.

For M/s S V K H & Co. Chartered Accountants FRN : 814290s

CA. veeranna M. Murgod Partner, M. No. 217066