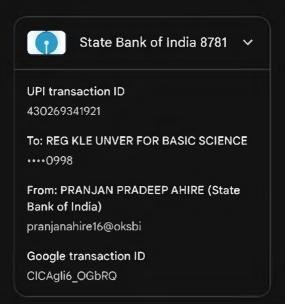

Signature:

Name: Dr. Ramesh Paranjape Distinguished Professor, KAHER & I/C Director, KAHER's Dr.P.K.BSRC, Belagavi.





### PAYMENT SUCCESSFUL



Rupees Seven Thousand Only

"Cell cycle and apoptosis 1 sample"

To: Reg Kle Unver For Basic Science

Canara Bank - 0998

From: Amruta Tammanna Kam Canara Bank - 0202



UPI Ref ID: 456019221970

12:29 PM, 12 Jul 2024



#### To 0998



From Dr Srushti Raut



Completed

28 Oct 2024, 1:18 pm







Transaction Successful 01:26 pm on 28 Oct 2024

Paid to



Reg Kle Unver For Basic Science XXXXXXXXX0998 Canara Bank

**Transfer Details** 

Transaction ID

T2410281326086127060539

#### Debited from



XXXXXX5569

₹4,200

₹4,200

UTR: 629643537610

Powered by



←





1=





To KLE

## ₹4,200

cell line study



Completed

28 Oct 2024, 12:54 pm







| KEEE<br>MACHINE ROTER MAD |                                        |                 |                         |
|---------------------------|----------------------------------------|-----------------|-------------------------|
|                           |                                        |                 |                         |
|                           |                                        |                 |                         |
|                           | GSTIN – 29AAB                          | TK0881E1ZN      |                         |
|                           | TAX INV                                | OICE            |                         |
| Invoice No                | 155                                    | Date:           | 610712029