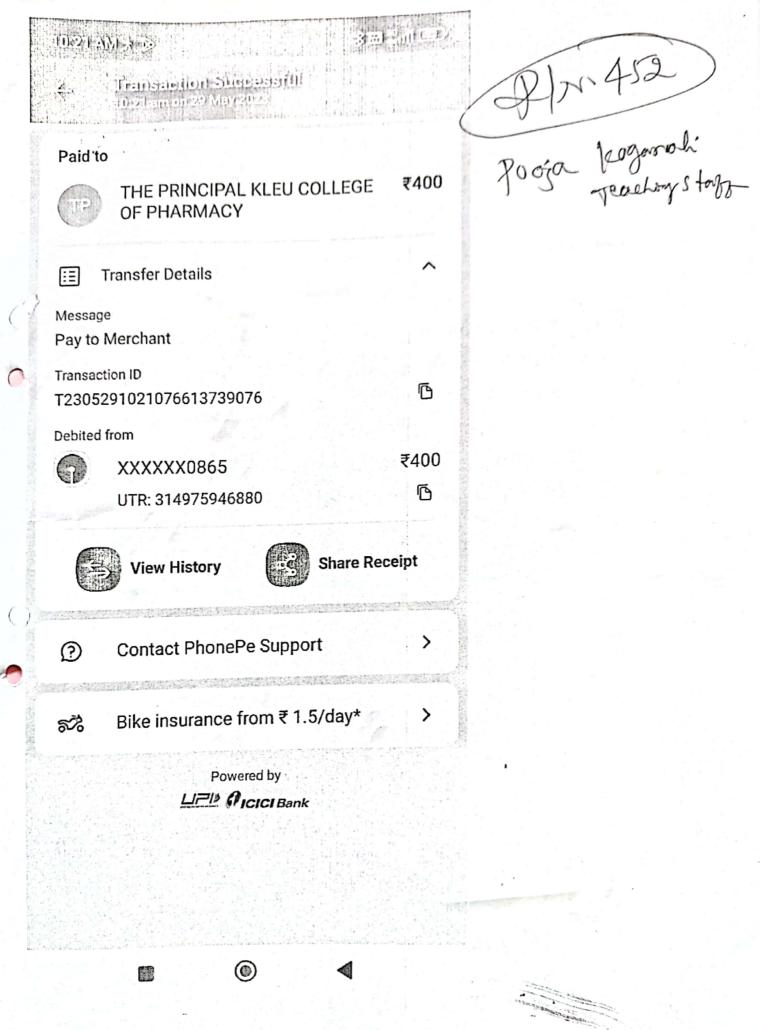

cy, Bengaluru

Principal

Prof. Dr. Rajamma. A. J Principal KLE College of Pharmacy Bengaluru-560 010

Date OX-C Inward No.



### To

The Principal KLE College of Pharmacy Dharwad Highway, Vidya Nagar Hubbali-580031

### From

Thanusha K M Pharm Student KLE College of Pharmacy, Bengaluru

Respected Madam

No of samples: 5

Name of samples

| SI.No | Sample Name | Melting point range |
|-------|-------------|---------------------|
| 1.    | C 1         | 225-240°C           |
| 2.    | P           | 58-63°C             |
| 3.    | М           | 128-132°C           |
| 4.    | СРМ         | - 1                 |
| 5.    | CSF         | 225-240°C           |

Please provide the overlay of Sl No 1-5.

Contact Details:

Email: thanushaswamy28@gmail.com

Phone: 9113004811

Thanks with Regards



Scanned with CamScanner





### **KLE COLLEGE OF PHARMACY, BELAGAVI**

A Constituent Unit of



### **KLE Academy of Higher Education and Research**

(Deemed-to-be University established u/s 3 of the UGC Act, 1956), Re-accredited A<sup>+</sup>Grade by NAAC (3<sup>rd</sup> Cycle) Placed in Category 'A' by MHRD (Gol) Recognized by PCI & AICTE; B. Pharm program has been accredited by NBA (4<sup>th</sup> Cycle) for a period of 6 years (up to June 2025)

JNMC Campus, Nehru Nagar, Belagavi-590 010, Karnataka, India. Phone: +91 831-2471399; Web: www.klepharm.edu; E-mail: principal@klepharm.edu

Ref. No:

Date: 29/04 //2023

To, The Principal KLE College of Pharmacy Hubballi

Subject: Application for the permission to analyze sample liquid (03) by IR

Respected Sir,

As above cited subject, we