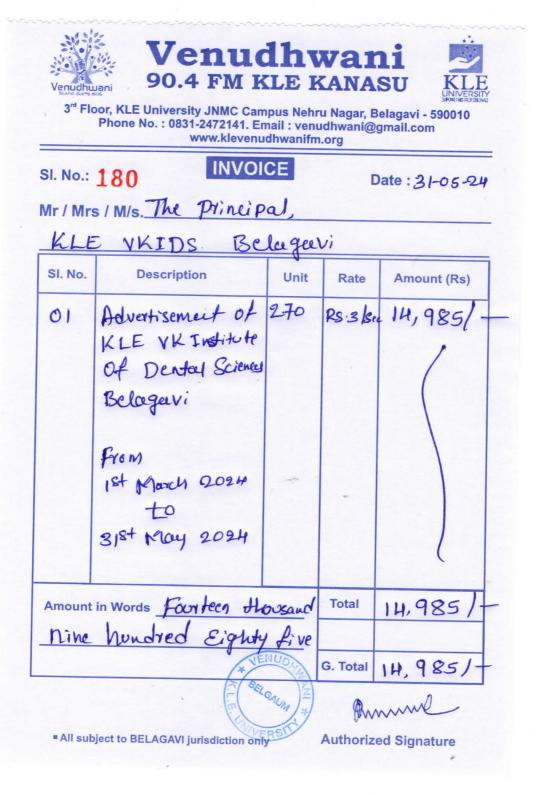

rtisement information (Having duration of 37 seconds) relating to the medical facilities available in KLE VK Institute of Dental Sciences Belagavi had broadcast through KLE Venudhwani Community Radio for the period of 3 months (from 1<sup>st</sup> March 2024 to 31<sup>st</sup> May 2024), hence as mentioned in previous letter the charges payable for the same works out to **Rs.14**, **985**/- (50% of Rs. 29, 970/-). and the same is to be payable by cheque or RTGS to this account mentioned below.

Bank Name: Canara BankAccount Holder Name:Registrar for KLEU VenudhwaniAccount No: 05042010127721IFSC Code: CNRB0010504MICR No: 590025005Address: JNMC Campus<br/>Nehru Nagar, Belgaum-590010

Thanking you,



Pinn

Station Director KLE Venudhwani 90.4 FM Belagavi-590010

A KLE University Initiative





# Funds/Grants received from Govt/Non Govt/Philantrepist.

# Financial year April-2023 to March-2024

| S NO | NAME OF THE GOVT<br>AGENCY     | AMOUNT    | NAME OF<br>THE NON<br>NGO | AMOUNT |
|------|--------------------------------|-----------|---------------------------|--------|
| 1    | DBCS                           | 43,79,451 |                           |        |
| 2    | PSYCHIATRIC DAY<br>CARE CENTRE | 5,33,070  |                           |        |
|      | Total                          | 49,12,521 |                           |        |

J. N. Medical College K.L.E. Dr. P. K. C. Hospital, Beigaum