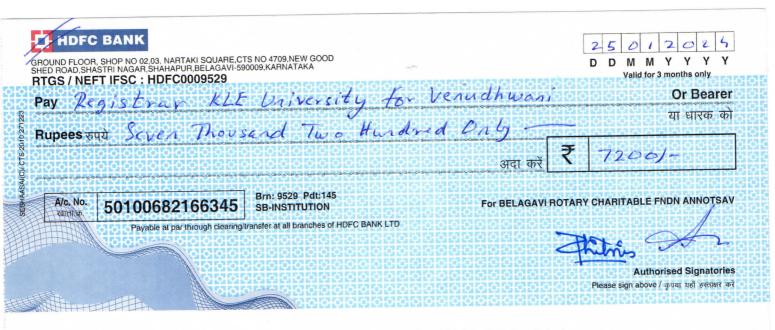

----|--------|----------------|---------------------|----------------|----------|---------------|-----------------|
| Venudhwani<br>90.4 FM | 7      | 74.00          | 1                   | 7              | 55       | 385           | 2849.00         |

| Total                 | : 2849    |
|-----------------------|-----------|
| less 15%              | : 427.35  |
| 0% Service Tax/GST :  | :0.       |
| Cess on Service Tax : | :0        |
| Net Amount :          | : 2421.65 |

<u>Remarks:</u> There is one spot of 55 Seconds namely Government Initiatives in Hindi, Regional languages already available with you.

1. You are requested to kindly ensure the broadcast as per the above schedule.

2. Spots to be broadcast on rotation basis.

Yours faithfully,



### "400872" 590002029" 009542" 31



### "000050" 590240004" 003433" 31

#### RO Code: 17101/0011/2023/CR

31/01/2024

To,

Venudhwani 90.4 FM ( CR0139) 3rd Floor, KLE University, JNMC Campus, Nehru Nagar, Belagavi, Karnataka

City : Belagavi Pin Code : 590010

**Kind Attention :** 

**Sub:** - Schedule of 60 sec. spots to be broadcast on D/o. Health & FamilyWelfare Campaign from 01/02/2024 to 04/02/2024 through Venudhwani 90.4 FM (.CR0139) - reg.

#### Madam/Sir,

Please find enclosed Schedule of 60 sec. spots to be broadcast on D/o. Health & FamilyWelfare Campaign from 01/02/2024 to 04/02/2024 through Venudhwani 90.4 FM (CR0139)

| Station               | Period | Rate/10<br>Sec | Spots<br>per<br>Day | Total<br>Spots | Duration | Total<br>Sec. | Total<br>Amount |
|-----------------------|--------|----------------|--------