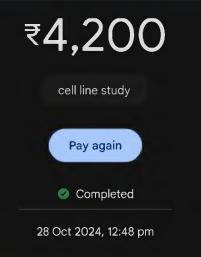

| 60,600/-            |

Rupees (in words): Sixty Thousand and Six Hundred only

Signature:

Name: Dr. Ramesh Paranjape Distinguished Professor, KAHER & I/C Director, KAHER's Dr.P.K.BSRC, Belagavi.





### PAYMENT SUCCESSFUL



Rupees Seven Thousand Only

"Cell cycle and apoptosis 1 sample"

To: Reg Kle Unver For Basic Science

Canara Bank - 0998

From: Amruta Tammanna Kam Canara Bank - 0202



UPI Ref ID: 456019221970

12:29 PM, 12 Jul 2024



#### To 0998



From Dr Srushti Raut



Completed

28 Oct 2024, 1:18 pm







Transaction Successful 01:26 pm on 28 Oct 2024

Paid to



Reg Kle Unver For Basic Science XXXXXXXXX0998 Canara Bank

**Transfer Details** 

Transaction ID

T2410281326086127060539

#### Debited from



XXXXXX5569

₹4,200

₹4,200

UTR: 629643537610

Powered by



←





1=





To KLE

## ₹4,200

cell line study



Completed

28 Oct 2024, 12:54 pm







| KEEE<br>MACHINE ROTER MAD |                                        |                 |                         |
|---------------------------|----------------------------------------|-----------------|-------------------------|
|                           |                                        |                 |                         |
|                           |                                        |                 |                         |
|                           | GSTIN – 29AAB                          | TK0881E1ZN      |                         |
|                           | TAX INV                                | OICE            |                         |
| Invoice No