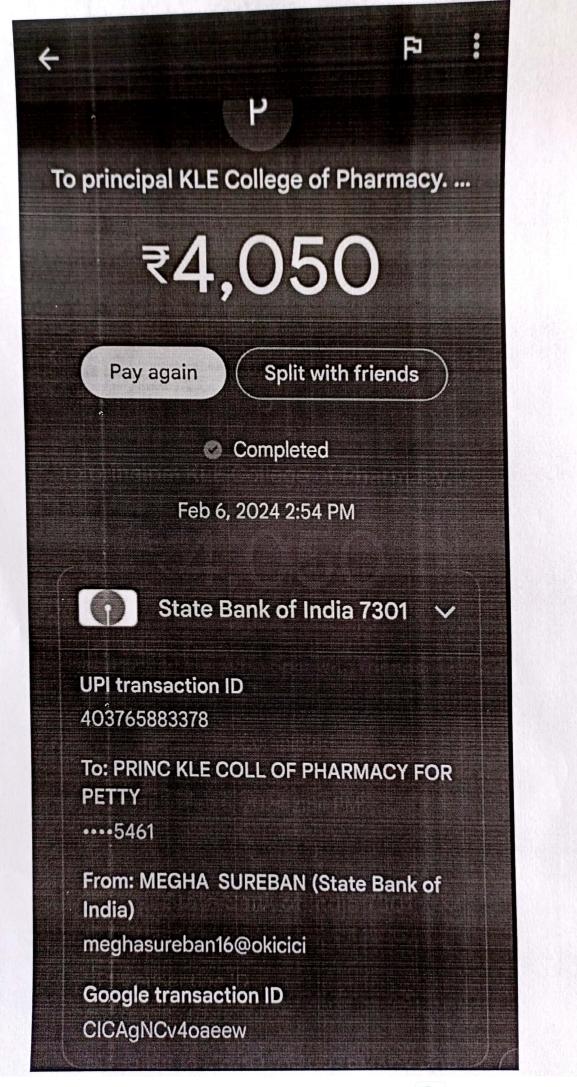

# KAHER'S WOMEN'S & CHILDREN'S HEALTH RESEARCH UNIT JAWAHARLAL NEHRU MEDICAL COLLEGE, BELAGAVI AZITHROMYCIN (A PLUS) INCOME & EXPENDITURE ACCOUNT FOR THE YEAR ENDING MARCH 31, 2024

| Expenditure                                     | Schedule | Amount       | Income          | Schedule | Amount       |
|-------------------------------------------------|----------|--------------|-----------------|----------|--------------|
| To Personnel Expenses                           | E-1      | 14,09,196.00 | By Grants       | I-1      | 26,12,862.40 |
| To Establishment Expenses                       | E-2      | 11,19,685.67 | By Other Income | I-2      | 89,046.00    |
| To Other Expenses                               | E-3      | 1,065.00     |                 |          |              |
| To Depreciation                                 | E-4      | 1,62,750.00  |                 |          |              |
| To Surplus<br>Excess of Income over Expenditure |          | 9,211.73     |                 |          |              |
| TOTAL                                           |          | 27,01,908.40 | TOTAL           |          | 27,01,908.40 |

Prepared on the basis of Information and Records Produced to us

Place: Belagavi Date: August 8, 2024

UDIN: 24217066BKGZK02524

Principal In

JNMC Women's and Children's Health Research Unit, KAHER, J. N. Medical College, BELAGAVI - 590 010.

For M/s S V K H & Co. Chartened Accountants FRN : 014290S

CA. Veeranna M. Murgod Partner, M. No. 217066