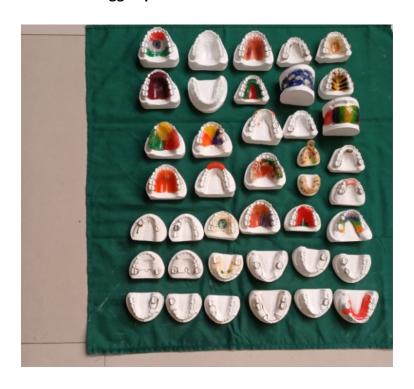

# SIMULATOR SKULL SIMULATOR

(A Constituent unit of KLE Academy of Higher Education & Research Deemed-to-be-University u/s 3 of the UGC Act, 1956)
Nehru Nagar, Belagavi-590 010 INDIA