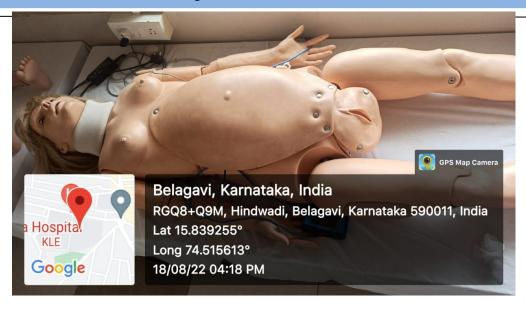

### GEOTAG PHOTOS OF SKILL LAB

(Recognized by National Medical Commission, New Delhi)

Accredited 'A+' Grade by NAAC (3rd Cycle)

Placed in Category 'A' by MHRD (GoI)

Nehru Nagar, Belagavi- 590 010, Karnataka, INDIA