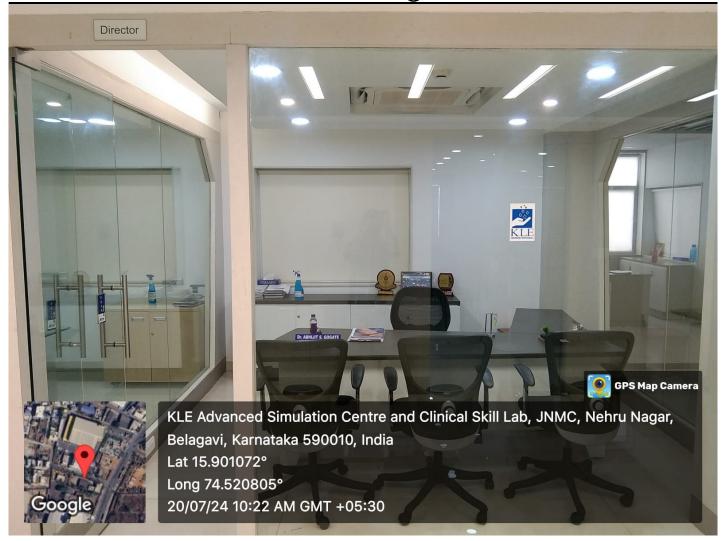

### GEOTAG PHOTOS OF SKILL LAB

(Recognized by National Medical Commission, New Delhi)

Accredited 'A+' Grade by NAAC (3rd Cycle)

Placed in Category 'A' by MHRD (GoI)

Nehru Nagar, Belagavi- 590 010, Karnataka, INDIA