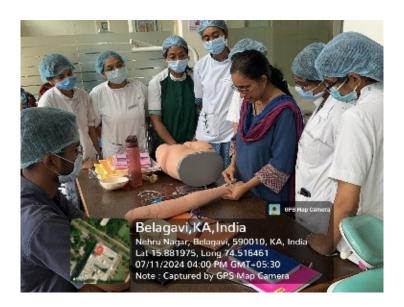

### GEOTAG PHOTOS OF CLINICAL SKILL MODELS

(Recognized by National Medical Commission, New Delhi)

Accredited 'A+' Grade by NAAC (3rd Cycle)

Placed in Category 'A' by MHRD (GoI)

Nehru Nagar, Belagavi- 590 010, Karnataka, INDIA