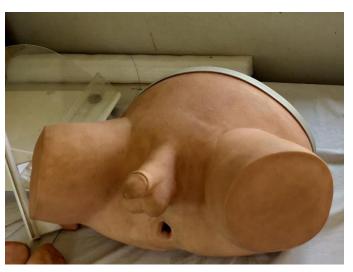

### GEOTAG PHOTOS OF SKILL LAB

(Recognized by National Medical Commission, New Delhi)

Accredited 'A+' Grade by NAAC (3rd Cycle)

Placed in Category 'A' by MHRD (GoI)

Nehru Nagar, Belagavi- 590 010, Karnataka, INDIA