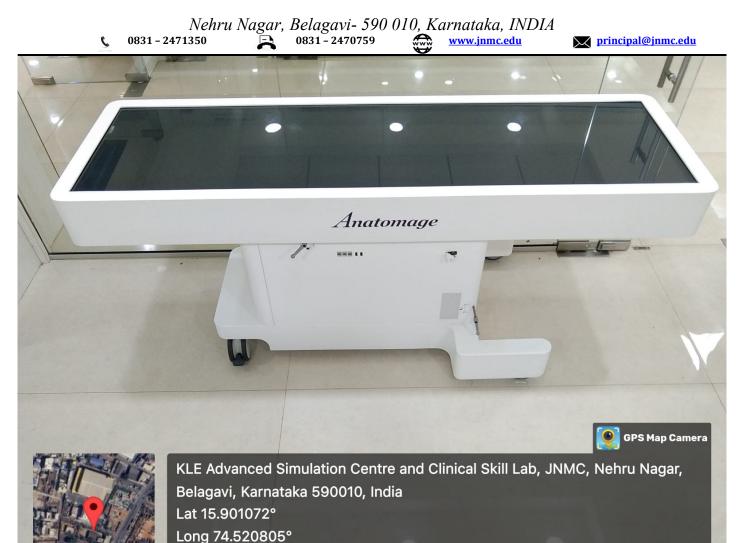

### GEOTAG PHOTOS OF SKILL LAB

(Recognized by National Medical Commission, New Delhi)

Accredited 'A+' Grade by NAAC (3rd Cycle)

Placed in Category 'A' by MHRD (GoI)

Nehru Nagar, Belagavi- 590 010, Karnataka, INDIA