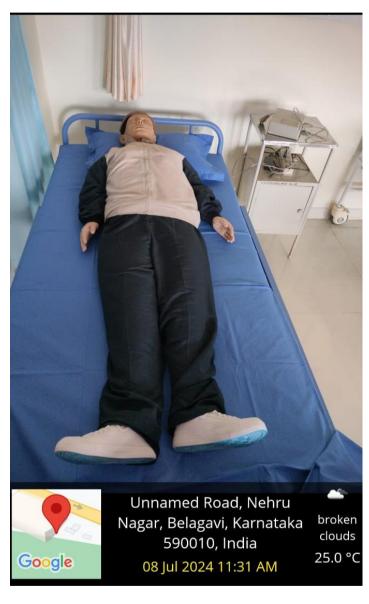

# ADVANCE NURSING SKILL LAB

A constituent Unit of KLE Academy of Higher Education and Research (Deemed-to-be-University)

Accredited 'A+' Grade by NAAC (3rd Cycle) Placed in Category 'A' by MoE [MHRD] (GoI)