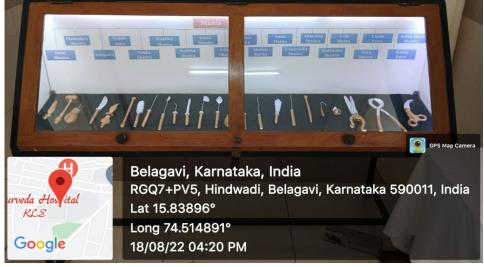

S SIMULATION SKILL LAB WITH PHANTOM HEAD WITH UPPER AND LOWER JAW MEMBERS





#### Post Graduate Studies & Research Centre

(Approved by National Commission for Indian System of Medicine, New Delhi & M/o AYUSH, GoI) A Constituent Unit of





(Re-Accredited 'A+' Grade by NAAC (3rd Cycle) || Placed under Category 'A' by MHRD GoI)



First AYUSH Institution having NAAC & NABH Accreditation









#### Post Graduate Studies & Research Centre

(Approved by National Commission for Indian System of Medicine, New Delhi & M/o AYUSH, GoI)





(DEEMED-TO-BE-UNIVERSITY) (Re-Accredited 'A+' Grade by NAAC (3rd Cycle) || Placed under Category 'A' by MHRD GoI)

First AYUSH Institution having NAAC & NABH Accreditation













### **Ancient Surgical Instruments**

**Different types of Shastra** 





#### Post Graduate Studies & Research Centre

(Approved by National Commission for Indian System of Medicine, New Delhi & M/o AYUSH, GoI)

A Constituent Unit of





(DEEMED-TO-BE-UNIVERSITY)

(Re-Accredited 'A+' Grade by NAAC (3rd Cycle) || Placed under Category 'A' by MHRD GoI)



First AYUSH Institution having NAAC & NABH Accreditation



### Different types of Yantra



### Different types of wounds





Post Graduate Studies & Research Centre

(Approved by National Commission for Indian System of Medicine, New Delhi & M/o AYUSH, GoI)

A Constituent Unit of





(DEEMED-TO-BE-UNIVERSITY)

(Re-Accredited 'A+' Grade by NAAC (3rd Cycle) || Placed under Category 'A' by MHRD GoI)



First AYUSH Institution having NAAC & NABH Accreditation

### Different types of knots & Sutures techniqu