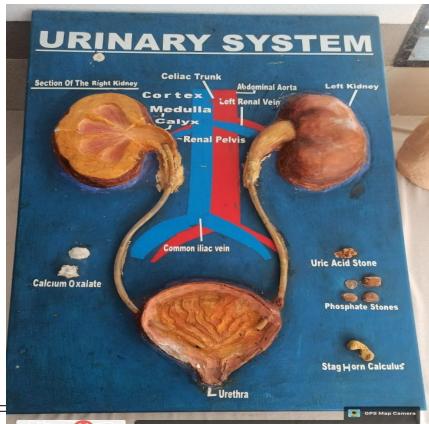

### Urinary system with different stones

eda Hos KLE Google Belagavi, Karnataka, India

RGQ7+PV5, Hindwadi, Belagavi, Karnataka 590011, India Lat 15.838906 Long 74.514733° 18/08/22 04:16 PM

Website:

rld.edu.in