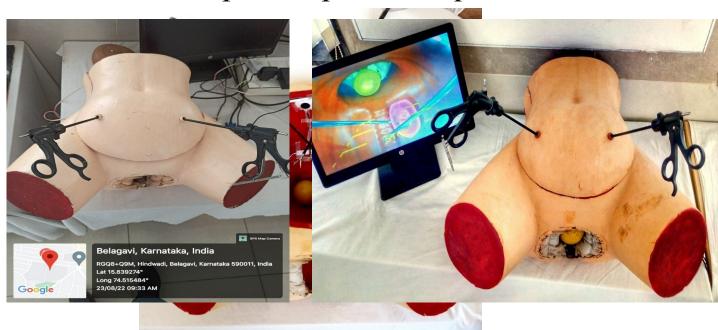

### GEOTAG PHOTOS OF CLINICAL SKILL MODELS

(Recognized by National Medical Commission, New Delhi)

Accredited 'A+' Grade by NAAC (3rd Cycle)

Placed in Category 'A' by MHRD (GoI)

Nehru Nagar, Belagavi- 590 010, Karnataka, INDIA