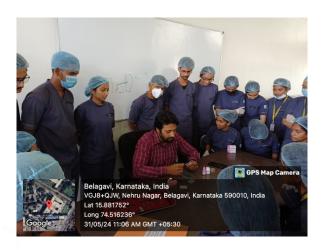

### GEOTAG PHOTOS OF SKILL LAB

(Recognized by National Medical Commission, New Delhi)

Accredited 'A+' Grade by NAAC (3rd Cycle)

Placed in Category 'A' by MHRD (GoI)

Nehru Nagar, Belagavi- 590 010, Karnataka, INDIA