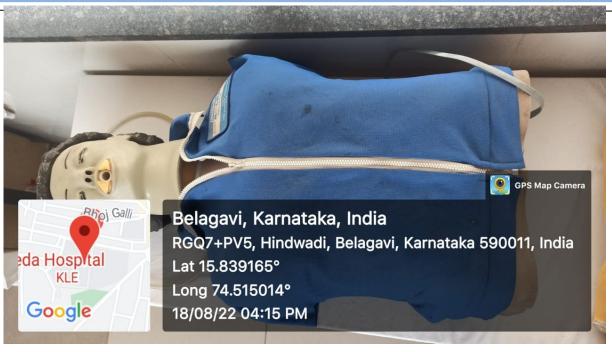

### GEOTAG PHOTOS OF SKILL LAB

(Recognized by National Medical Commission, New Delhi)

Accredited 'A+' Grade by NAAC (3rd Cycle)

Placed in Category 'A' by MHRD (GoI)

Nehru Nagar, Belagavi- 590 010, Karnataka, INDIA