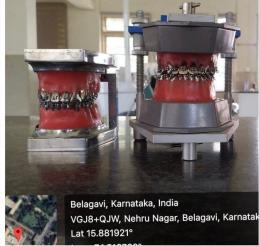

#### **DEPT OF ORTHODONTICS**

(A Constituent unit of KLE Academy of Higher Education & Research Deemed-to-be-University u/s 3 of the UGC Act, 1956)
Nehru Nagar, Belagavi-590 010 INDIA