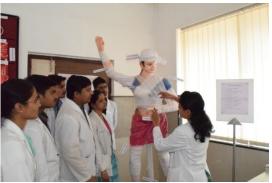

### GEOTAG PHOTOS OF CLINICAL SKILL MODELS

(Recognized by National Medical Commission, New Delhi)

Accredited 'A+' Grade by NAAC (3rd Cycle)

Placed in Category 'A' by MHRD (GoI)

Nehru Nagar, Belagavi- 590 010, Karnataka, INDIA