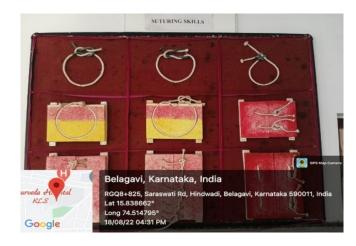

### WIRING AND SUTURING TECHNIQUES ON MODELS

(A Constituent unit of KLE Academy of Higher Education & Research Deemed-to-be-University u/s 3 of the UGC Act, 1956)
Nehru Nagar, Belagavi-590 010 INDIA

Accredited 'A+' grade by NAAC (3rd Cycle) & Placed in Category 'A' by MHRD (GoI)