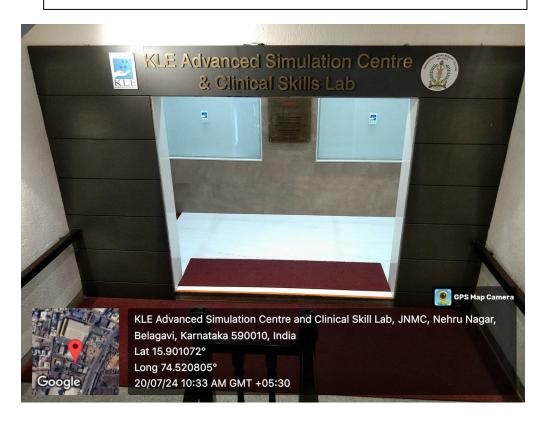

### GEOTAG PHOTOS OF SKILL LAB

(Recognized by National Medical Commission, New Delhi)

Accredited 'A+' Grade by NAAC (3rd Cycle)

Placed in Category 'A' by MHRD (GoI)

Nehru Nagar, Belagavi- 590 010, Karnataka, INDIA