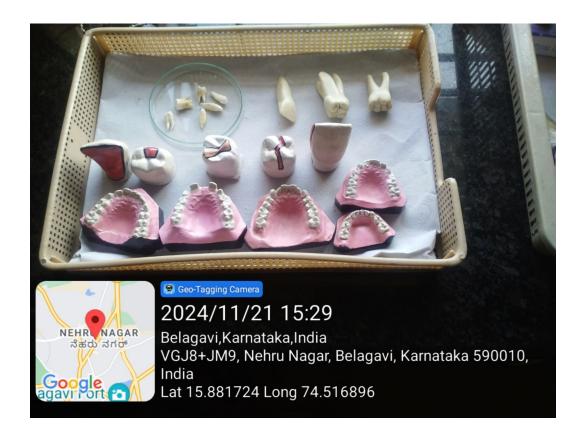

### GEOTAG PHOTOS OF CLINICAL SKILL MODELS

(Recognized by National Medical Commission, New Delhi)

Accredited 'A+' Grade by NAAC (3rd Cycle)

Placed in Category 'A' by MHRD (GoI)

Nehru Nagar, Belagavi- 590 010, Karnataka, INDIA