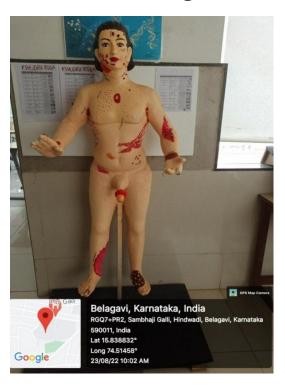

### GEOTAG PHOTOS OF CLINICAL SKILL MODELS

(Recognized by National Medical Commission, New Delhi)

Accredited 'A+' Grade by NAAC (3rd Cycle)

Placed in Category 'A' by MHRD (GoI)

Nehru Nagar, Belagavi- 590 010, Karnataka, INDIA

0831 - 2471350

0831 - 2470759

www.jnmc.edu

principal@jnmc.edu

(Recognized by National Medical Commission, New Delhi)

Accredited 'A+' Grade by NAAC (3rd Cycle)

Placed in Category 'A' by MHRD (GoI)

Nehru Nagar, Belagavi- 590 010, Karnataka, INDIA