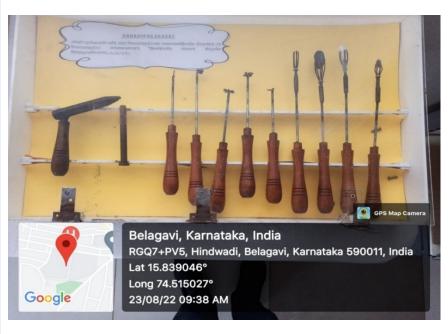

(Re-Accredited 'A+' Grade by NAAC (3rd Cycle) || Placed under Category 'A' by MHRD GoI)



First AYUSH Institution having NAAC & NABH Accreditation

### Urinary system with different stones



eda Hos KLE Google Belagavi, Karnataka, India

RGQ7+PV5, Hindwadi, Belagavi, Karnataka 590011, India Lat 15.838906 Long 74.514733° 18/08/22 04:16 PM

Website:

rld.edu.in

# KLE EMPONIEMEN PROFESSIONALS

#### KLE SHRI BM KANKANAWADI AYURVEDA MAHAVIDYALAYA

#### Post Graduate Studies & Research Centre

(Approved by National Commission for Indian System of Medicine, New Delhi & M/o AYUSH, GoI)

A Constituent Unit of





(DEEMED-TO-BE-UNIVERSITY)

(Re-Accredited 'A+' Grade by NAAC (3rd Cycle) || Placed under Category 'A' by MHRD GoI)



First AYUSH Institution having NAAC & NABH Accreditation







### Abdominal Paracentesis mannequin



**Breast** 

Examination mannequin

#### Post Graduate Studies & Research Centre

(Approved by National Commission for Indian System of Medicine, New Delhi & M/o AYUSH, GoI) A Constituent Unit of





(DEEMED-TO-BE-UNIVERSITY) (Re-Accredited 'A+' Grade by NAAC (3rd Cycle) || Placed under Category 'A' by MHRD GoI)











#### Post Graduate Studies & Research Centre

(Approved by National Commission for Indian System of Medicine, New Delhi & M/o AYUSH, GoI)

A Constituent Unit of





(DEEMED-TO-BE-UNIVERSITY)
(Re-Accredited 'A+' Grade by NAAC (3<sup>rd</sup> Cycle) || Placed under Category 'A' by MHRD GoI)



First AYUSH Institution having NAAC & NABH Accreditation

### Peritoneal reflection model





#### Post Graduate Studies & Research Cen