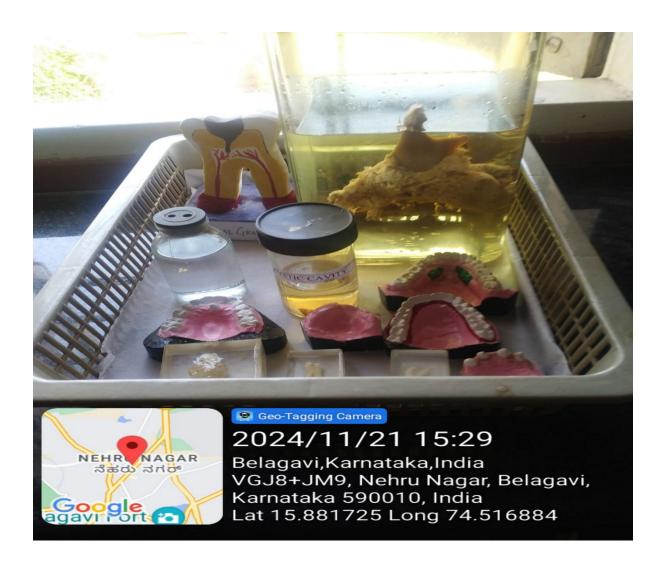

#### Geotagged photos of clinical skill models

Dr Alka Kale
Principal
KLE VK IDS
PRINCIPAL
KLE V.K. Institute of Dental Sciences

(A Constituent unit of KLE Academy of Higher Education & Research Deemed-to-be-University u/s 3 of the UGC Act, 1956)
Nehru Nagar, Belagavi-590 010 INDIA