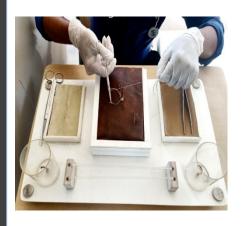

### GEOTAG PHOTOS OF SKILL LAB

(Recognized by National Medical Commission, New Delhi)

Accredited 'A+' Grade by NAAC (3rd Cycle)

Placed in Category 'A' by MHRD (GoI)

Nehru Nagar, Belagavi- 590 010, Karnataka, INDIA