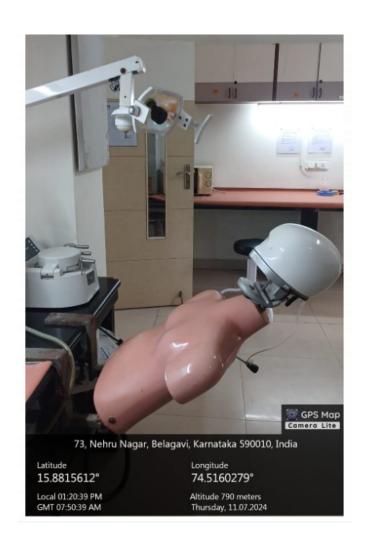

# PATIENT'S SIMULATION SKILL LAB WITH PHANTOM HEAD WITH UPPER AND LOWER JAW MEMBERS