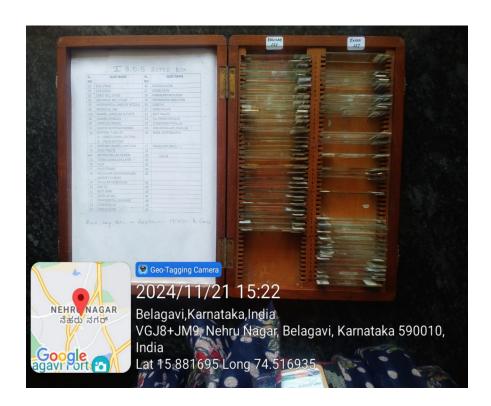

#### MICROSCOPIC SLIDES

(A Constituent unit of KLE Academy of Higher Education & Research Deemed-to-be-University u/s 3 of the UGC Act, 1956)
Nehru Nagar, Belagavi-590 010 INDIA