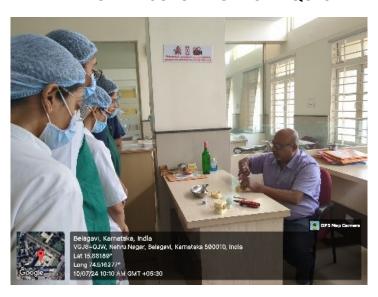

#### HARD AND SOFT TISSUE SPECIMENS

(A Constituent unit of KLE Academy of Higher Education & Research Deemed-to-be-University u/s 3 of the UGC Act, 1956)
Nehru Nagar, Belagavi-590 010 INDIA