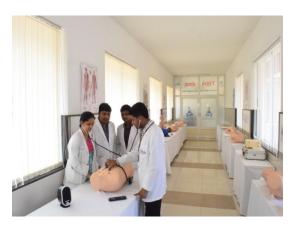

### GEOTAG PHOTOS OF SKILL LAB

(Recognized by National Medical Commission, New Delhi)

Accredited 'A+' Grade by NAAC (3rd Cycle)

Placed in Category 'A' by MHRD (GoI)

Nehru Nagar, Belagavi- 590 010, Karnataka, INDIA