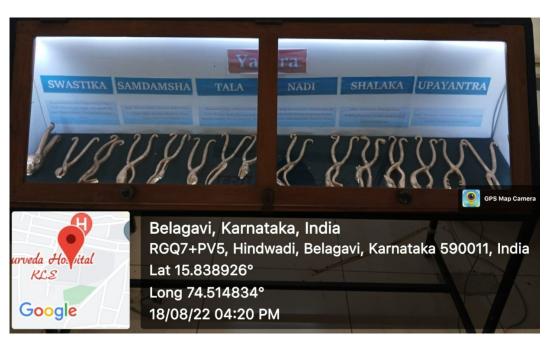

### **Ancient Surgical Instruments**

**Different types of Shastra** 

### Different types of Yantra