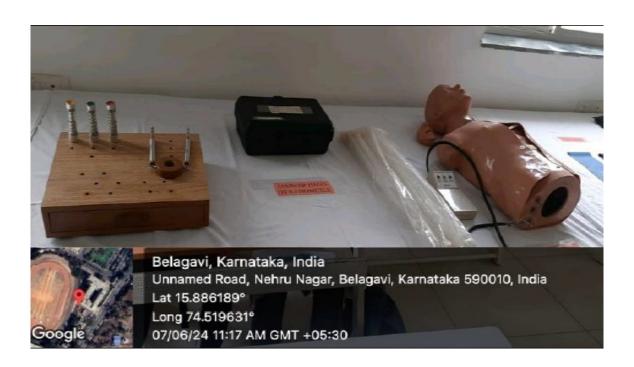

### GEOTAG PHOTOS OF SKILL LAB

(Recognized by National Medical Commission, New Delhi)

Accredited 'A+' Grade by NAAC (3rd Cycle)

Placed in Category 'A' by MHRD (GoI)

Nehru Nagar, Belagavi- 590 010, Karnataka, INDIA