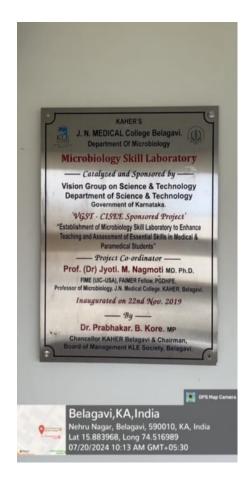

### GEOTAG PHOTOS OF SKILL LAB

(Recognized by National Medical Commission, New Delhi)

Accredited 'A+' Grade by NAAC (3rd Cycle)

Placed in Category 'A' by MHRD (GoI)

Nehru Nagar, Belagavi- 590 010, Karnataka, INDIA