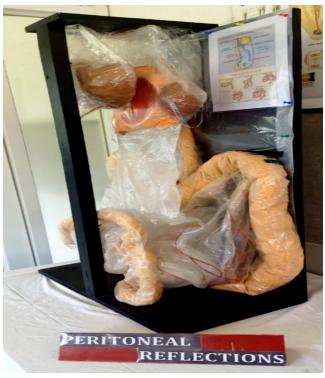

titution having NAAC & NABH Accreditation







### Abdominal Paracentesis mannequin



**Breast** 

Examination mannequin

#### Post Graduate Studies & Research Centre

(Approved by National Commission for Indian System of Medicine, New Delhi & M/o AYUSH, GoI) A Constituent Unit of





(DEEMED-TO-BE-UNIVERSITY) (Re-Accredited 'A+' Grade by NAAC (3rd Cycle) || Placed under Category 'A' by MHRD GoI)











#### Post Graduate Studies & Research Centre

(Approved by National Commission for Indian System of Medicine, New Delhi & M/o AYUSH, GoI)

A Constituent Unit of





(DEEMED-TO-BE-UNIVERSITY)
(Re-Accredited 'A+' Grade by NAAC (3<sup>rd</sup> Cycle) || Placed under Category 'A' by MHRD GoI)



First AYUSH Institution having NAAC & NABH Accreditation

### Peritoneal reflection model





#### Post Graduate Studies & Research Centre

(Approved by National Commission for Indian System of Medicine, New Delhi & M/o AYUSH, GoI)

A Constituent Unit of





(Re-Accredited 'A+' Grade by NAAC (3rd Cycle) || Placed under Category 'A' by MHRD GoI)



First AYUSH Institution having NAAC & NABH Accreditation



### Bandage model and mannequin



system



Venous mannequin

Shaha<sub>l</sub> Phone:

Website: www. kleayurworld

ı, India 1424157 I.kaher@kleayurworld.edu.in



#### Post Graduate Studies & Research Centre

(Approved by National Commission for Indian System of Medicine, New Delhi & M/o AYUSH, GoI)

A Constituent Unit of





(DEEMED-TO-BE-UNIVERSITY)
(Re-Accredited 'A+' Grade by NAAC (3<sup>rd</sup> Cycle) || Placed under Category 'A' by MHRD GoI)



First AYUSH Institut