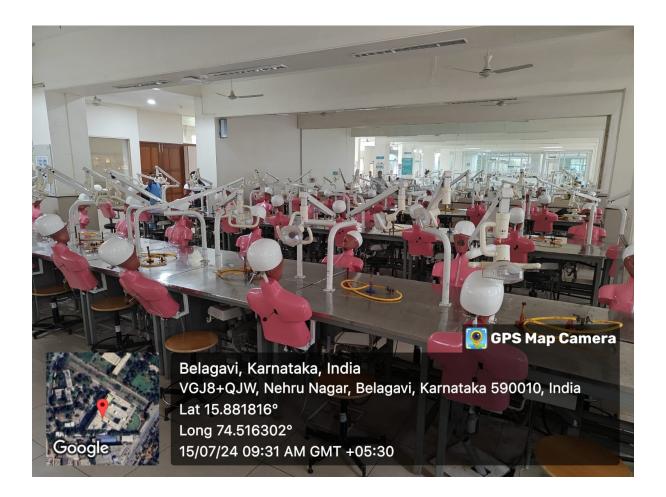

#### Geotagged photos of clinical skill models

Dr Alka Kale
Principal
KLE VK IDS
PRINCIPAL
KLE V.K. Institute of Dental Sciences

(A Constituent unit of KLE Academy of Higher Education & Research Deemed-to-be-University u/s 3 of the UGC Act, 1956)
Nehru Nagar, Belagavi-590 010 INDIA