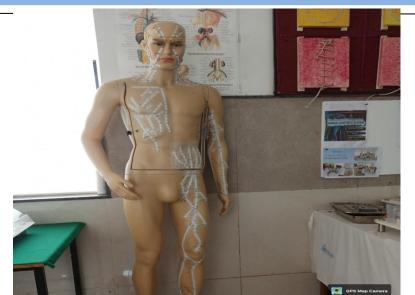

### GEOTAG PHOTOS OF SKILL LAB

(Recognized by National Medical Commission, New Delhi)

Accredited 'A+' Grade by NAAC (3rd Cycle)

Placed in Category 'A' by MHRD (GoI)

Nehru Nagar, Belagavi- 590 010, Karnataka, INDIA