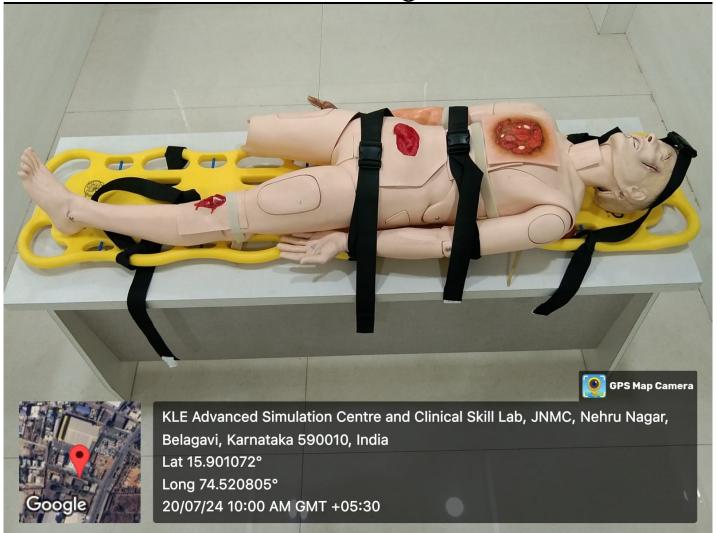

### GEOTAG PHOTOS OF SKILL LAB

(Recognized by National Medical Commission, New Delhi)

Accredited 'A+' Grade by NAAC (3rd Cycle)

Placed in Category 'A' by MHRD (GoI)

Nehru Nagar, Belagavi- 590 010, Karnataka, INDIA

0831 - 2471350

0831 - 2470759

www.jnmc.edu

principal@jnmc.edu

**PRINCIPAL** J N MEDICAL COLLEGE, BELAGAVI

(Recognized by National Medical Commission, New Delhi)

Accredited 'A+' Grade by NAAC (3rd Cycle)

Placed in Category 'A' by MHRD (GoI)

Nehru Nagar, Belagavi- 590 010, Karnataka, INDIA

0831 - 2471350

0831 - 2470759

www.jnmc.edu

principal@jnmc.edu