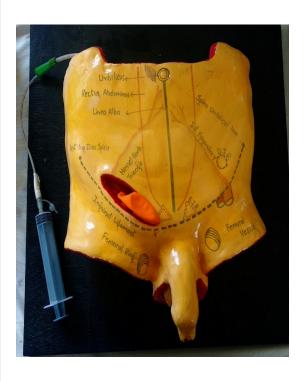

# PATIENT'S SIMULATION SKILL LAB WITH PHANTOM HEAD WITH UPPER AND LOWER JAW MEMBERS