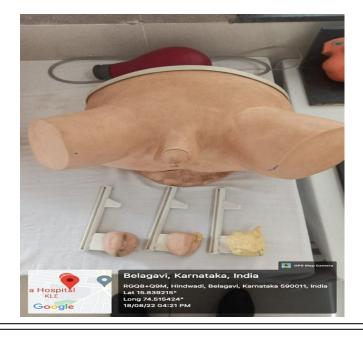

### GEOTAG PHOTOS OF SKILL LAB

(Recognized by National Medical Commission, New Delhi)

Accredited 'A+' Grade by NAAC (3rd Cycle)

Placed in Category 'A' by MHRD (GoI)

Nehru Nagar, Belagavi- 590 010, Karnataka, INDIA