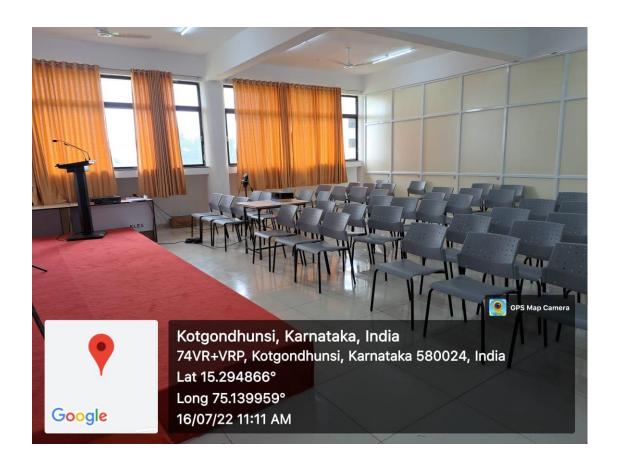

## KAHER'S JAGADGURU GANGADHAR MAHASWAMIGALU MOORUSAVIRAMATH MEDICAL COLLEGE GABBUR, KOTAGONDHUNSHI, HUBBALLI-580028.

(A Constituent unit of KLE Academy of Higher Education & Research (Deemed-to-be-University, Belagavi, Karnataka)

Website: http://klejgmmmc.edu.in/

Email.com: infojgmmmc@kledeemeduniversity.edu.in

#### GEOTAG PHOTOS OF SKILL LAB