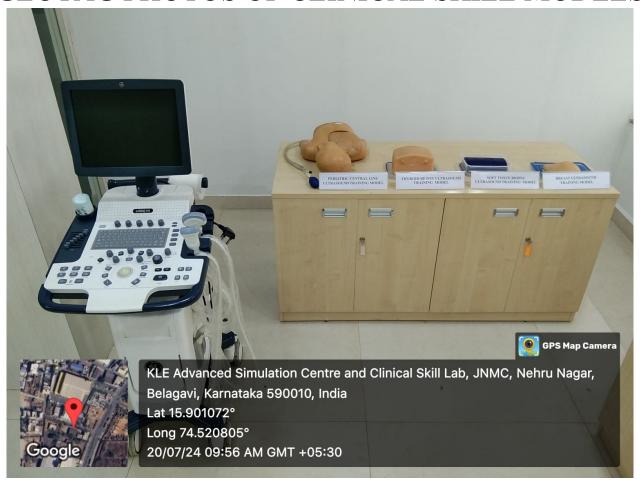

### GEOTAG PHOTOS OF SKILL LAB

(Recognized by National Medical Commission, New Delhi)

Accredited 'A+' Grade by NAAC (3rd Cycle)

Placed in Category 'A' by MHRD (GoI)

Nehru Nagar, Belagavi- 590 010, Karnataka, INDIA