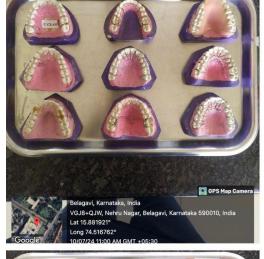

#### **DEPT OF ORTHODONTICS**

(A Constituent unit of KLE Academy of Higher Education & Research Deemed-to-be-University u/s 3 of the UGC Act, 1956)
Nehru Nagar, Belagavi-590 010 INDIA