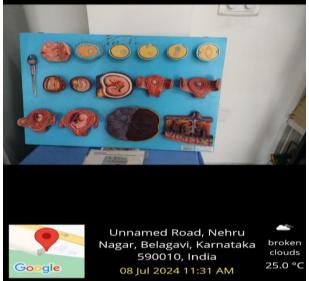

### PEDEATRIC SKILL LAB

Principal
KAHER, INS, Belagavi

A constituent Unit of
KLE Academy of Higher Education and Research
(Deemed-to-be-University)

Accredited 'A+' Grade by NAAC (3rd Cycle) Placed in Category 'A' by MoE [MHRD] (GoI)
NEHRU NAGAR, BELAGAVI-590010, KARNATAKA, INDIA