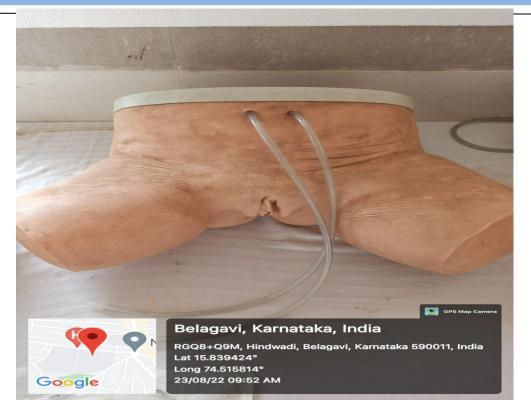

# Hernia operating Hydrocele simulators operating simulators

Belagavi, Karnataka, India

Lat 15.839199° Long 74.515732° 23/08/22 10:07 AM

RGQ8+Q9M, Hindwadi, Belagavi, Karnataka 590011, India

Google