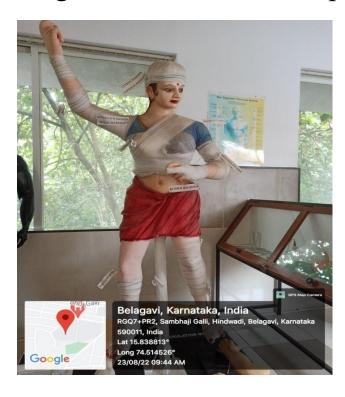

### GEOTAG PHOTOS OF CLINICAL SKILL MODELS

(Recognized by National Medical Commission, New Delhi)

Accredited 'A+' Grade by NAAC (3rd Cycle)

Placed in Category 'A' by MHRD (GoI)

Nehru Nagar, Belagavi- 590 010, Karnataka, INDIA