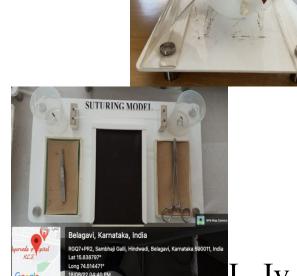

### GEOTAG PHOTOS OF SKILL LAB

(Recognized by National Medical Commission, New Delhi)

Accredited 'A+' Grade by NAAC (3rd Cycle)

Placed in Category 'A' by MHRD (GoI)

Nehru Nagar, Belagavi- 590 010, Karnataka, INDIA