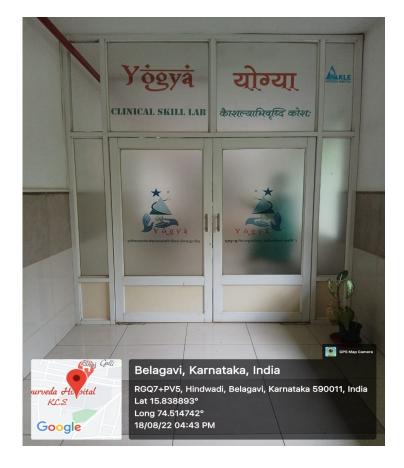

### GEOTAG PHOTOS OF SKILL LAB

(Recognized by National Medical Commission, New Delhi)

Accredited 'A+' Grade by NAAC (3rd Cycle)

Placed in Category 'A' by MHRD (GoI)

Nehru Nagar, Belagavi- 590 010, Karnataka, INDIA