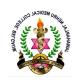

### GEOTAG PHOTOS OF SKILL LAB

(Recognized by National Medical Commission, New Delhi)

Accredited 'A+' Grade by NAAC (3rd Cycle)

Placed in Category 'A' by MHRD (GoI)

Nehru Nagar, Belagavi- 590 010, Karnataka, INDIA