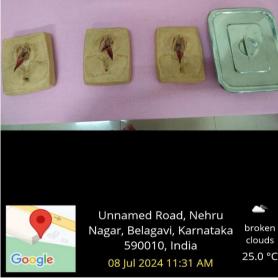

### PEDEATRIC SKILL LAB

Principal
KAHER, INS, Belagavi

A constituent Unit of
KLE Academy of Higher Education and Research
(Deemed-to-be-University)

Accredited 'A+' Grade by NAAC (3rd Cycle) Placed in Category 'A' by MoE [MHRD] (GoI)
NEHRU NAGAR, BELAGAVI-590010, KARNATAKA, INDIA