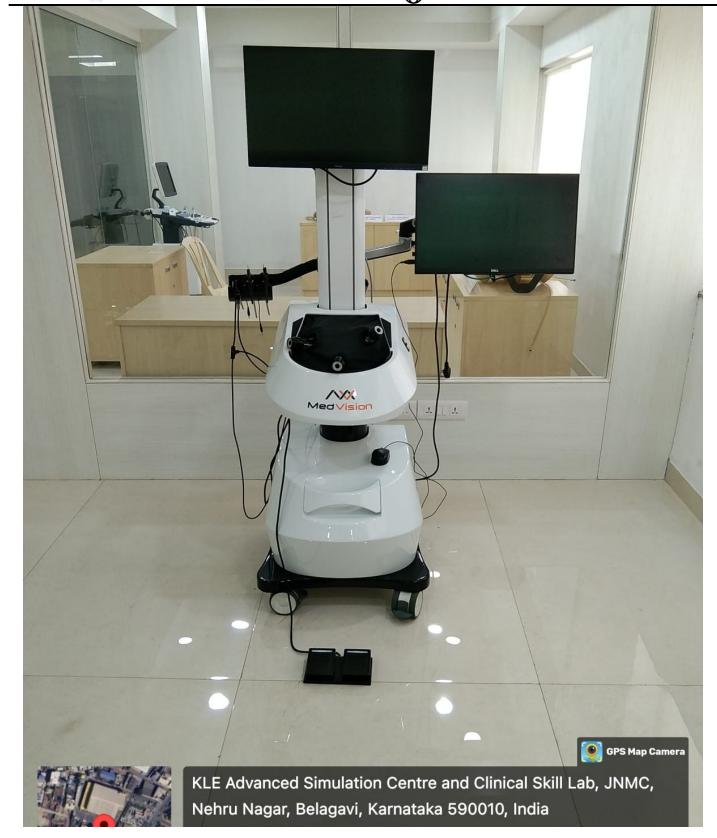

### GEOTAG PHOTOS OF SKILL LAB

(Recognized by National Medical Commission, New Delhi)

Accredited 'A+' Grade by NAAC (3rd Cycle)

Placed in Category 'A' by MHRD (GoI)

Nehru Nagar, Belagavi- 590 010, Karnataka, INDIA