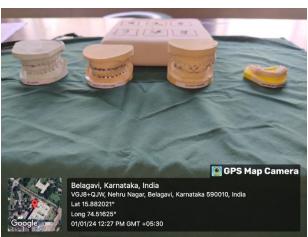

### GEOTAG PHOTOS OF CLINICAL SKILL MODELS

(Recognized by National Medical Commission, New Delhi)

Accredited 'A+' Grade by NAAC (3rd Cycle)

Placed in Category 'A' by MHRD (GoI)

Nehru Nagar, Belagavi- 590 010, Karnataka, INDIA

#### Geotagged photos of clinical skill models

Dr Alka Kale
Principal
KLE VK IDS
PRINCIPAL
KLE V.K. Institute of Dental Sciences

(A Constituent unit of KLE Academy of Higher Education & Research Deemed-to-be-University u/s 3 of the UGC Act, 1956)
Nehru Nagar, Belagavi-590 010 INDIA