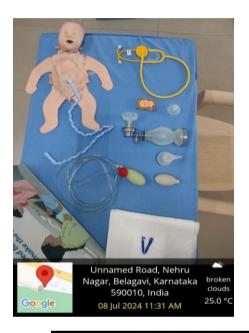

### PEDEATRIC SKILL LAB

Principal
KAHER, INS, Belagavi

A constituent Unit of
KLE Academy of Higher Education and Research
(Deemed-to-be-University)

Accredited 'A+' Grade by NAAC (3rd Cycle) Placed in Category 'A' by MoE [MHRD] (GoI)
NEHRU NAGAR, BELAGAVI-590010, KARNATAKA, INDIA