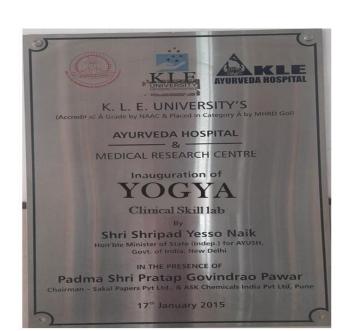

te of Dental Sciences



(A Constituent unit of KLE Academy of Higher Education & Research Deemed-to-be-University u/s 3 of the UGC Act, 1956)
Nehru Nagar, Belagavi-590 010 INDIA



#### Accredited 'A+' grade by NAAC (3rd Cycle) & Placed in Category 'A' by MHRD (GoI)

**\*\***: 0831-2470362 **FAX: 0831-2470640** 

Web: http://www.kledental-bgm.edu.in **E-mail:principal@kledental-bgm.edu.in** 

# PATIENT'S SIMULATION SKILL LAB WITH PHANTOM HEAD WITH UPPER AND LOWER JAW MEMBERS





#### Post Graduate Studies & Research Centre

(Approved by National Commission for Indian System of Medicine, New Delhi & M/o AYUSH, GoI) A Constituent Unit of





(Re-Accredited 'A+' Grade by NAAC (3rd Cycle) || Placed under Category 'A' by MHRD GoI)



First AYUSH Institution having NAAC & NABH Accreditation









#### Post Graduate Studies & Research Centre

(Approved by National Commission for Indian System of Medicine, New Delhi & M/o AYUSH, GoI)





(DEEMED-TO-BE-UNIVERSITY) (Re-Accredited 'A+' Grade by NAAC (3rd Cycle) || Placed under Category 'A' by MHRD GoI)

First AYUSH Institution having NAAC & NABH Accreditation













### **Ancient Surgical Instruments**

**Different types of Shastra** 





#### Post Graduate Studies & Research Centre

(Approved by National Commission for Indian System of Medicine, New Delhi & M/o AYUSH, GoI)

A Constituent Unit of





(DEEMED-TO-BE-UNIVERSITY)

(Re-Accredited 'A+' Grade by NAAC (3rd Cycle) || Placed under Category 'A' by MHRD GoI)



First AYUSH Institution having NAAC & NABH Accreditation



### Different types of Yantra



### Differen