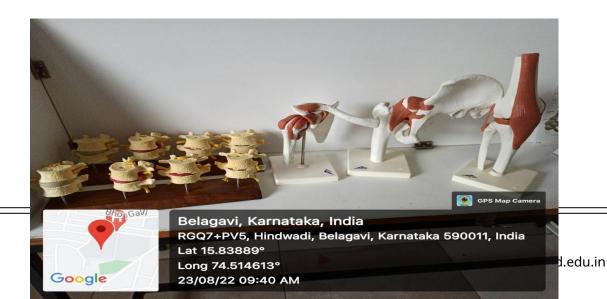

### GEOTAG PHOTOS OF CLINICAL SKILL MODELS

(Recognized by National Medical Commission, New Delhi)

Accredited 'A+' Grade by NAAC (3rd Cycle)

Placed in Category 'A' by MHRD (GoI)

Nehru Nagar, Belagavi- 590 010, Karnataka, INDIA