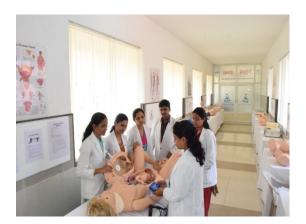

### GEOTAG PHOTOS OF SKILL LAB

(Recognized by National Medical Commission, New Delhi)

Accredited 'A+' Grade by NAAC (3rd Cycle)

Placed in Category 'A' by MHRD (GoI)

Nehru Nagar, Belagavi- 590 010, Karnataka, INDIA