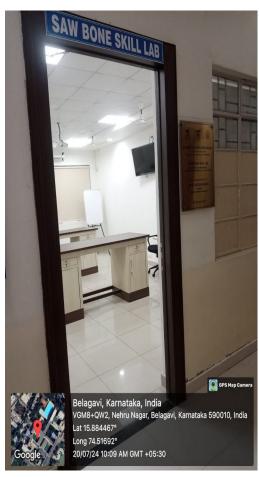

### GEOTAG PHOTOS OF SKILL LAB

(Recognized by National Medical Commission, New Delhi)

Accredited 'A+' Grade by NAAC (3rd Cycle)

Placed in Category 'A' by MHRD (GoI)

Nehru Nagar, Belagavi- 590 010, Karnataka, INDIA