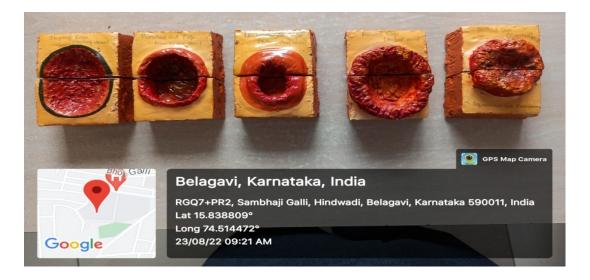

### GEOTAG PHOTOS OF CLINICAL SKILL MODELS

(Recognized by National Medical Commission, New Delhi)

Accredited 'A+' Grade by NAAC (3rd Cycle)

Placed in Category 'A' by MHRD (GoI)

Nehru Nagar, Belagavi- 590 010, Karnataka, INDIA