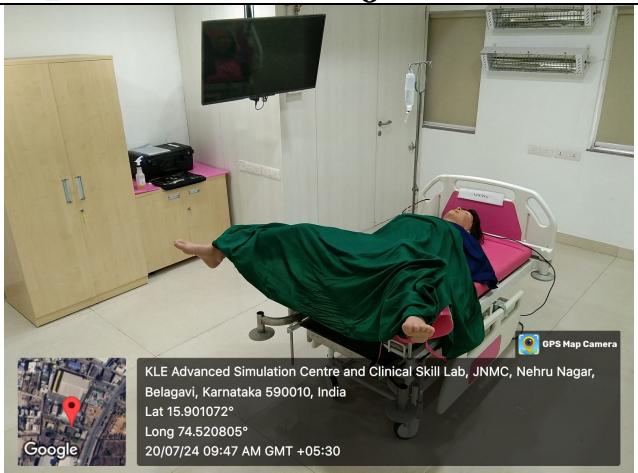

### GEOTAG PHOTOS OF SKILL LAB

(Recognized by National Medical Commission, New Delhi)

Accredited 'A+' Grade by NAAC (3rd Cycle)

Placed in Category 'A' by MHRD (GoI)

Nehru Nagar, Belagavi- 590 010, Karnataka, INDIA