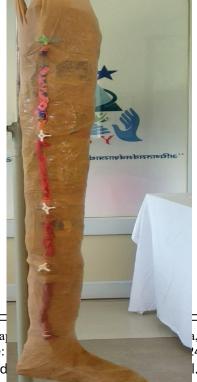

### GEOTAG PHOTOS OF CLINICAL SKILL MODELS

(Recognized by National Medical Commission, New Delhi)

Accredited 'A+' Grade by NAAC (3rd Cycle)

Placed in Category 'A' by MHRD (GoI)

Nehru Nagar, Belagavi- 590 010, Karnataka, INDIA