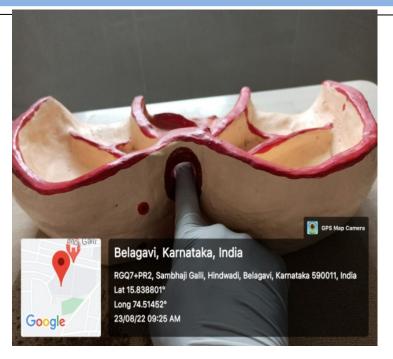

### GEOTAG PHOTOS OF SKILL LAB

(Recognized by National Medical Commission, New Delhi)

Accredited 'A+' Grade by NAAC (3rd Cycle)

Placed in Category 'A' by MHRD (GoI)

Nehru Nagar, Belagavi- 590 010, Karnataka, INDIA