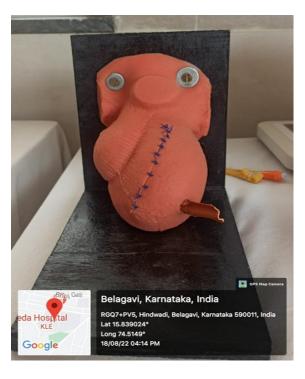

### GEOTAG PHOTOS OF CLINICAL SKILL MODELS

(Recognized by National Medical Commission, New Delhi)

Accredited 'A+' Grade by NAAC (3rd Cycle)

Placed in Category 'A' by MHRD (GoI)

Nehru Nagar, Belagavi- 590 010, Karnataka, INDIA