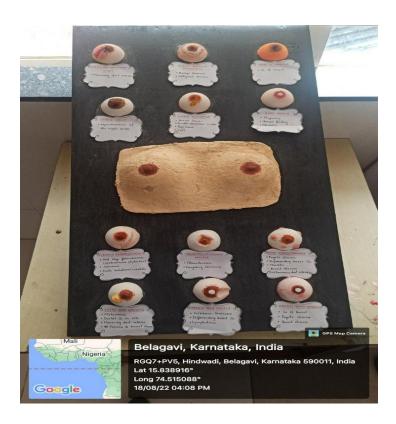

### **Ancient Surgical Instruments**

**Different types of Shastra** 

### Different types of Yantra

### Different types of wounds

Post Graduate Studies & Research Centre

(Approved by National Commission for Indian System of Medicine, New Delhi & M/o AYUSH, GoI)

A Constituent Unit of

(DEEMED-TO-BE-UNIVERSITY)

### Different types of knots & Sutures techniques model

### Suturing manequin

Cannulation model