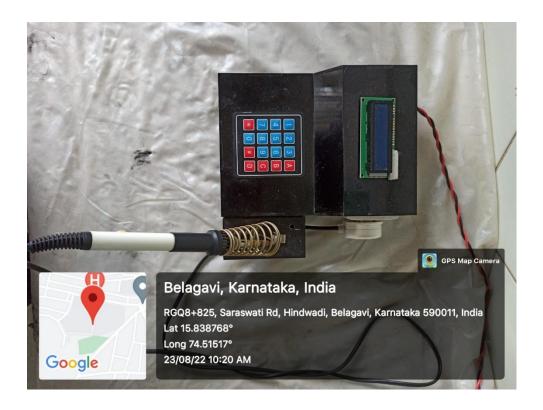

### GEOTAG PHOTOS OF SKILL LAB

(Recognized by National Medical Commission, New Delhi)

Accredited 'A+' Grade by NAAC (3rd Cycle)

Placed in Category 'A' by MHRD (GoI)

Nehru Nagar, Belagavi- 590 010, Karnataka, INDIA