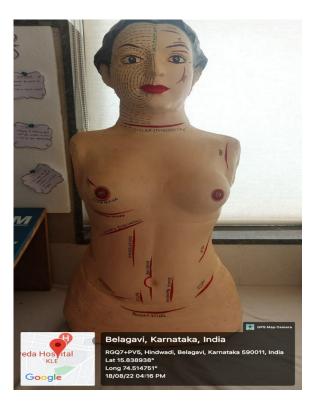

### Urinary system with different stones

eda Hos KLE Google Belagavi, Karnataka, India

RGQ7+PV5, Hindwadi, Belagavi, Karnataka 590011, India Lat 15.838906 Long 74.514733° 18/08/22 04:16 PM

Website:

rld.edu.in