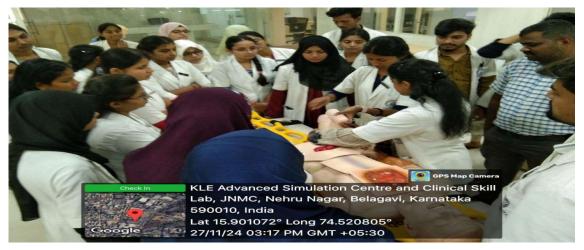

# KLE HOMOEOPATHIC MEDICAL COLLEGE YELLUR ROAD BELAGAVI DEPARTMENT OF Surgury

**Teaching learning activities 2024** 

Demonstration Of Bandaging at JNMC skill lab For 3<sup>rd</sup> year BHMS students (27.11.2024)