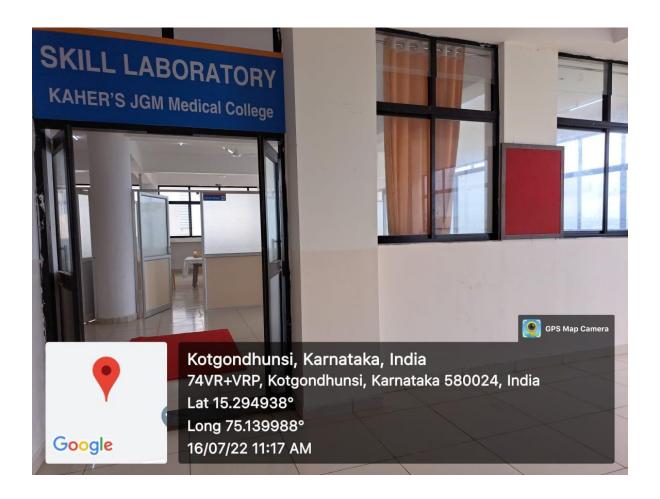

## KAHER'S JAGADGURU GANGADHAR MAHASWAMIGALU MOORUSAVIRAMATH MEDICAL COLLEGE GABBUR, KOTAGONDHUNSHI, HUBBALLI-580028.

(A Constituent unit of KLE Academy of Higher Education & Research (Deemed-to-be-University, Belagavi, Karnataka)

Website: http://klejgmmmc.edu.in/

Email.com: infojgmmmc@kledeemeduniversity.edu.in

#### GEOTAG PHOTOS OF SKILL LAB