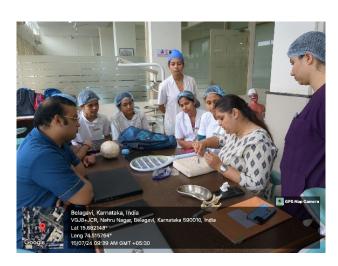

### GEOTAG PHOTOS OF CLINICAL SKILL MODELS

(Recognized by National Medical Commission, New Delhi)

Accredited 'A+' Grade by NAAC (3rd Cycle)

Placed in Category 'A' by MHRD (GoI)

Nehru Nagar, Belagavi- 590 010, Karnataka, INDIA

#### Geotagged photos of clinical skill models

Dr Alka Kale
Principal
KLE VK IDS
PRINCIPAL
KLE V.K. Institute of Dental Sciences

(A Constituent unit of KLE Academy of Higher Education & Research Deemed-to-be-University u/s 3 of the UGC Act, 1956)
Nehru Nagar, Belagavi-590 010 INDIA