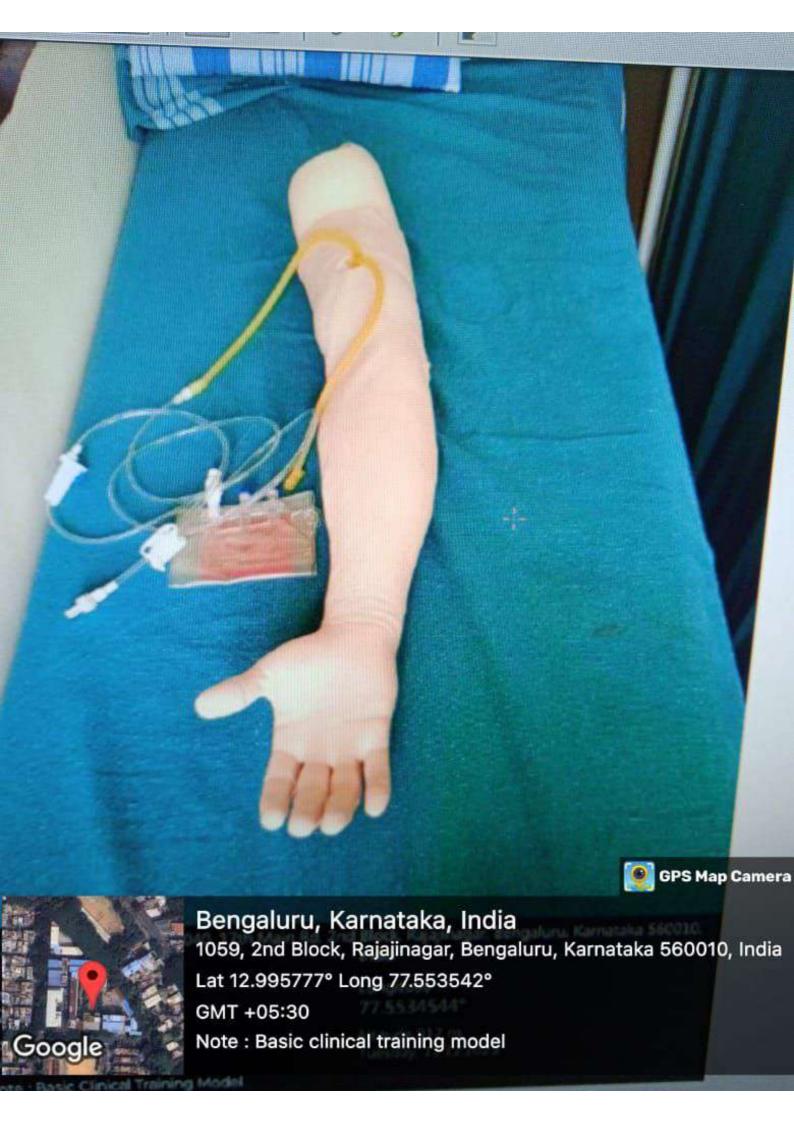

### GEOTAGGED PHOTOS OF PATIENT SIMULATORS

(Recognized by National Medical Commission, New Delhi)

Accredited 'A+' Grade by NAAC (3rd Cycle)

Placed in Category 'A' by MHRD (GoI)

Nehru Nagar, Belagavi- 590 010, Karnataka, INDIA