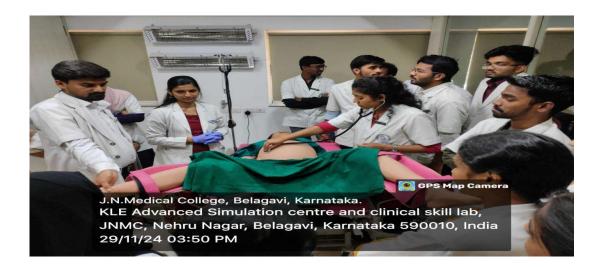

### DEPARTMENT OF Obstetrics & Gynaecology Teaching learning activities 2024

Demonstration Of mechanism of labour in breech presentation at JNMC skill lab For 3<sup>rd</sup> year

**BHMS students (29.11.2024)** 