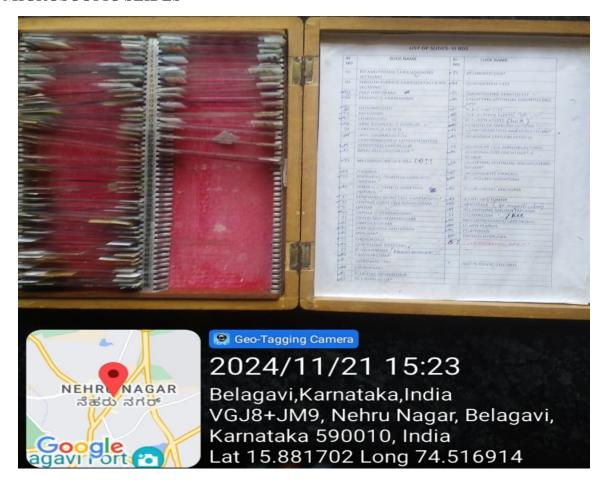

#### MICROSCOPIC SLIDES

(A Constituent unit of KLE Academy of Higher Education & Research Deemed-to-be-University u/s 3 of the UGC Act, 1956)
Nehru Nagar, Belagavi-590 010 INDIA