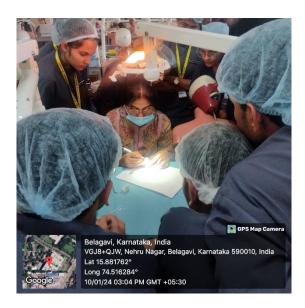

### GEOTAGGED PHOTOS OF PATIENT SIMULATORS

(Recognized by National Medical Commission, New Delhi)

Accredited 'A+' Grade by NAAC (3rd Cycle)

Placed in Category 'A' by MHRD (GoI)

Nehru Nagar, Belagavi- 590 010, Karnataka, INDIA